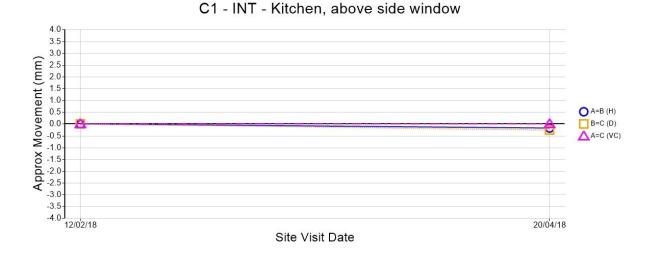

### **Crack Monitoring Readings**

The following table shows the reading levels of the Crack Monitoring Stations.

| Date                                             | A=B (H)                   | B=C (D) | A=C (V)(C) | Crack Width |  |
|--------------------------------------------------|---------------------------|---------|------------|-------------|--|
| C1 - INT - Kitchen, above side window            |                           |         |            |             |  |
| 12 February 2018                                 | 81.97                     | 106.37  | 71.58      | 3.40 - 2.50 |  |
| 20 April 2018                                    | 81.81                     | 106.13  | 71.60      |             |  |
| Date                                             | A=B (H)                   | B=C (D) | A=C (V)    | Crack Width |  |
| C2 - INT - Kitchen, below side window            |                           |         |            |             |  |
| C2 - INT - Kitchen, b                            | elow side window          |         |            |             |  |
| <b>C2 - INT - Kitchen, b</b><br>12 February 2018 | elow side window<br>71.57 |         |            | 2.00        |  |

### **Crack Monitoring Difference Graphs**

SubsNetur

The following graphs display the progressive movement that each Crack Monitoring Station recorded at each separate site visit date to give an overall look at how much the property is moving.