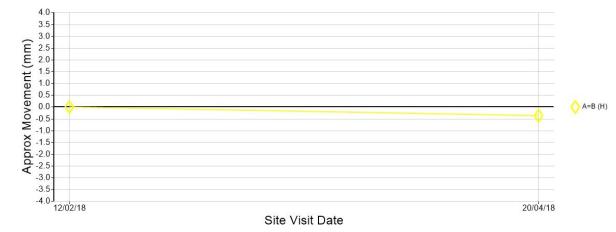

### **Crack Monitoring Difference Graphs**

SubsNetur

The following graphs display the progressive movement that each Crack Monitoring Station recorded at each separate site visit date to give an overall look at how much the property is moving.

#### C2 - INT - Kitchen, below side window