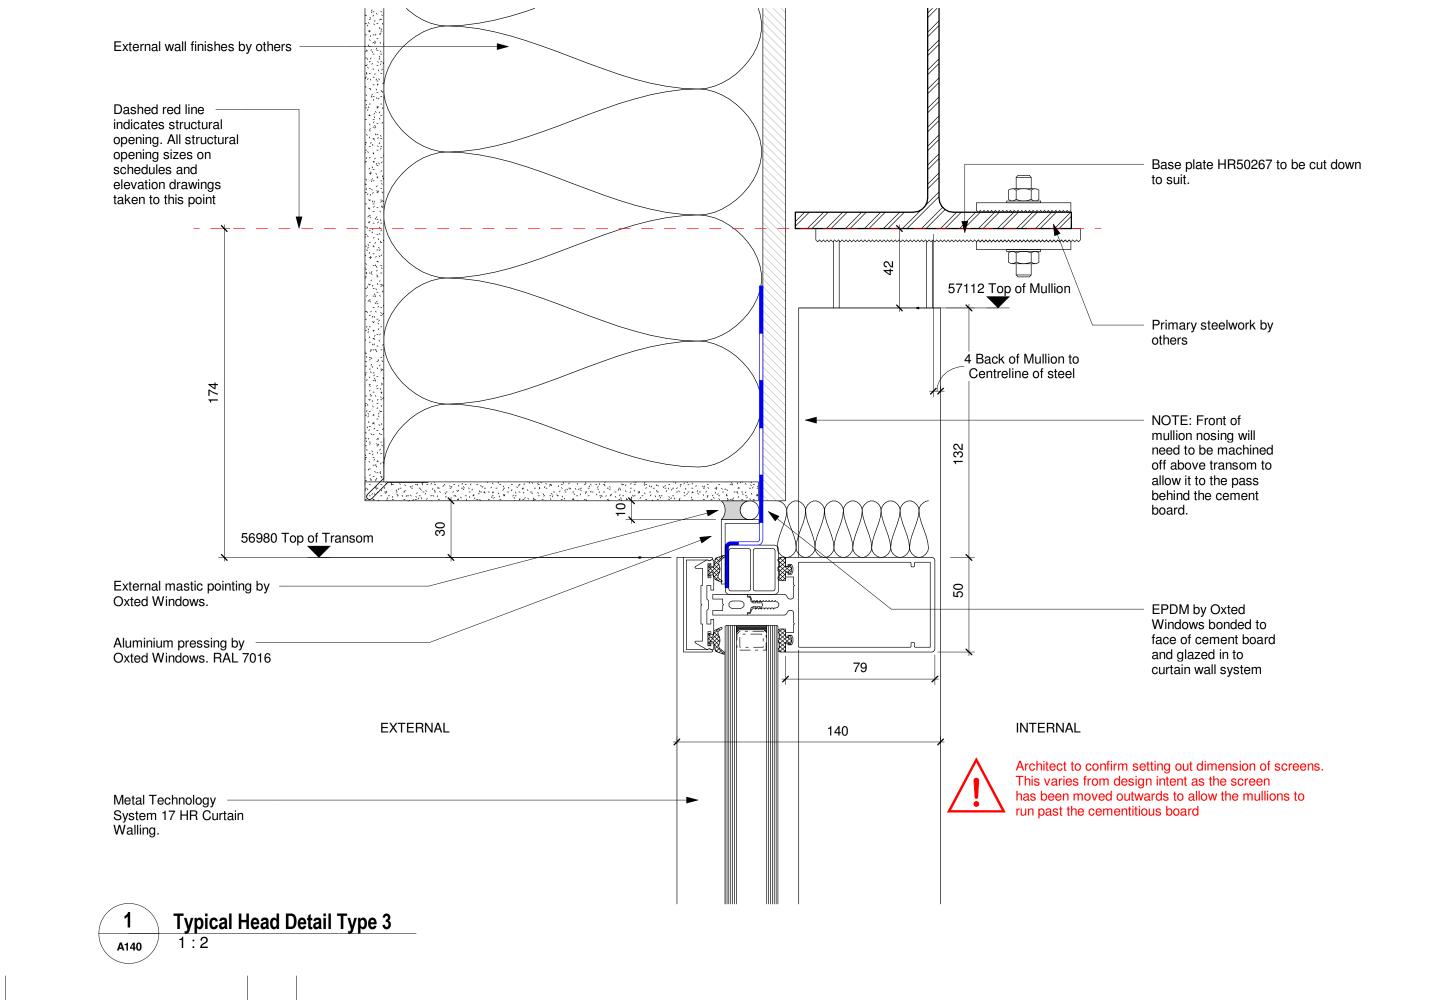

| P2                                                          | ARCHITECT COMMENTS INCORPORATED | 17/03/18 |  |  |  |  |
|-------------------------------------------------------------|---------------------------------|----------|--|--|--|--|
| P1                                                          | FIRST ISSUE                     | 10/03/18 |  |  |  |  |
| REV                                                         | COMMENT                         | DATE     |  |  |  |  |
| COPYRIGHT REMAINS WITH THE COMPANY, REPRODUCTION PROHIBITED |                                 |          |  |  |  |  |

| Drawing Status                | Drawing Title        | Drawn By<br>SA | Scale 1:2 @ A3          | Date 10/03/18 |
|-------------------------------|----------------------|----------------|-------------------------|---------------|
| FOR APPROVAL Project          |                      |                | Drawing No<br>3381-A140 | P1            |
| liament Hill LA Swap Building | Farrans Construction |                |                         |               |