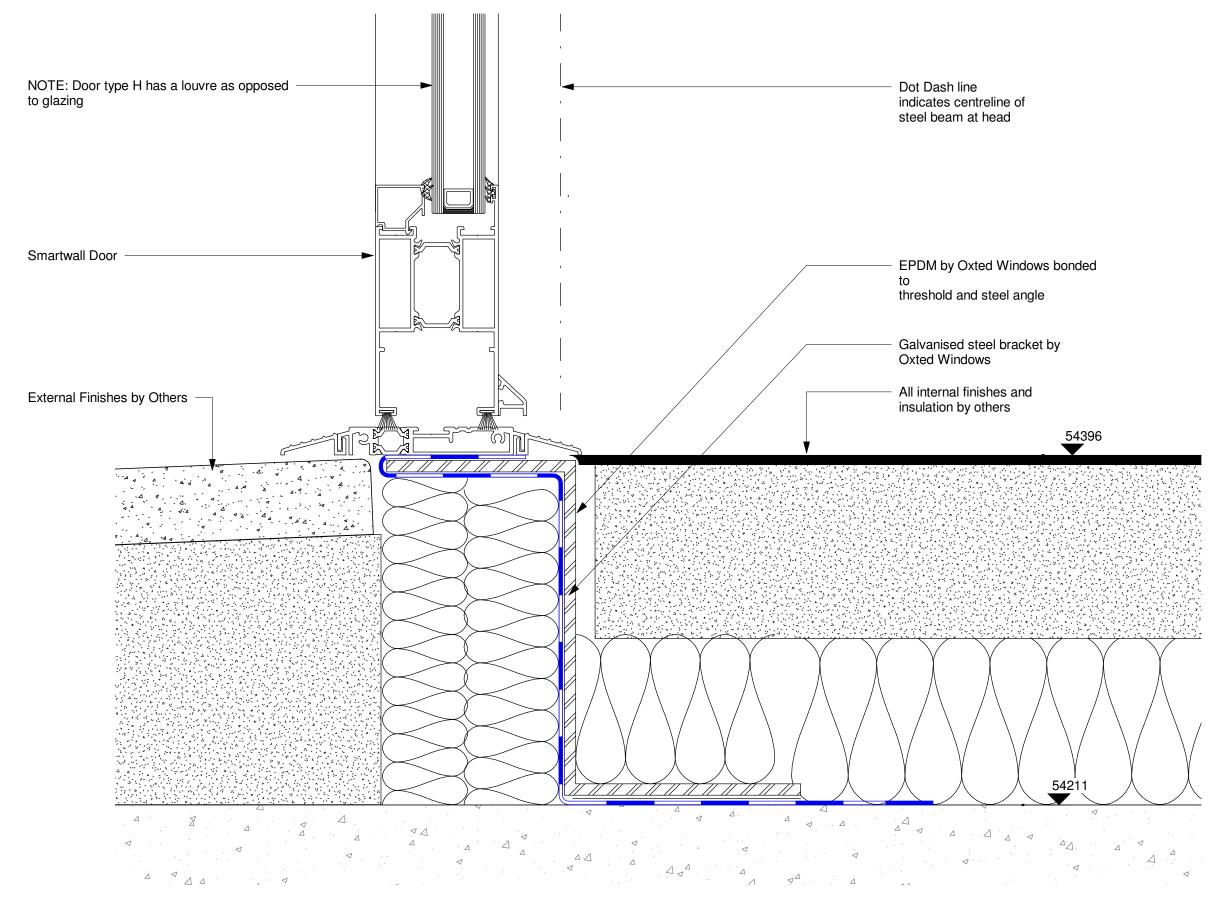

**Typical Cill Detail Type 7** A137

| P2   | ARCHITECT COMMENTS INCORPORATED                             | 17/03/18 |  |  |  |
|------|-------------------------------------------------------------|----------|--|--|--|
| P1   | FIRST ISSUE                                                 | 10/03/18 |  |  |  |
| REV  | COMMENT                                                     | DATE     |  |  |  |
| COPY | COPYRIGHT REMAINS WITH THE COMPANY. REPRODUCTION PROHIBITED |          |  |  |  |

|          | Drawing Status FOR APPROVAL              | Drawing Title  Typical Door Throshold | SA | Scale 1:2 @ A3 | Date<br>10/03/18<br>Rev |
|----------|------------------------------------------|---------------------------------------|----|----------------|-------------------------|
| <u>.</u> | Project Parliament Hill LA Swap Building | Client Farrans Construction           |    | 3381-A137      | P2                      |