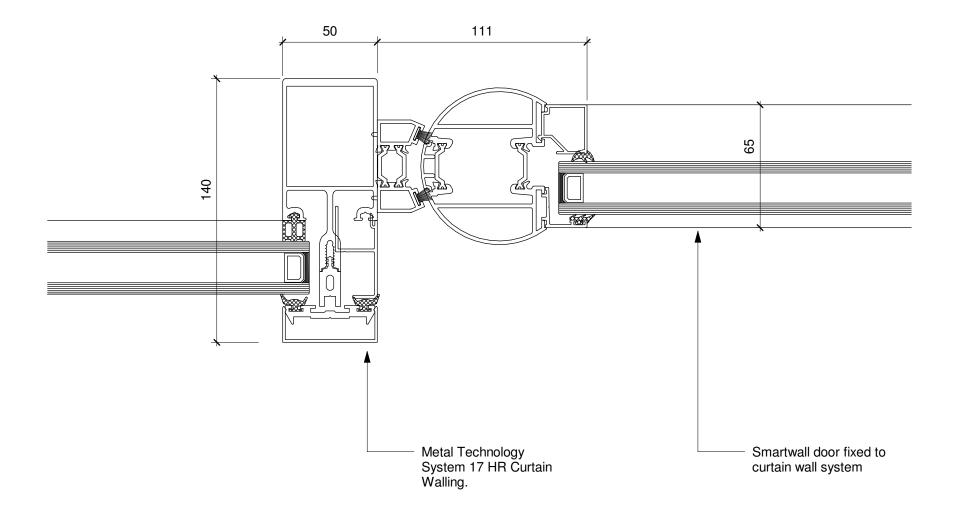

Typical Jamb Detail Type 10 A135

| P2   | ARCHITECT COMMENTS INCORPORATED                | 17/03/18  |
|------|------------------------------------------------|-----------|
| P1   | FIRST ISSUE                                    | 10/03/18  |
| REV  | COMMENT                                        | DATE      |
| COPY | RIGHT REMAINS WITH THE COMPANY, REPRODUCTION P | ROHIBITED |

| Drawing Status                   | Drawing Title            | SA         | Scale 1:2 @ A3 | Date 10/03/18 |
|----------------------------------|--------------------------|------------|----------------|---------------|
| FOR APPROVAL                     | Type M Typical Door Jamb | Project No | Drawing No     | Rev           |
| Project                          | Client                   | 3381       | 3381-A135      | P2            |
| Parliament Hill LA Swap Building | Farrans Construction     |            |                |               |