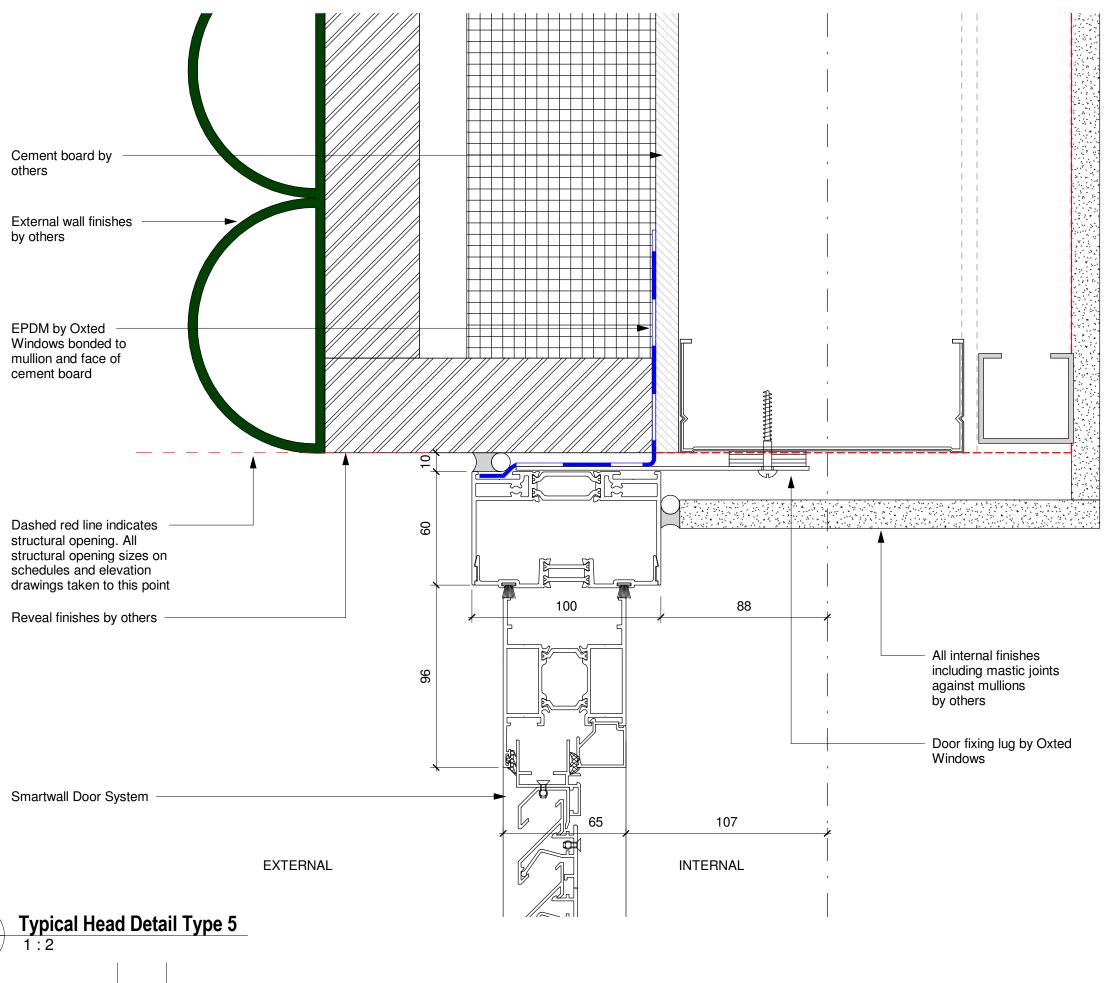

A134

| Drawing Status                   | Drawing Title                 | SA Drawn By        | Scale 1:2 @ A3          | Date 10/03/18 |
|----------------------------------|-------------------------------|--------------------|-------------------------|---------------|
| FOR APPROVAL                     | Typical Head Detail to Type H | Project No<br>3381 | Drawing No<br>3381-A134 | P2            |
| Parliament Hill LA Swap Building | Farrans Construction          |                    |                         |               |