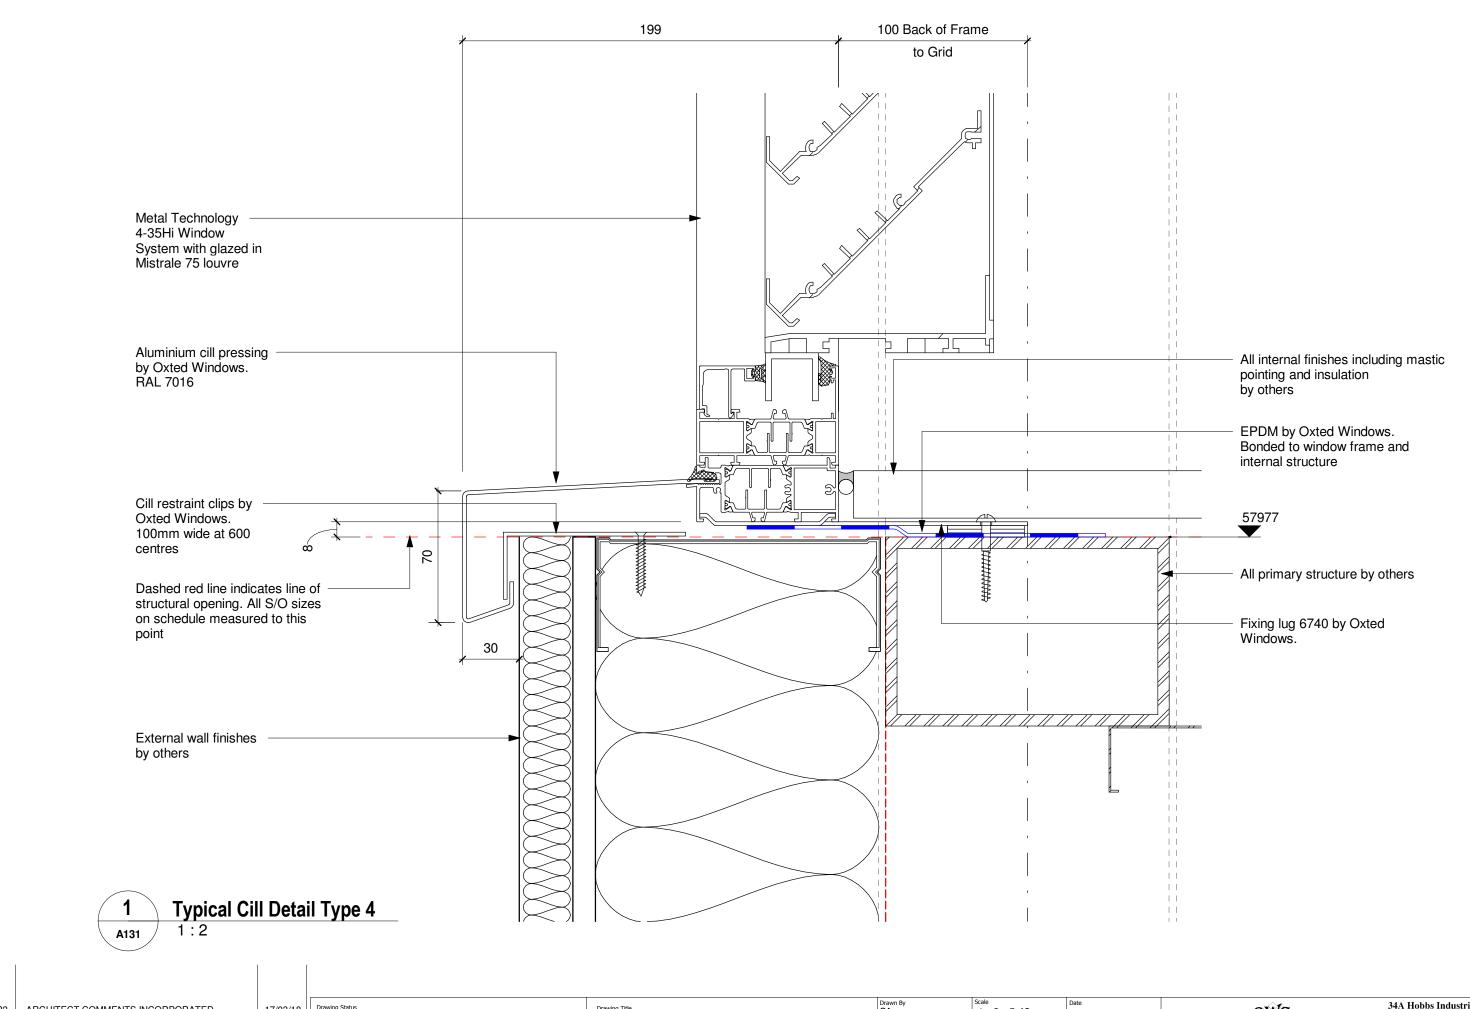

| P2<br>P1                                                    | ARCHITECT COMMENTS INCORPORATED FIRST ISSUE | 17/03/18 |  |  |  |
|-------------------------------------------------------------|---------------------------------------------|----------|--|--|--|
| REV                                                         | COMMENT                                     | DATE     |  |  |  |
| COPYRIGHT REMAINS WITH THE COMPANY. REPRODUCTION PROHIBITED |                                             |          |  |  |  |

| - 1      | Drawing Status                              | Drawing Title                          | Drawn By<br>SA     | Scale 1:2 @ A3          | Date 10/03/18 |   |
|----------|---------------------------------------------|----------------------------------------|--------------------|-------------------------|---------------|---|
| 8        | FOR APPROVAL                                |                                        | Project No<br>3381 | Drawing No<br>3381-A131 | Rev<br>D2     |   |
| <u>.</u> | Project<br>Parliament Hill LA Swap Building | <sub>Client</sub> Farrans Construction | 3361               | 3361-A131               | PZ            |   |
| .0       | , ,                                         | Tarrans Construction                   |                    |                         |               | _ |