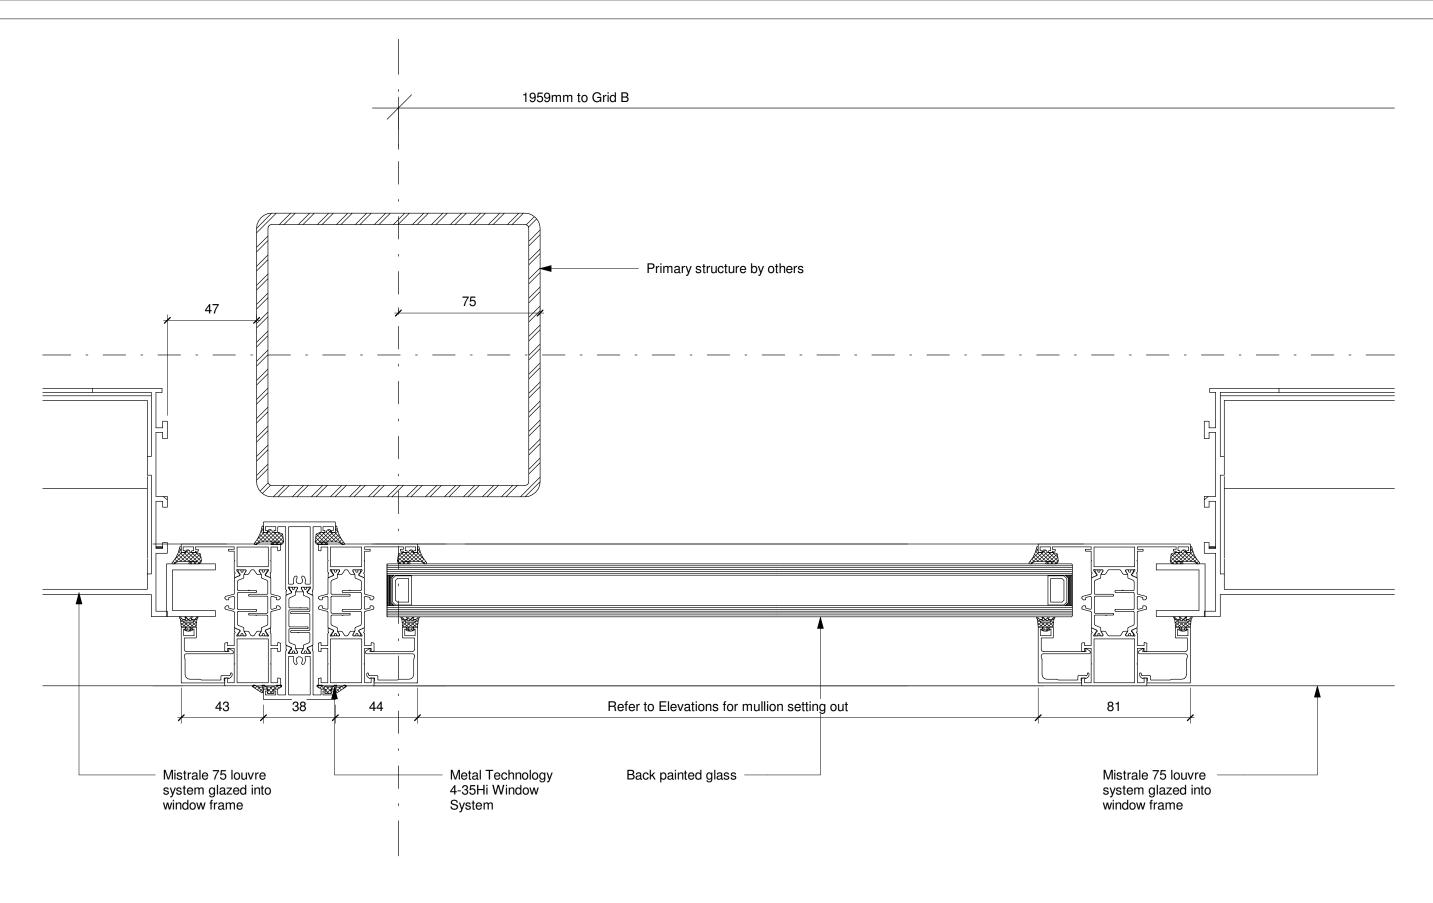

## Typical Jamb Detail Type 8 A130

| P2                                                          | ARCHITECT COMMENTS INCORPORATED | 17/03/18 |  |  |  |
|-------------------------------------------------------------|---------------------------------|----------|--|--|--|
| P1                                                          | FIRST ISSUE                     | 10/03/18 |  |  |  |
| REV                                                         | COMMENT                         | DATE     |  |  |  |
| COPYRIGHT REMAINS WITH THE COMPANY. REPRODUCTION PROHIBITED |                                 |          |  |  |  |

| Drawing Status                   |  | Drawn By           | Scale 1:2 @ A3          | Date 10/03/18 |
|----------------------------------|--|--------------------|-------------------------|---------------|
| FOR APPROVAL Project             |  | Project No<br>3381 | Drawing No<br>3381-A130 | Rev P2        |
| Parliament Hill LA Swap Building |  |                    |                         |               |