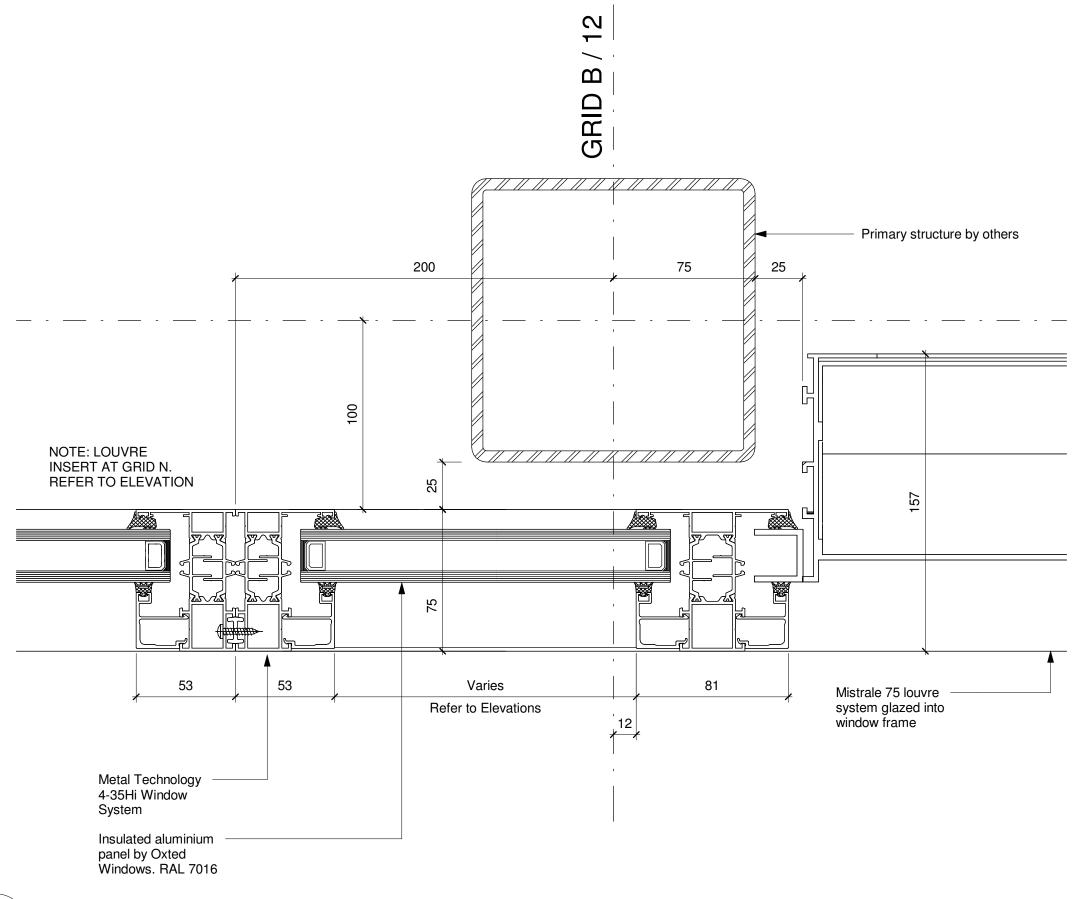

## Typical Jamb Detail Type 7

| P2   | ARCHITECT COMMENTS INCORPORATED                             | 17/03/18 |  |  |  |
|------|-------------------------------------------------------------|----------|--|--|--|
| P1   | FIRST ISSUE                                                 | 10/03/18 |  |  |  |
| REV  | COMMENT                                                     | DATE     |  |  |  |
| COPY | COPYRIGHT REMAINS WITH THE COMPANY. REPRODUCTION PROHIBITED |          |  |  |  |

| - 1 | Drawing Status                   | Drawing Title                                     | Drawn By<br>SA | Scale 1:2 @ A3       | Date<br>10/03/18 |
|-----|----------------------------------|---------------------------------------------------|----------------|----------------------|------------------|
| /18 | FOR APPROVAL Project             | Typical Louvre / Column Interface at Grids B & 12 |                | Drawing No 3381-A129 | Rev P2           |
| ΓED | Parliament Hill LA Swap Building | Farrans Construction                              |                |                      |                  |
|     |                                  |                                                   |                |                      |                  |