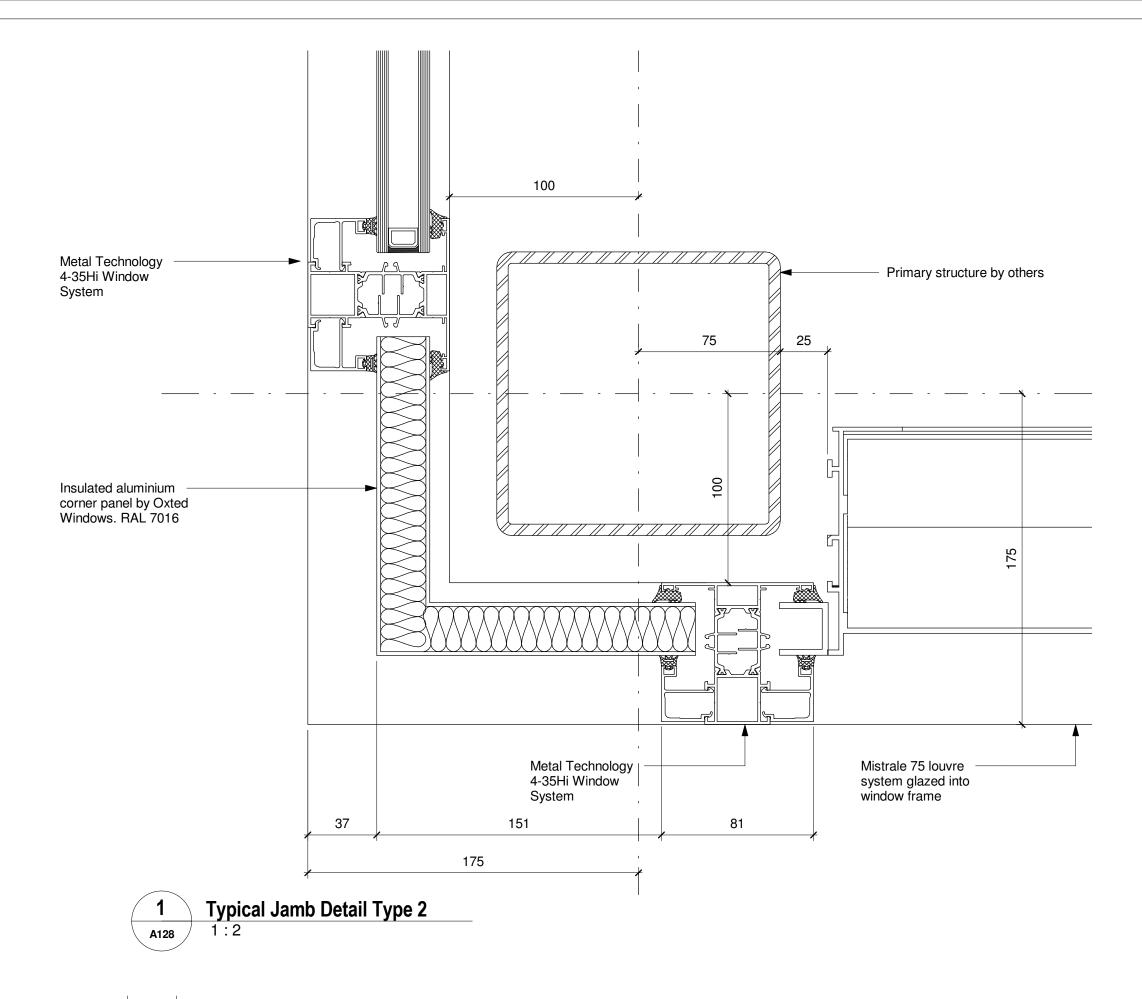

| Drawing Status                   | Drawing Title                                       |                    | Scale 1:2 @ A3          | Date 10/03/18 |
|----------------------------------|-----------------------------------------------------|--------------------|-------------------------|---------------|
| FOR APPROVAL Project             | Corner Junction Between Louvre and L Shaped Windows | Project No<br>3381 | Drawing No<br>3381-A128 | Rev P2        |
| Parliament Hill LA Swap Building | Farrans Construction                                |                    |                         |               |