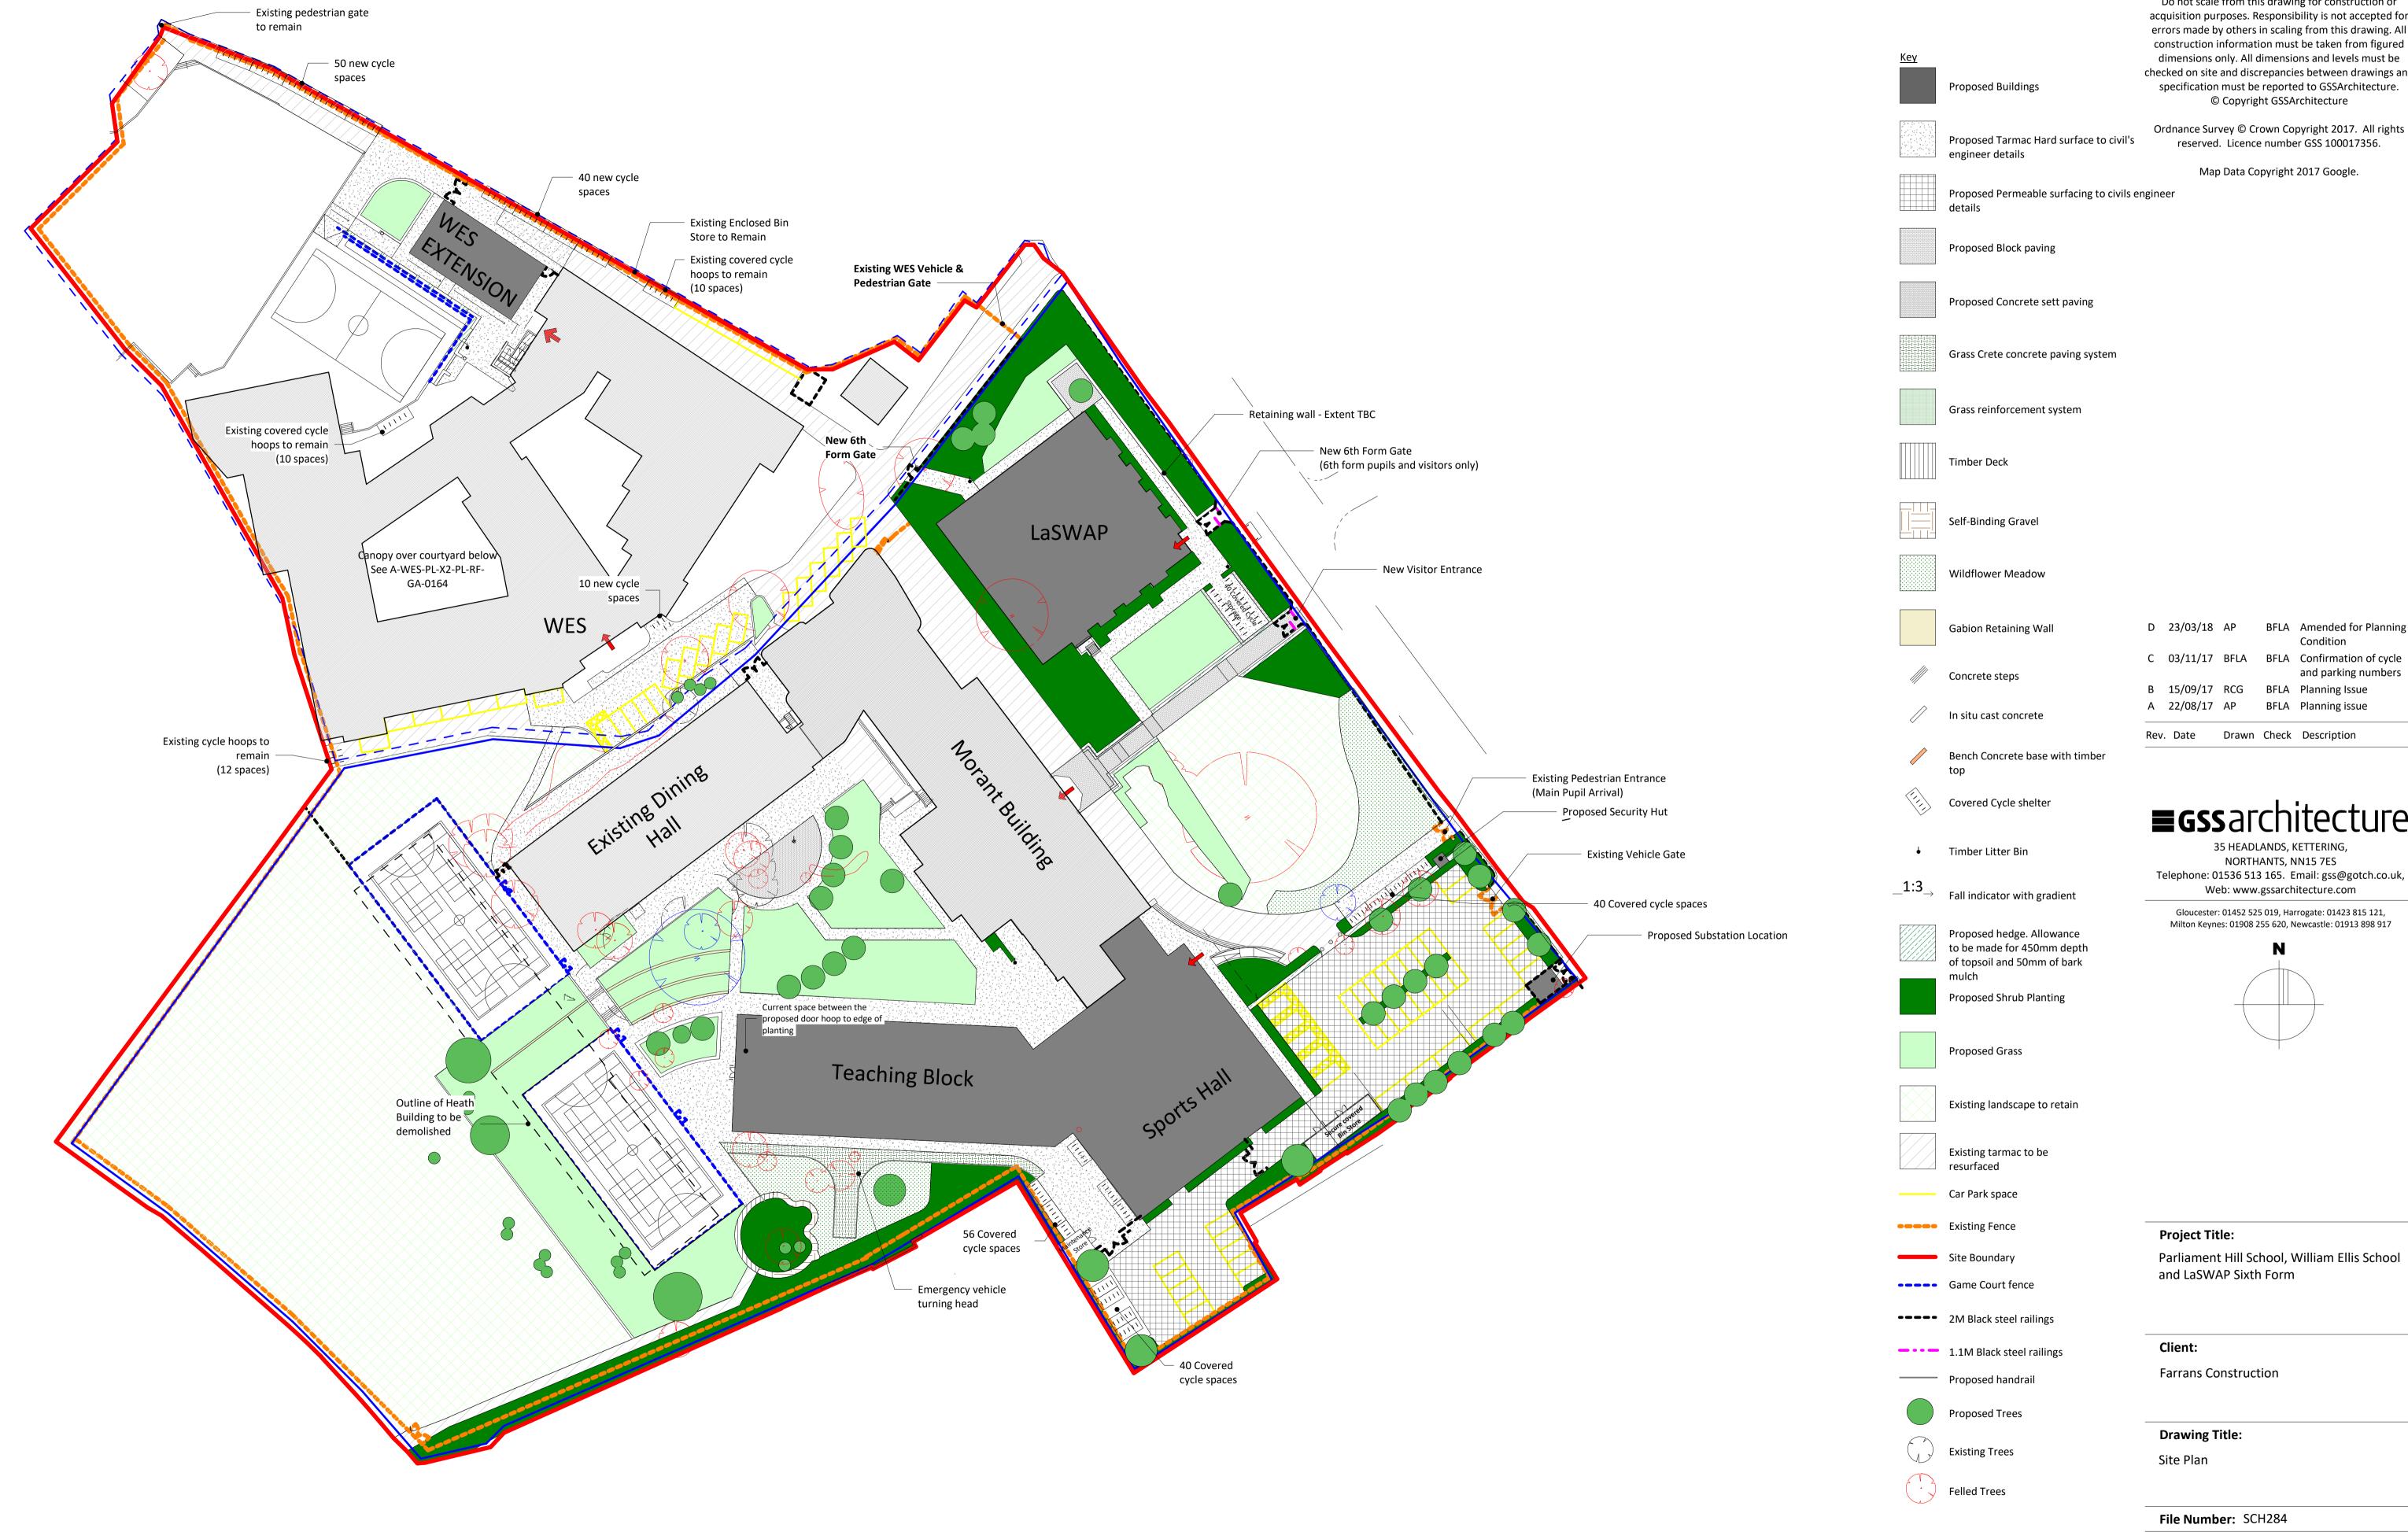

**Project Title:** 

Parliament Hill School, William Ellis School and LaSWAP Sixth Form

Client:

Farrans Construction

**Drawing Title:** 

Checked By: BFLA

File Number: SCH284 **Drawn By:** OGR

**Scale@A1:** 1:500 Date: 03/08/17 (SK)9000 **Rev:** D Dwg No:

**Proposed Site Plan** SCALE - 1:500@A1