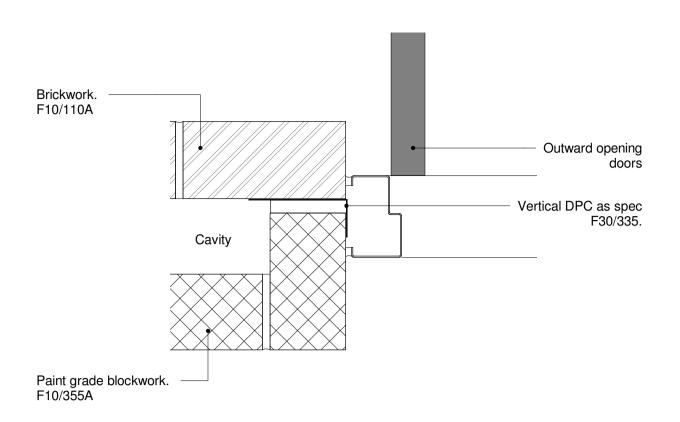

**Door Cill Type B (External Store) SCALE - 1:5@A1** 

**Door D02 Jamb Detail SCALE - 1:5@A1** 

**Door Head D02. Entrance Door SCALE - 1:5@A1** 

**Door Cill D02. Entrance Door SCALE - 1:5@A1** 

**Door Head Type D (Drama Studio) SCALE - 1:5@A1** 