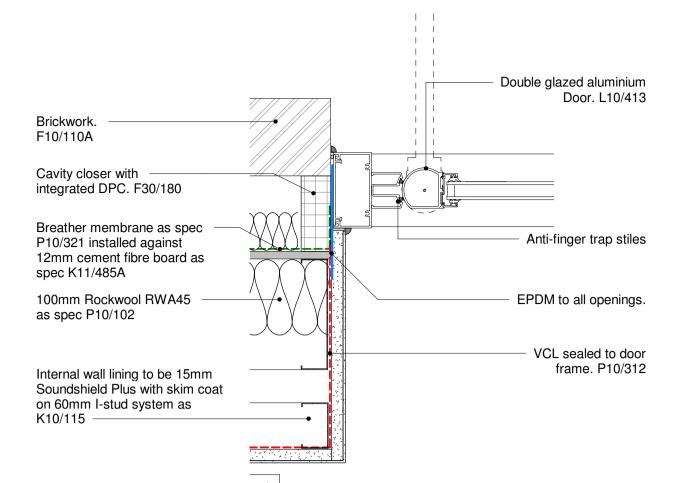

**Door Cill Type B (External Store) SCALE - 1:5@A1** 

**Door D02 Jamb Detail SCALE - 1:5@A1** 

**Door Head D02. Entrance Door SCALE - 1:5@A1** 

**Door Cill D02. Entrance Door SCALE - 1:5@A1** 

**Door Head Type D (Drama Studio) SCALE - 1:5@A1** 