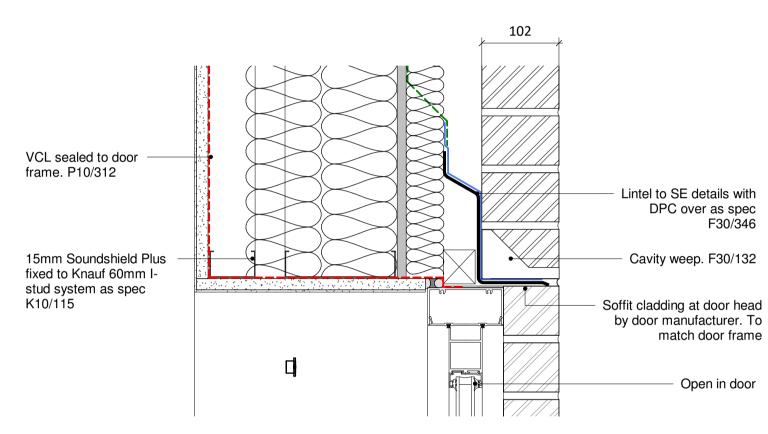

**Door Cill Type B (External Store) SCALE - 1:5@A1** 

**Door D02 Jamb Detail SCALE - 1:5@A1** 

**Door Head D02. Entrance Door SCALE - 1:5@A1** 

**Door Cill D02. Entrance Door SCALE - 1:5@A1** 

**Door Head Type D (Drama Studio) SCALE - 1:5@A1** 