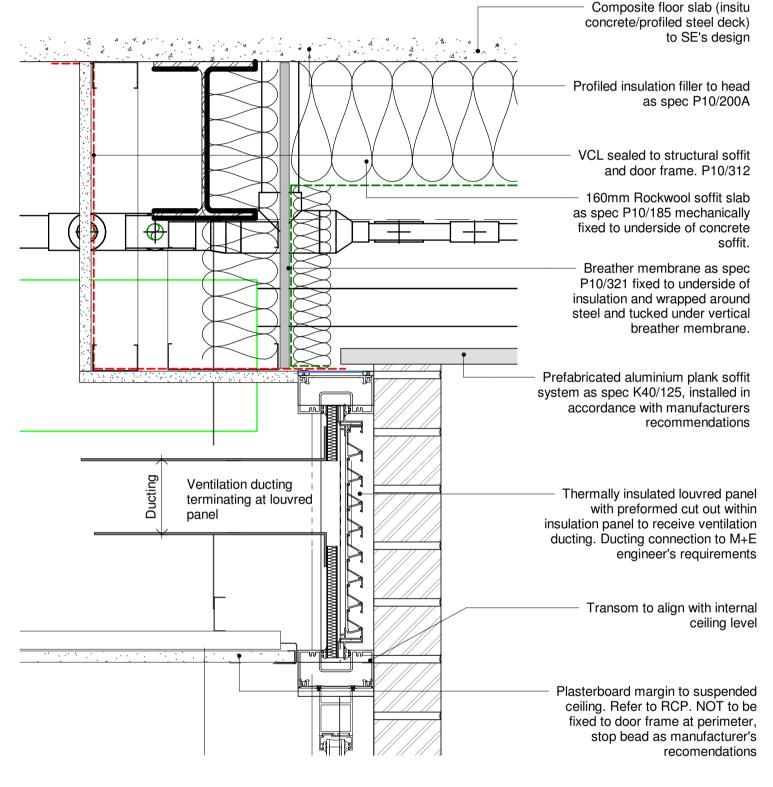

## **Door D01 Jamb Detail (External Store)** SCALE - 1:5@A1

**Door Head Type B (External Store) SCALE - 1:5@A1** 

Structural slab, retaining wall, DPC/ tanking as spec J30/115 T.B.C. Awaiting detail from SE

**Door Cill Type B (External Store) SCALE - 1:5@A1** 

**Door D02 Jamb Detail SCALE - 1:5@A1** 

**Door Head D02. Entrance Door SCALE - 1:5@A1** 

**Door Cill D02. Entrance Door SCALE - 1:5@A1** 

**Door Head Type D (Drama Studio) SCALE - 1:5@A1** 