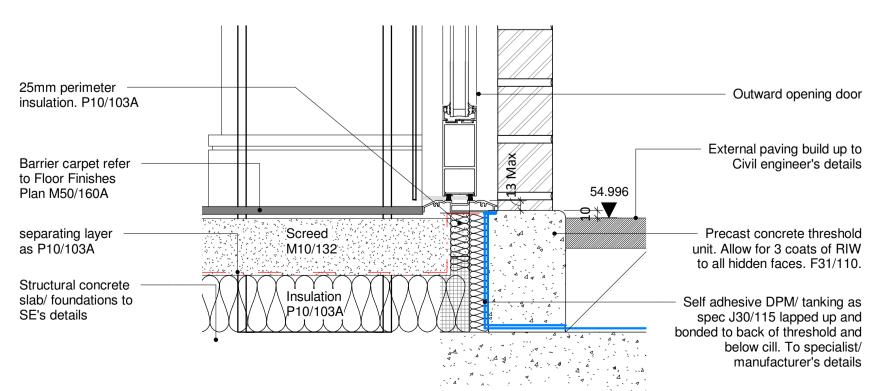

## **Door D01 Jamb Detail (External Store)** SCALE - 1:5@A1

**Door Head Type B (External Store) SCALE - 1:5@A1** 

Structural slab, retaining wall, DPC/ tanking as spec J30/115 T.B.C. Awaiting detail from SE

**Door Cill Type B (External Store) SCALE - 1:5@A1** 

**Door D02 Jamb Detail SCALE - 1:5@A1** 

**Door Head D02. Entrance Door SCALE - 1:5@A1** 

**Door Cill D02. Entrance Door SCALE - 1:5@A1** 

**Door Head Type D (Drama Studio) SCALE - 1:5@A1** 