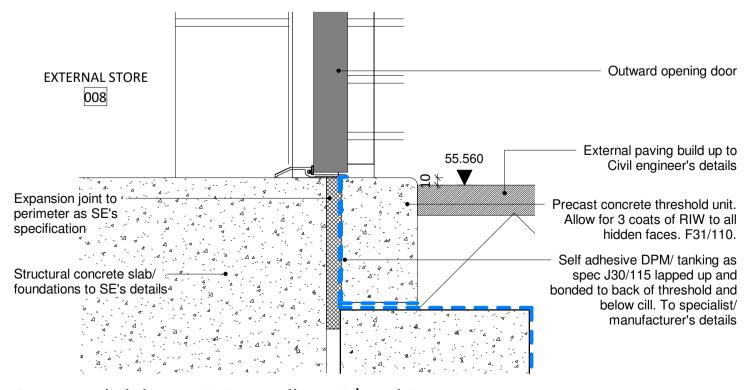

## **Door D01 Jamb Detail (External Store)** SCALE - 1:5@A1

**Door Head Type B (External Store) SCALE - 1:5@A1** 

Structural slab, retaining wall, DPC/ tanking as spec J30/115 T.B.C. Awaiting detail from SE