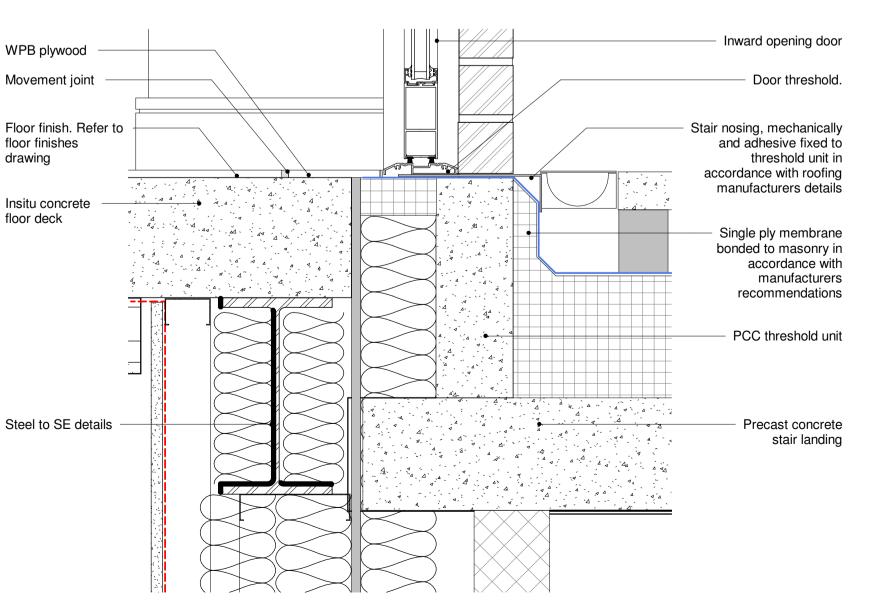

**Door Cill Type B (External Store) SCALE - 1:5@A1** 

**Door D02 Jamb Detail SCALE - 1:5@A1** 

**Door Head D02. Entrance Door SCALE - 1:5@A1** 

**Door Cill D02. Entrance Door SCALE - 1:5@A1** 

**Door Head Type D (Drama Studio) SCALE - 1:5@A1** 