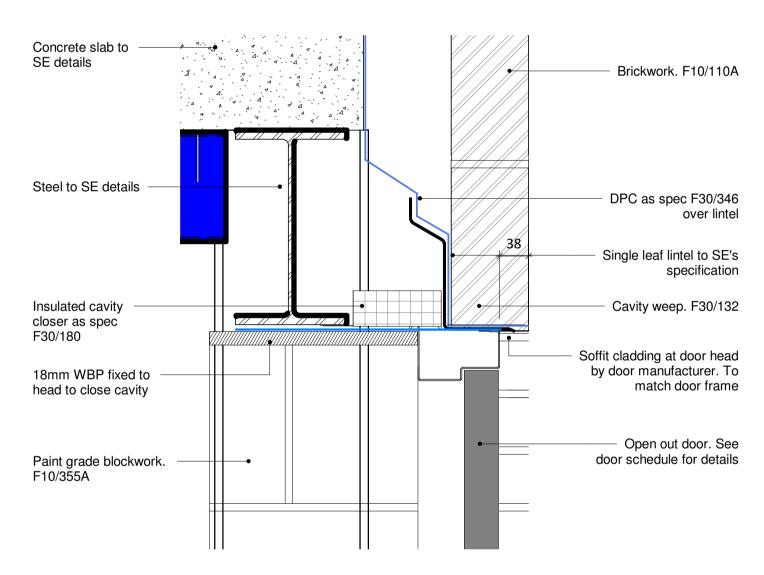

**Door Cill Type B (External Store) SCALE - 1:5@A1** 

**Door D02 Jamb Detail SCALE - 1:5@A1** 

**Door Head D02. Entrance Door SCALE - 1:5@A1** 

**Door Cill D02. Entrance Door SCALE - 1:5@A1** 

**Door Head Type D (Drama Studio) SCALE - 1:5@A1** 