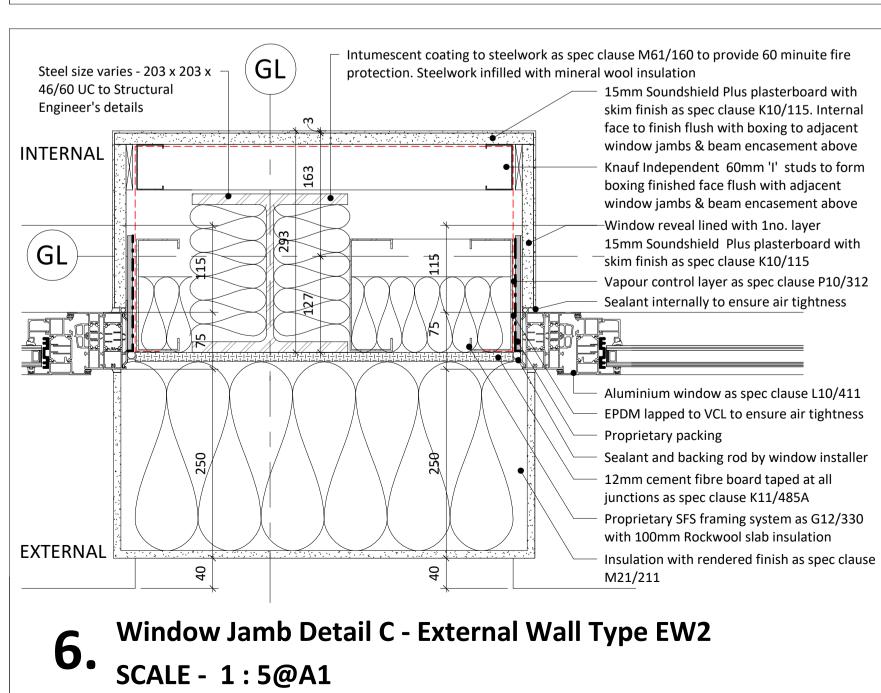

NOTE: Co-ordination of EPDM with VCL to ensure airtightness around window openings to be confimred by window fabricator & indicated on window fabrication drawings. EPDM to be provided by window fabricator & bonded to window frame using adhesive & clamped using continuous flat plate bond to create watertight seal. All penetrations in EPDM to be fully sealed.