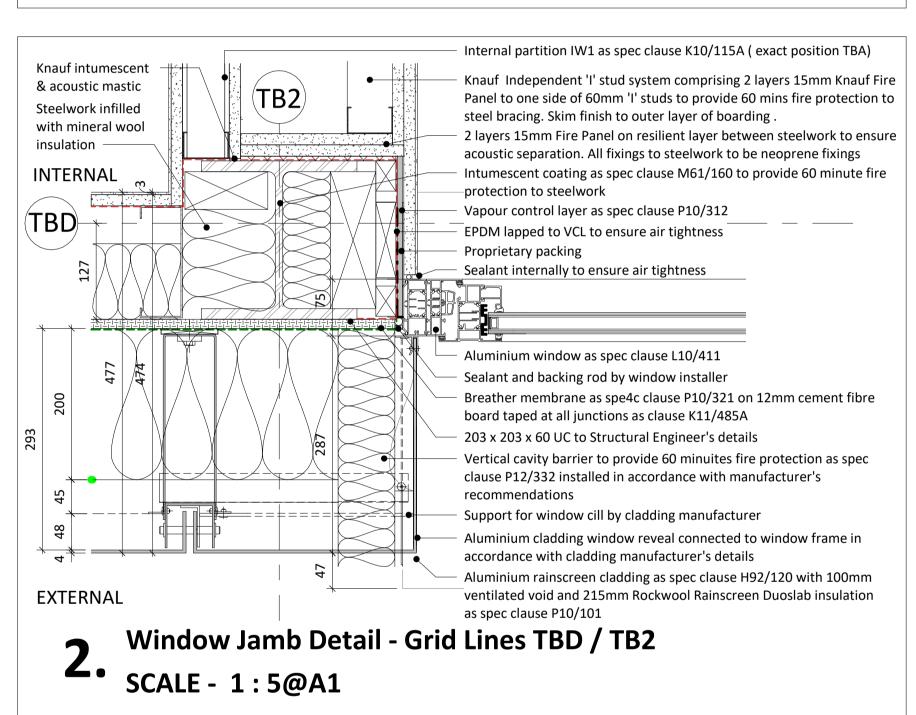

NOTE: Co-ordination of EPDM with VCL to ensure airtightness around window openings to be confimred by window fabricator & indicated on window fabrication drawings. EPDM to be provided by window fabricator & bonded to window frame using adhesive & clamped using continuous flat plate bond to create watertight seal. All penetrations in EPDM to be fully sealed.