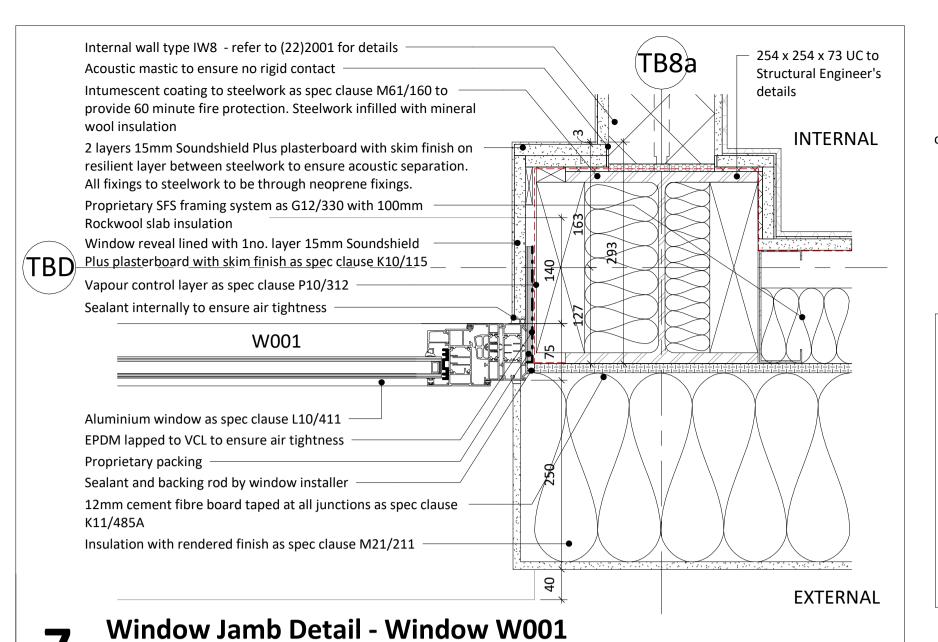

NOTE: Co-ordination of EPDM with VCL to ensure airtightness around window openings to be confimred by window fabricator & indicated on window fabrication drawings. EPDM to be provided by window fabricator & bonded to window frame using adhesive & clamped using continuous flat plate bond to create watertight seal. All penetrations in EPDM to be fully sealed.