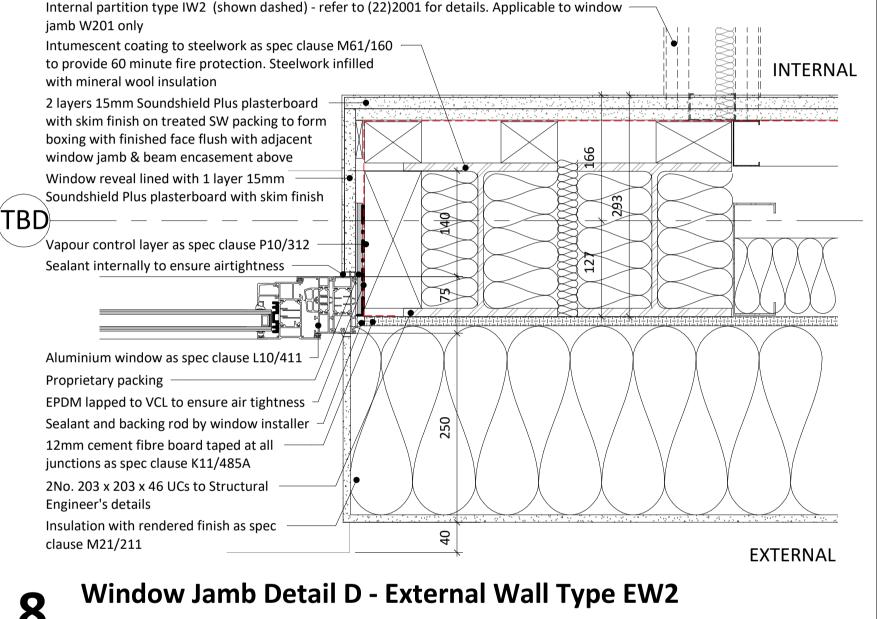

W103 & W104, W203 & W204, W209 & W210, & W222 & W223 only

Do not scale from this drawing for construction or acquisition purposes. Responsibility is not accepted for errors made by others in scaling from this drawing. All construction information must be taken from figured dimensions only. All dimensions and levels must be checked on site and discrepancies between drawings and specification must be reported to GSSArchitecture. © Copyright GSSArchitecture Ordnance Survey © Crown Copyright 2017. All rights reserved. Licence number GSS 100017356. Map Data Copyright 2017 Google.

NOTE: Co-ordination of EPDM with VCL to ensure airtightness around window openings to be confimred by window fabricator & indicated on window fabrication drawings. EPDM to be provided by window fabricator & bonded to window frame using adhesive & clamped using continuous flat plate bond to create watertight seal. All penetrations in EPDM to be fully sealed.