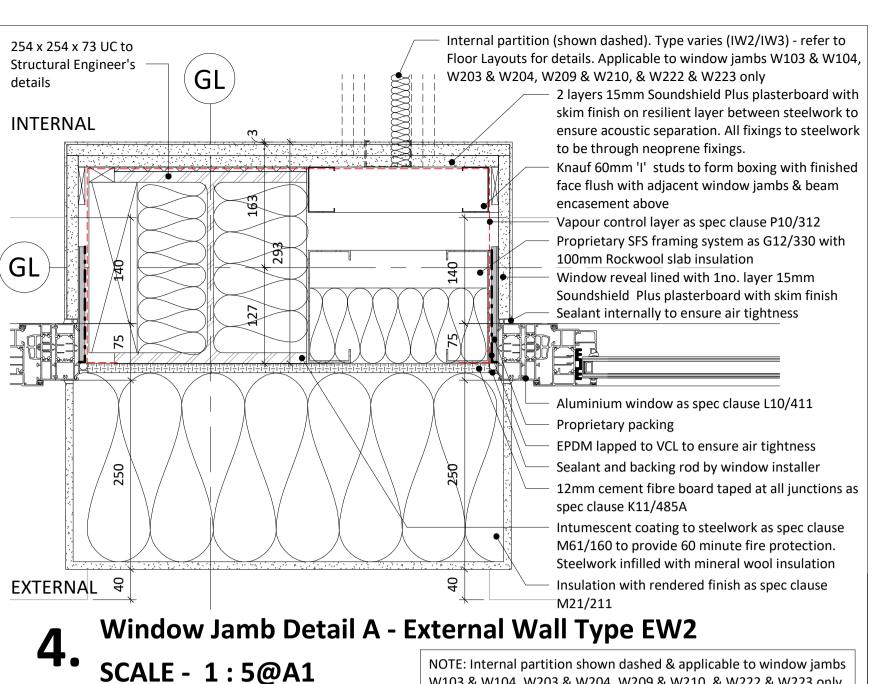

W103 & W104, W203 & W204, W209 & W210, & W222 & W223 only

Do not scale from this drawing for construction or acquisition purposes. Responsibility is not accepted for errors made by others in scaling from this drawing. All construction information must be taken from figured dimensions only. All dimensions and levels must be checked on site and discrepancies between drawings and specification must be reported to GSSArchitecture. © Copyright GSSArchitecture Ordnance Survey © Crown Copyright 2017. All rights reserved. Licence number GSS 100017356. Map Data Copyright 2017 Google.

NOTE: Co-ordination of EPDM with VCL to ensure airtightness around window openings to be confimred by window fabricator & indicated on window fabrication drawings. EPDM to be provided by window fabricator & bonded to window frame using adhesive & clamped using continuous flat plate bond to create watertight seal. All penetrations in EPDM to be fully sealed.