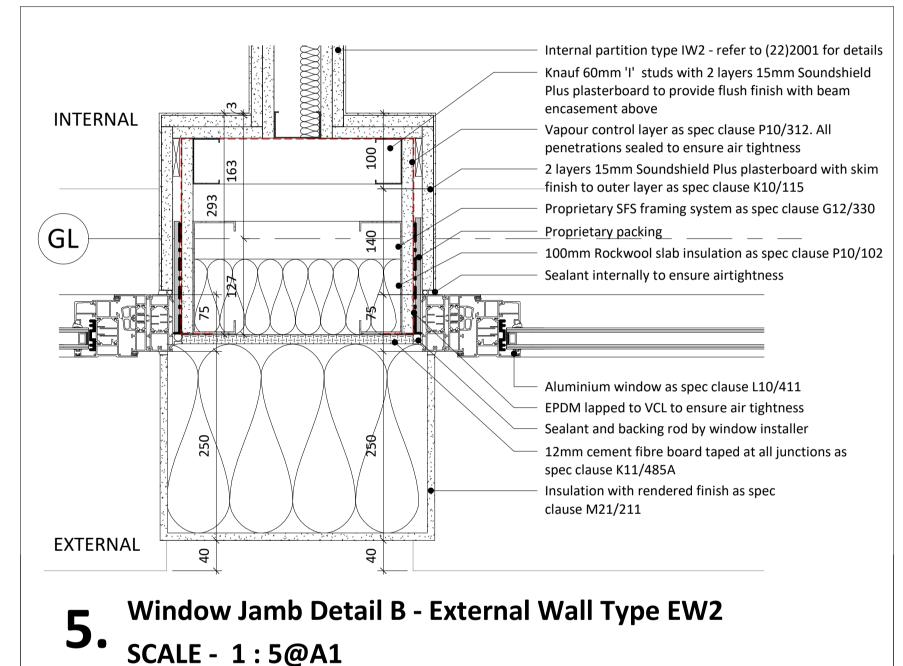

NOTE: Co-ordination of EPDM with VCL to ensure airtightness around window openings to be confimred by window fabricator & indicated on window fabrication drawings. EPDM to be provided by window fabricator & bonded to window frame using adhesive & clamped using continuous flat plate bond to create watertight seal. All penetrations in EPDM to be fully sealed.