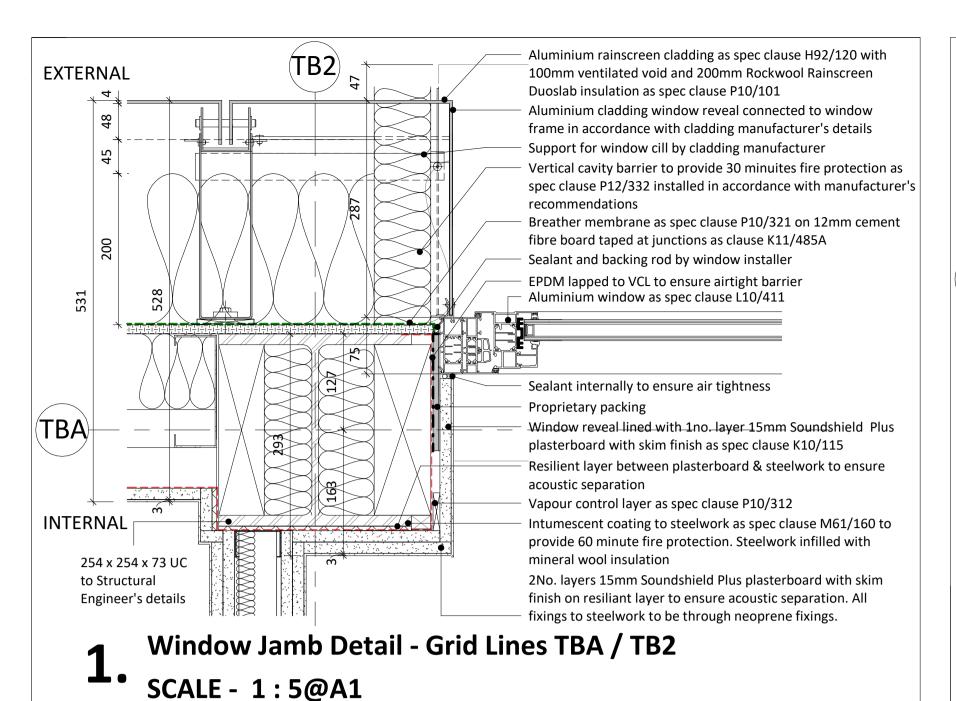

NOTE: Co-ordination of EPDM with VCL to ensure airtightness around window openings to be confimred by window fabricator & indicated on window fabrication drawings. EPDM to be provided by window fabricator & bonded to window frame using adhesive & clamped using continuous flat plate bond to create watertight seal. All penetrations in EPDM to be fully sealed.