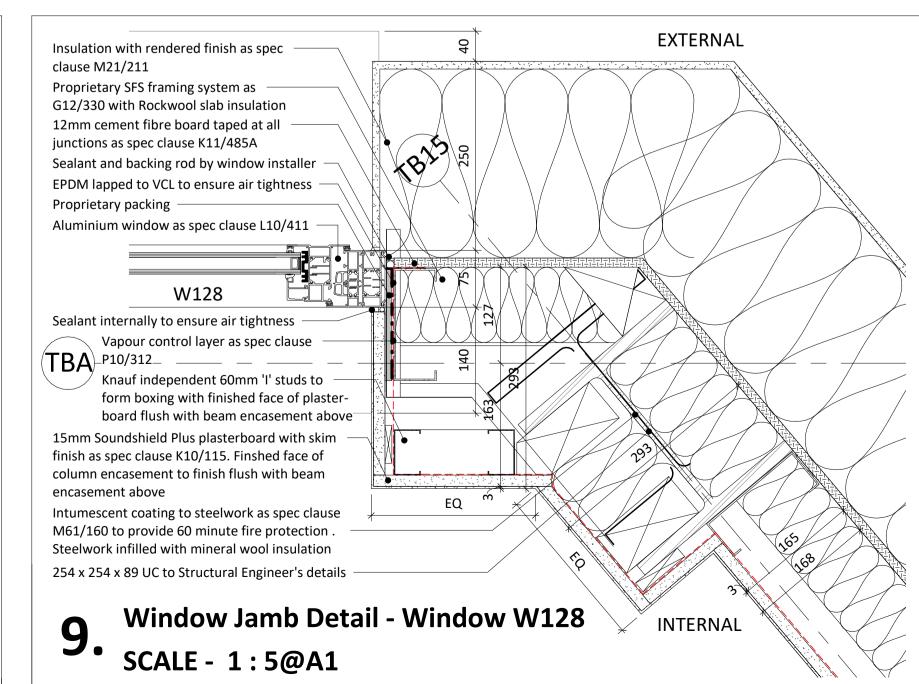

NOTE: Co-ordination of EPDM with VCL to ensure airtightness around window openings to be confimred by window fabricator & indicated on window fabrication drawings. EPDM to be provided by window fabricator & bonded to window frame using adhesive & clamped using continuous flat plate bond to create watertight seal. All penetrations in EPDM to be fully sealed.