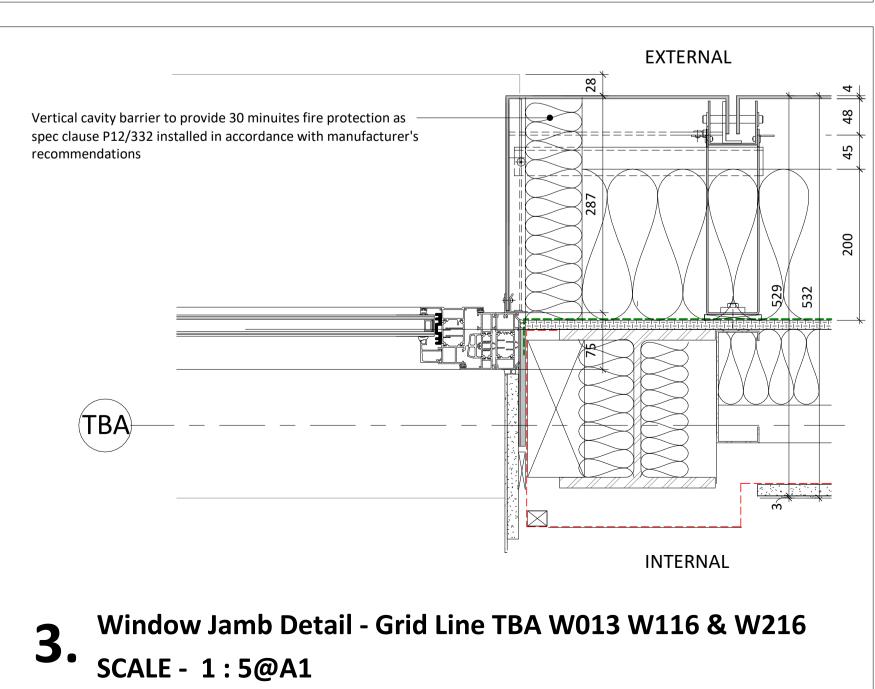

NOTE: Co-ordination of EPDM with VCL to ensure airtightness around window openings to be confimred by window fabricator & indicated on window fabrication drawings. EPDM to be provided by window fabricator & bonded to window frame using adhesive & clamped using continuous flat plate bond to create watertight seal. All penetrations in EPDM to be fully sealed.