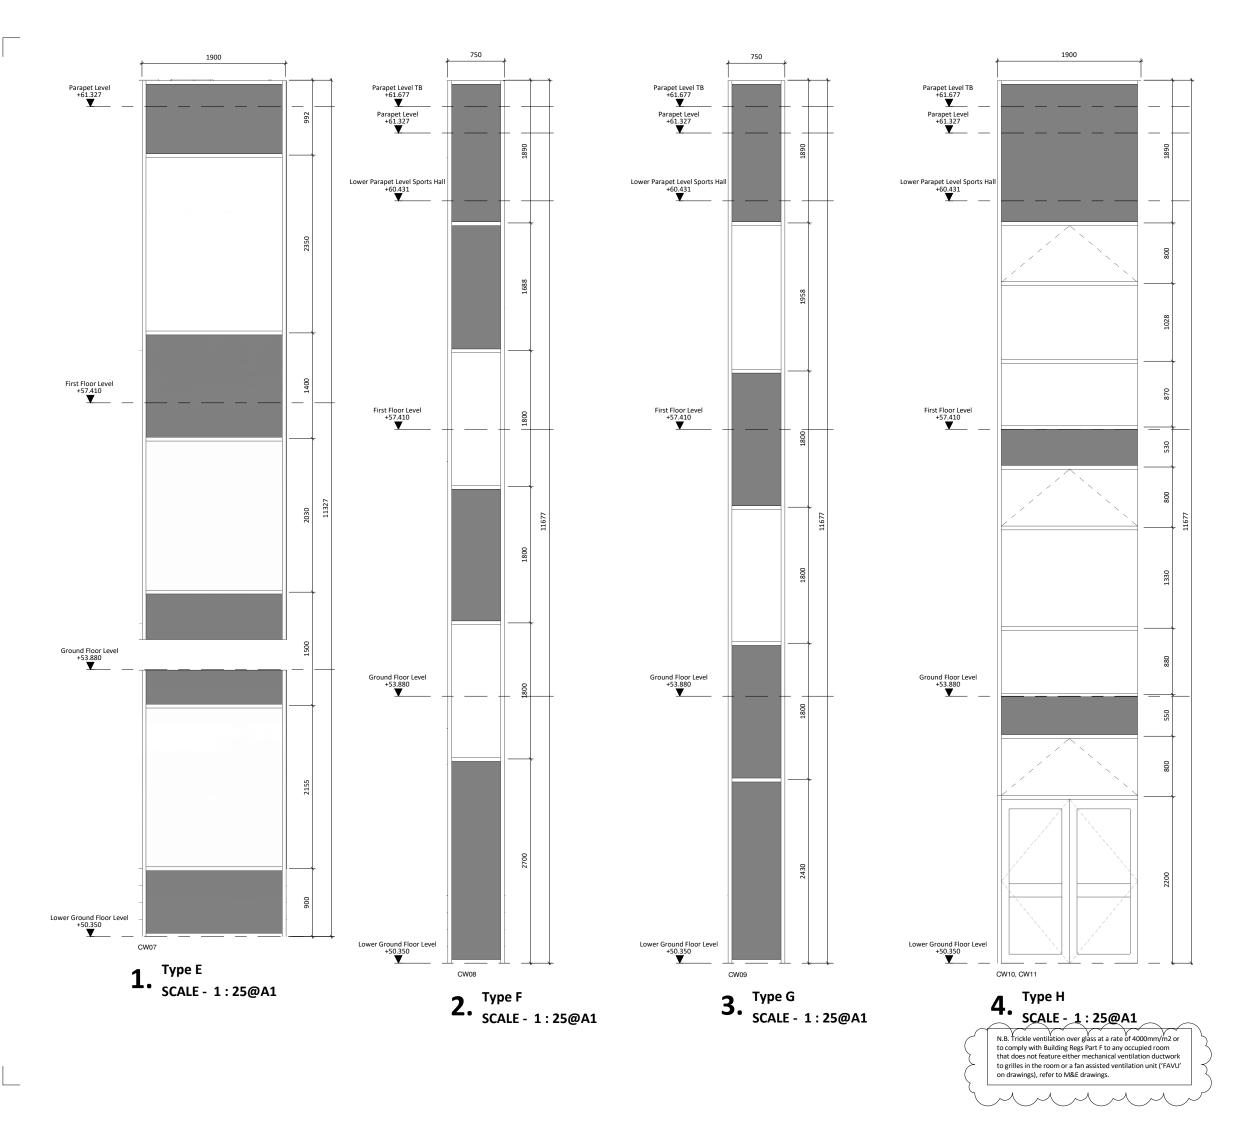

## Drawing Title:

Curtain Wall Elevations Sheet 2 of 3

| File Number: | SCH284   |                |
|--------------|----------|----------------|
| Drawn By:    | LPMCJ    |                |
| Checked By:  | BFLA     |                |
| Scale@A1:    | 1:25     | Date: 24/08/17 |
| Dwg No:      | (31)2007 | Rev: C         |