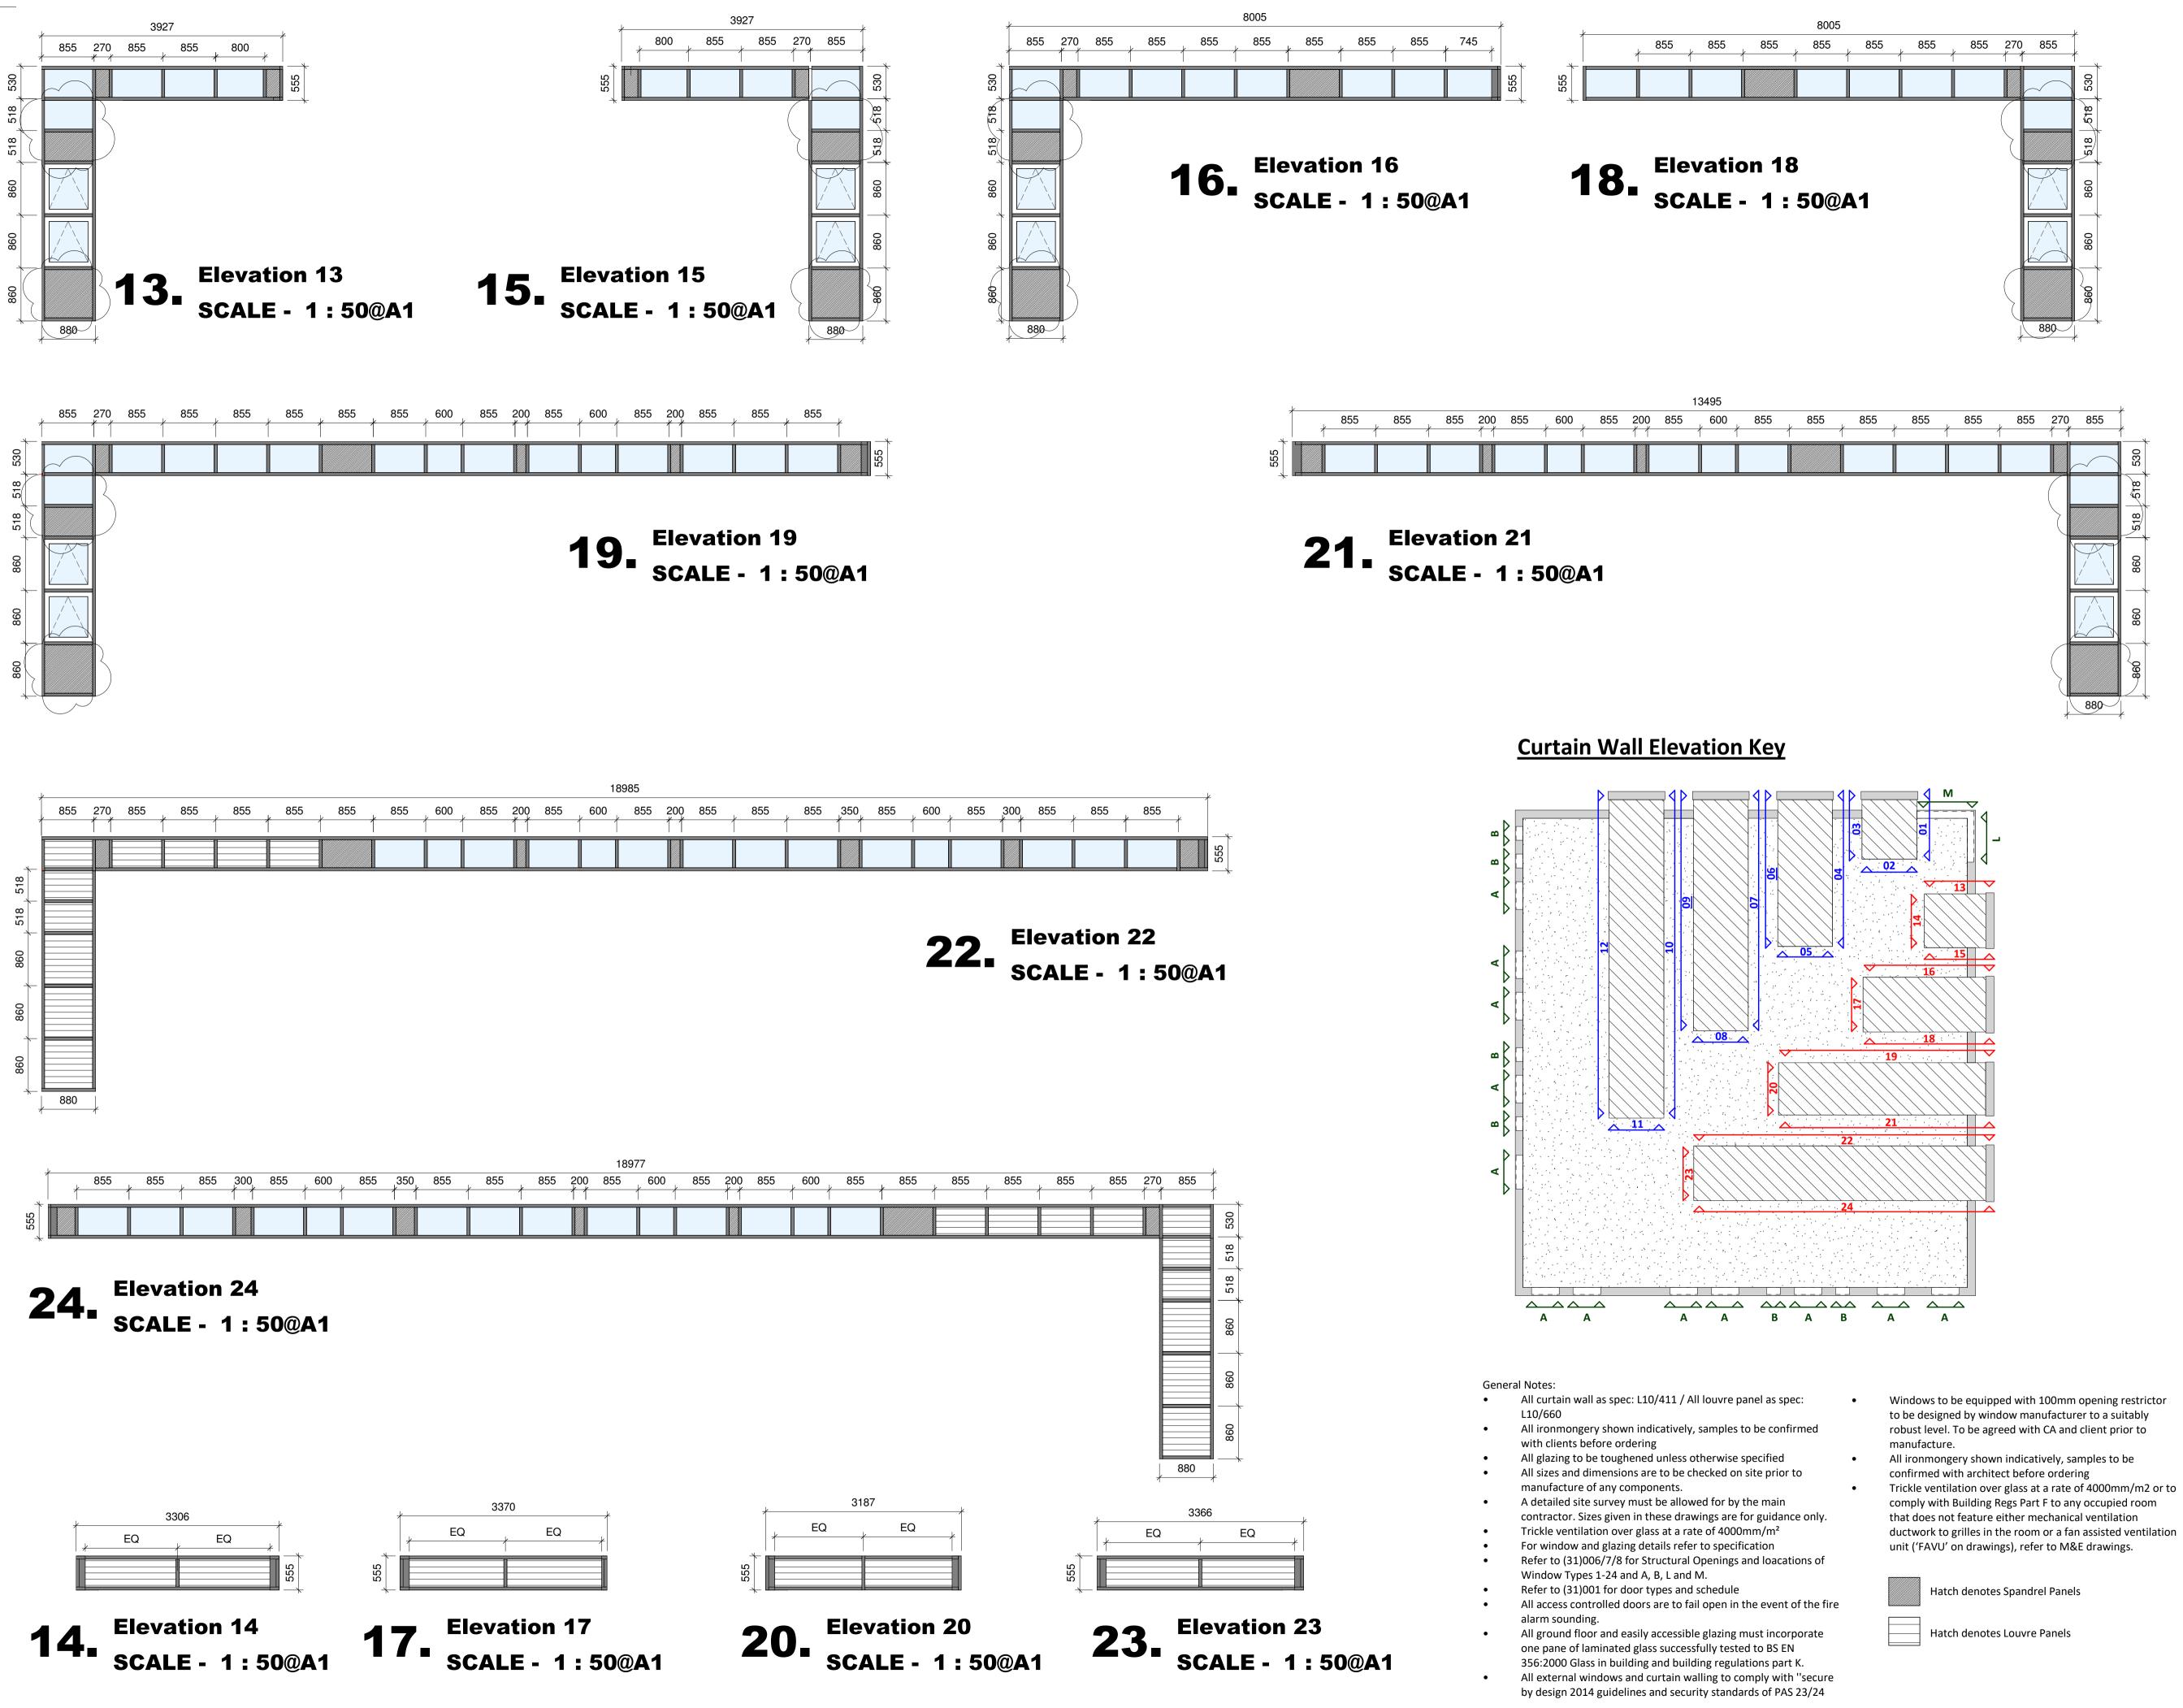

## Client:

PARLIAMENT HILL SCHOOL, WILLIAM ELLIS SCHOOL AND LA SWAP SIXTH FORM

Drawing Title:

Curtain Wall Elevations 2 of 3

| File Number: | SCH284             |      |   |
|--------------|--------------------|------|---|
| Drawn By:    | OGR                |      |   |
| Checked By:  | BFLA               |      |   |
| Scale@A1:    | As indicated Date: |      |   |
| Dwg No:      | (31)007            | Rev: | С |
|              |                    |      |   |