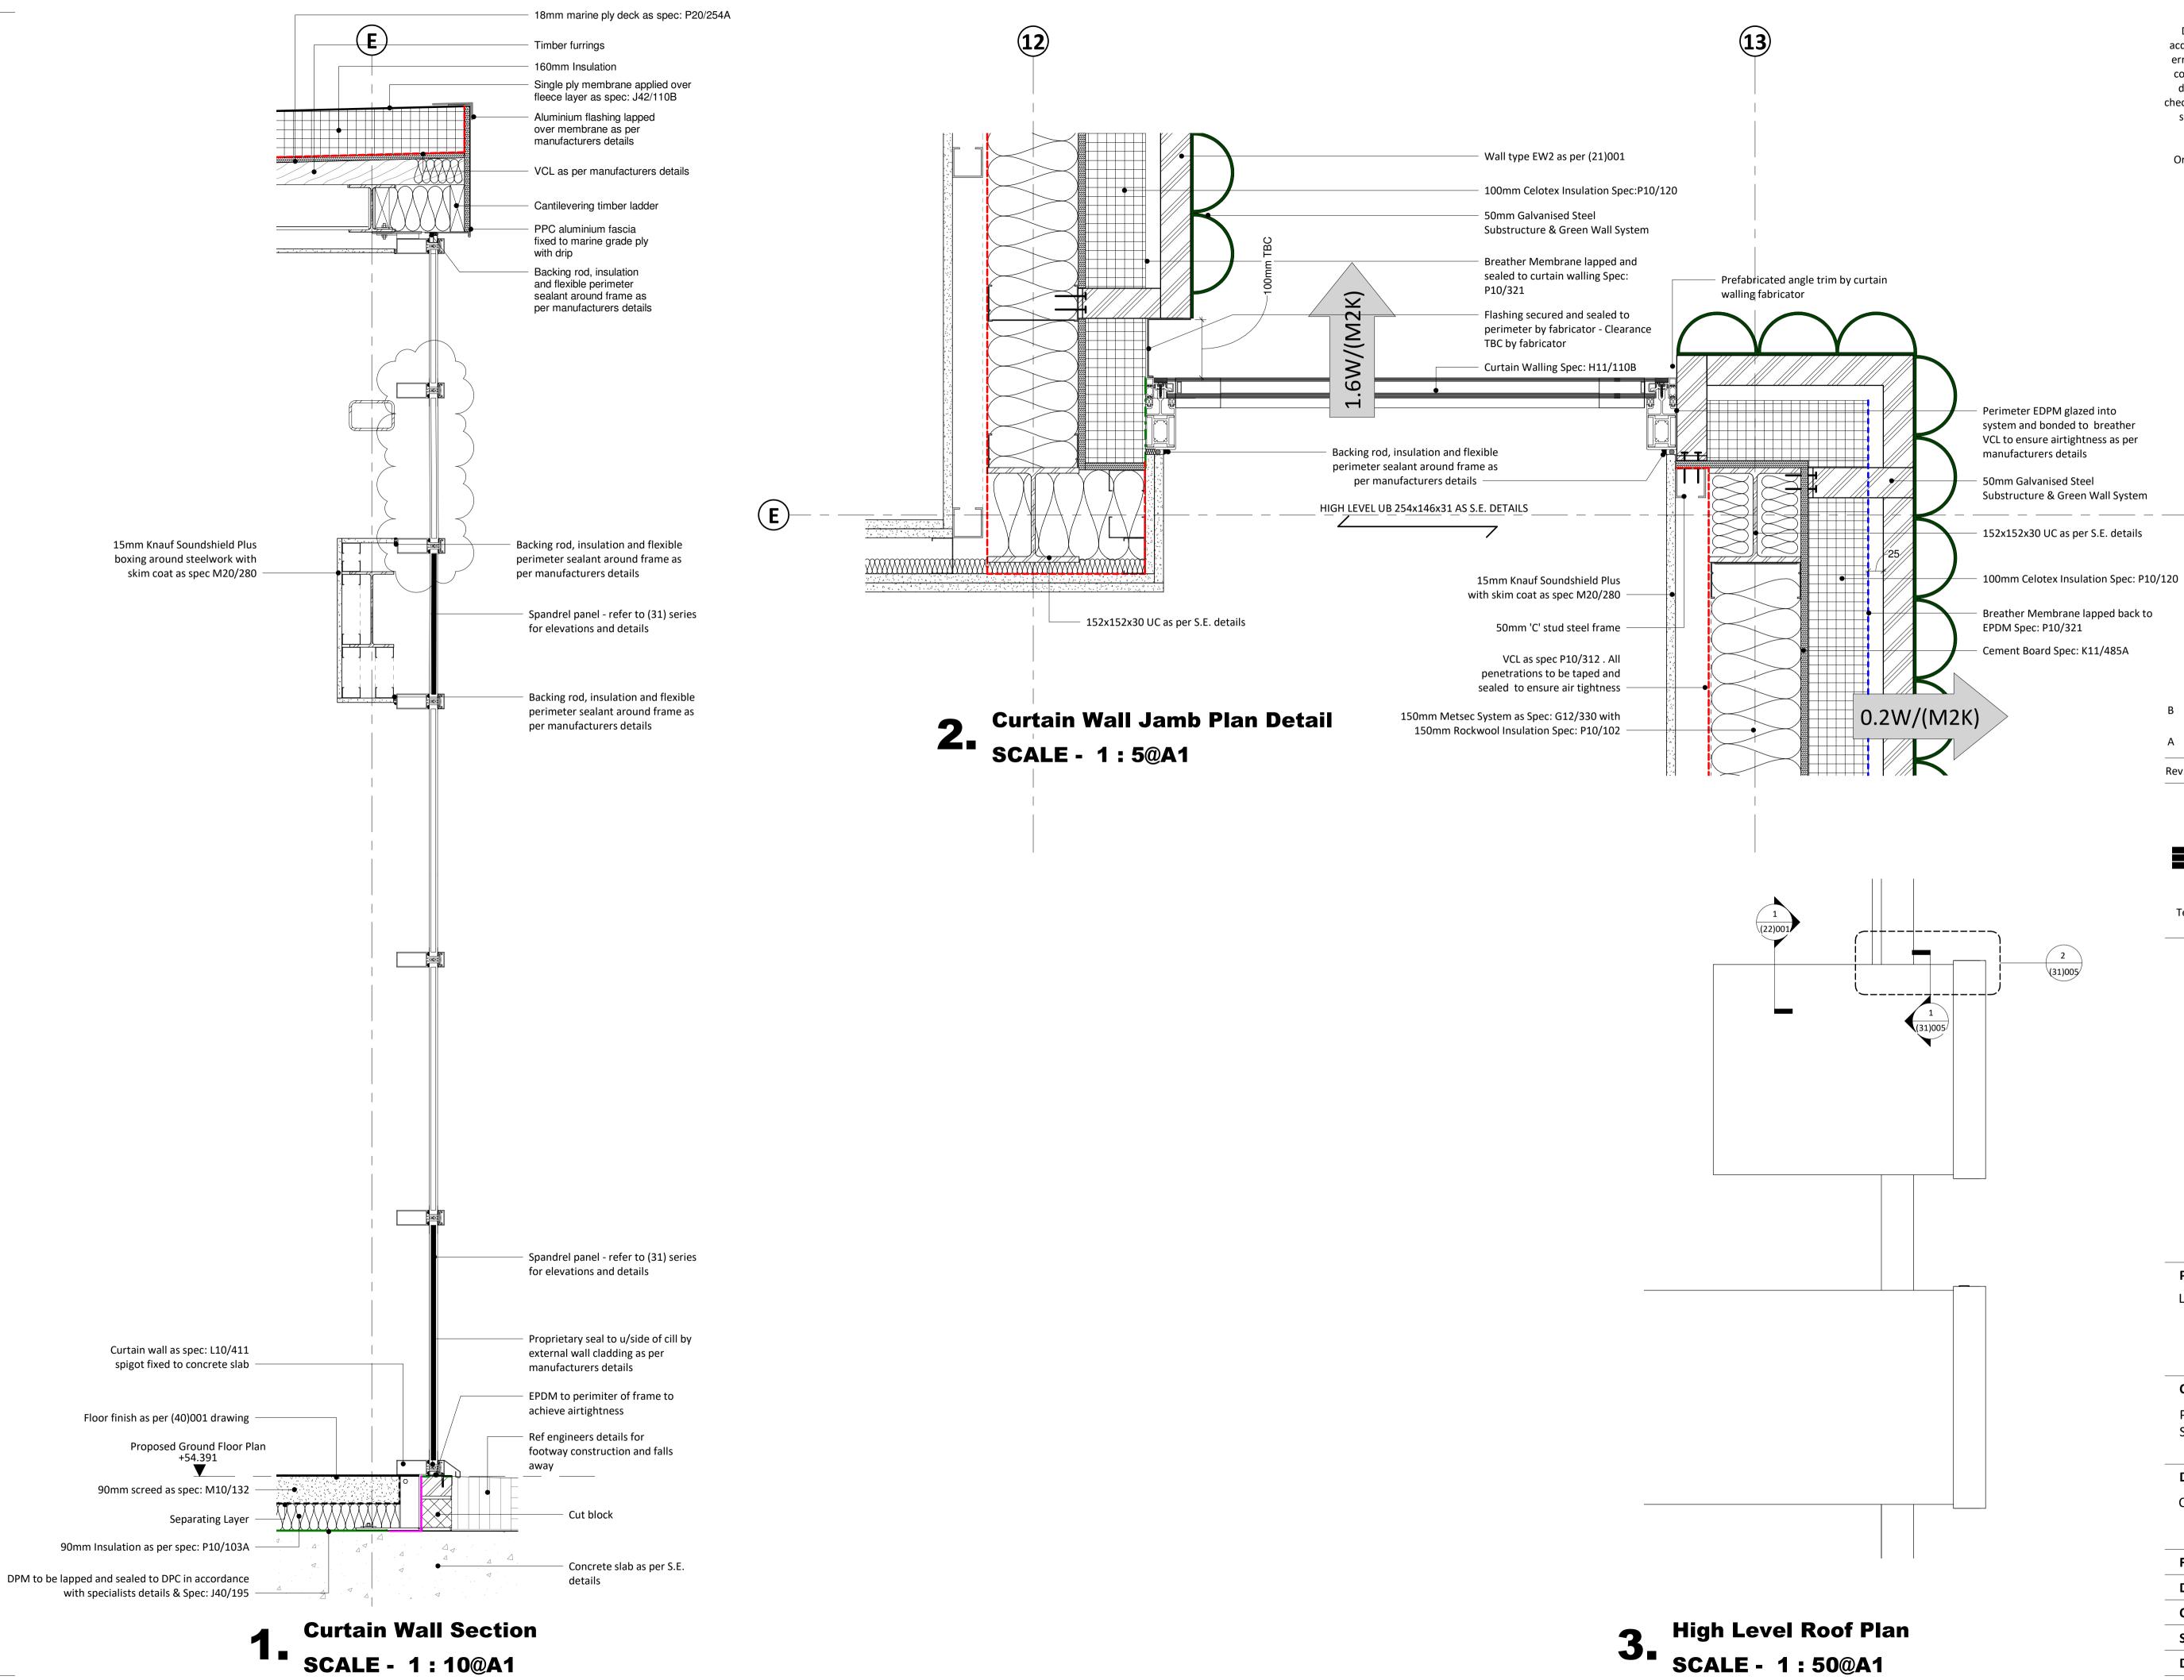

Project Title:

Client:

Drawing Title:

Curtain Wall Details

LaSWAP Sixth Form

File Number: SCH284 Drawn By: OGR Checked By: BFLA Scale@A1: As indicated Date: 16/01/18 (31)005 **Rev:** B Dwg No:

PARLIAMENT HILL SCHOOL, WILLIAM ELLIS