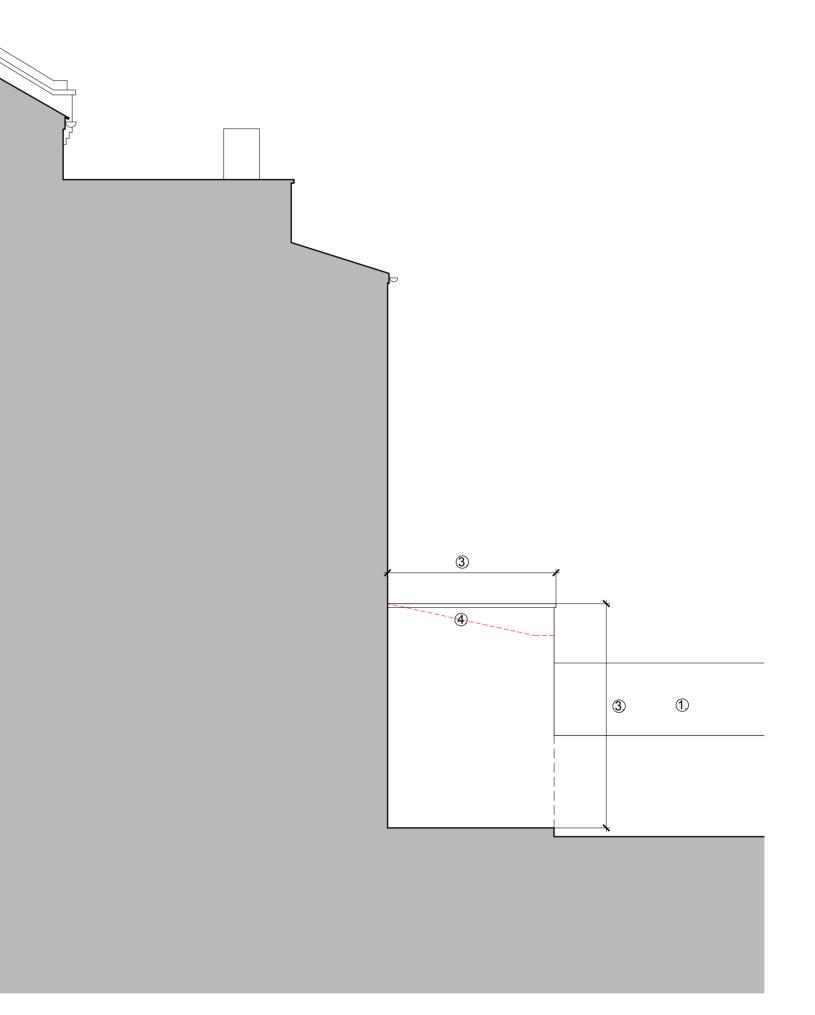

## Notes

- Existing fence
  New RWP and hopper
  Existing rear extension re-built in face brickwork (to match existing house) with lead coping to parapet
  Line of existing
  Line of replacement bike store beyond
  New low brick wall with stone coping to match existing with fence/railings above
  Line of new timber bin store beyond