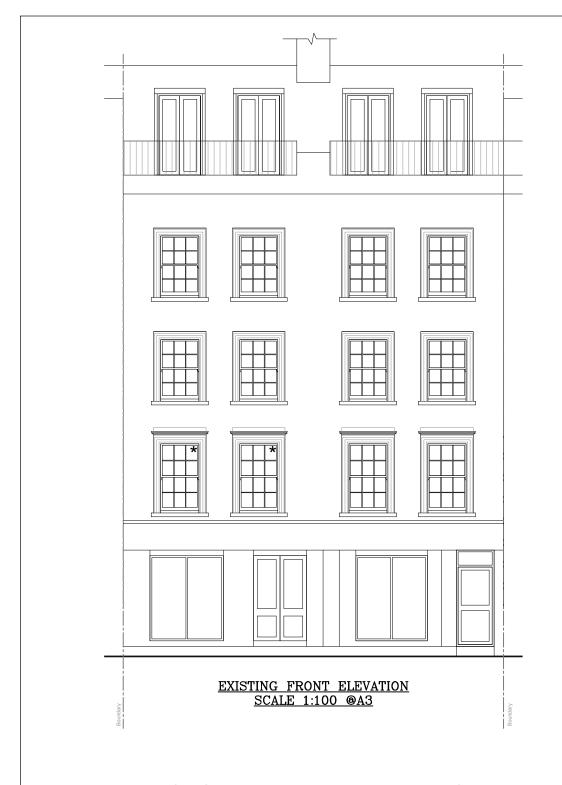

PROPOSED FRONT ELEVATION SCALE 1:100 @A3 THE PROPOSED WINDOWS ARE DOUBLE GLAZED WHITE

THE WINDOWS MARKED WITH AN \* ARE TO BE REPLACED.

THE EXISTING WINDOWS ARE SINGLE GLAZED WHITE PAINTED TIMBER FRAME SASH WINDOWS.

PAINTED TIMBER FRAME SASH WINDOWS.

THE PROPOSED WINDOWS HAVE BEEN DESIGNED TO REPLACE THE EXISTING, BUT TO REMAIN IN KEEPING WITH THE PROPERTY AND NOT TO DETRACT FROM THE ORIGINAL APPEARANCE OF THE EXISTING PRODUCTS.