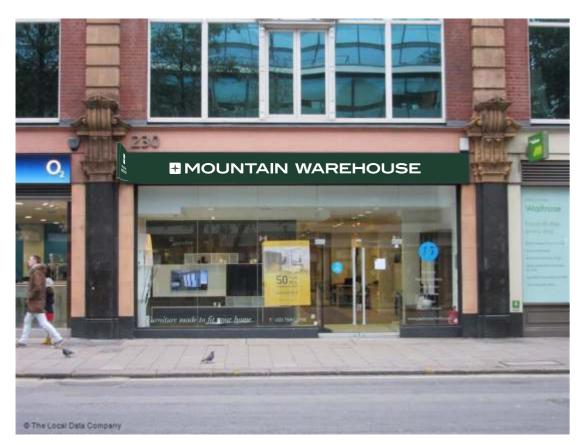

## **Photomontages**

**EXISTING** 

PROPOSED [INDICATIVE ONLY]
ALL SIGNS TO BE ILLUMINATED VIA LEDS

**EXISTING** 

PROPOSED [INDICATIVE ONLY] ALL SIGNS TO BE ILLUMINATED VIA LEDS

Signage Proposal

Client: Mountain Warehous