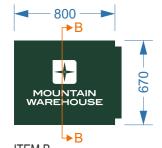

## **Signage Elements**

Aluminium tray with 70mm deep returns finished PMS 553c, fret cut with 10mm opal lettering push through. Illuminated via LEDs. QTY: 1 OFF

2no. 35mm deep aluminium trays finished PMS 553 back to back over framework. Trays fret cut with 10mm push through opal. Illuminated via LEDs

## 1:10@A3 <del>-</del> 70 <del>-</del> Internal framework Aluminium tray finished PMS 553c 10mm opal acrylic lettering 3mm opal acrylic carrier panel LEDS

Section Detail B-B