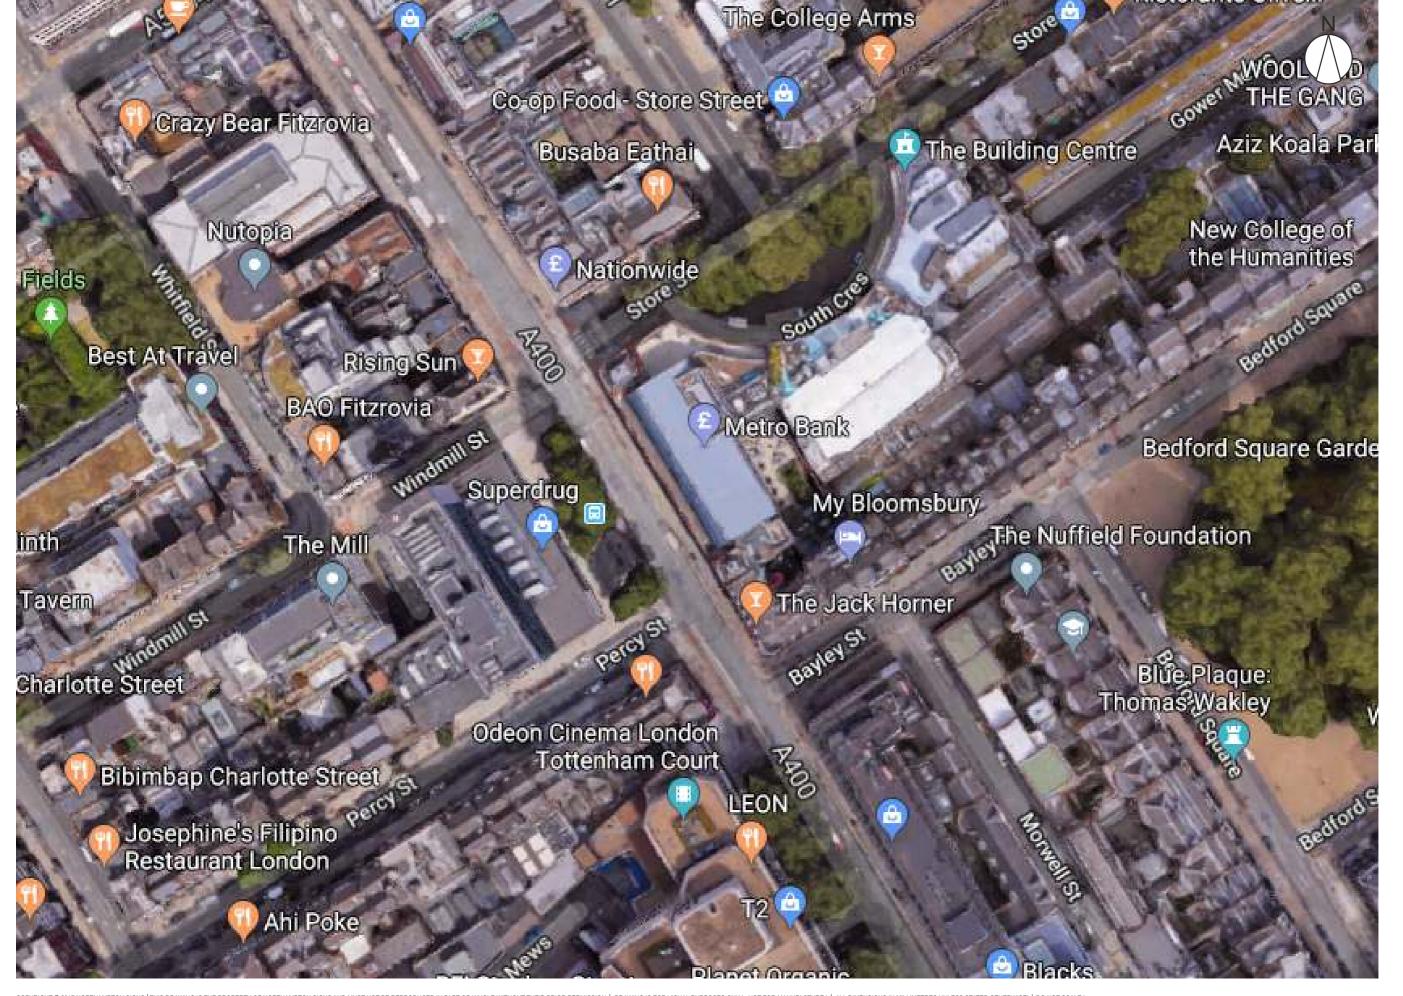

### Signage Proposal

Client: Mountain Warehouse

Site: Tottenham Court I

**Aerial Photograph** 

Orawn By: E.Candy
Start Date: 01.02.201
Scale: nts

Rev Number: 3
Revision By: EC
Rev Date: 06.02.201

Revision Notes: