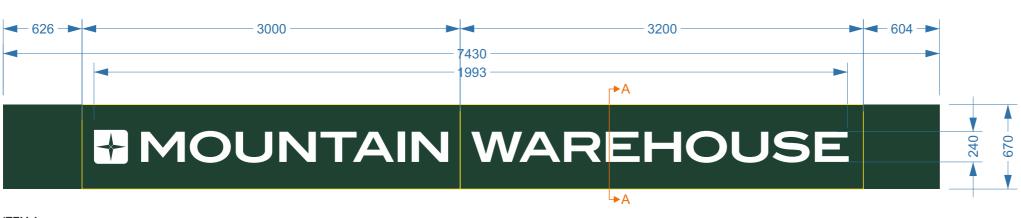

## **Signage Elements**

Aluminium tray with 70mm deep returns finished PMS 553c, fret cut with 10mm opal lettering push through. Illuminated via LEDs. QTY: 1 OFF

2no. 35mm deep aluminium trays finished PMS 553 back to back over framework. Trays fret cut with 10mm push through opal. Illuminated via LEDs

## Section Detail A-A 1:10@A3 <del>-</del> 70 <del>-</del> Aluminium tray finished PMS 553c 10mm opal acrylic lettering 3mm opal acrylic carrier panel **LEDS** Full back box