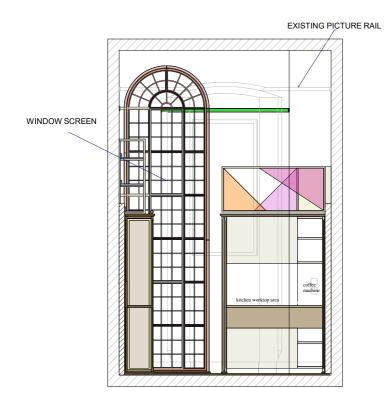

timoldham@tiscali.co.uk 01404 841151

www.timoldhamfurniture.com

APARTMENT 2 - 02 ST PANCRAS CHAMBERS - APARTMENT OVERVIEW

ROOM 3 - NORTH ELEVATION WITH KITCHEN EXPOSED

APARTMENT 2 - 02 ST PANCRAS CHAMBERS

- APARTMENT OVERVIEW

**ROOM 3 - EAST ELEVATION** 

PROJECT

APARTMENT 2.02 ST PANCRAS CHAMBERS

AREA

ROOM 3 - INCLUDING KITCHEN

DRAWING NUMBER

SPC2.02 - 23

#### DRAWING TITLE

ROOM 3 PROPOSED ALTERATIONS
TO KITCHEN AND FITTED FURNITURE
NORTH ELEVATION AND EAST ELEVATION
AND PLAN

SCALE DATE
1:50 @ A3 28.04.2018

timoldham@tiscali.co.uk 01404 841151 www.timoldhamfurniture.com