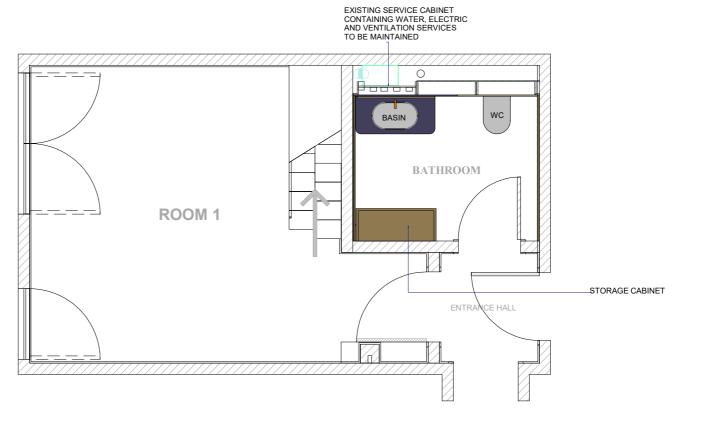

APARTMENT 2 - 02 ST PANCRAS CHAMBERS - APARTMENT OVERVIEW

ROOM 1 AND BATHROOM - PLAN

PROJECT

PROJECT NOTES

APARTMENT 2.02 ST PANCRAS CHAMBERS

AREA

ROOM 1 - INCLUDING BATHROOM

DRAWING NUMBER

SPC2.02 - 18

DRAWING TITLE

ROOM 1 - PROPOSED ALTERATIONS TO BATHROOM+ ADDITIONAL FITTED FURNITURE, SOUTH AND WEST ELEVATIONS AND PLAN.

SCALE

DATE

1:50 @ A3

28.04.2018

timoldham@tiscali.co.uk 01404 841151 www.timoldhamfurniture.com