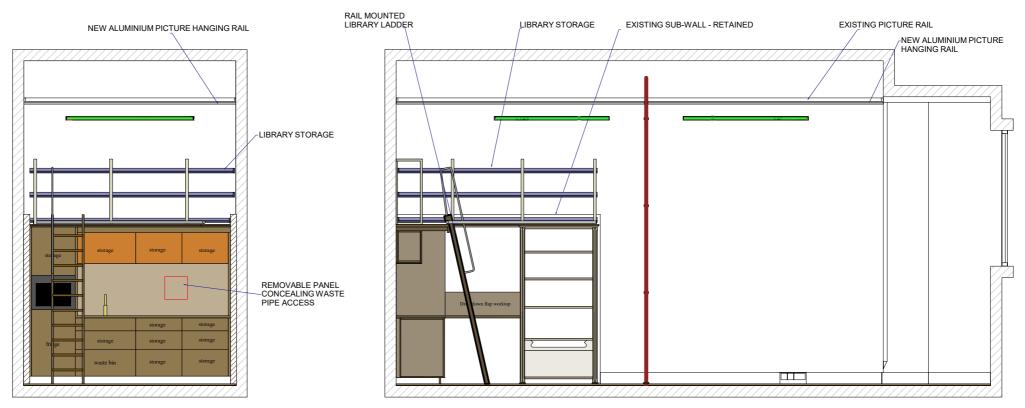

LIBRARY STORAGE -

**ROOM 3 - SOUTH ELEVATION** 

REMOVABLE PANEL CONCEALING WASTE PIPE ACCESS

**ROOM 3 - PLAN VIEW** 

PROJECT

APARTMENT 2.02 ST PANCRAS CHAMBERS

AREA

ROOM 3 - INCLUDING KITCHEN

DRAWING NUMBER

SPC2.02 - 22

DRAWING TITLE

ROOM 3 - PROPOSED ALTERATIONS TO KITCHEN AND FITTED FURNITUR SOUTH ELEVATION AND WEST ELEVATION AND PLAN

SCALE

DATE

1:50 @ A3

28.04.2018

- APARTMENT OVERVIEW

**ROOM 3 - EAST ELEVATION** 

PROJECT

APARTMENT 2.02 ST PANCRAS CHAMBERS

AREA

ROOM 3 - INCLUDING KITCHEN

DRAWING NUMBER

SPC2.02 - 23

#### DRAWING TITLE

ROOM 3 PROPOSED ALTERATIONS
TO KITCHEN AND FITTED FURNITURE
NORTH ELEVATION AND EAST ELEVATION
AND PLAN

SCALE DATE
1:50 @ A3 28.04.2018

timoldham@tiscali.co.uk 01404 841151 www.timoldhamfurniture.com