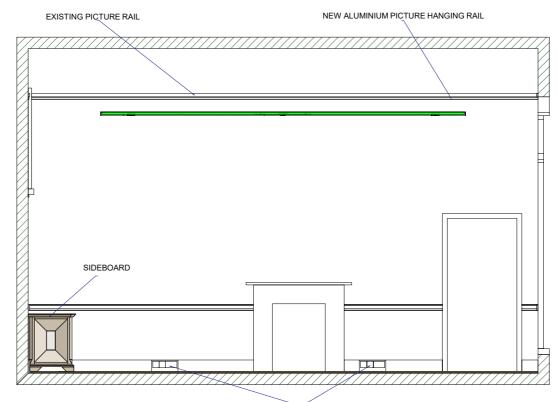

## DRAWING TITLE

ROOM 2 - PROPOSED ALTERATIONS TO FITTED FURNITURE, SOUTH AND WEST ELEVATIONS AND PLAN.

SCALE 1:50 @ A3 DATE

28.04.2018

timoldham@tiscali.co.uk 01404 841151 www.timoldhamfurniture.com

ROOM 2 - NORTH ELEVATION WITH SIDEBOARD ( DOORS REMOVED)

APARTMENT 2 - 02 ST PANCRAS CHAMBERS - APARTMENT OVERVIEW

**ROOM 2 - EAST ELEVATION** 

SKIRTING MOUNTED SOCKET BOXES ARE RAISED SLIGHTLY TO ALLOW FOR THE NEW FLOOR

**ROOM 2 - PLAN** 

PROJECT

PROJECT NOTES

APARTMENT 2.02 ST PANCRAS CHAMBERS

AREA

ROOM 2

DRAWING NUMBER

SPC2.02 - 21

DRAWING TITLE

ROOM 2 - PROPOSED ALTERATIONS TO FITTED FURNITURE, NORTH AND EAST ELEVATIONS AND PLAN.

SCALE

DATE