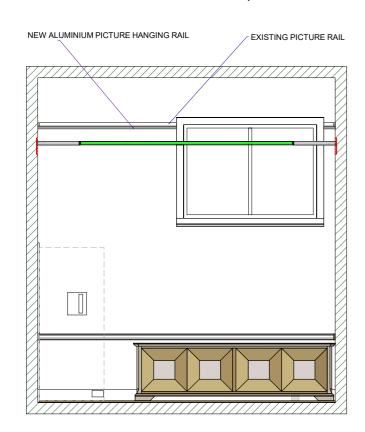

APARTMENT 2 - 02 ST PANCRAS CHAMBERS - APARTMENT OVERVIEW

**ROOM 2 - EAST ELEVATION** 

SKIRTING MOUNTED SOCKET BOXES ARE RAISED SLIGHTLY TO ALLOW FOR THE NEW FLOOR

**ROOM 2 - PLAN** 

PROJECT

PROJECT NOTES

APARTMENT 2.02 ST PANCRAS CHAMBERS

AREA

ROOM 2

DRAWING NUMBER

SPC2.02 - 21

DRAWING TITLE

ROOM 2 - PROPOSED ALTERATIONS TO FITTED FURNITURE, NORTH AND EAST ELEVATIONS AND PLAN.

SCALE

DATE