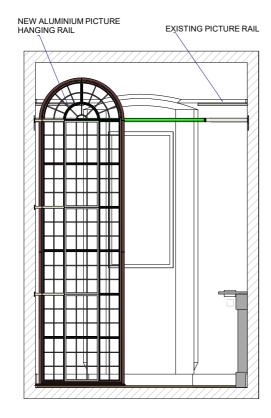

BATHROOM / MEZZANINE - NORTH ELEVATION

BATHROOM / MEZZANINE - EAST ELEVATION

ROOM 1 AND BATHROOM - PLAN

DRAWING TITLE

DRAWING NUMBER

SPC2.02 - 19

SCALE

**PROJECT** 

AREA

ROOM 1 - PROPOSED ALTERATIONS TO BATHROOM + ADDITIONAL FITTED FURNITURE, NORTH AND EAST ELEVATIONS AND PLAN.

APARTMENT 2.02 ST PANCRAS CHAMBERS

ROOM 1 - INCLUDING BATHROOM

|                          | 1:50 @ A3 | 28.04.201   |
|--------------------------|-----------|-------------|
|                          |           |             |
| timaldham Otianali an uk |           | 04404 04447 |