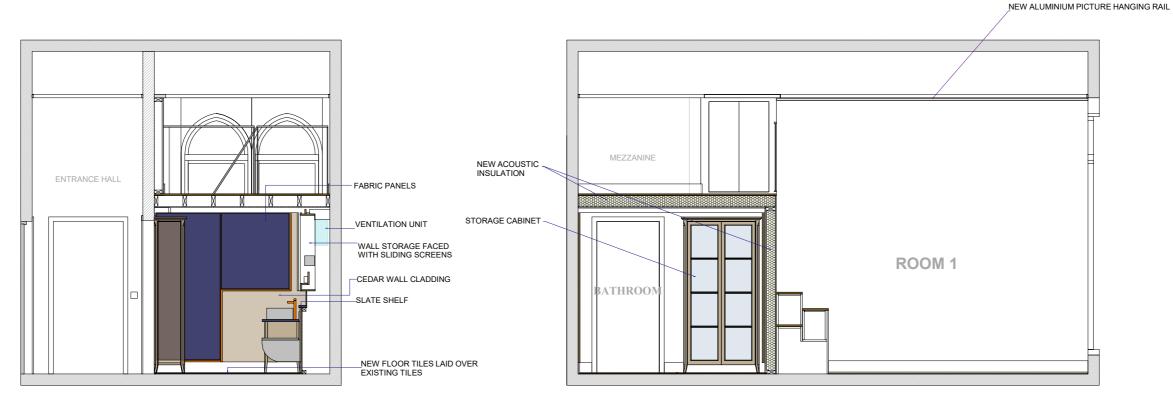

APARTMENT 2 - 02 ST PANCRAS CHAMBERS - APARTMENT OVERVIEW

ROOM 1 AND BATHROOM - PLAN

PROJECT

PROJECT NOTES

APARTMENT 2.02 ST PANCRAS CHAMBERS

AREA

ROOM 1 - INCLUDING BATHROOM

DRAWING NUMBER

SPC2.02 - 18

DRAWING TITLE

ROOM 1 - PROPOSED ALTERATIONS TO BATHROOM+ ADDITIONAL FITTED FURNITURE, SOUTH AND WEST ELEVATIONS AND PLAN.

SCALE

DATE

1:50 @ A3

28.04.2018

timoldham@tiscali.co.uk 01404 841151 www.timoldhamfurniture.com

BATHROOM / MEZZANINE - NORTH ELEVATION

BATHROOM / MEZZANINE - EAST ELEVATION

ROOM 1 AND BATHROOM - PLAN

DRAWING TITLE

DRAWING NUMBER

SPC2.02 - 19

SCALE

**PROJECT** 

AREA

ROOM 1 - PROPOSED ALTERATIONS TO BATHROOM + ADDITIONAL FITTED FURNITURE, NORTH AND EAST ELEVATIONS AND PLAN.

APARTMENT 2.02 ST PANCRAS CHAMBERS

ROOM 1 - INCLUDING BATHROOM

|                          | 1:50 @ A3 | 28.04.201   |
|--------------------------|-----------|-------------|
|                          |           |             |
| timaldham Otianali an uk |           | 04404 04447 |