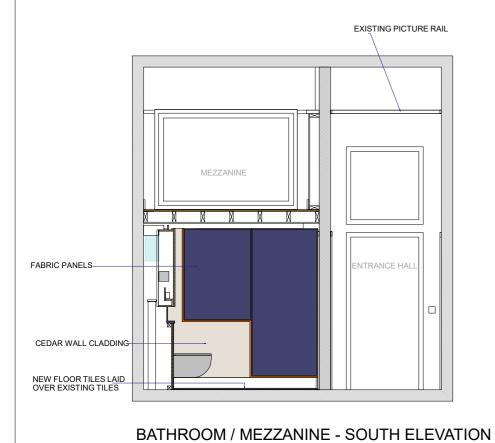

APARTMENT 2 - 02 ST PANCRAS CHAMBERS - APARTMENT OVERVIEW

ROOM 1 AND BATHROOM - PLAN

PROJECT

PROJECT NOTES

APARTMENT 2.02 ST PANCRAS CHAMBERS

AREA

ROOM 1 - INCLUDING BATHROOM

DRAWING NUMBER

SPC2.02 - 18

DRAWING TITLE

ROOM 1 - PROPOSED ALTERATIONS TO BATHROOM+ ADDITIONAL FITTED FURNITURE, SOUTH AND WEST ELEVATIONS AND PLAN.

SCALE

DATE

1:50 @ A3

28.04.2018

timoldham@tiscali.co.uk 01404 841151 www.timoldhamfurniture.com