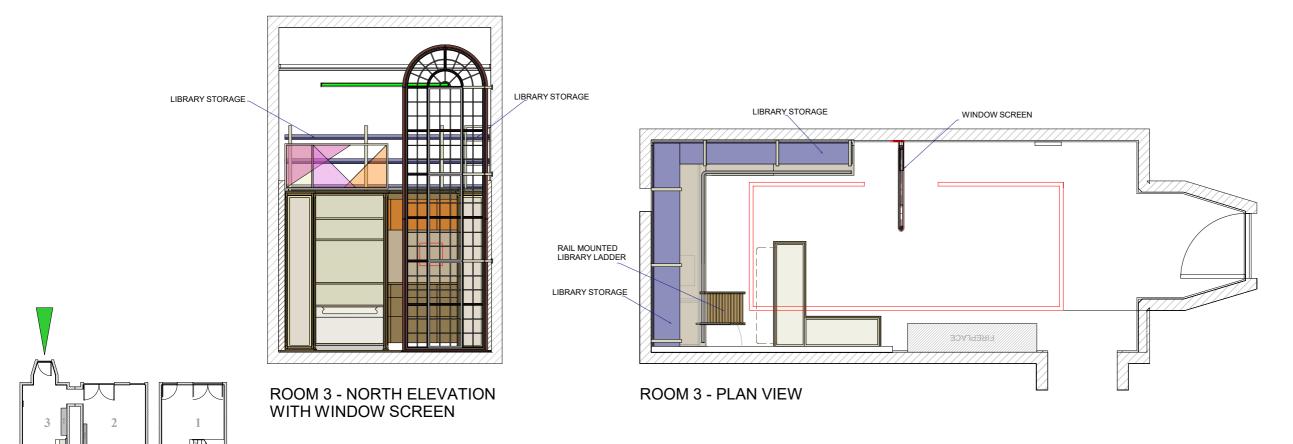

- APARTMENT OVERVIEW

**ROOM 3 - EAST ELEVATION** 

PROJECT

APARTMENT 2.02 ST PANCRAS CHAMBERS

AREA

ROOM 3 - INCLUDING KITCHEN

DRAWING NUMBER

SPC2.02 - 23

#### DRAWING TITLE

ROOM 3 PROPOSED ALTERATIONS
TO KITCHEN AND FITTED FURNITURE
NORTH ELEVATION AND EAST ELEVATION
AND PLAN

SCALE DATE
1:50 @ A3 28.04.2018

timoldham@tiscali.co.uk 01404 841151 www.timoldhamfurniture.com