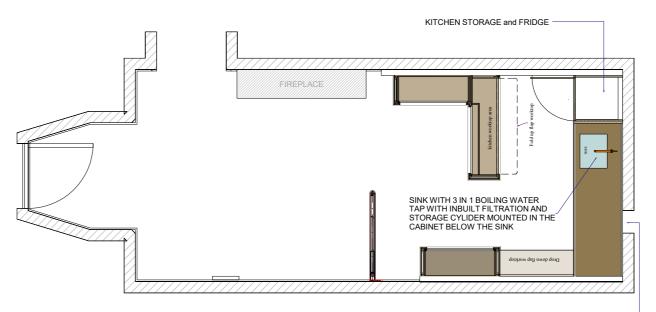

LIBRARY STORAGE -

**ROOM 3 - SOUTH ELEVATION** 

REMOVABLE PANEL CONCEALING WASTE PIPE ACCESS

**ROOM 3 - PLAN VIEW** 

PROJECT

APARTMENT 2.02 ST PANCRAS CHAMBERS

AREA

ROOM 3 - INCLUDING KITCHEN

DRAWING NUMBER

SPC2.02 - 22

DRAWING TITLE

ROOM 3 - PROPOSED ALTERATIONS TO KITCHEN AND FITTED FURNITUR SOUTH ELEVATION AND WEST ELEVATION AND PLAN

SCALE

DATE

1:50 @ A3

28.04.2018