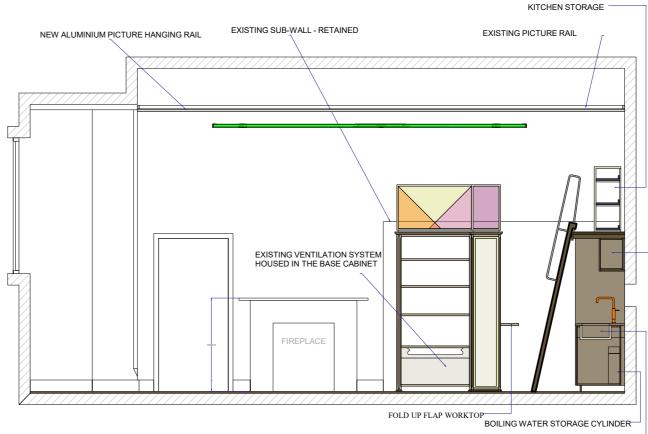

1:50 @ A3

28.04.2018

timoldham@tiscali.co.uk 01404 841151 www.timoldhamfurniture.com

**ROOM 3 - SOUTH ELEVATION** 

**ROOM 3 - WEST ELEVATION** 

SINK WITH 3 IN 1 BOILING WATER
TAP WITH INBUILT FILTRATION AND —
STORAGE CYLIDER MOUNTED IN THE
CABINET BELOW THE SINK

LIBRARY STORAGE -

**ROOM 3 - SOUTH ELEVATION** 

REMOVABLE PANEL CONCEALING WASTE PIPE ACCESS

**ROOM 3 - PLAN VIEW** 

PROJECT

APARTMENT 2.02 ST PANCRAS CHAMBERS

AREA

ROOM 3 - INCLUDING KITCHEN

DRAWING NUMBER

SPC2.02 - 22

DRAWING TITLE

ROOM 3 - PROPOSED ALTERATIONS TO KITCHEN AND FITTED FURNITUR SOUTH ELEVATION AND WEST ELEVATION AND PLAN

SCALE

DATE

1:50 @ A3

28.04.2018