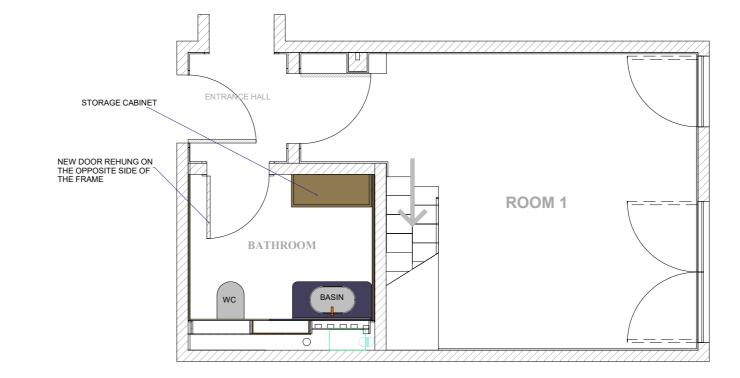

APARTMENT 2 - 02 ST PANCRAS CHAMBERS - APARTMENT OVERVIEW

ROOM 1 AND BATHROOM - PLAN

PROJECT

PROJECT NOTES

APARTMENT 2.02 ST PANCRAS CHAMBERS

AREA

ROOM 1 - INCLUDING BATHROOM

DRAWING NUMBER

SPC2.02 - 18

DRAWING TITLE

ROOM 1 - PROPOSED ALTERATIONS TO BATHROOM+ ADDITIONAL FITTED FURNITURE, SOUTH AND WEST ELEVATIONS AND PLAN.

SCALE

DATE

1:50 @ A3

28.04.2018

timoldham@tiscali.co.uk 01404 841151 www.timoldhamfurniture.com