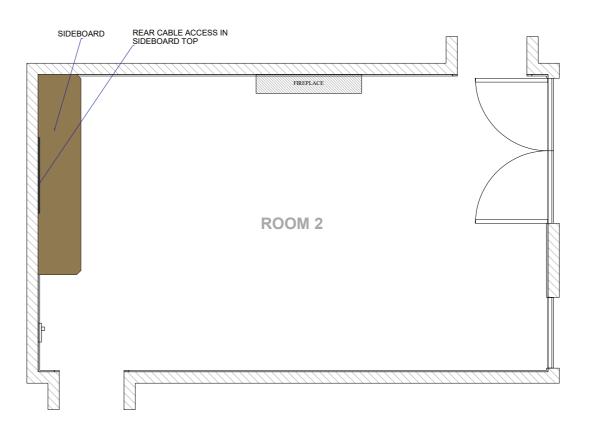

## DRAWING TITLE

ROOM 2 - PROPOSED ALTERATIONS TO FITTED FURNITURE, SOUTH AND WEST ELEVATIONS AND PLAN.

SCALE 1:50 @ A3 DATE

28.04.2018

timoldham@tiscali.co.uk 01404 841151 www.timoldhamfurniture.com

ROOM 2 - NORTH ELEVATION WITH SIDEBOARD ( DOORS REMOVED)

APARTMENT 2 - 02 ST PANCRAS CHAMBERS - APARTMENT OVERVIEW

**ROOM 2 - EAST ELEVATION** 

SKIRTING MOUNTED SOCKET BOXES ARE RAISED SLIGHTLY TO ALLOW FOR THE NEW FLOOR

**ROOM 2 - PLAN** 

PROJECT

PROJECT NOTES

APARTMENT 2.02 ST PANCRAS CHAMBERS

AREA

ROOM 2

DRAWING NUMBER

SPC2.02 - 21

DRAWING TITLE

ROOM 2 - PROPOSED ALTERATIONS TO FITTED FURNITURE, NORTH AND EAST ELEVATIONS AND PLAN.

SCALE

DATE