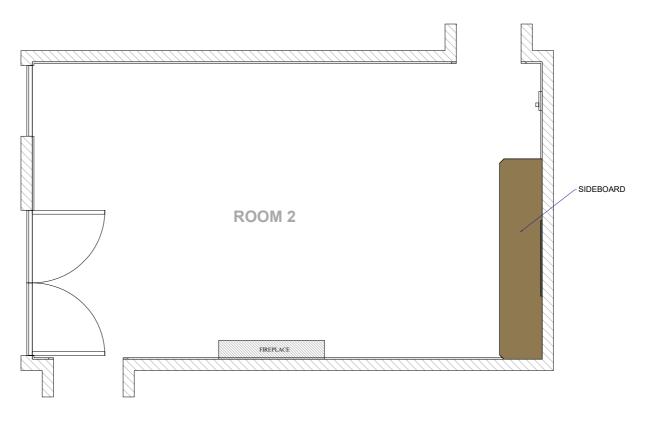

## DRAWING TITLE

ROOM 2 - PROPOSED ALTERATIONS TO FITTED FURNITURE, SOUTH AND WEST ELEVATIONS AND PLAN.

SCALE 1:50 @ A3 DATE

28.04.2018

timoldham@tiscali.co.uk 01404 841151 www.timoldhamfurniture.com

ROOM 2 - NORTH ELEVATION WITH SIDEBOARD ( DOORS REMOVED)