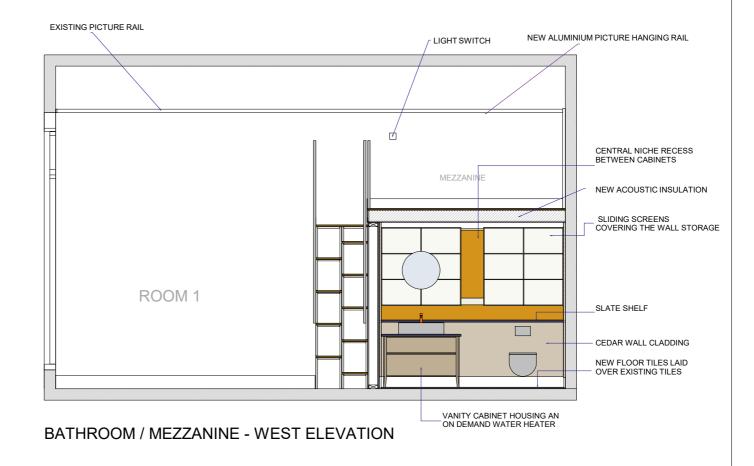

APARTMENT 2 - 02 ST PANCRAS CHAMBERS - APARTMENT OVERVIEW

ROOM 1 AND BATHROOM - PLAN

PROJECT

PROJECT NOTES

APARTMENT 2.02 ST PANCRAS CHAMBERS

AREA

ROOM 1 - INCLUDING BATHROOM

DRAWING NUMBER

SPC2.02 - 18

DRAWING TITLE

ROOM 1 - PROPOSED ALTERATIONS TO BATHROOM+ ADDITIONAL FITTED FURNITURE, SOUTH AND WEST ELEVATIONS AND PLAN.

SCALE

DATE

1:50 @ A3

28.04.2018

timoldham@tiscali.co.uk 01404 841151 www.timoldhamfurniture.com