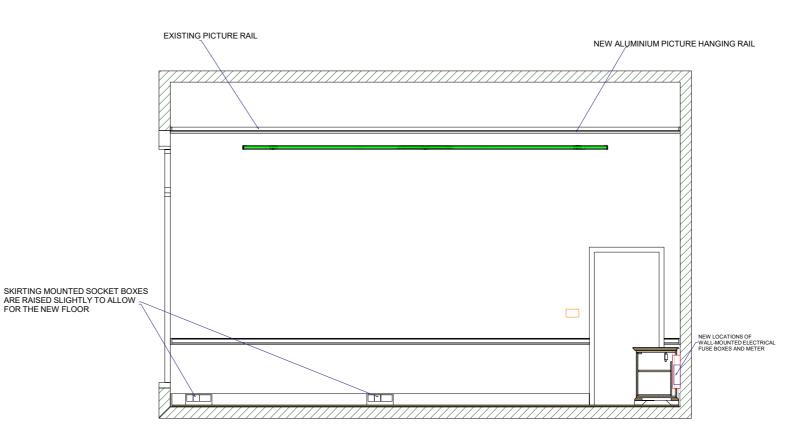

APARTMENT 2 - 02 ST PANCRAS CHAMBERS - APARTMENT OVERVIEW

**ROOM 2 - EAST ELEVATION** 

SKIRTING MOUNTED SOCKET BOXES ARE RAISED SLIGHTLY TO ALLOW FOR THE NEW FLOOR

**ROOM 2 - PLAN** 

PROJECT

PROJECT NOTES

APARTMENT 2.02 ST PANCRAS CHAMBERS

AREA

ROOM 2

DRAWING NUMBER

SPC2.02 - 21

DRAWING TITLE

ROOM 2 - PROPOSED ALTERATIONS TO FITTED FURNITURE, NORTH AND EAST ELEVATIONS AND PLAN.

SCALE

DATE