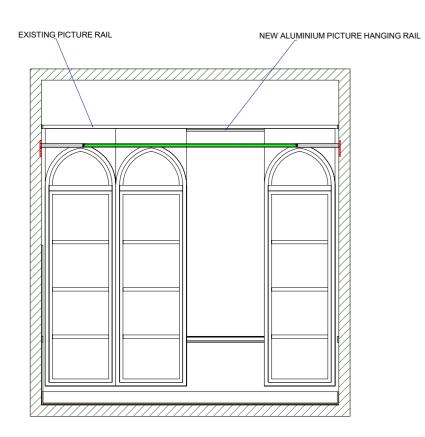

BATHROOM / MEZZANINE - NORTH ELEVATION

BATHROOM / MEZZANINE - EAST ELEVATION

ROOM 1 AND BATHROOM - PLAN

DRAWING TITLE

DRAWING NUMBER

SPC2.02 - 19

SCALE

**PROJECT** 

AREA

ROOM 1 - PROPOSED ALTERATIONS TO BATHROOM + ADDITIONAL FITTED FURNITURE, NORTH AND EAST ELEVATIONS AND PLAN.

APARTMENT 2.02 ST PANCRAS CHAMBERS

ROOM 1 - INCLUDING BATHROOM

|                          | 1:50 @ A3 | 28.04.201   |
|--------------------------|-----------|-------------|
|                          |           |             |
| timaldham Otianali an uk |           | 04404 04447 |