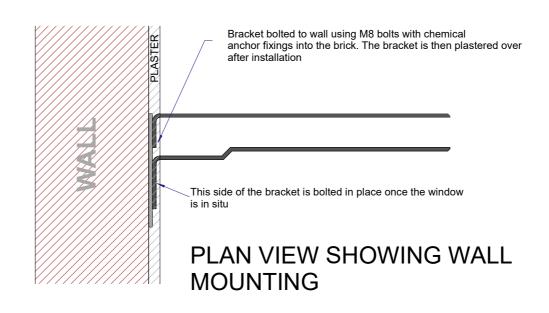

## DRAWING TITLE

ROOM 3

PROPOSED INSTALLATION OF A SCREEN DIVIDER - DETAIL DRAWING OF THE WALL BRACKET AND FLOOR FIXINGS FOR THE SCREEN INSTALLATION

SCALE

1:5 @ A3

28.04.2018

DATE

timoldham@tiscali.co.uk 01404 841151