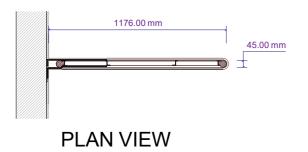

ROOM 3 - NORTH ELEVATION WITH WINDOW / SCREEN

PROPOSED AREAS TO BE CHASED OUT BACK TO THE BRICK
PROPOSED RELOCATED ITEMS
TRIPLE CIRCUIT LIGHTING TRACK

APARTMENT 2 - 02 ST PANCRAS CHAMBERS - APARTMENT OVERVIEW

ROOM 3 - EAST ELEVATION

SKIRTING MOUNTED SOCKET BOXES ARE RAISED SLIGHTLY TO ALLOW FOR THE NEW FLOOR

PROJECT

APARTMENT 2.02 ST PANCRAS CHAMBERS

AREA

ROOM 3 - INCLUDING KITCHEN

DRAWING NUMBER

SPC2.02 - 15

DRAWING TITLE

ROOM 3 - PROPOSED ELECTRICAL ALTERATIONS AND LIGHTING SYSTEM INSTALLATION AND SCREEN WINDOW INSTALLATION NORTH ELEVATION, EAST ELEVATION AND PLAN

DATE

28.04.2018

SCALE

1:50 @ A3

00 @ A3

timoldham@tiscali.co.uk 01404 841151 www.timoldhamfurniture.com