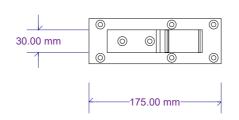

## DRAWING TITLE

ROOM 3

PROPOSED INSTALLATION OF A SCREEN DIVIDER - DETAIL DRAWING OF THE WALL BRACKET AND FLOOR FIXINGS FOR THE SCREEN INSTALLATION

SCALE

1:5 @ A3

28.04.2018

DATE

timoldham@tiscali.co.uk 01404 841151