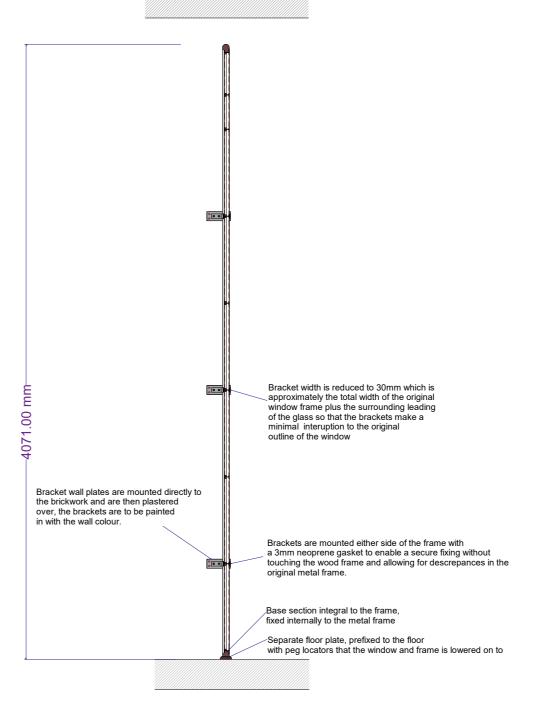

#### PROJECT

PROJECT NOTES

APARTMENT 2.02 ST PANCRAS CHAMBERS

#### AREA

ROOM 3 -

#### DRAWING NUMBER

SPC2.02 - 15.1

#### DRAWING TITLE

ROOM 3 -PROPOSED INSTALLATION OF NEW ROOM PARTITION WINDOW SCREEN - DETAIL ELEVATIONS

SCALE DATE

1:25 @ A3 28.04.2018

timoldham@tiscali.co.uk 01404 841151

www.timoldhamfurniture.com