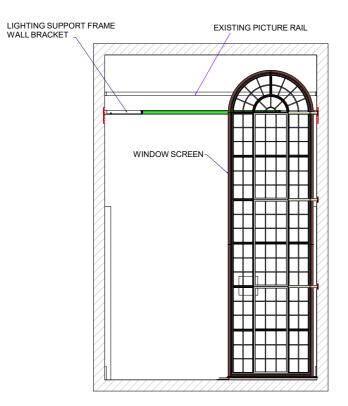

ROOM 3 - NORTH ELEVATION WITH WINDOW / SCREEN

PROPOSED AREAS TO BE CHASED OUT BACK TO THE BRICK
PROPOSED RELOCATED ITEMS
TRIPLE CIRCUIT LIGHTING TRACK

APARTMENT 2 - 02 ST PANCRAS CHAMBERS - APARTMENT OVERVIEW

ROOM 3 - EAST ELEVATION

SKIRTING MOUNTED SOCKET BOXES ARE RAISED SLIGHTLY TO ALLOW FOR THE NEW FLOOR

PROJECT

APARTMENT 2.02 ST PANCRAS CHAMBERS

AREA

ROOM 3 - INCLUDING KITCHEN

DRAWING NUMBER

SPC2.02 - 15

DRAWING TITLE

ROOM 3 - PROPOSED ELECTRICAL ALTERATIONS AND LIGHTING SYSTEM INSTALLATION AND SCREEN WINDOW INSTALLATION NORTH ELEVATION, EAST ELEVATION AND PLAN

DATE

28.04.2018

SCALE

1:50 @ A3

00 @ A3

timoldham@tiscali.co.uk 01404 841151 www.timoldhamfurniture.com