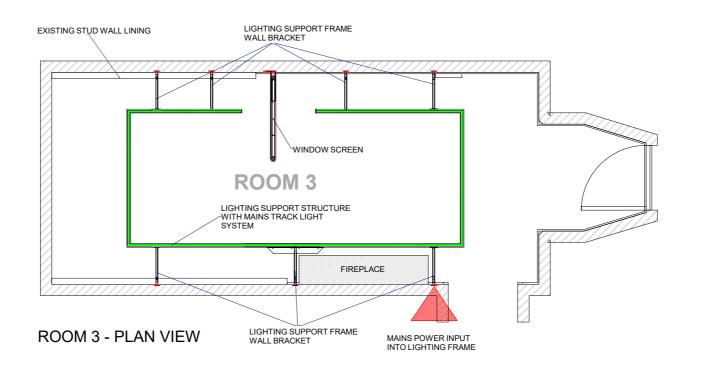

#### AREA

ROOM 3 -

#### DRAWING NUMBER

SPC2.02 - 15.1

#### DRAWING TITLE

ROOM 3 -PROPOSED INSTALLATION OF NEW ROOM PARTITION WINDOW SCREEN - DETAIL ELEVATIONS

SCALE DATE

1:25 @ A3 28.04.2018

timoldham@tiscali.co.uk 01404 841151

www.timoldhamfurniture.com