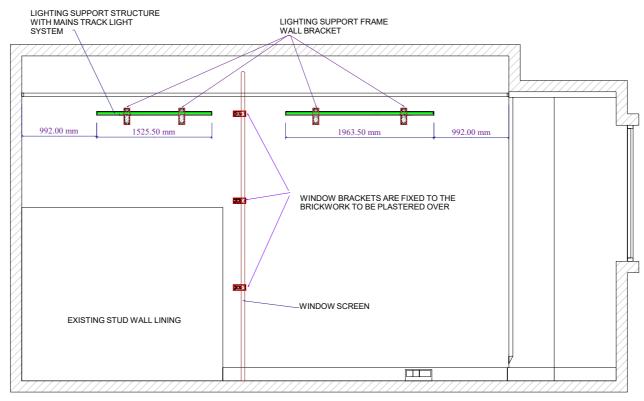

#### AREA

ROOM 3 -

#### DRAWING NUMBER

SPC2.02 - 15.1

#### DRAWING TITLE

ROOM 3 -PROPOSED INSTALLATION OF NEW ROOM PARTITION WINDOW SCREEN - DETAIL ELEVATIONS

SCALE DATE

1:25 @ A3 28.04.2018

timoldham@tiscali.co.uk 01404 841151

www.timoldhamfurniture.com