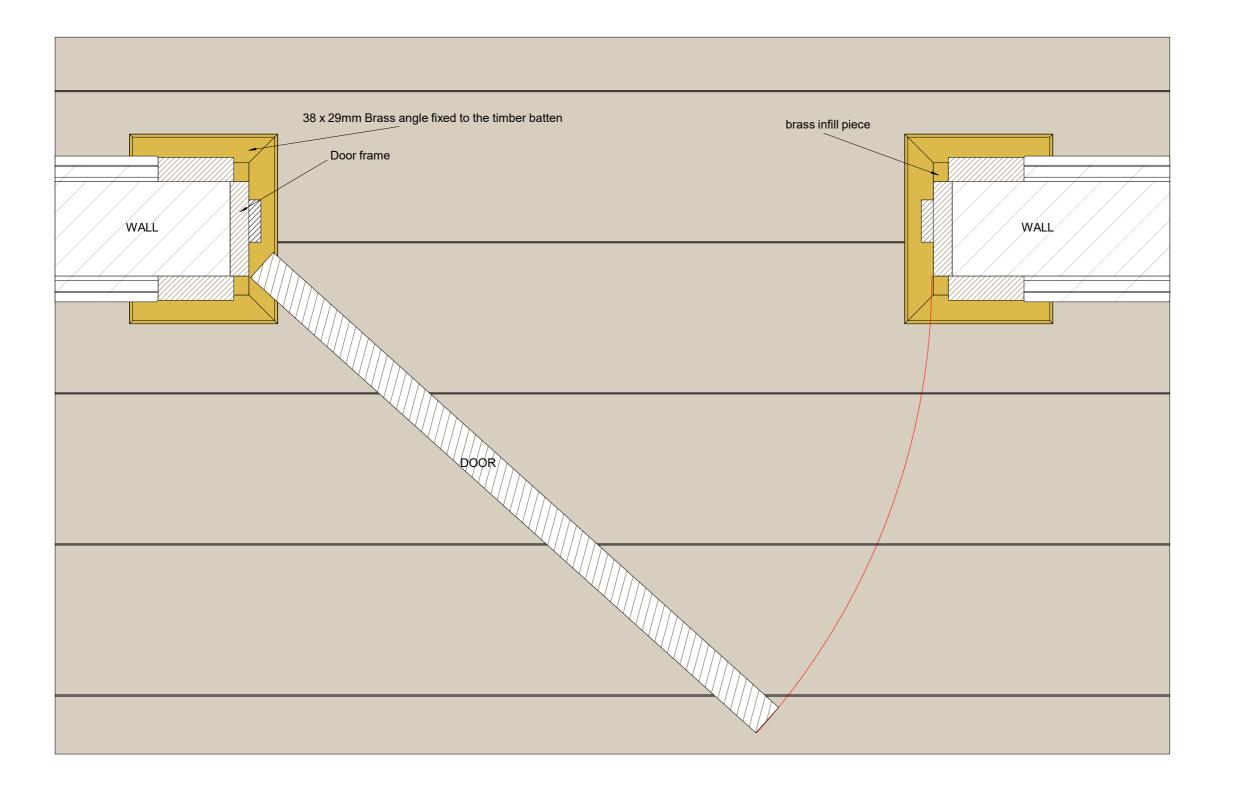

DATE

28.04.2018

timoldham@tiscali.co.uk 01404 841151 www.timoldhamfurniture.com

Apartment door threshold plan detail

| PROJECT                                                                                               |                 |  |  |  |  |
|-------------------------------------------------------------------------------------------------------|-----------------|--|--|--|--|
| APARTMENT 2.02 ST PA                                                                                  | ANCRAS CHAMBERS |  |  |  |  |
| AREA                                                                                                  |                 |  |  |  |  |
| APARTMENT 2.02                                                                                        |                 |  |  |  |  |
| DRAWING NUMBER                                                                                        |                 |  |  |  |  |
| SPC2.02 - 16.2                                                                                        |                 |  |  |  |  |
| DRAWING TITLE                                                                                         |                 |  |  |  |  |
| PROPOSED ALTERATIONS TO FLOORING FOR<br>THE WHOLE APARTMENT -<br>PLAN SHOWING BRASS DOOR FRAME DETAIL |                 |  |  |  |  |
| SCALE                                                                                                 | DATE            |  |  |  |  |
| 1:5                                                                                                   | 28.04.2018      |  |  |  |  |
|                                                                                                       |                 |  |  |  |  |