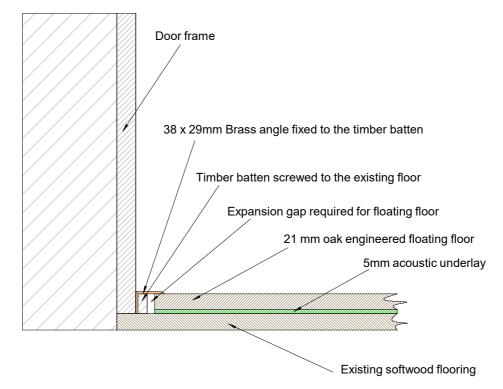

PROPOSED ALTERATIONS TO FLOORING FOF THE WHOLE APARTMENT

SCALE

DATE

1:50 28.04.2018

timoldham@tiscali.co.uk 01404 841151

Detail section for flooring edge with secondary skirting

Detail section for flooring detail around door frames and fireplaces **PROJECT** 

DATE

28.04.2018

timoldham@tiscali.co.uk 01404 841151 www.timoldhamfurniture.com

Apartment door threshold plan detail

| PROJECT                                                                                               |                 |  |  |  |  |
|-------------------------------------------------------------------------------------------------------|-----------------|--|--|--|--|
| APARTMENT 2.02 ST PA                                                                                  | ANCRAS CHAMBERS |  |  |  |  |
| AREA                                                                                                  |                 |  |  |  |  |
| APARTMENT 2.02                                                                                        |                 |  |  |  |  |
| DRAWING NUMBER                                                                                        |                 |  |  |  |  |
| SPC2.02 - 16.2                                                                                        |                 |  |  |  |  |
| DRAWING TITLE                                                                                         |                 |  |  |  |  |
| PROPOSED ALTERATIONS TO FLOORING FOR<br>THE WHOLE APARTMENT -<br>PLAN SHOWING BRASS DOOR FRAME DETAIL |                 |  |  |  |  |
| SCALE                                                                                                 | DATE            |  |  |  |  |
| 1:5                                                                                                   | 28.04.2018      |  |  |  |  |
|                                                                                                       |                 |  |  |  |  |