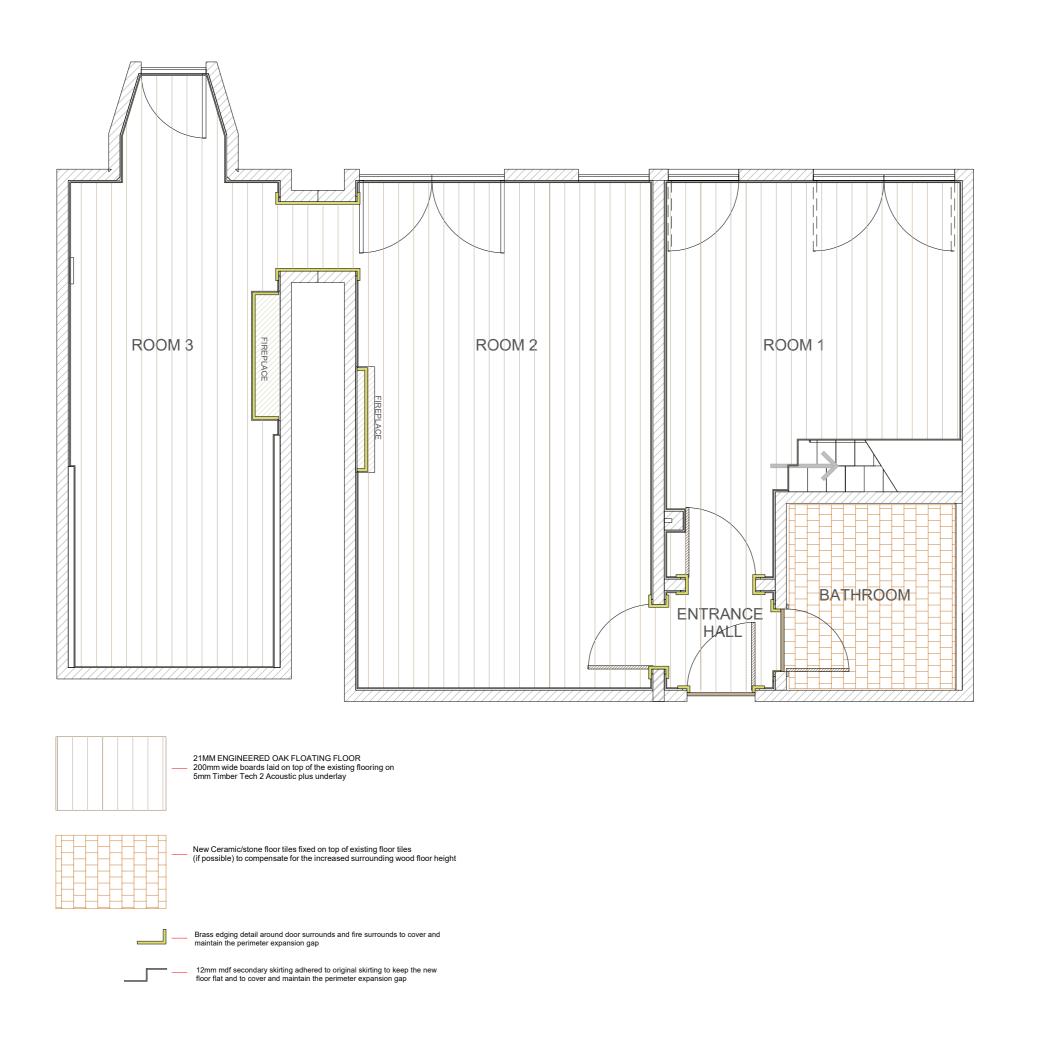

www.timoldhamfurniture.com

PROJECT

APARTMENT 2.02 ST PANCRAS CHAMBERS

AREA

APARTMENT 2.02

DRAWING NUMBER

SPC2.02 - 16

DRAWING TITLE

PROPOSED ALTERATIONS TO FLOORING FOF THE WHOLE APARTMENT

SCALE

DATE

1:50 28.04.2018

timoldham@tiscali.co.uk 01404 841151

Detail section for flooring edge with secondary skirting

Detail section for flooring detail around door frames and fireplaces **PROJECT** 