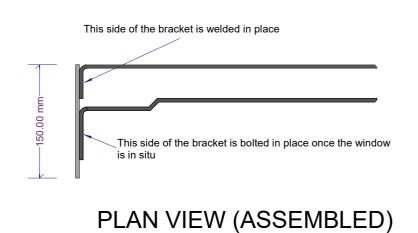

#### AREA

ROOM 3

#### DRAWING NUMBER

SPC2.02 - 15.2

## DRAWING TITLE

ROOM 3

PROPOSED INSTALLATION OF A SCREEN DIVIDER - DETAIL DRAWING OF THE WALL BRACKET AND FLOOR FIXINGS FOR THE SCREEN INSTALLATION

SCALE

1:5 @ A3

28.04.2018

DATE

timoldham@tiscali.co.uk 01404 841151