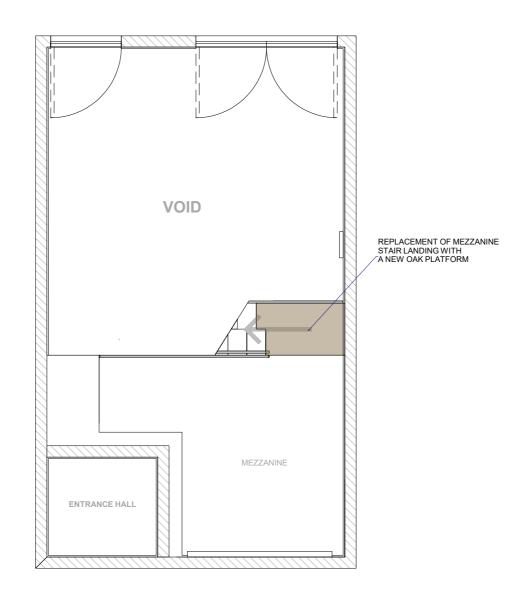

timoldham@tiscali.co.uk 01404 841151 www.timoldhamfurniture.com

APARTMENT 2 - 02 ST PANCRAS CHAMBERS - APARTMENT OVERVIEW

ROOM 1 - MEZZANINE LEVEL PLAN

| PROJECT                                             |                 |  |  |
|-----------------------------------------------------|-----------------|--|--|
| APARTMENT 2.02 ST PA                                | ANCRAS CHAMBERS |  |  |
| AREA                                                |                 |  |  |
| ROOM 1 - MEZZANINE L                                | EVEL            |  |  |
|                                                     |                 |  |  |
| DRAWING NUMBER                                      |                 |  |  |
| SPC2.02 - 17                                        |                 |  |  |
| DRAWING TITLE                                       |                 |  |  |
| PROPOSED REPLACEMENT OF MEZZANINE<br>STAIR PLATFORM |                 |  |  |
|                                                     |                 |  |  |
| SCALE                                               | DATE            |  |  |
| 1:50                                                | 28.04.2018      |  |  |