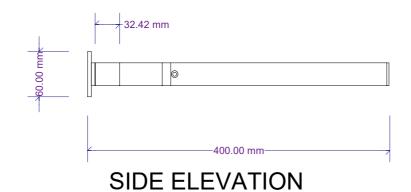

## DRAWING TITLE

ROOM 3

PROPOSED INSTALLATION OF A SCREEN DIVIDER - DETAIL DRAWING OF THE WALL BRACKET AND FLOOR FIXINGS FOR THE SCREEN INSTALLATION

SCALE

1:5 @ A3

28.04.2018

DATE

timoldham@tiscali.co.uk 01404 841151