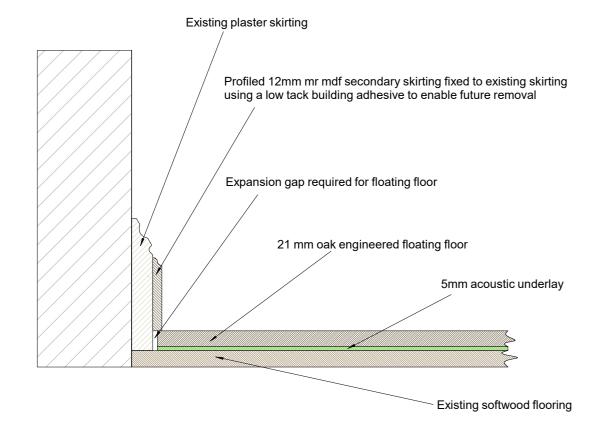

PROPOSED ALTERATIONS TO FLOORING FOF THE WHOLE APARTMENT

SCALE

DATE

1:50 28.04.2018

timoldham@tiscali.co.uk 01404 841151

Detail section for flooring edge with secondary skirting

Detail section for flooring detail around door frames and fireplaces **PROJECT** 

APARTMENT 2.02 ST PANCRAS CHAMBERS

AREA

APARTMENT 2.02

DRAWING NUMBER

SPC2.02 - 16.1

DRAWING TITLE

PROPOSED ALTERATIONS TO FLOORING FOR THE WHOLE APARTMENT - FLOORING DETAIL SECTIONS

SCALE