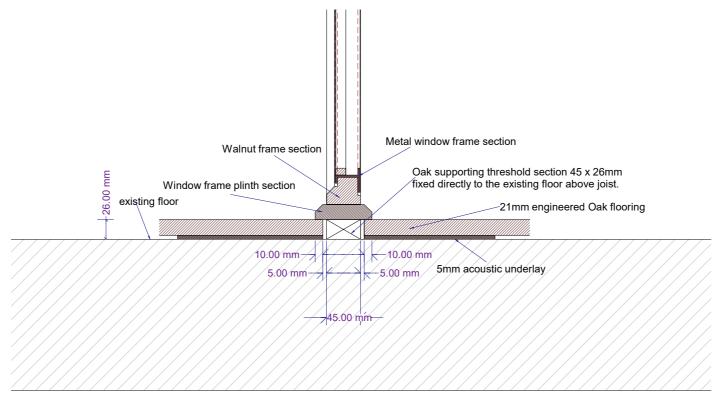

# **FACE ELEVATION**

WINDOW END ELEVATION SECTION SHOWING FLOOR FIXING DETAIL WITH NEW FLOATING FLOOR

| Р | к | O | Jŀ | =( | ز |
|---|---|---|----|----|---|
|   |   |   |    |    |   |

APARTMENT 2.02 ST PANCRAS CHAMBERS