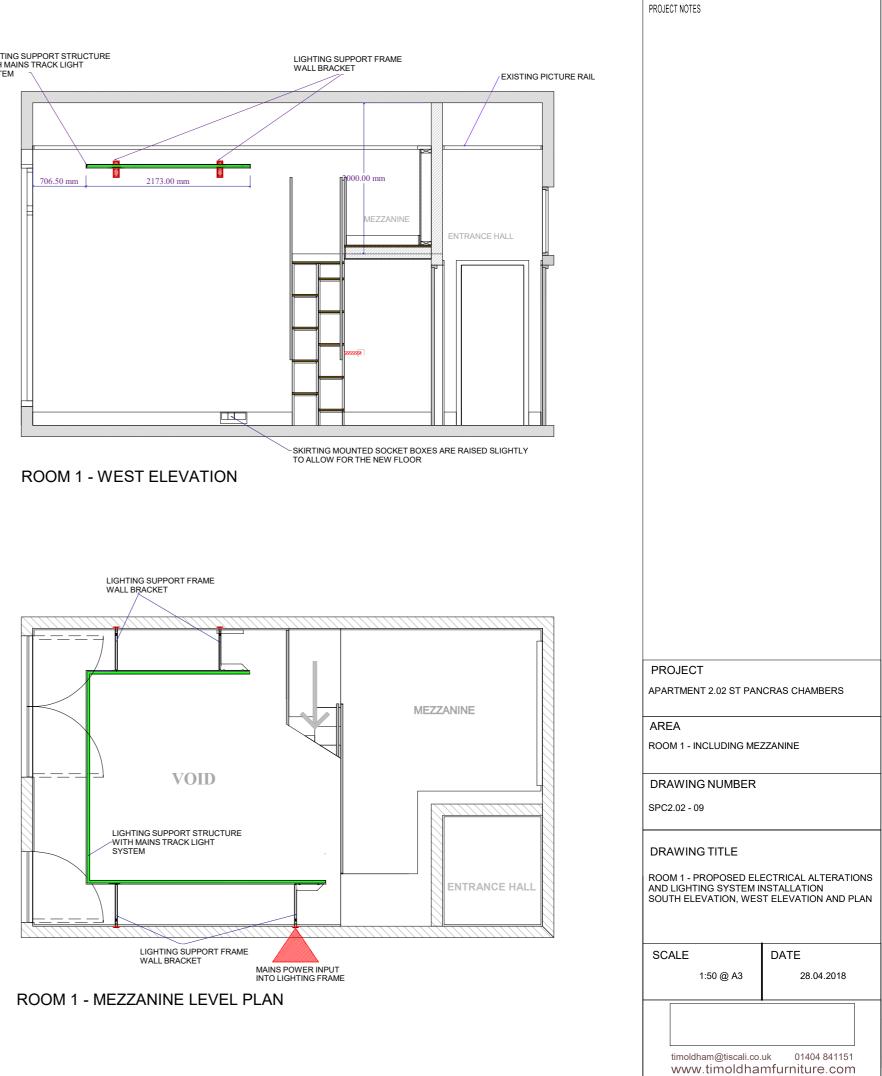

#### PROPOSED AREAS TO BE CHASED OUT BACK TO THE BRICK PROPOSED RELOCATED ITEMS TRIPLE CIRCUIT LIGHTING TRACK

**ROOM 1 - SOUTH ELEVATION** 

LIGHTING SUPPORT STRUCTURE WITH MAINS TRACK LIGHT LIGHTING SUPPORT FRAME WALL BRACKET SYSTEM 2173.00 mm 0000 00 mm 706.50 mm /F77ANINF 

## **ROOM 1 - MEZZANINE LEVEL PLAN**

## PROJECT NOTES

#### EXISTING PICTURE RAIL

PROJECT APARTMENT 2.02 ST PANCRAS CHAMBERS

## AREA

ROOM 1 - INCLUDING MEZZANINE

# DRAWING NUMBER

SPC2.02 - 10

# DRAWING TITLE

ROOM 1 - PROPOSED ELECTRICAL ALTERATIONS AND LIGHTING SYSTEM INSTALLATION NORTH ELEVATION, EAST ELEVATION AND PLAN

| SCALE                 | DATE            |
|-----------------------|-----------------|
| 1:50 @ A3             | 28.04.2018      |
|                       |                 |
| timoldham@tiscali.co. | uk 01404 841151 |