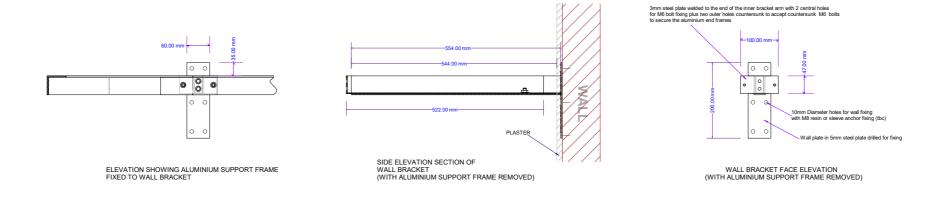

PLAN VIEW OF WALL BRACKET ( WITH ALUMINIUM SUPPORT FRAME REMOVED)

PROJECT

PROJECT NOTES

APARTMENT 2.02 ST PANCRAS CHAMBERS

## DRAWING TITLE

LIGHTING INSTALLATION DETAIL -SHOWING THE PROPOSED WALL BRACKET AND THE MOUNTING OF THE ALUMINIUM SUPPORT STRUCTURE

| SCALE                                                              | DATE       |
|--------------------------------------------------------------------|------------|
| 1:10 @ A3                                                          | 28.04.2018 |
|                                                                    |            |
|                                                                    |            |
|                                                                    |            |
|                                                                    |            |
| timoldham@tiscali.co.uk 01404 841151<br>www.timoldhamfurniture.com |            |