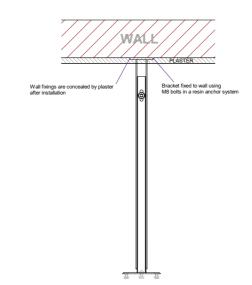

PLAN VIEW OF WALL BRACKET ( WITH ALUMINIUM SUPPORT FRAME REMOVED)

PROJECT

PROJECT NOTES

APARTMENT 2.02 ST PANCRAS CHAMBERS

## DRAWING TITLE

LIGHTING INSTALLATION DETAIL -SHOWING THE PROPOSED WALL BRACKET AND THE MOUNTING OF THE ALUMINIUM SUPPORT STRUCTURE

| SCALE                                                              | DATE       |
|--------------------------------------------------------------------|------------|
| 1:10 @ A3                                                          | 28.04.2018 |
|                                                                    |            |
|                                                                    |            |
|                                                                    |            |
|                                                                    |            |
| timoldham@tiscali.co.uk 01404 841151<br>www.timoldhamfurniture.com |            |