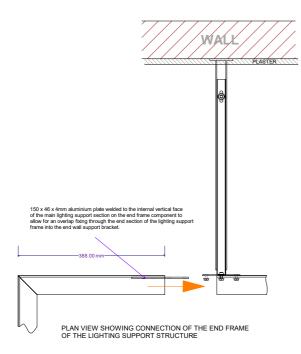

PLAN VIEW OF WALL BRACKET ( WITH ALUMINIUM SUPPORT FRAME REMOVED)

PROJECT

PROJECT NOTES

APARTMENT 2.02 ST PANCRAS CHAMBERS

## DRAWING TITLE

LIGHTING INSTALLATION DETAIL -SHOWING THE PROPOSED WALL BRACKET AND THE MOUNTING OF THE ALUMINIUM SUPPORT STRUCTURE

| SCALE                                                              | DATE       |
|--------------------------------------------------------------------|------------|
| 1:10 @ A3                                                          | 28.04.2018 |
|                                                                    |            |
|                                                                    |            |
|                                                                    |            |
|                                                                    |            |
| timoldham@tiscali.co.uk 01404 841151<br>www.timoldhamfurniture.com |            |