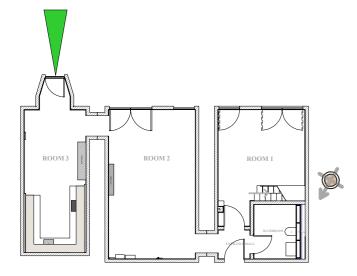

## **APARTMENT 2 - 02 ST PANCRAS CHAMBERS** - APARTMENT OVERVIEW

## APARTMENT 2 - 02 ST PANCRAS CHAMBERS - APARTMENT OVERVIEW

SKIRTING MOUNTED SOCKET BOXES ARE RAISED SLIGHTLY TO ALLOW FOR THE NEW FLOOR

**ROOM 3 - NORTH ELEVATION** 

**APARTMENT 2 - 02 ST PANCRAS CHAMBERS** - APARTMENT OVERVIEW