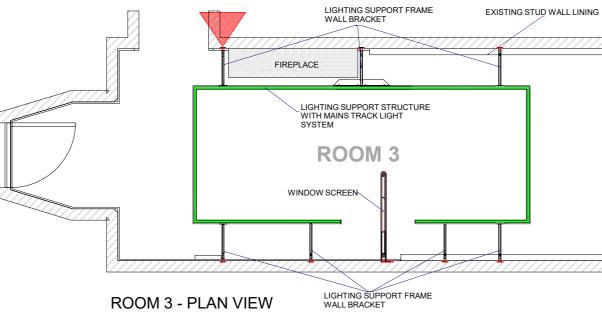

EXISTING STUD WALL LINING

ROOM 3 - SOUTH ELEVATION

ROOM 3 - WEST ELEVATION

MAINS POWER INPUT INTO LIGHTING FRAME

## AREA

**ROOM 3 - INCLUDING KITCHEN** 

## DRAWING TITLE

ROOM 3 - PROPOSED ELECTRICAL ALTERATIONS AND LIGHTING SYSTEM INSTALLATION SOUTH ELEVATION, WEST ELEVATION AND PLAN

| SCALE |  |
|-------|--|
| OUALL |  |

1:50 @ A3

28.04.2018

DATE

timoldham@tiscali.co.uk 01404 841151 www.timoldhamfurniture.com

### DRAWING TITLE

ROOM 3 - PROPOSED ELECTRICAL ALTERATIONS AND LIGHTING SYSTEM INSTALLATION AND SCREEN WINDOW INSTALLATION NORTH ELEVATION, EAST ELEVATION AND PLAN

| SCALE                                  | DATE                                         |
|----------------------------------------|----------------------------------------------|
| 1:50 @ A3                              | 28.04.2018                                   |
|                                        |                                              |
| timoldham@tiscali.co.<br>www.timoldhai | <sub>uk 01404 841151</sub><br>mfurniture.com |