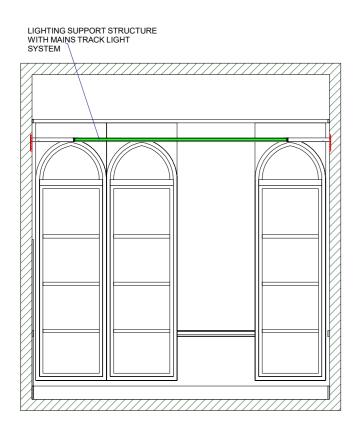

#### PROPOSED AREAS TO BE CHASED OUT BACK TO THE BRICK PROPOSED RELOCATED ITEMS TRIPLE CIRCUIT LIGHTING TRACK

**ROOM 1 - SOUTH ELEVATION** 

LIGHTING SUPPORT STRUCTURE WITH MAINS TRACK LIGHT LIGHTING SUPPORT FRAME WALL BRACKET SYSTEM 2173.00 mm 0000 00 mm 706.50 mm /F77ANINF 