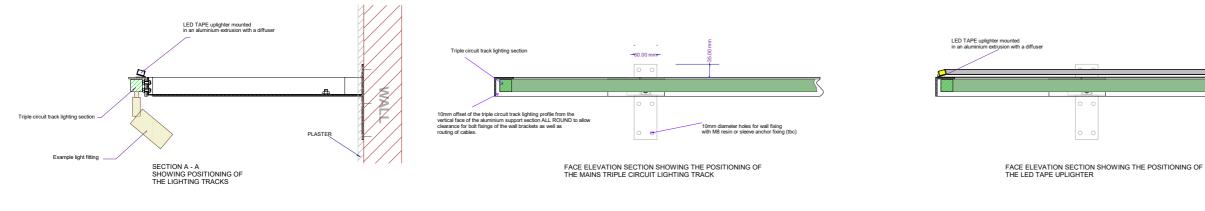

PLAN VIEW SHOWING THE POSITIONING OF THE LED TAPE UPLIGHTER

PROJECT NOTES

PROJECT

APARTMENT 2.02 ST PANCRAS CHAMBERS

## DRAWING TITLE

LIGHTING INSTALLATION DETAIL -SHOWING THE LOCATION AND MOUNTING OF THE PROPOSED ;LIGHTING TRACKS

| SCALE                                | DATE       |
|--------------------------------------|------------|
| 1:10 @ A3                            | 28.04.2018 |
|                                      |            |
|                                      |            |
|                                      |            |
| timoldham@tiscali.co.uk 01404 841151 |            |
| www.timoldhamfurniture.com           |            |