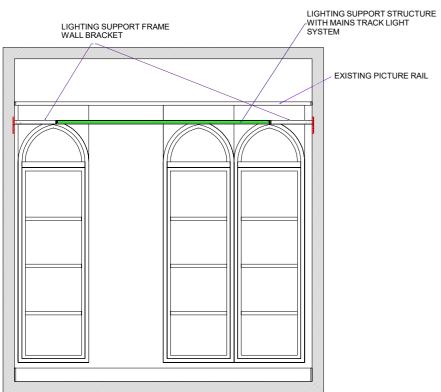

#### PROPOSED AREAS TO BE CHASED OUT BACK TO THE BRICK PROPOSED RELOCATED ITEMS TRIPLE CIRCUIT LIGHTING TRACK

**ROOM 1 - SOUTH ELEVATION** 

LIGHTING SUPPORT STRUCTURE WITH MAINS TRACK LIGHT LIGHTING SUPPORT FRAME WALL BRACKET SYSTEM 2173.00 mm 0000 00 mm 706.50 mm /F77ANINF 

#### EXISTING PICTURE RAIL

PROJECT APARTMENT 2.02 ST PANCRAS CHAMBERS