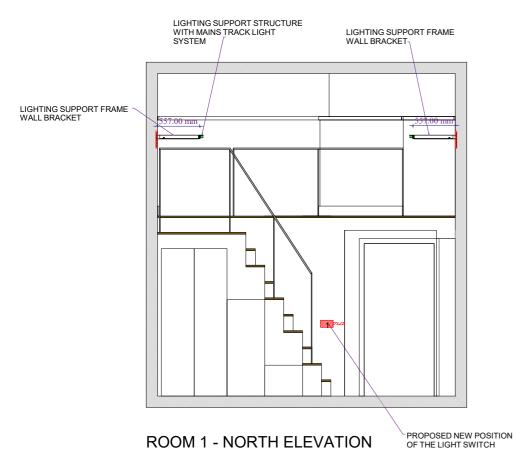

# DRAWING NUMBER

SPC2.02 - 10

# DRAWING TITLE

ROOM 1 - PROPOSED ELECTRICAL ALTERATIONS AND LIGHTING SYSTEM INSTALLATION NORTH ELEVATION, EAST ELEVATION AND PLAN

| SCALE                 | DATE            |
|-----------------------|-----------------|
| 1:50 @ A3             | 28.04.2018      |
|                       |                 |
| timoldham@tiscali.co. | uk 01404 841151 |