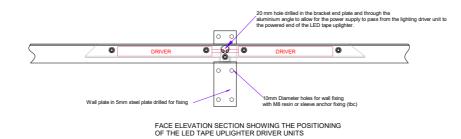

PLAN VIEW SHOWING THE POSITIONING OF THE LED TAPE UPLIGHTER

PROJECT NOTES

PROJECT

APARTMENT 2.02 ST PANCRAS CHAMBERS

## AREA

WHOLE APARTMENT

## DRAWING NUMBER

SPC2.02 - 14.2

## DRAWING TITLE

LIGHTING INSTALLATION DETAIL -SHOWING THE LOCATION AND MOUNTING OF THE PROPOSED ;LIGHTING TRACKS

| SCALE                                | DATE       |
|--------------------------------------|------------|
| 1:10 @ A3                            | 28.04.2018 |
|                                      |            |
|                                      |            |
|                                      |            |
| timoldham@tiscali.co.uk 01404 841151 |            |
| www.timoldhamfurniture.com           |            |