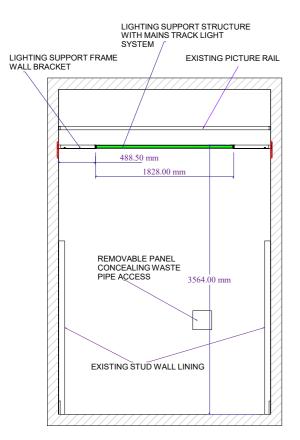

#### EXISTING PICTURE RAIL

PROJECT APARTMENT 2.02 ST PANCRAS CHAMBERS

## PROJECT NOTES

EXISTING PICTURE RAIL

PROJECT

APARTMENT 2.02 ST PANCRAS CHAMBERS

## AREA

**ROOM 3 - INCLUDING KITCHEN** 

## DRAWING TITLE

ROOM 3 - PROPOSED ELECTRICAL ALTERATIONS AND LIGHTING SYSTEM INSTALLATION SOUTH ELEVATION, WEST ELEVATION AND PLAN

| SCALE |  |
|-------|--|
| OUALL |  |

1:50 @ A3

28.04.2018

DATE

timoldham@tiscali.co.uk 01404 841151 www.timoldhamfurniture.com