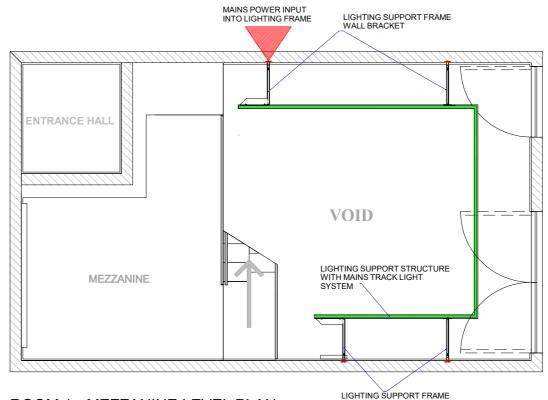

and West elevations and plan
- **12** Room 2 Electrical alterations North and East Elevations and plan
- 13 Room 3 Electrical alterations South and West elevations and plan
- 14 Room 3 Electrical alterations North and East Elevations and plan
- **14.1** Lighting support structure detail
- 14.2 Lighting track installation detail
- 14.3 LED lighting driver installation detail

## **APARTMENT 2 - 02 ST PANCRAS CHAMBERS** - APARTMENT OVERVIEW



#### PROPOSED AREAS TO BE CHASED OUT BACK TO THE BRICK PROPOSED RELOCATED ITEMS TRIPLE CIRCUIT LIGHTING TRACK



**ROOM 1 - SOUTH ELEVATION** 



LIGHTING SUPPORT STRUCTURE WITH MAINS TRACK LIGHT LIGHTING SUPPORT FRAME WALL BRACKET SYSTEM 2173.00 mm 0000 00 mm 706.50 mm /F77ANINF 











APARTMENT 2 - 02 ST PANCRAS CHAMBERS - APARTMENT OVERVIEW





WALL BRACKET

## **ROOM 1 - MEZZANINE LEVEL PLAN**

## PROJECT NOTES

#### EXISTING PICTURE RAIL

PROJECT APARTMENT 2.02 ST PANCRAS CHAMBERS

## AREA

ROOM 1 - INCLUDING MEZZANINE

# DRAWING NUMBER

SPC2.02 - 10

# DRAWING TITLE

ROOM 1 - PROPOSED ELECTRICAL ALTERATIONS AND LIGHTING SYSTEM INSTALLATION NORTH ELEVATION, EAST ELEVATION AND PLAN

| SCALE                 | DATE            |
|-----------------------|-----------------|
| 1:50 @ A3             | 28.04.2018      |
|                       |                 |
| timoldham@tiscali.co. | uk 01404 841151 |

www.timoldhamfurniture.com



# **ROOM 2 - SOUTH ELEVATION**

| PROPOSED AREAS TO BE CHASED OUT BACK TO THE BRICK |  |
|---------------------------------------------------|--|
| PROPOSED RELOCATED ITEMS                          |