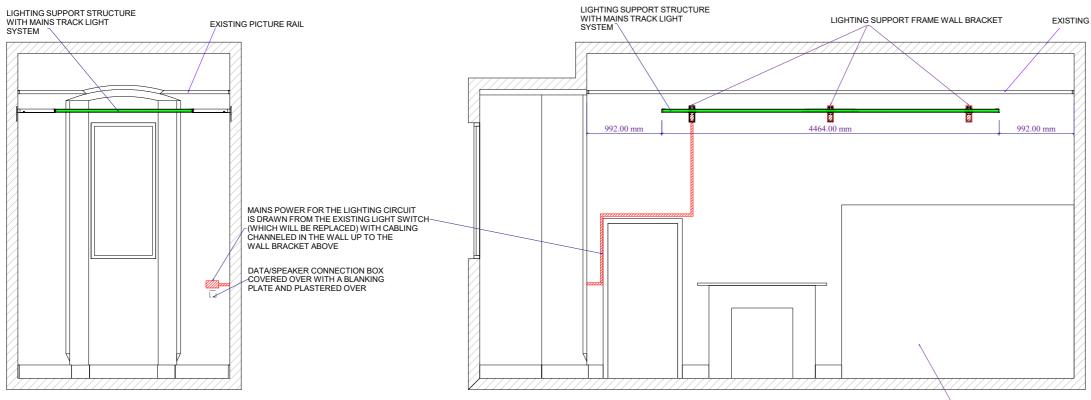

# **ROOM 2 - SOUTH ELEVATION**

| PROPOSED AREAS TO BE CHASED OUT BACK TO THE BRICK |  |
|---------------------------------------------------|--|
| PROPOSED RELOCATED ITEMS                          |  |
| TRIPLE CIRCUIT LIGHTING TRACK                     |  |

## AREA

ROOM 2

#### DRAWING NUMBER

SPC2.02 - 11

## DRAWING TITLE

ROOM 2 - PROPOSED ELECTRICAL ALTERATIONS AND LIGHTING SYSTEM INSTALLATION SOUTH ELEVATION, WEST ELEVATION AND PLAN

| SCALE                                                              | DATE       |
|--------------------------------------------------------------------|------------|
| 1:50 @ A3                                                          | 28.04.2018 |
|                                                                    |            |
| timoldham@tiscali.co.uk 01404 841151<br>www.timoldhamfurniture.com |            |