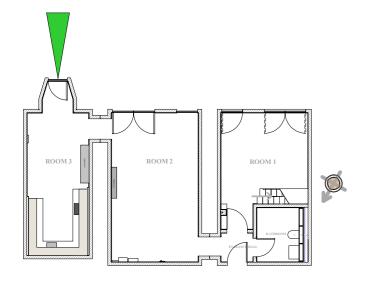

## **APARTMENT 2 - 02 ST PANCRAS CHAMBERS** - APARTMENT OVERVIEW

## **ROOM 1 - MEZZANINE LEVEL PLAN**

## AREA

ROOM 1 - INCLUDING MEZZANINE