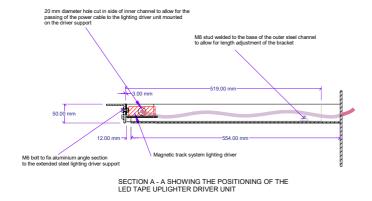

PROJECT

PROJECT NOTES

APARTMENT 2.02 ST PANCRAS CHAMBERS

## AREA

WHOLE APARTMENT

### DRAWING NUMBER

SPC2.02 - 14.3

## DRAWING TITLE

LIGHTING INSTALLATION DETAIL -SHOWING THE LOCATION AND MOUNTING OF THE LED UPLIGHTER DRIVER UNITS.

| SCALE                                | DATE       |
|--------------------------------------|------------|
| 1:10 @ A3                            | 28.04.2018 |
|                                      |            |
|                                      |            |
|                                      |            |
| timoldham@tiscali.co.uk 01404 841151 |            |
| www.timoldhamfurniture.com           |            |