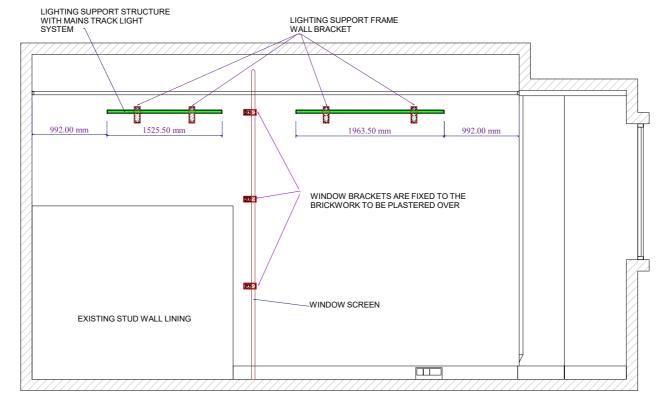

EXISTING STUD WALL LINING

ROOM 3 - SOUTH ELEVATION

ROOM 3 - WEST ELEVATION

MAINS POWER INPUT INTO LIGHTING FRAME

### DRAWING TITLE

ROOM 3 - PROPOSED ELECTRICAL ALTERATIONS AND LIGHTING SYSTEM INSTALLATION AND SCREEN WINDOW INSTALLATION NORTH ELEVATION, EAST ELEVATION AND PLAN

| SCALE                                  | DATE                                         |
|----------------------------------------|----------------------------------------------|
| 1:50 @ A3                              | 28.04.2018                                   |
|                                        |                                              |
| timoldham@tiscali.co.<br>www.timoldhai | <sub>uk 01404 841151</sub><br>mfurniture.com |