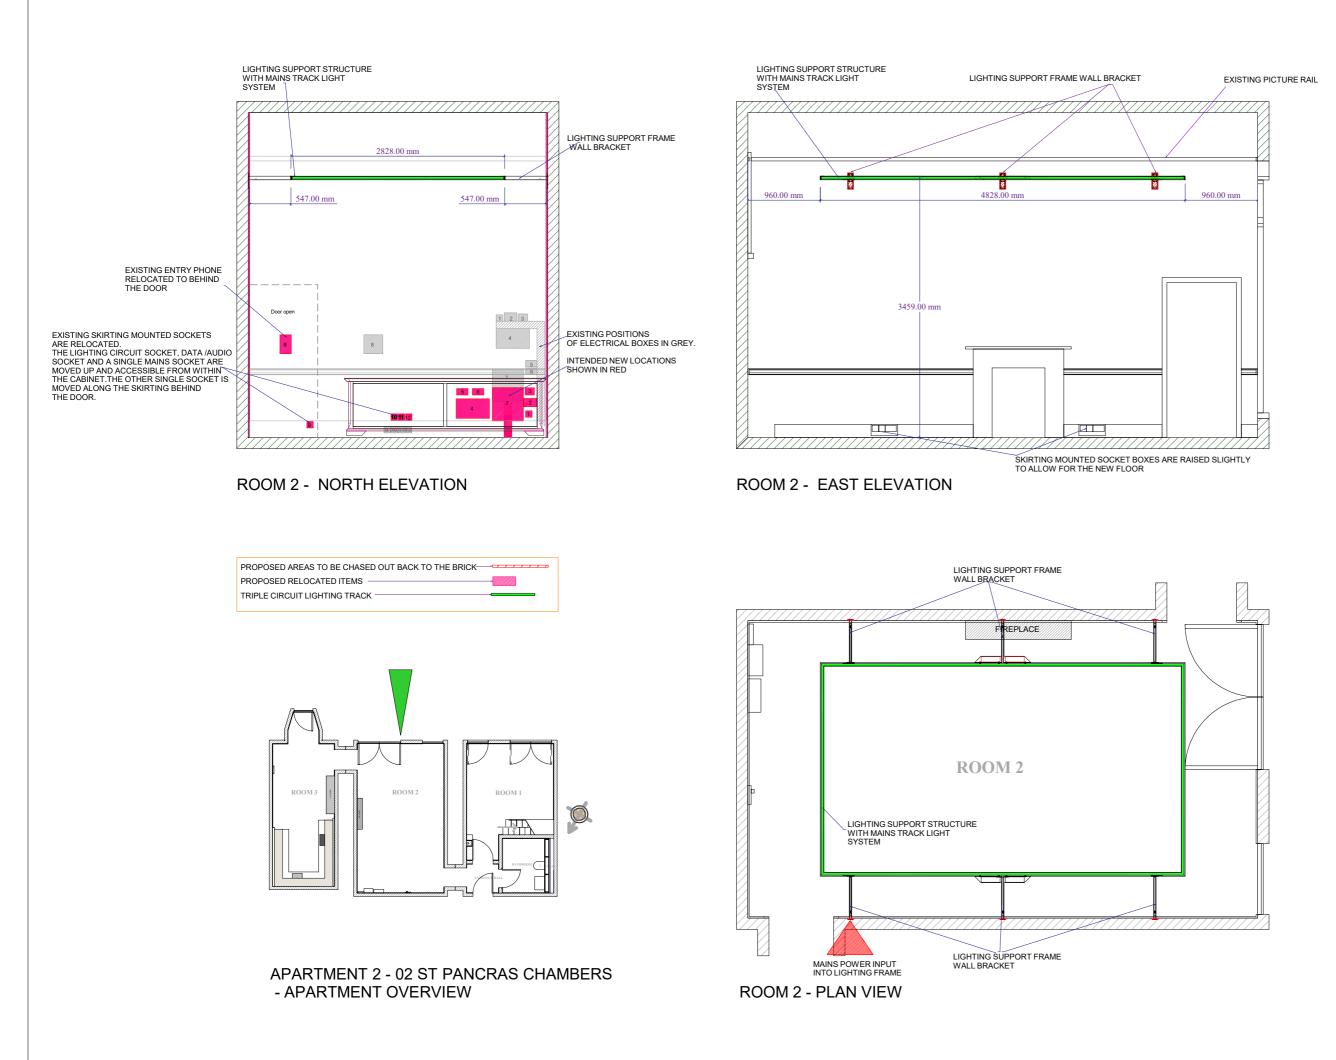

## PROJECT

APARTMENT 2.02 ST PANCRAS CHAMBERS

### AREA

ROOM 2

## DRAWING NUMBER

SPC2.02 - 12

## DRAWING TITLE

ROOM 2 - PROPOSED ELECTRICAL ALTERATION: AND LIGHTING SYSTEM INSTALLATION NORTH ELEVATION, EAST ELEVATION AND PLAN

| SCALE |                         | DATE                              |
|-------|-------------------------|-----------------------------------|
| 1:    | 50 @ A3                 | 28.04.2018                        |
|       |                         |                                   |
|       | @tiscali.co.<br>moldhai | uk 01404 841151<br>mfurniture.com |

## **APARTMENT 2 - 02 ST PANCRAS CHAMBERS** - APARTMENT OVERVIEW

**ROOM 2 - WEST ELEVATION** 

PROJECT NOTES

MAINS POWER FOR THE LIGHTING CIRCUIT IS DRAWN FROM THE EXISTING LIGHT SWITCH(WHICH WILL BE REPLACED) WITH CABLING CHANNELED IN THE WALL UP TO THE WALL BRACKET ABOVE