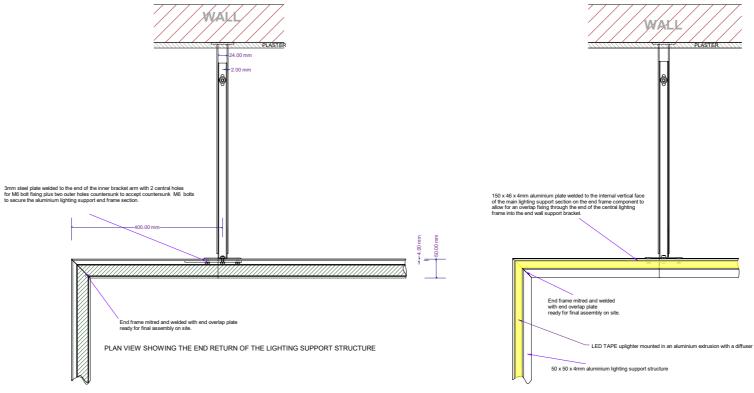

PLAN VIEW OF WALL BRACKET ( WITH ALUMINIUM SUPPORT FRAME REMOVED)

PROJECT

PROJECT NOTES

APARTMENT 2.02 ST PANCRAS CHAMBERS

## DRAWING TITLE

LIGHTING INSTALLATION DETAIL -SHOWING THE PROPOSED WALL BRACKET AND THE MOUNTING OF THE ALUMINIUM SUPPORT STRUCTURE

| SCALE                                                              | DATE       |
|--------------------------------------------------------------------|------------|
| 1:10 @ A3                                                          | 28.04.2018 |
|                                                                    |            |
|                                                                    |            |
|                                                                    |            |
|                                                                    |            |
| timoldham@tiscali.co.uk 01404 841151<br>www.timoldhamfurniture.com |            |