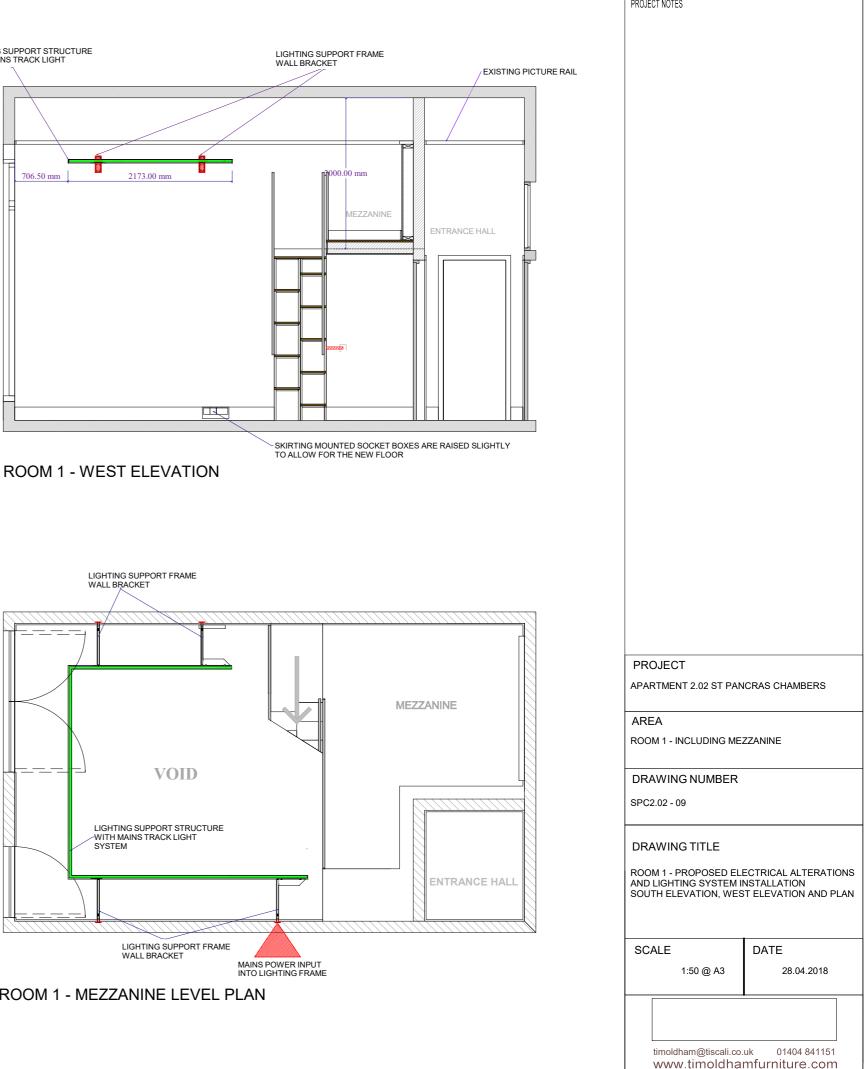

#### PROPOSED AREAS TO BE CHASED OUT BACK TO THE BRICK PROPOSED RELOCATED ITEMS TRIPLE CIRCUIT LIGHTING TRACK

**ROOM 1 - SOUTH ELEVATION** 

LIGHTING SUPPORT STRUCTURE WITH MAINS TRACK LIGHT LIGHTING SUPPORT FRAME WALL BRACKET SYSTEM 2173.00 mm 0000 00 mm 706.50 mm /F77ANINF 

## **ROOM 1 - MEZZANINE LEVEL PLAN**

## PROJECT NOTES

#### EXISTING PICTURE RAIL

PROJECT APARTMENT 2.02 ST PANCRAS CHAMBERS

## AREA

ROOM 1 - INCLUDING MEZZANINE

# DRAWING NUMBER

SPC2.02 - 10

# DRAWING TITLE

ROOM 1 - PROPOSED ELECTRICAL ALTERATIONS AND LIGHTING SYSTEM INSTALLATION NORTH ELEVATION, EAST ELEVATION AND PLAN

| SCALE                 | DATE            |
|-----------------------|-----------------|
| 1:50 @ A3             | 28.04.2018      |
|                       |                 |
| timoldham@tiscali.co. | uk 01404 841151 |