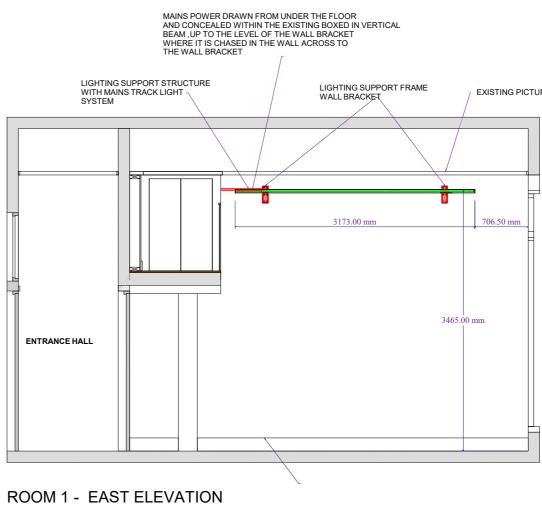

# DRAWING NUMBER

SPC2.02 - 10

# DRAWING TITLE

ROOM 1 - PROPOSED ELECTRICAL ALTERATIONS AND LIGHTING SYSTEM INSTALLATION NORTH ELEVATION, EAST ELEVATION AND PLAN

| SCALE                 | DATE            |
|-----------------------|-----------------|
| 1:50 @ A3             | 28.04.2018      |
|                       |                 |
| timoldham@tiscali.co. | uk 01404 841151 |