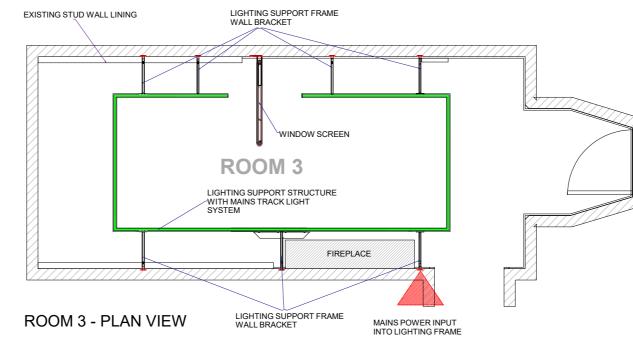

EXISTING STUD WALL LINING

ROOM 3 - SOUTH ELEVATION

ROOM 3 - WEST ELEVATION

MAINS POWER INPUT INTO LIGHTING FRAME

## AREA

**ROOM 3 - INCLUDING KITCHEN** 

## DRAWING TITLE

ROOM 3 - PROPOSED ELECTRICAL ALTERATIONS AND LIGHTING SYSTEM INSTALLATION SOUTH ELEVATION, WEST ELEVATION AND PLAN

| SCALE |  |
|-------|--|
| OUALL |  |

1:50 @ A3

28.04.2018

DATE

timoldham@tiscali.co.uk 01404 841151 www.timoldhamfurniture.com

### DRAWING TITLE

ROOM 3 - PROPOSED ELECTRICAL ALTERATIONS AND LIGHTING SYSTEM INSTALLATION AND SCREEN WINDOW INSTALLATION NORTH ELEVATION, EAST ELEVATION AND PLAN

| SCALE                                  | DATE                                         |
|----------------------------------------|----------------------------------------------|
| 1:50 @ A3                              | 28.04.2018                                   |
|                                        |                                              |
| timoldham@tiscali.co.<br>www.timoldhai | <sub>uk 01404 841151</sub><br>mfurniture.com |