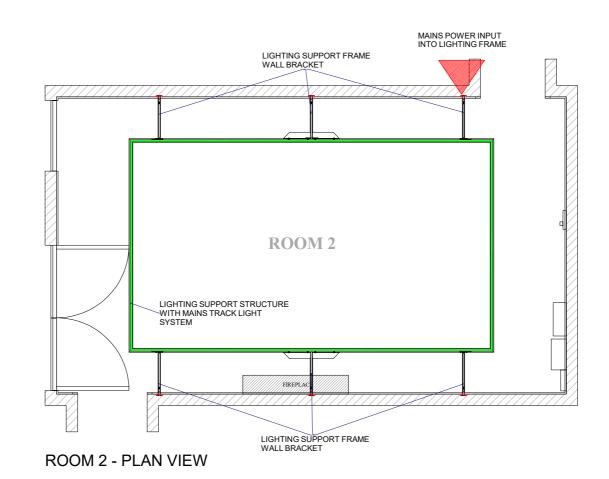

# **ROOM 2 - SOUTH ELEVATION**

| PROPOSED AREAS TO BE CHASED OUT BACK TO THE BRICK |  |
|---------------------------------------------------|--|
| PROPOSED RELOCATED ITEMS                          |  |
| TRIPLE CIRCUIT LIGHTING TRACK                     |  |

## AREA

ROOM 2

#### DRAWING NUMBER

SPC2.02 - 11

## DRAWING TITLE

ROOM 2 - PROPOSED ELECTRICAL ALTERATIONS AND LIGHTING SYSTEM INSTALLATION SOUTH ELEVATION, WEST ELEVATION AND PLAN

| SCALE                                                              | DATE       |
|--------------------------------------------------------------------|------------|
| 1:50 @ A3                                                          | 28.04.2018 |
|                                                                    |            |
| timoldham@tiscali.co.uk 01404 841151<br>www.timoldhamfurniture.com |            |