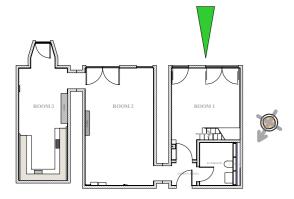

## **APARTMENT 2 - 02 ST PANCRAS CHAMBERS** - APARTMENT OVERVIEW

#### PROPOSED AREAS TO BE CHASED OUT BACK TO THE BRICK PROPOSED RELOCATED ITEMS TRIPLE CIRCUIT LIGHTING TRACK

**ROOM 1 - SOUTH ELEVATION** 

LIGHTING SUPPORT STRUCTURE WITH MAINS TRACK LIGHT LIGHTING SUPPORT FRAME WALL BRACKET SYSTEM 2173.00 mm 0000 00 mm 706.50 mm /F77ANINF 

APARTMENT 2 - 02 ST PANCRAS CHAMBERS - APARTMENT OVERVIEW

WALL BRACKET