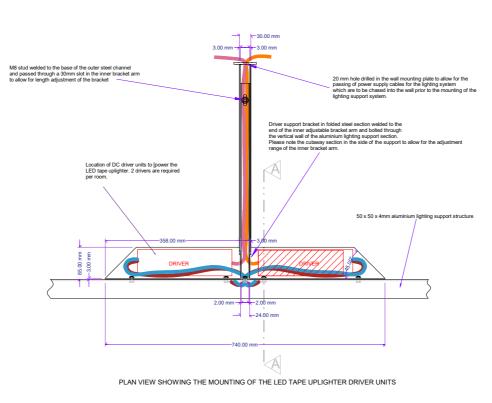

PLAN VIEW OF WALL BRACKET ( WITH ALUMINIUM SUPPORT FRAME REMOVED)

PROJECT

PROJECT NOTES

APARTMENT 2.02 ST PANCRAS CHAMBERS

## AREA

WHOLE APARTMENT

### DRAWING NUMBER

SPC2.02 - 14.1

## DRAWING TITLE

LIGHTING INSTALLATION DETAIL -SHOWING THE PROPOSED WALL BRACKET AND THE MOUNTING OF THE ALUMINIUM SUPPORT STRUCTURE

| SCALE                                                              | DATE       |
|--------------------------------------------------------------------|------------|
| 1:10 @ A3                                                          | 28.04.2018 |
|                                                                    |            |
|                                                                    |            |
|                                                                    |            |
|                                                                    |            |
| timoldham@tiscali.co.uk 01404 841151<br>www.timoldhamfurniture.com |            |