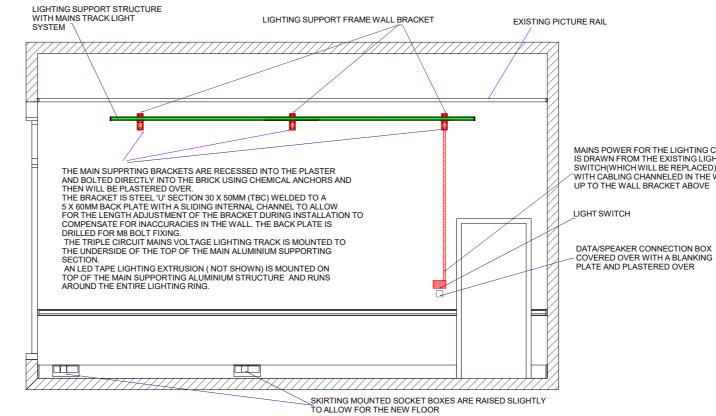

#### EXISTING PICTURE RAIL

PROJECT APARTMENT 2.02 ST PANCRAS CHAMBERS

## **APARTMENT 2 - 02 ST PANCRAS CHAMBERS** - APARTMENT OVERVIEW

**ROOM 2 - WEST ELEVATION** 

PROJECT NOTES

MAINS POWER FOR THE LIGHTING CIRCUIT IS DRAWN FROM THE EXISTING LIGHT SWITCH(WHICH WILL BE REPLACED) WITH CABLING CHANNELED IN THE WALL UP TO THE WALL BRACKET ABOVE