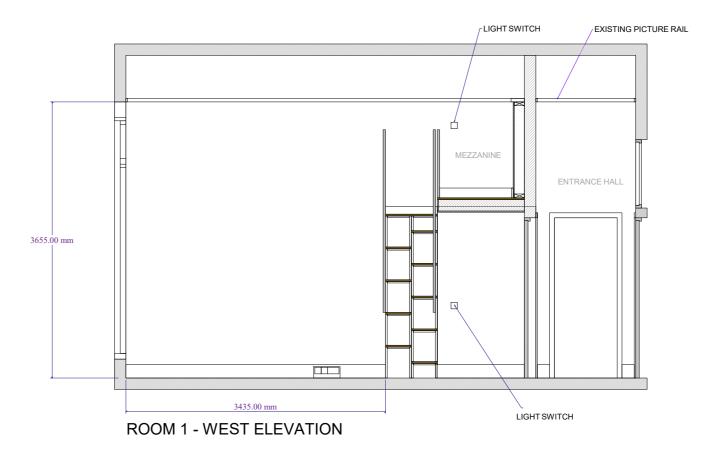

**ROOM 1 - SOUTH ELEVATION** 

APARTMENT 2 - 02 ST PANCRAS CHAMBERS - APARTMENT OVERVIEW

**ROOM 1 - MEZZANINE LEVEL PLAN** 

PROJECT

APARTMENT 2.02 ST PANCRAS CHAMBERS

AREA

ROOM 1 - INCLUDING MEZZANINE

DRAWING NUMBER

SPC2.02 - 01

DRAWING TITLE

EXISTING PLANS - ROOM 1 SOUTH ELEVATION, WEST ELEVATION AND PLAI

SCALE DATE

1:50 @ A3 28.04.2018

timoldham@tiscali.co.uk 01404 841151

www.timoldhamfurniture.com

ROOM 1 - NORTH ELEVATION