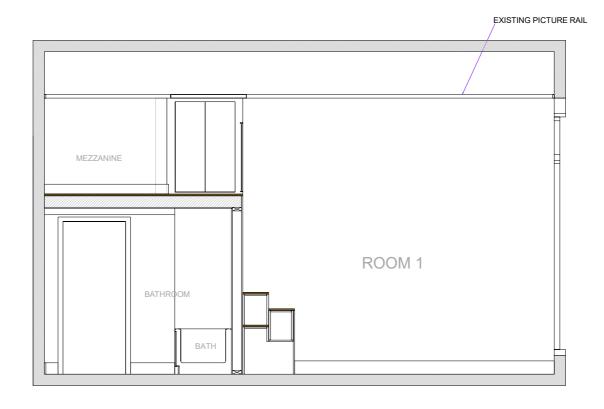

APARTMENT 2 - 02 ST PANCRAS CHAMBERS - APARTMENT OVERVIEW

ROOM 1 - EAST ELEVATION

ROOM 1 - MEZZANINE LEVEL PLAN

| PROJECT                                                             |
|---------------------------------------------------------------------|
| APARTMENT 2.02 ST PANCRAS CHAMBERS                                  |
| AREA                                                                |
| ROOM 1 - INCLUDING MEZZANINE                                        |
| DRAWING NUMBER                                                      |
| SPC2.02 - 02                                                        |
| DRAWING TITLE                                                       |
| EXISTING PLANS - ROOM 1<br>NORTH ELEVATION, EAST ELEVATION AND PLAN |

DATE

timoldham@tiscali.co.uk 01404 841151 www.timoldhamfurniture.com

28.04.2018

SCALE

1:50 @ A3

BATHROOM / MEZZANINE - SOUTH ELEVATION

BATHROOM / MEZZANINE - WEST ELEVATION

APARTMENT 2 - 02 ST PANCRAS CHAMBERS - APARTMENT OVERVIEW