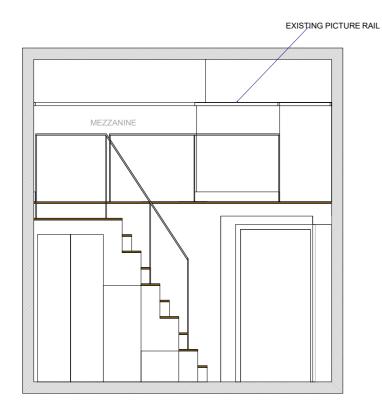

APARTMENT 2 - 02 ST PANCRAS CHAMBERS - APARTMENT OVERVIEW

ROOM 1 - EAST ELEVATION

ROOM 1 - MEZZANINE LEVEL PLAN

| PROJECT                                                             |
|---------------------------------------------------------------------|
| APARTMENT 2.02 ST PANCRAS CHAMBERS                                  |
| AREA                                                                |
| ROOM 1 - INCLUDING MEZZANINE                                        |
| DRAWING NUMBER                                                      |
| SPC2.02 - 02                                                        |
| DRAWING TITLE                                                       |
| EXISTING PLANS - ROOM 1<br>NORTH ELEVATION, EAST ELEVATION AND PLAN |

DATE

timoldham@tiscali.co.uk 01404 841151 www.timoldhamfurniture.com

28.04.2018

SCALE

1:50 @ A3

BATHROOM / MEZZANINE - SOUTH ELEVATION

BATHROOM / MEZZANINE - WEST ELEVATION

APARTMENT 2 - 02 ST PANCRAS CHAMBERS - APARTMENT OVERVIEW