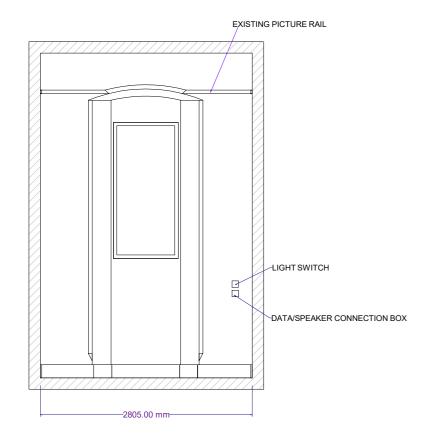

4299.00 mm

LIGHT SWITCH
DATA/SPEAKER CONNECTION BOX

ROOM 2 - SOUTH ELEVATION

ROOM 2 - WEST ELEVATION

APARTMENT 2 - 02 ST PANCRAS CHAMBERS

- APARTMENT OVERVIEW

ROOM 2 - PLAN

| PRO.<br>APAR  | JECT<br>TMENT 2.02                                          | ST PAN                 | CRAS CH       | AMBERS                |
|---------------|-------------------------------------------------------------|------------------------|---------------|-----------------------|
|               |                                                             |                        |               |                       |
| AREA          | A O INICITIE                                                | ING ELE                | CTRICAL       | BOXES                 |
| ROOM          |                                                             | 4DED                   |               |                       |
| DRAV          | WING NUN                                                    | MBER                   |               |                       |
| DRAV          | WING NUM                                                    |                        |               |                       |
| DRAV<br>SPC2. | WING NUM .02 - 05 WING TITL                                 | E<br>- ROOM            | 2<br>T ELEVAT | ION AND PL            |
| DRAV SPC2     | VING NUM<br>02 - 05<br>VING TITL<br>ING PLANS<br>H ELEVATIO | E<br>- ROOM            | T ELEVAT      | ION AND PL            |
| DRAV<br>SPC2. | VING NUM<br>02 - 05<br>VING TITL<br>ING PLANS<br>H ELEVATIO | E<br>- ROOM<br>DN, WES | T ELEVAT      | ION AND PL<br>04.2018 |

PROJECT NOTES

EXISTING PICTURE RAIL

**ROOM 2 - NORTH ELEVATION** 

APARTMENT 2 - 02 ST PANCRAS CHAMBERS - APARTMENT OVERVIEW

**ROOM 2 - EAST ELEVATION** 

ROOM 2 - PLAN

| PROJECT                                                             |                 |  |  |  |
|---------------------------------------------------------------------|-----------------|--|--|--|
| APARTMENT 2.02 ST PA                                                | NCRAS CHAMBERS  |  |  |  |
| AREA                                                                |                 |  |  |  |
| ROOM 2 - INCLUDING E                                                | LECTRICAL BOXES |  |  |  |
| DRAWING NUMBER                                                      |                 |  |  |  |
| SPC2.02 - 06                                                        |                 |  |  |  |
| DRAWING TITLE                                                       |                 |  |  |  |
| EXISTING PLANS - ROOM 2<br>NORTH ELEVATION, EAST ELEVATION AND PLAN |                 |  |  |  |
|                                                                     | <b>.</b>        |  |  |  |
| SCALE                                                               | DATE            |  |  |  |
| 1:50 @ A3                                                           | 28.04.2018      |  |  |  |