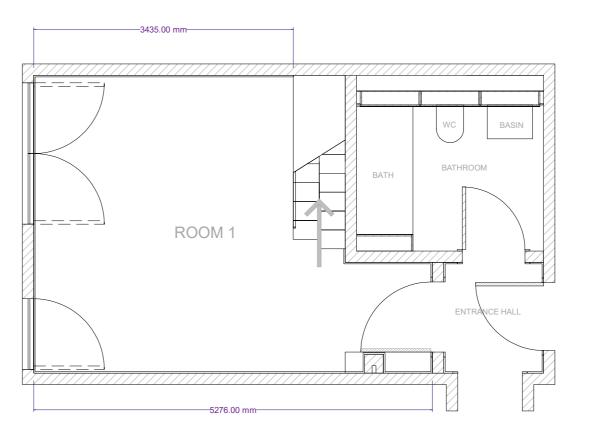

DATE

timoldham@tiscali.co.uk 01404 841151 www.timoldhamfurniture.com

28.04.2018

SCALE

1:50 @ A3

BATHROOM / MEZZANINE - SOUTH ELEVATION

BATHROOM / MEZZANINE - WEST ELEVATION

APARTMENT 2 - 02 ST PANCRAS CHAMBERS - APARTMENT OVERVIEW

ROOM 1 AND BATHROOM - PLAN

| I COLOT         |                    |
|-----------------|--------------------|
| PARTMENT 2.02 S | T PANCRAS CHAMBERS |

AREA

ROOM 1 - INCLUDING BATHROOM AND ENTRANCE HALL

DRAWING NUMBER

SPC2.02 - 03

PROJECT NOTES

DRAWING TITLE

EXISTING PLANS - ROOM 1 SOUTH ELEVATION, WEST ELEVATION AND PLAN

SCALE DATE
1:50 @ A3 28.04.2018

timoldham@tiscali.co.uk 01404 841151 www.timoldhamfurniture.com

BATHROOM / MEZZANINE - NORTH ELEVATION