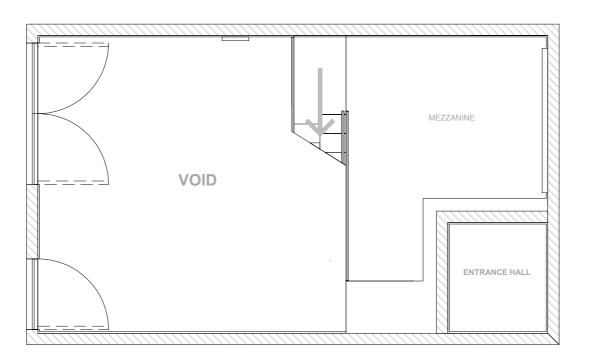

**ROOM 1 - SOUTH ELEVATION** 

APARTMENT 2 - 02 ST PANCRAS CHAMBERS - APARTMENT OVERVIEW

**ROOM 1 - MEZZANINE LEVEL PLAN** 

PROJECT

APARTMENT 2.02 ST PANCRAS CHAMBERS

AREA

ROOM 1 - INCLUDING MEZZANINE

DRAWING NUMBER

SPC2.02 - 01

DRAWING TITLE

EXISTING PLANS - ROOM 1 SOUTH ELEVATION, WEST ELEVATION AND PLAI

SCALE DATE

1:50 @ A3 28.04.2018

timoldham@tiscali.co.uk 01404 841151

www.timoldhamfurniture.com

ROOM 1 - NORTH ELEVATION

APARTMENT 2 - 02 ST PANCRAS CHAMBERS - APARTMENT OVERVIEW

ROOM 1 - EAST ELEVATION

ROOM 1 - MEZZANINE LEVEL PLAN

| PROJECT                                                             |
|---------------------------------------------------------------------|
| APARTMENT 2.02 ST PANCRAS CHAMBERS                                  |
| AREA                                                                |
| ROOM 1 - INCLUDING MEZZANINE                                        |
| DRAWING NUMBER                                                      |
| SPC2.02 - 02                                                        |
| DRAWING TITLE                                                       |
| EXISTING PLANS - ROOM 1<br>NORTH ELEVATION, EAST ELEVATION AND PLAN |