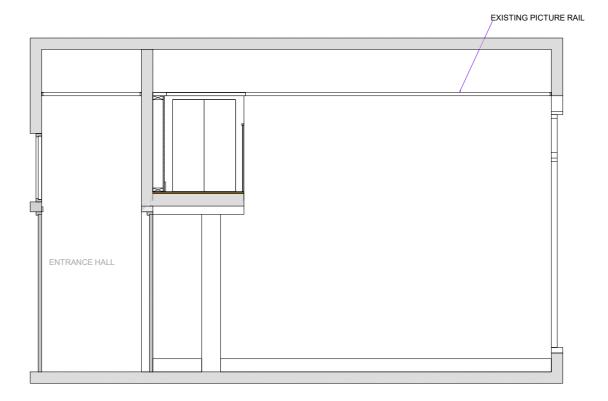

PROJECT NOTES

EXISTING PICTURE RAIL

**ROOM 2 - NORTH ELEVATION** 

APARTMENT 2 - 02 ST PANCRAS CHAMBERS - APARTMENT OVERVIEW

**ROOM 2 - EAST ELEVATION** 

ROOM 2 - PLAN

| PROJECT                                                             |                 |  |  |  |
|---------------------------------------------------------------------|-----------------|--|--|--|
| APARTMENT 2.02 ST PA                                                | NCRAS CHAMBERS  |  |  |  |
| AREA                                                                |                 |  |  |  |
| ROOM 2 - INCLUDING E                                                | LECTRICAL BOXES |  |  |  |
| DRAWING NUMBER                                                      |                 |  |  |  |
| SPC2.02 - 06                                                        |                 |  |  |  |
| DRAWING TITLE                                                       |                 |  |  |  |
| EXISTING PLANS - ROOM 2<br>NORTH ELEVATION, EAST ELEVATION AND PLAN |                 |  |  |  |
|                                                                     | <b>.</b>        |  |  |  |
| SCALE                                                               | DATE            |  |  |  |
| 1:50 @ A3                                                           | 28.04.2018      |  |  |  |