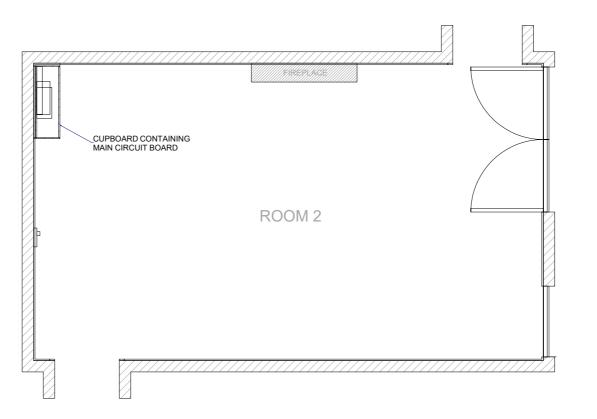

4299.00 mm

LIGHT SWITCH
DATA/SPEAKER CONNECTION BOX

ROOM 2 - SOUTH ELEVATION

ROOM 2 - WEST ELEVATION

APARTMENT 2 - 02 ST PANCRAS CHAMBERS

- APARTMENT OVERVIEW

ROOM 2 - PLAN

| PRO.<br>APAR  | JECT<br>TMENT 2.02                                          | ST PAN                 | CRAS CH       | AMBERS                |
|---------------|-------------------------------------------------------------|------------------------|---------------|-----------------------|
|               |                                                             |                        |               |                       |
| AREA          | A O INICITIE                                                | ING ELE                | CTRICAL       | BOXES                 |
| ROOM          |                                                             | 4DED                   |               |                       |
| DRAV          | WING NUN                                                    | MBER                   |               |                       |
| DRAV          | WING NUM                                                    |                        |               |                       |
| DRAV<br>SPC2. | WING NUM .02 - 05 WING TITL                                 | E<br>- ROOM            | 2<br>T ELEVAT | ION AND PL            |
| DRAV SPC2     | VING NUM<br>02 - 05<br>VING TITL<br>ING PLANS<br>H ELEVATIO | E<br>- ROOM            | T ELEVAT      | ION AND PL            |
| DRAV<br>SPC2. | VING NUM<br>02 - 05<br>VING TITL<br>ING PLANS<br>H ELEVATIO | E<br>- ROOM<br>DN, WES | T ELEVAT      | ION AND PL<br>04.2018 |

PROJECT NOTES

EXISTING PICTURE RAIL

**ROOM 2 - NORTH ELEVATION** 

APARTMENT 2 - 02 ST PANCRAS CHAMBERS - APARTMENT OVERVIEW

**ROOM 2 - EAST ELEVATION** 

ROOM 2 - PLAN

| PROJECT                                                             |                 |  |  |  |
|---------------------------------------------------------------------|-----------------|--|--|--|
| APARTMENT 2.02 ST PA                                                | NCRAS CHAMBERS  |  |  |  |
| AREA                                                                |                 |  |  |  |
| ROOM 2 - INCLUDING E                                                | LECTRICAL BOXES |  |  |  |
| DRAWING NUMBER                                                      |                 |  |  |  |
| SPC2.02 - 06                                                        |                 |  |  |  |
| DRAWING TITLE                                                       |                 |  |  |  |
| EXISTING PLANS - ROOM 2<br>NORTH ELEVATION, EAST ELEVATION AND PLAN |                 |  |  |  |
|                                                                     | <b>.</b>        |  |  |  |
| SCALE                                                               | DATE            |  |  |  |
| 1:50 @ A3                                                           | 28.04.2018      |  |  |  |