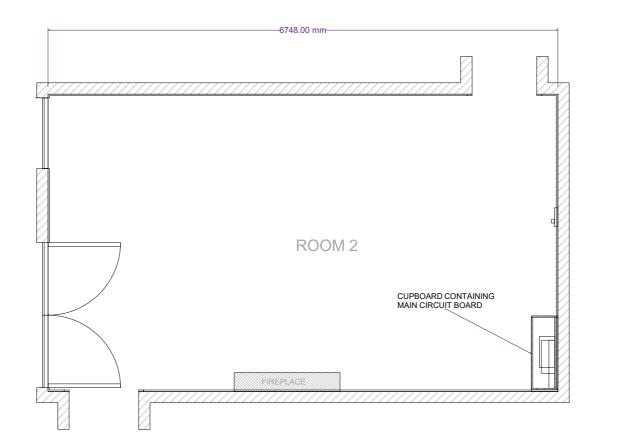

4299.00 mm

LIGHT SWITCH
DATA/SPEAKER CONNECTION BOX

ROOM 2 - SOUTH ELEVATION

ROOM 2 - WEST ELEVATION

APARTMENT 2 - 02 ST PANCRAS CHAMBERS

- APARTMENT OVERVIEW

ROOM 2 - PLAN

| PRO.<br>APAR  | JECT<br>TMENT 2.02                                          | ST PAN                 | CRAS CH       | AMBERS                |
|---------------|-------------------------------------------------------------|------------------------|---------------|-----------------------|
|               |                                                             |                        |               |                       |
| AREA          | A O INICITIE                                                | ING ELE                | CTRICAL       | BOXES                 |
| ROOM          |                                                             | 4DED                   |               |                       |
| DRAV          | WING NUN                                                    | MBER                   |               |                       |
| DRAV          | WING NUM                                                    |                        |               |                       |
| DRAV<br>SPC2. | WING NUM .02 - 05 WING TITL                                 | E<br>- ROOM            | 2<br>T ELEVAT | ION AND PL            |
| DRAV SPC2     | VING NUM<br>02 - 05<br>VING TITL<br>ING PLANS<br>H ELEVATIO | E<br>- ROOM            | T ELEVAT      | ION AND PL            |
| DRAV<br>SPC2. | VING NUM<br>02 - 05<br>VING TITL<br>ING PLANS<br>H ELEVATIO | E<br>- ROOM<br>DN, WES | T ELEVAT      | ION AND PL<br>04.2018 |