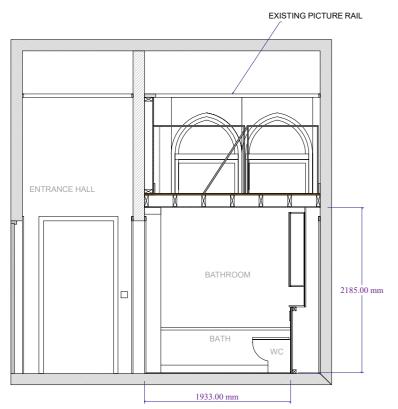

DATE

timoldham@tiscali.co.uk 01404 841151 www.timoldhamfurniture.com

28.04.2018

SCALE

1:50 @ A3

BATHROOM / MEZZANINE - SOUTH ELEVATION

BATHROOM / MEZZANINE - WEST ELEVATION

APARTMENT 2 - 02 ST PANCRAS CHAMBERS - APARTMENT OVERVIEW

ROOM 1 AND BATHROOM - PLAN

| I COLOT         |                    |
|-----------------|--------------------|
| PARTMENT 2.02 S | T PANCRAS CHAMBERS |

AREA

ROOM 1 - INCLUDING BATHROOM AND ENTRANCE HALL

DRAWING NUMBER

SPC2.02 - 03

PROJECT NOTES

DRAWING TITLE

EXISTING PLANS - ROOM 1 SOUTH ELEVATION, WEST ELEVATION AND PLAN

SCALE DATE
1:50 @ A3 28.04.2018

timoldham@tiscali.co.uk 01404 841151 www.timoldhamfurniture.com

BATHROOM / MEZZANINE - NORTH ELEVATION