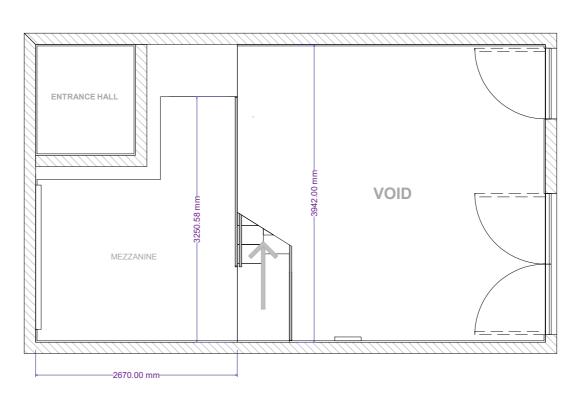

ROOM 1 AND BATHROOM - PLAN

| I COLOT         |                    |
|-----------------|--------------------|
| PARTMENT 2.02 S | T PANCRAS CHAMBERS |

AREA

ROOM 1 - INCLUDING BATHROOM AND ENTRANCE HALL

DRAWING NUMBER

BATHROOM / MEZZANINE - EAST ELEVATION

APARTMENT 2 - 02 ST PANCRAS CHAMBERS - APARTMENT OVERVIEW

ROOM 1 AND BATHROOM - PLAN

PROJECT

APARTMENT 2.02 ST PANCRAS CHAMBERS

AREA

ROOM 1 - INCLUDING BATHROOM AND ENTRANCE HALL