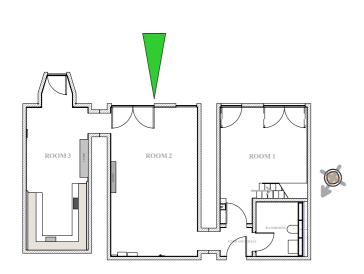

**ROOM 1 - SOUTH ELEVATION** 

APARTMENT 2 - 02 ST PANCRAS CHAMBERS - APARTMENT OVERVIEW

**ROOM 1 - MEZZANINE LEVEL PLAN** 

PROJECT

APARTMENT 2.02 ST PANCRAS CHAMBERS

AREA

ROOM 1 - INCLUDING MEZZANINE

DRAWING NUMBER

APARTMENT 2 - 02 ST PANCRAS CHAMBERS - APARTMENT OVERVIEW

ROOM 1 - EAST ELEVATION

ROOM 1 - MEZZANINE LEVEL PLAN

| PROJECT                                                             |
|---------------------------------------------------------------------|
| APARTMENT 2.02 ST PANCRAS CHAMBERS                                  |
| AREA                                                                |
| ROOM 1 - INCLUDING MEZZANINE                                        |
| DRAWING NUMBER                                                      |
| SPC2.02 - 02                                                        |
| DRAWING TITLE                                                       |
| EXISTING PLANS - ROOM 1<br>NORTH ELEVATION, EAST ELEVATION AND PLAN |

ROOM 1 AND BATHROOM - PLAN

| I COLOT         |                    |
|-----------------|--------------------|
| PARTMENT 2.02 S | T PANCRAS CHAMBERS |

AREA

ROOM 1 - INCLUDING BATHROOM AND ENTRANCE HALL

DRAWING NUMBER

BATHROOM / MEZZANINE - EAST ELEVATION

APARTMENT 2 - 02 ST PANCRAS CHAMBERS - APARTMENT OVERVIEW

ROOM 1 AND BATHROOM - PLAN

PROJECT

APARTMENT 2.02 ST PANCRAS CHAMBERS

AREA

ROOM 1 - INCLUDING BATHROOM AND ENTRANCE HALL