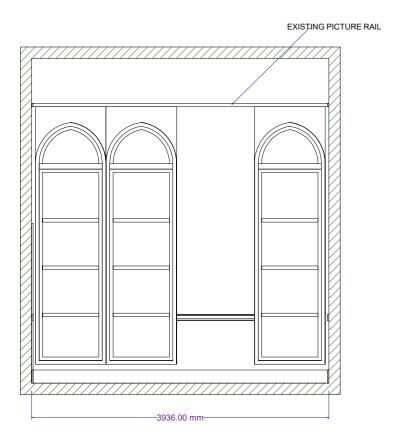

4299.00 mm

LIGHT SWITCH
DATA/SPEAKER CONNECTION BOX

ROOM 2 - SOUTH ELEVATION

ROOM 2 - WEST ELEVATION

APARTMENT 2 - 02 ST PANCRAS CHAMBERS

- APARTMENT OVERVIEW

ROOM 2 - PLAN

| PRO.<br>APAR  | JECT<br>TMENT 2.02                                          | ST PAN                 | CRAS CH       | AMBERS                |
|---------------|-------------------------------------------------------------|------------------------|---------------|-----------------------|
|               |                                                             |                        |               |                       |
| AREA          | A O INICITIE                                                | ING ELE                | CTRICAL       | BOXES                 |
| ROOM          |                                                             | 4DED                   |               |                       |
| DRAV          | WING NUN                                                    | MBER                   |               |                       |
| DRAV          | WING NUM                                                    |                        |               |                       |
| DRAV<br>SPC2. | WING NUM .02 - 05 WING TITL                                 | E<br>- ROOM            | 2<br>T ELEVAT | ION AND PL            |
| DRAV SPC2     | VING NUM<br>02 - 05<br>VING TITL<br>ING PLANS<br>H ELEVATIO | E<br>- ROOM            | T ELEVAT      | ION AND PL            |
| DRAV<br>SPC2. | VING NUM<br>02 - 05<br>VING TITL<br>ING PLANS<br>H ELEVATIO | E<br>- ROOM<br>DN, WES | T ELEVAT      | ION AND PL<br>04.2018 |