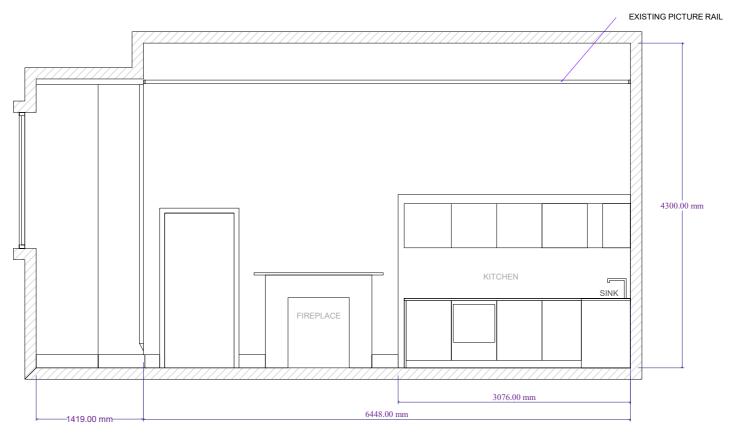

timoldham@tiscali.co.uk 01404 841151 www.timoldhamfurniture.com

ROOM 3 - SOUTH ELEVATION

APARTMENT 2 - 02 ST PANCRAS CHAMBERS - APARTMENT OVERVIEW

ROOM 3 - WEST ELEVATION

ROOM 3 - PLAN VIEW

| PROJECT                                       |                                   |  |  |  |
|-----------------------------------------------|-----------------------------------|--|--|--|
| APARTMENT 2.02 ST PANCRAS CHAMBERS            |                                   |  |  |  |
| AREA                                          |                                   |  |  |  |
| ROOM 3 - INCLUDING KITCHEN                    |                                   |  |  |  |
| DRAWING NUMBER                                |                                   |  |  |  |
| SPC2.02 - 07                                  |                                   |  |  |  |
| DRAWING TITLE                                 |                                   |  |  |  |
| EXISTING PLANS - ROOM<br>SOUTH ELEVATION, WES |                                   |  |  |  |
| SCALE                                         | DATE                              |  |  |  |
| 1:50 @ A3                                     | 28.04.2018                        |  |  |  |
|                                               |                                   |  |  |  |
| timoldham@tiscali.co.<br>www.timoldhai        | uk 01404 841151<br>mfurniture.com |  |  |  |