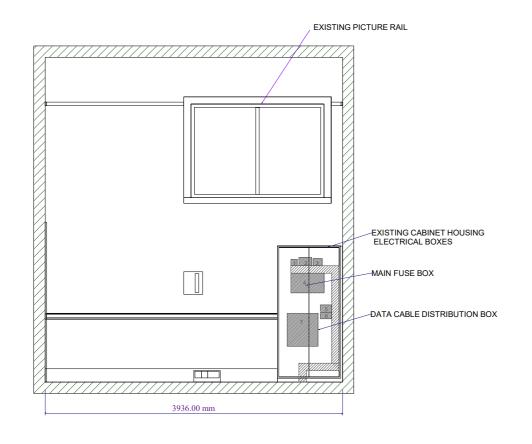

PROJECT NOTES

EXISTING PICTURE RAIL

**ROOM 2 - NORTH ELEVATION** 

APARTMENT 2 - 02 ST PANCRAS CHAMBERS - APARTMENT OVERVIEW

**ROOM 2 - EAST ELEVATION** 

ROOM 2 - PLAN

| PROJECT                                                             |                 |  |  |  |
|---------------------------------------------------------------------|-----------------|--|--|--|
| APARTMENT 2.02 ST PA                                                | NCRAS CHAMBERS  |  |  |  |
| AREA                                                                |                 |  |  |  |
| ROOM 2 - INCLUDING E                                                | LECTRICAL BOXES |  |  |  |
| DRAWING NUMBER                                                      |                 |  |  |  |
| SPC2.02 - 06                                                        |                 |  |  |  |
| DRAWING TITLE                                                       |                 |  |  |  |
| EXISTING PLANS - ROOM 2<br>NORTH ELEVATION, EAST ELEVATION AND PLAN |                 |  |  |  |
|                                                                     | <b>.</b>        |  |  |  |
| SCALE                                                               | DATE            |  |  |  |
| 1:50 @ A3                                                           | 28.04.2018      |  |  |  |