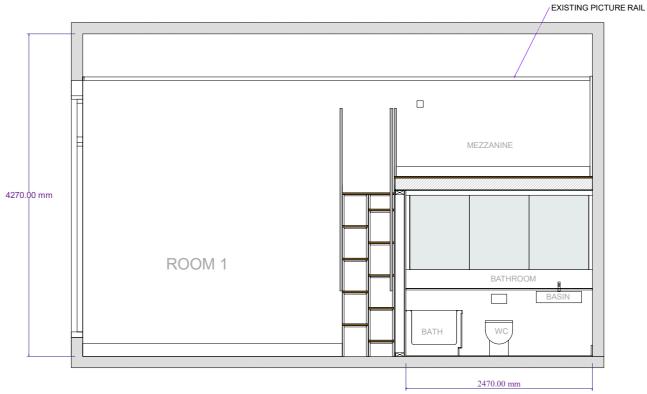

**ROOM 1 - SOUTH ELEVATION** 

APARTMENT 2 - 02 ST PANCRAS CHAMBERS - APARTMENT OVERVIEW

**ROOM 1 - MEZZANINE LEVEL PLAN** 

PROJECT

APARTMENT 2.02 ST PANCRAS CHAMBERS

AREA

ROOM 1 - INCLUDING MEZZANINE

DRAWING NUMBER

SPC2.02 - 01

DRAWING TITLE

EXISTING PLANS - ROOM 1 SOUTH ELEVATION, WEST ELEVATION AND PLAI

SCALE DATE

1:50 @ A3 28.04.2018

timoldham@tiscali.co.uk 01404 841151

www.timoldhamfurniture.com

ROOM 1 - NORTH ELEVATION