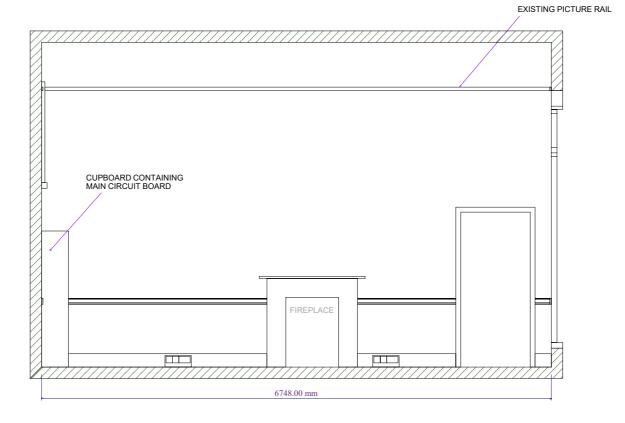

4299.00 mm

LIGHT SWITCH
DATA/SPEAKER CONNECTION BOX

ROOM 2 - SOUTH ELEVATION

ROOM 2 - WEST ELEVATION

APARTMENT 2 - 02 ST PANCRAS CHAMBERS

- APARTMENT OVERVIEW

ROOM 2 - PLAN

| PRO.<br>APAR  | JECT<br>TMENT 2.02                                          | ST PAN                 | CRAS CH       | AMBERS                |
|---------------|-------------------------------------------------------------|------------------------|---------------|-----------------------|
|               |                                                             |                        |               |                       |
| AREA          | A O INICITIE                                                | ING ELE                | CTRICAL       | BOXES                 |
| ROOM          |                                                             | 4DED                   |               |                       |
| DRAV          | WING NUN                                                    | MBER                   |               |                       |
| DRAV          | WING NUM                                                    |                        |               |                       |
| DRAV<br>SPC2. | WING NUM .02 - 05 WING TITL                                 | E<br>- ROOM            | 2<br>T ELEVAT | ION AND PL            |
| DRAV SPC2     | VING NUM<br>02 - 05<br>VING TITL<br>ING PLANS<br>H ELEVATIO | E<br>- ROOM            | T ELEVAT      | ION AND PL            |
| DRAV<br>SPC2. | VING NUM<br>02 - 05<br>VING TITL<br>ING PLANS<br>H ELEVATIO | E<br>- ROOM<br>DN, WES | T ELEVAT      | ION AND PL<br>04.2018 |

PROJECT NOTES

EXISTING PICTURE RAIL

**ROOM 2 - NORTH ELEVATION** 

APARTMENT 2 - 02 ST PANCRAS CHAMBERS - APARTMENT OVERVIEW

**ROOM 2 - EAST ELEVATION** 

ROOM 2 - PLAN

| PROJECT                                                             |                 |  |  |  |
|---------------------------------------------------------------------|-----------------|--|--|--|
| APARTMENT 2.02 ST PA                                                | NCRAS CHAMBERS  |  |  |  |
| AREA                                                                |                 |  |  |  |
| ROOM 2 - INCLUDING E                                                | LECTRICAL BOXES |  |  |  |
| DRAWING NUMBER                                                      |                 |  |  |  |
| SPC2.02 - 06                                                        |                 |  |  |  |
| DRAWING TITLE                                                       |                 |  |  |  |
| EXISTING PLANS - ROOM 2<br>NORTH ELEVATION, EAST ELEVATION AND PLAN |                 |  |  |  |
|                                                                     | <b>.</b>        |  |  |  |
| SCALE                                                               | DATE            |  |  |  |
| 1:50 @ A3                                                           | 28.04.2018      |  |  |  |