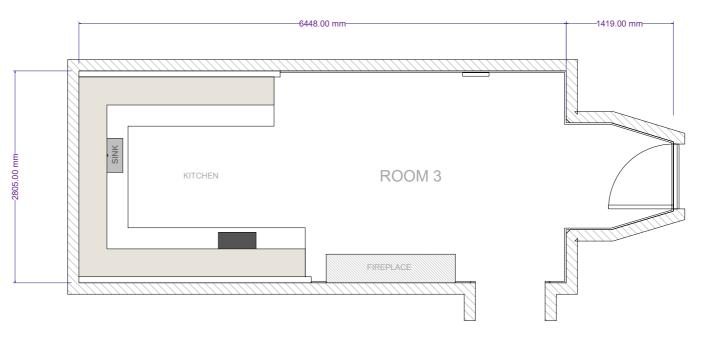

timoldham@tiscali.co.uk 01404 841151 www.timoldhamfurniture.com

ROOM 3 - SOUTH ELEVATION

APARTMENT 2 - 02 ST PANCRAS CHAMBERS - APARTMENT OVERVIEW

ROOM 3 - WEST ELEVATION

ROOM 3 - PLAN VIEW

| PROJECT                                       |                                   |  |  |  |
|-----------------------------------------------|-----------------------------------|--|--|--|
| APARTMENT 2.02 ST PANCRAS CHAMBERS            |                                   |  |  |  |
| AREA                                          |                                   |  |  |  |
| ROOM 3 - INCLUDING KITCHEN                    |                                   |  |  |  |
| DRAWING NUMBER                                |                                   |  |  |  |
| SPC2.02 - 07                                  |                                   |  |  |  |
| DRAWING TITLE                                 |                                   |  |  |  |
| EXISTING PLANS - ROOM<br>SOUTH ELEVATION, WES |                                   |  |  |  |
| SCALE                                         | DATE                              |  |  |  |
| 1:50 @ A3                                     | 28.04.2018                        |  |  |  |
|                                               |                                   |  |  |  |
| timoldham@tiscali.co.<br>www.timoldhai        | uk 01404 841151<br>mfurniture.com |  |  |  |

**ROOM 3 - NORTH ELEVATION** 

APARTMENT 2 - 02 ST PANCRAS CHAMBERS - APARTMENT OVERVIEW

**ROOM 3 - EAST ELEVATION** 

**ROOM 3 - PLAN VIEW** 

PROJECT
APARTMENT 2.02 ST PANCRAS CHAMBERS

AREA
ROOM 3 - INCLUDING KITCHEN

DRAWING NUMBER
SPC2.02 - 08

DRAWING TITLE
EXISTING PLANS - ROOM 3
NORTH ELEVATION, EAST ELEVATION AND PLAI

SCALE
1:50 @ A3

timoldham@tiscali.co.uk
01404 841151
wwww timoldhamfurniture com