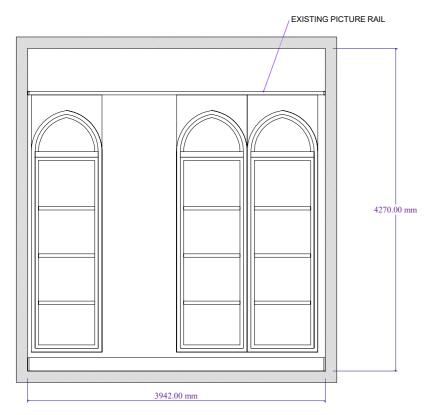

timoldham@tiscali.co.uk 01404 841151 www.timoldhamfurniture.com

ROOM 3 - SOUTH ELEVATION

APARTMENT 2 - 02 ST PANCRAS CHAMBERS - APARTMENT OVERVIEW

ROOM 3 - WEST ELEVATION

ROOM 3 - PLAN VIEW

| PROJECT                                       |                                   |  |  |  |
|-----------------------------------------------|-----------------------------------|--|--|--|
| APARTMENT 2.02 ST PANCRAS CHAMBERS            |                                   |  |  |  |
| AREA                                          |                                   |  |  |  |
| ROOM 3 - INCLUDING KITCHEN                    |                                   |  |  |  |
| DRAWING NUMBER                                |                                   |  |  |  |
| SPC2.02 - 07                                  |                                   |  |  |  |
| DRAWING TITLE                                 |                                   |  |  |  |
| EXISTING PLANS - ROOM<br>SOUTH ELEVATION, WES |                                   |  |  |  |
| SCALE                                         | DATE                              |  |  |  |
| 1:50 @ A3                                     | 28.04.2018                        |  |  |  |
|                                               |                                   |  |  |  |
| timoldham@tiscali.co.<br>www.timoldhai        | uk 01404 841151<br>mfurniture.com |  |  |  |