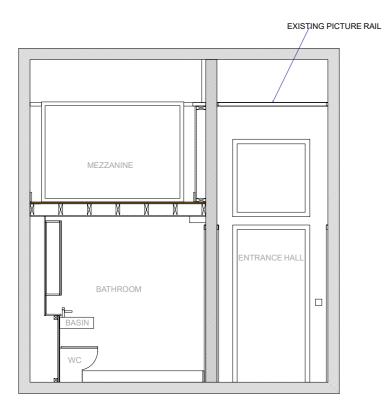

SPC2.02 - 03

PROJECT NOTES

DRAWING TITLE

EXISTING PLANS - ROOM 1 SOUTH ELEVATION, WEST ELEVATION AND PLAN

SCALE DATE
1:50 @ A3 28.04.2018

timoldham@tiscali.co.uk 01404 841151 www.timoldhamfurniture.com

BATHROOM / MEZZANINE - NORTH ELEVATION

BATHROOM / MEZZANINE - EAST ELEVATION

APARTMENT 2 - 02 ST PANCRAS CHAMBERS - APARTMENT OVERVIEW

ROOM 1 AND BATHROOM - PLAN

PROJECT

APARTMENT 2.02 ST PANCRAS CHAMBERS

AREA

ROOM 1 - INCLUDING BATHROOM AND ENTRANCE HALL

DRAWING NUMBER

SPC2.02 - 04

DRAWING TITLE

EXISTING PLANS - ROOM 1 NORTH ELEVATION, EAST ELEVATION AND PLAN

SCALE

DATE

1:50 @ A3

28.04.2018