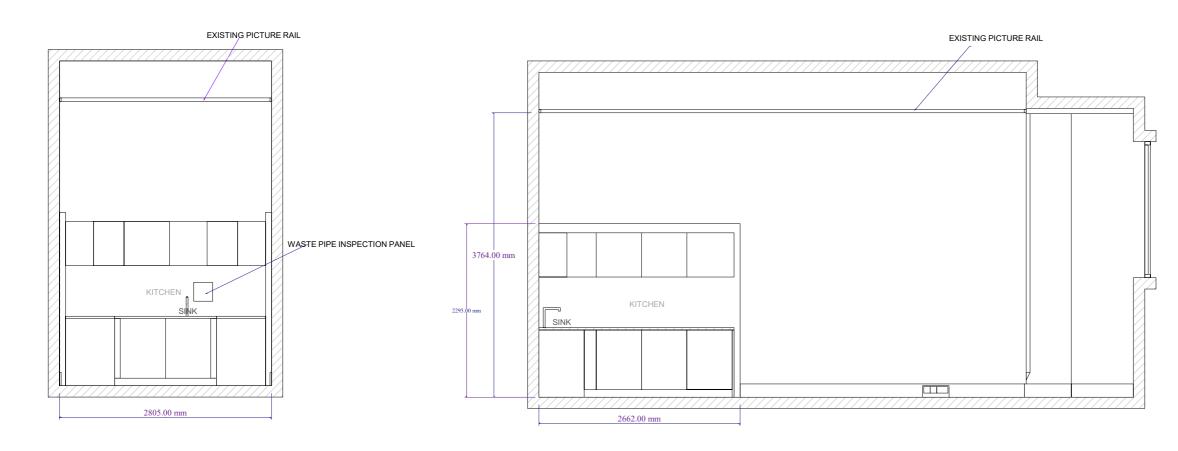

**ROOM 3 - NORTH ELEVATION** 

APARTMENT 2 - 02 ST PANCRAS CHAMBERS - APARTMENT OVERVIEW

**ROOM 3 - EAST ELEVATION** 

**ROOM 3 - PLAN VIEW** 

PROJECT
APARTMENT 2.02 ST PANCRAS CHAMBERS

AREA
ROOM 3 - INCLUDING KITCHEN

DRAWING NUMBER
SPC2.02 - 08

DRAWING TITLE
EXISTING PLANS - ROOM 3
NORTH ELEVATION, EAST ELEVATION AND PLAI

SCALE
1:50 @ A3

timoldham@tiscali.co.uk
01404 841151
wwww timoldhamfurniture com