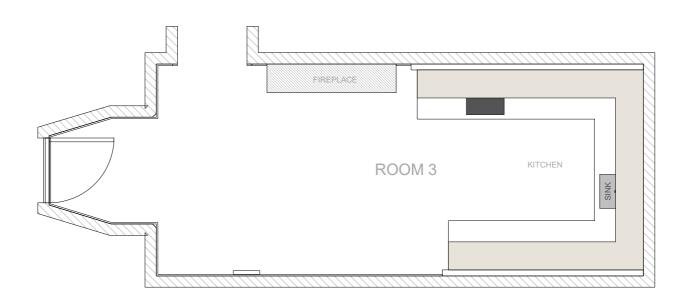

timoldham@tiscali.co.uk 01404 841151 www.timoldhamfurniture.com

ROOM 3 - SOUTH ELEVATION

APARTMENT 2 - 02 ST PANCRAS CHAMBERS - APARTMENT OVERVIEW

ROOM 3 - WEST ELEVATION

ROOM 3 - PLAN VIEW

| PROJECT                                       |                                   |  |  |  |
|-----------------------------------------------|-----------------------------------|--|--|--|
| APARTMENT 2.02 ST PANCRAS CHAMBERS            |                                   |  |  |  |
| AREA                                          |                                   |  |  |  |
| ROOM 3 - INCLUDING KITCHEN                    |                                   |  |  |  |
| DRAWING NUMBER                                |                                   |  |  |  |
| SPC2.02 - 07                                  |                                   |  |  |  |
| DRAWING TITLE                                 |                                   |  |  |  |
| EXISTING PLANS - ROOM<br>SOUTH ELEVATION, WES |                                   |  |  |  |
| SCALE                                         | DATE                              |  |  |  |
| 1:50 @ A3                                     | 28.04.2018                        |  |  |  |
|                                               |                                   |  |  |  |
| timoldham@tiscali.co.<br>www.timoldhai        | uk 01404 841151<br>mfurniture.com |  |  |  |

**ROOM 3 - NORTH ELEVATION** 

APARTMENT 2 - 02 ST PANCRAS CHAMBERS - APARTMENT OVERVIEW

**ROOM 3 - EAST ELEVATION** 

**ROOM 3 - PLAN VIEW** 

PROJECT
APARTMENT 2.02 ST PANCRAS CHAMBERS

AREA
ROOM 3 - INCLUDING KITCHEN