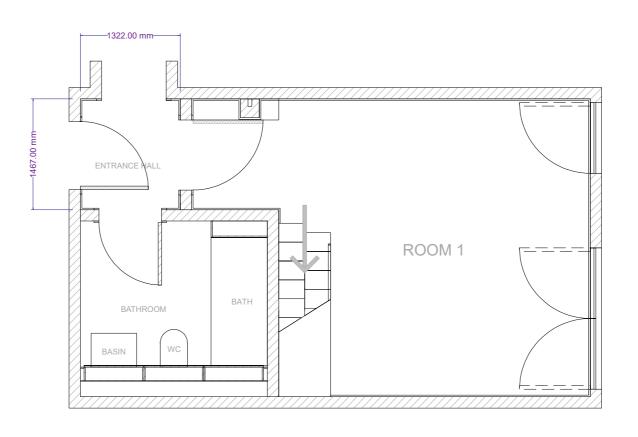

ROOM 1 AND BATHROOM - PLAN

| I COLOT         |                    |
|-----------------|--------------------|
| PARTMENT 2.02 S | T PANCRAS CHAMBERS |

AREA

ROOM 1 - INCLUDING BATHROOM AND ENTRANCE HALL

DRAWING NUMBER

SPC2.02 - 03

PROJECT NOTES

DRAWING TITLE

EXISTING PLANS - ROOM 1 SOUTH ELEVATION, WEST ELEVATION AND PLAN

SCALE DATE
1:50 @ A3 28.04.2018

timoldham@tiscali.co.uk 01404 841151 www.timoldhamfurniture.com

BATHROOM / MEZZANINE - NORTH ELEVATION