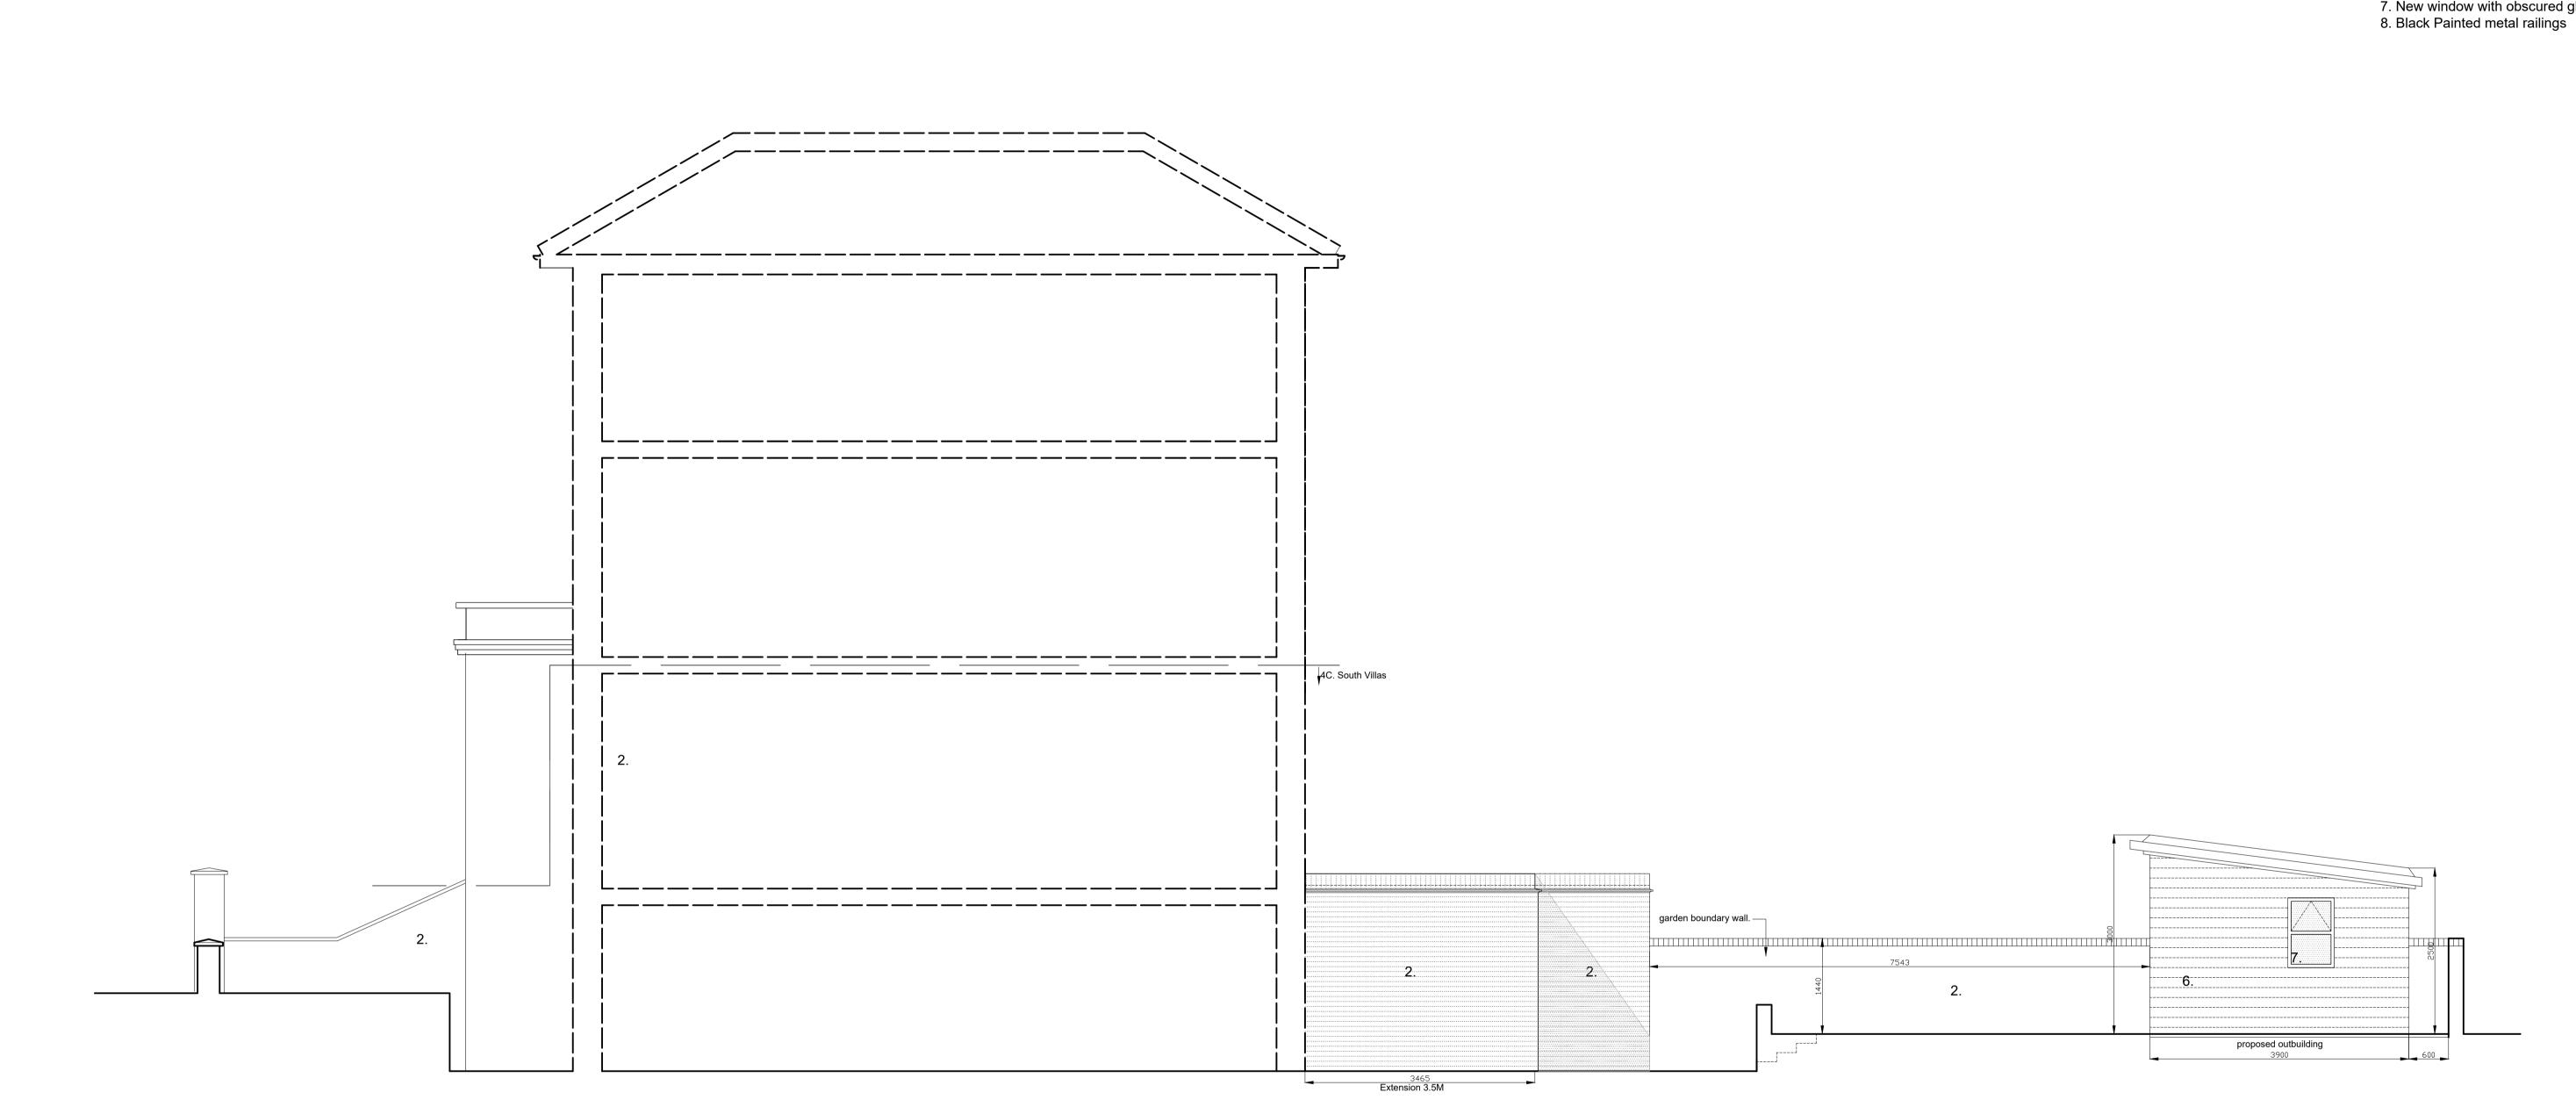

## 4C SOUTH VILLAS.

## PROPOSED SIDE (South-West) ELEVATION

Do not scale. Contractors must verify all dimensions on site before commencing any work The drawing must not be disclosed without any authority. The copyright of this drawing is reserved

## MATERIALS LEGEND

- 1. Slate tiled roof
- 2. London stock bricks(buff yellow)
  3. Painted stucco/ plaster
- 4. Existing window 5. New window/door
- 6. Cedral lap weather board colour TBC.
- 7. New window with obscured glass