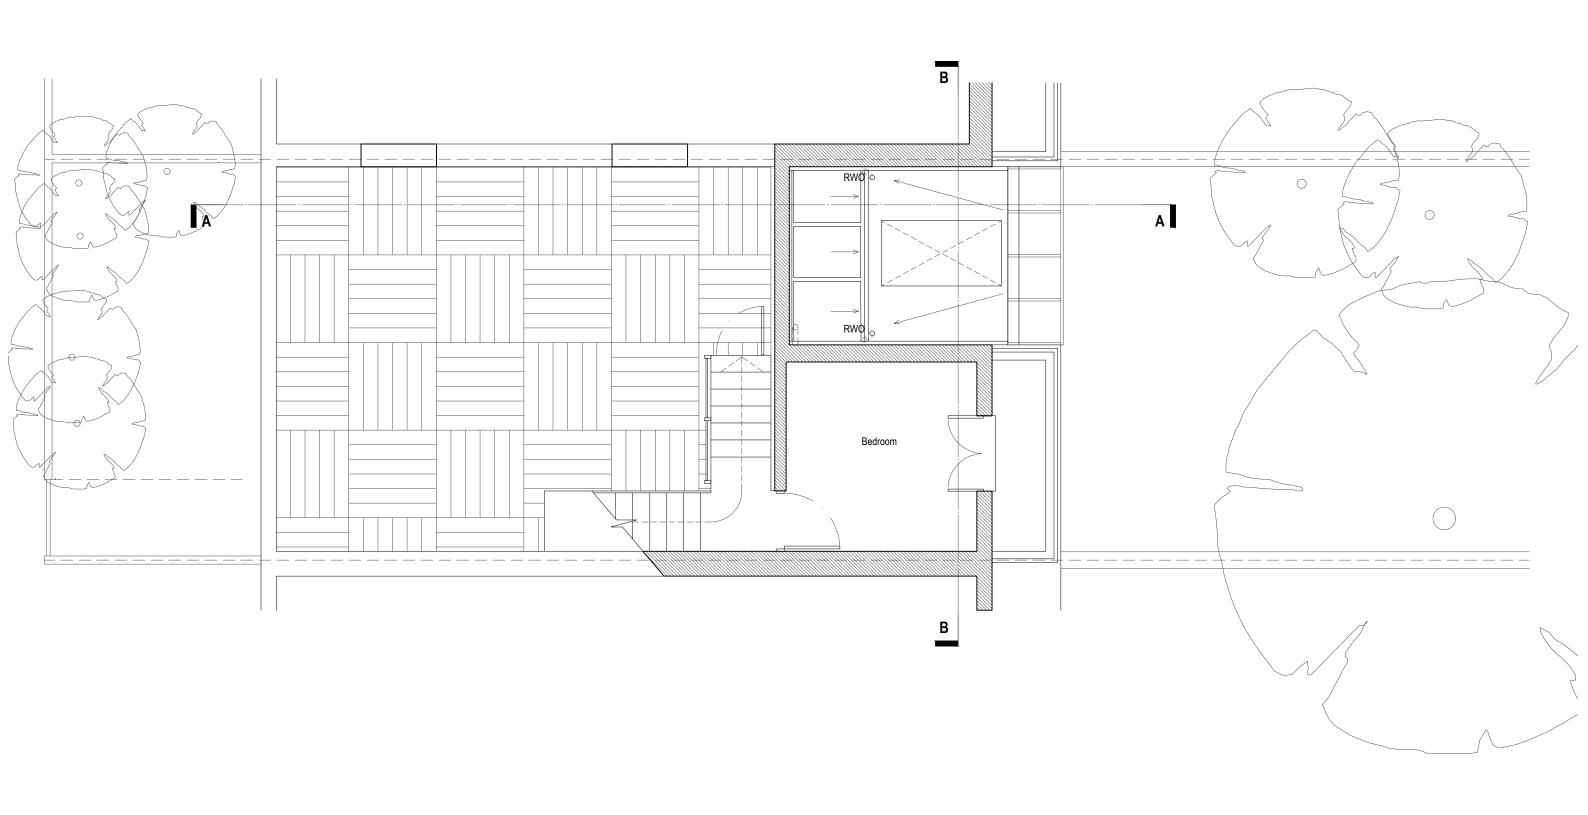

## Rev Notes:

A. XX.XX.XX - XXXX

Project: 16 HARMOOD STREET, LONDON NW1 8DJ

Drawing Title:
PROPOSED SHOWER ROOM ROOF PLAN

Date: 01.05.18 Scale: 1:50 @ A3

Drawing No: 534-101-P1