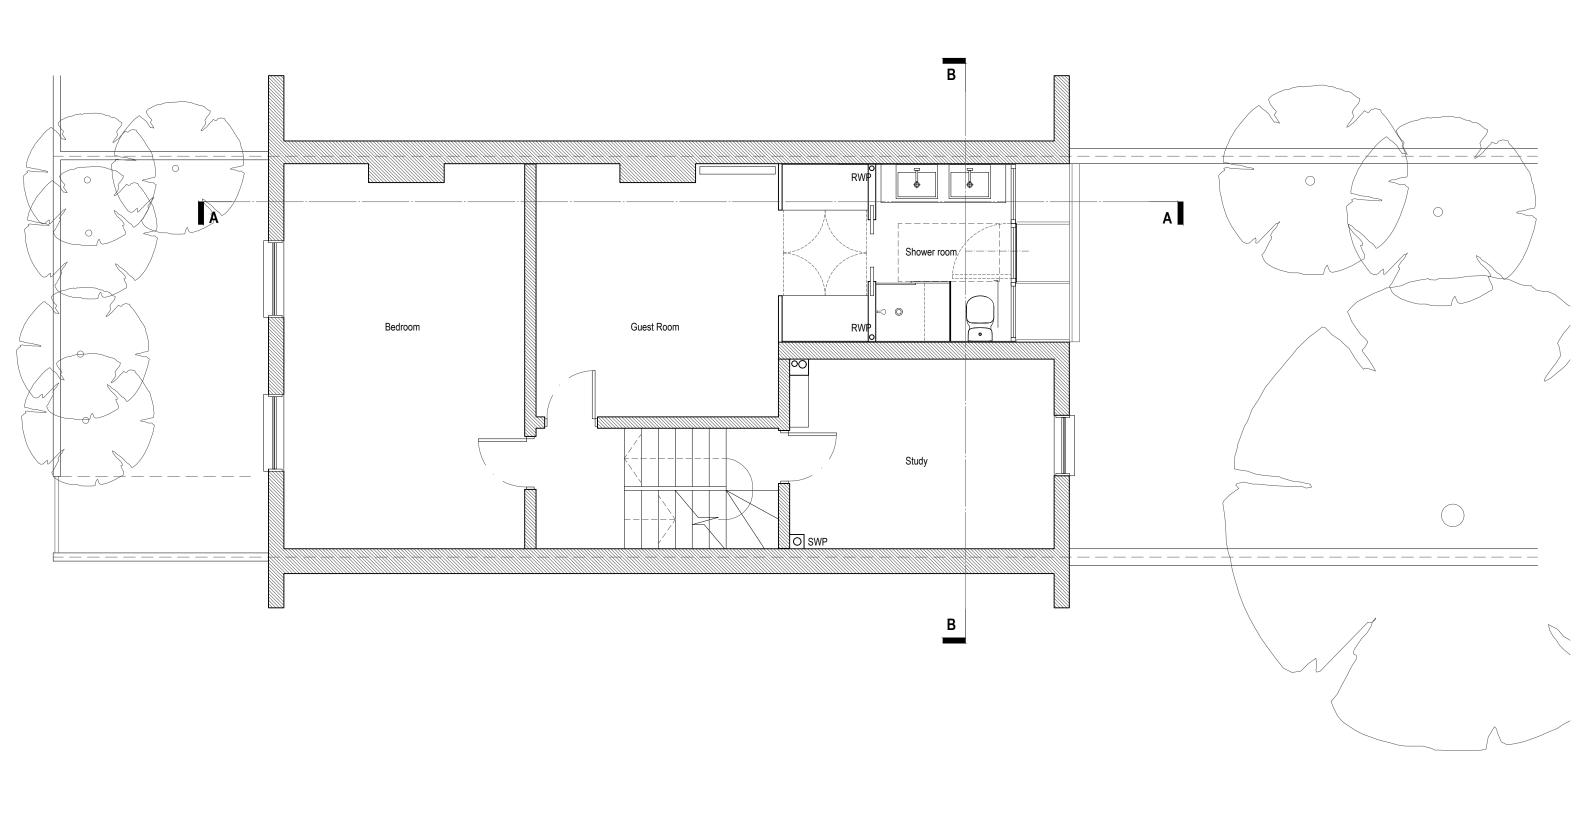

## Rev Notes:

A. XX.XX.XX - XXXX

Project: 16 HARMOOD STREET, LONDON NW1 8DJ Drawing Title:
PROPOSED SHOWER ROOM PLAN

Date: 01.05.2018 Scale: 1:50 @ A3

Drawing No: 534-100-P1