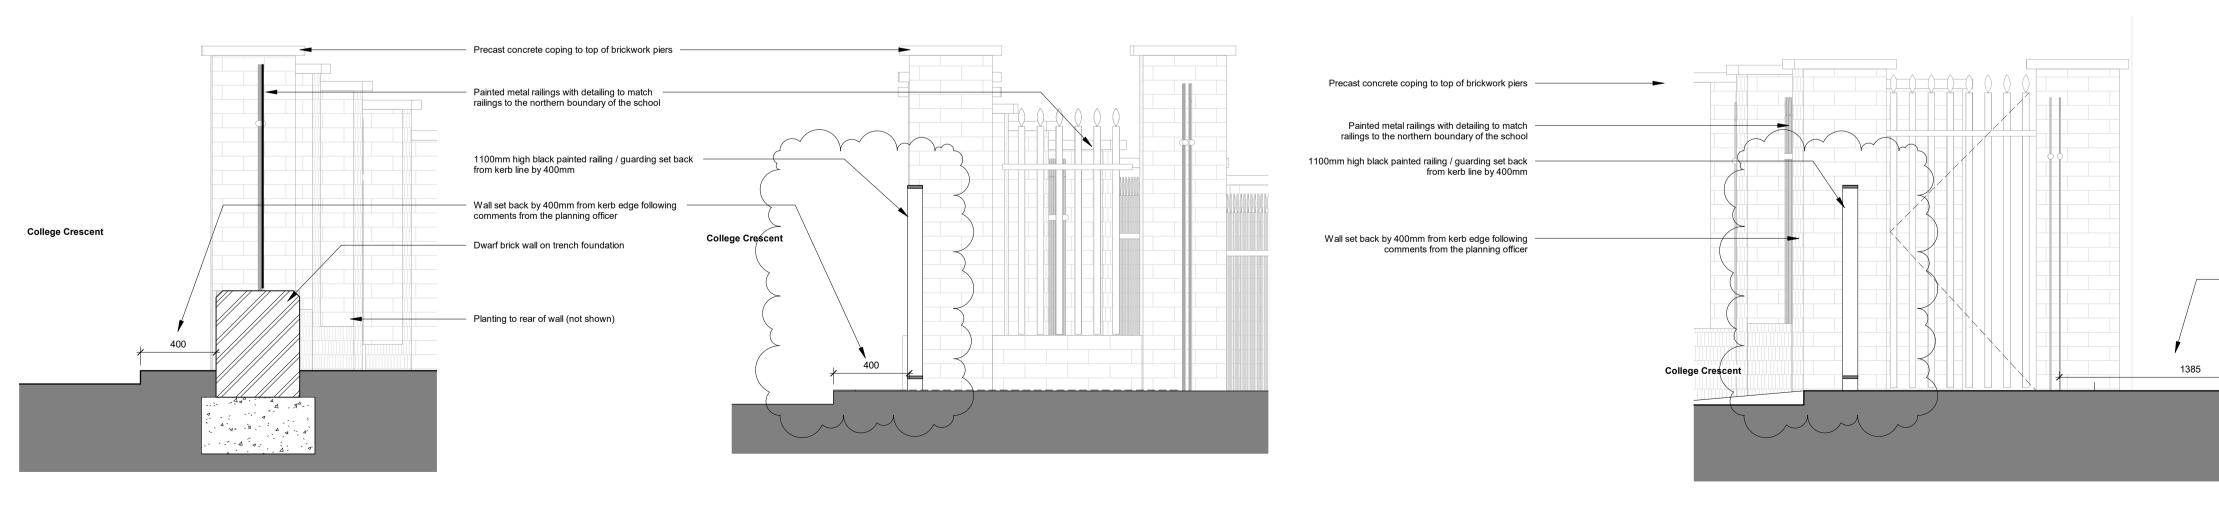

1 Existing Elevation





BB Section 8

CC Section 6



Drawing Notes
1. Do not scale this drawing.
2. All dimensions must be checked on site and any discrepancies verified with the architect.
3. Unless shown otherwise, all dimensions are to structural surfaces surfaces.

4. All work must comply with relevant building Standards and Building Regulations requirements. Drawing errors and ommissions to be reported to the architect

THIS IS NOT A CONSTRUCTION DRAWING, IT IS UNSUITABLE FOR THE PURPOSE OF CONSTRUCTION AND MUST ON NO ACCOUNT BE USED AS SUCH.

# A 30.04.18 Dropped kerb removed and barrier in line with wall

| rev date    | e note                                                                                                                                                               |  |  |  |  |
|-----