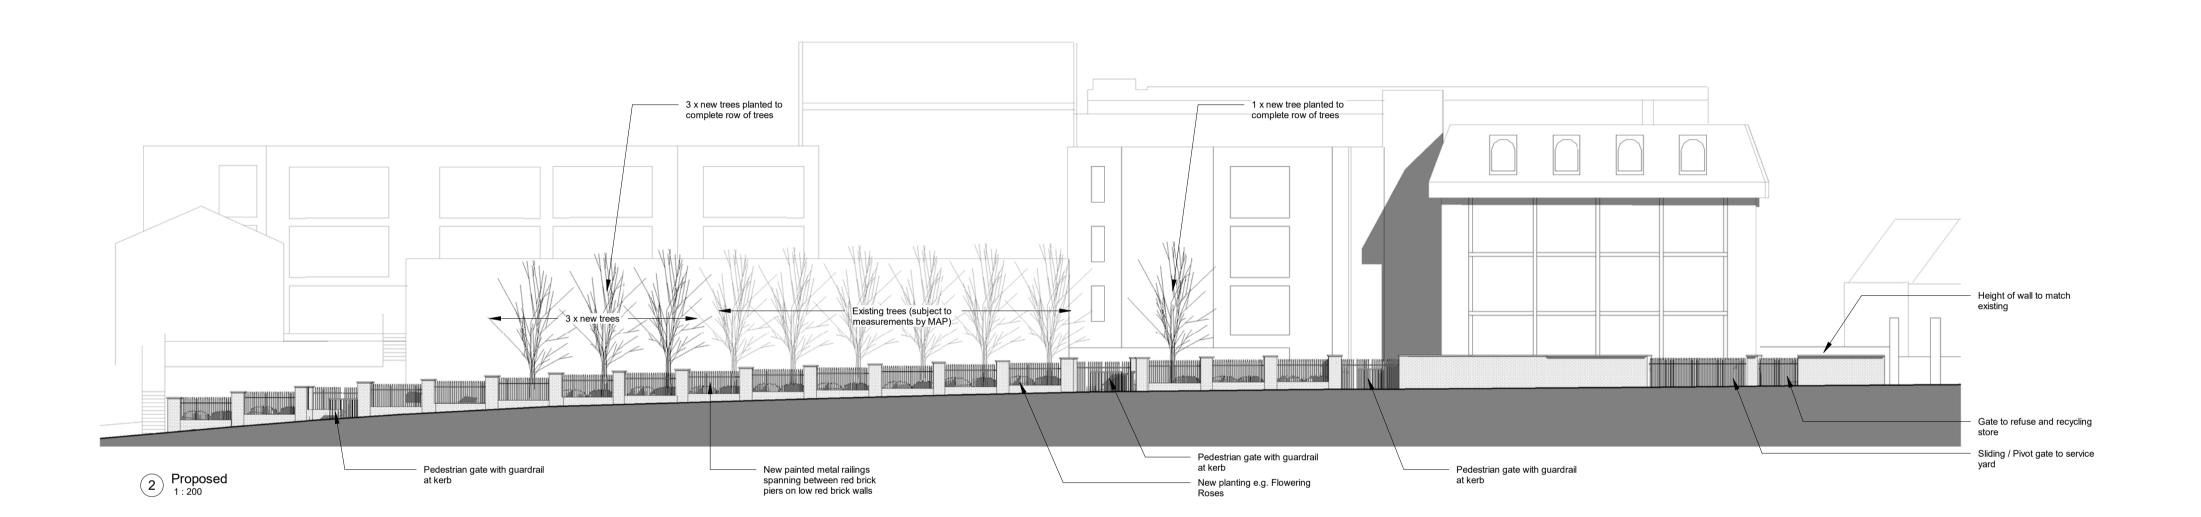

1 Existing Elevation





BB Section 8

CC Section 6



Drawing Notes
1. Do not scale this drawing.
2. All dimensions must be checked on site and any discrepancies verified with the architect.
3. Unless shown otherwise, all dimensions are to structural surfaces surfaces.

4. All work must comply with relevant building Standards and Building Regulations requirements. Drawing errors and ommissions to be reported to the architect

THIS IS NOT A CONSTRUCTION DRAWING, IT IS UNSUITABLE FOR THE PURPOSE OF CONSTRUCTION AND MUST ON NO ACCOUNT BE USED AS SUCH.

# A 30.04.18 Dropped kerb removed and barrier in line with wall

| rev date    | e note                                                                                                                                                               |  |  |  |  |
|---