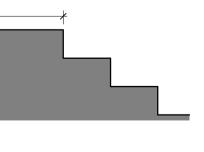

r>email: studio@map-architecture.co.uk |  |  |  |  |
| PROJECT NO: |                                                                                                                                                                      |  |  |  |  |

# 1805

PROJECT

### SHHS Boundary Wall

## Existing and Proposed Elevations

### CLIENT

TITLE

### GDST - SHHS

| DRAWN BY      | CHECKED BY |                | date     |  |
|---------------|------------|----------------|----------|--|
| Author        | Checker    |                | 03/05/18 |  |
| SCALE (@ A1)  |            | PROJECT NUMBER |          |  |
| As indicated  |            | 1805           |          |  |
| DRAWING NUMBE | REV        |                |          |  |
| P_02          | A          |                |          |  |