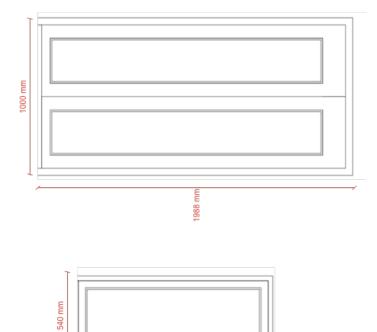

0 Lyndhurst Gardens, NW3 5NR.

NOTE: all the proposed windows and French doors are like for like vis-à-vis the existing ones, as shown in the file "03-10LGF5-Pictures current windows".

#### Window replacement

#### Window 1 (Kitchen)



# Window 2 (Kitchen)



# Window 3 (Kitchen)



# Window 4 (guest bedroom)



# Windows 5-10 (Bay window living room)

|    | 65 | 20 20 2 | 0 20 70 | 20 20 20 20 | 65 |
|----|----|---------|---------|-------------|----|
|    |    |         |         |             |    |
|    |    |         |         |             |    |
| 10 |    |         |         |             |    |
|    |    |         |         |             |    |
| •  |    |         |         |             |    |

#### Window 11 (Child bedroom)



# French doors & windows 12-15 (Master bedroom)





1232 mm



#### Supporting technical drawings