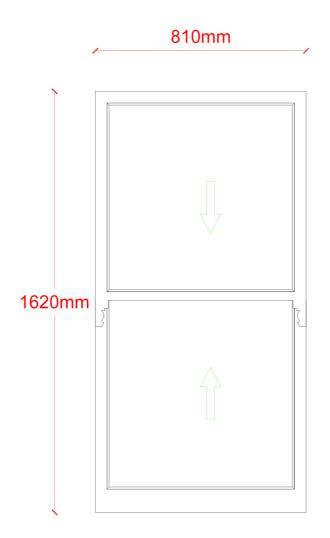

#### PROJECT: Window and French door replacement DOCUMENT: Drawings for existing and proposed windows DATE: 8 November 2017

To accompany the application for listed building consent for the replacement of windows and French doors to be done at Flat 5, 10 Lyndhurst Gardens, NW3 5NR.

NOTE: all the proposed windows and French doors are like for like vis-à-vis the existing ones, as shown in the file "03-10LGF5-Pictures current windows".

#### Window replacement

#### Window 1 (Kitchen)



# Window 2 (Kitchen)



# Window 3 (Kitchen)



# Window 4 (guest bedroom)



# Windows 5-10 (Bay window living room)

|    | 65 | 20 20 2 | 0 20 70 | 20 20 20 20 | 65 |
|----|----|---------|---------|-------------|----|
|    |    |         |         |             |    |
|    |    |         |         |             |    |
| 10 |    |         |         |             |    |
|    |    |         |         |             |    |
| •  |    |         |         |             |    |

#### Window 11 (Child bedroom)



# French doors & windows 12-15 (Master bedroom)





1232 mm



#### Supporting technical drawings