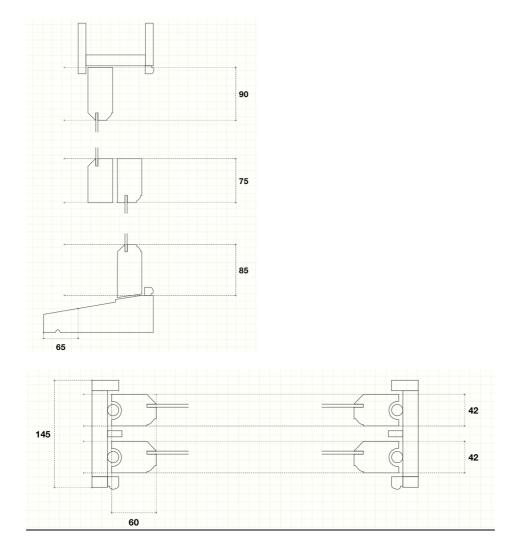

osed windows and French doors are like for like vis-à-vis the existing ones, as shown in the file "03-10LGF5-Pictures current windows".

#### Window replacement

#### Window 1 (Kitchen)



# Window 2 (Kitchen)



# Window 3 (Kitchen)



# Window 4 (guest bedroom)



# Windows 5-10 (Bay window living room)

|    | 65 | 20 20 2 | 0 20 70 | 20 20 20 20 | 65 |
|----|----|---------|---------|-------------|----|
|    |    |         |         |             |    |
|    |    |         |         |             |    |
| 10 |    |         |         |             |    |
|    |    |         |         |             |    |
| •  |    |         |         |             |    |

#### Window 11 (Child bedroom)



# French doors & windows 12-15 (Master bedroom)





1232 mm



#### Supporting technical drawings