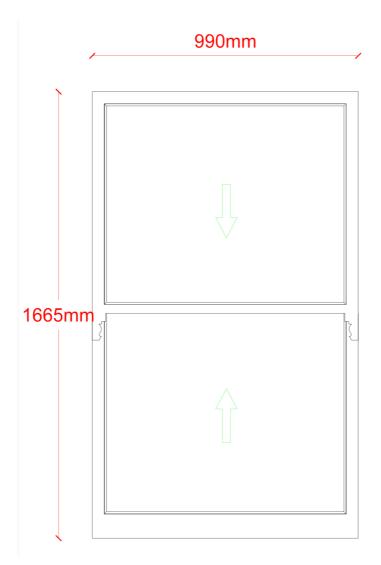

#### PROJECT: Window and French door replacement DOCUMENT: Drawings for existing and proposed windows DATE: 8 November 2017

To accompany the application for listed building consent for the replacement of windows and French doors to be done at Flat 5, 10 Lyndhurst Gardens, NW3 5NR.

NOTE: all the proposed windows and French doors are like for like vis-à-vis the existing ones, as shown in the file "03-10LGF5-Pictures current windows".

#### Window replacement

#### Window 1 (Kitchen)



# Window 2 (Kitchen)



# Window 3 (Kitchen)



# Window 4 (guest bedroom)



# Windows 5-10 (Bay window living room)

|    | 65 | 20 20 2 | 0 20 70 | 20 20 20 20 | 65 |
|----|----|---------|---------|-------------|----|
|    |    |         |         |             |    |
|    |    |         |         |             |    |
| 10 |    |         |         |             |    |
|    |    |         |         |             |    |
| •  |    |         |         |             |    |

#### Window 11 (Child bedroom)



# French doors & windows 12-15 (Master bedroom)





1232 mm



#### Supporting technical drawings