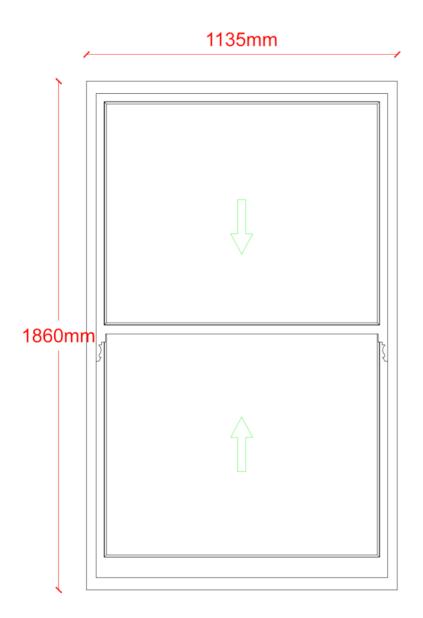

t of windows and French doors to be done at Flat 5, 10 Lyndhurst Gardens, NW3 5NR.

NOTE: all the proposed windows and French doors are like for like vis-à-vis the existing ones, as shown in the file "03-10LGF5-Pictures current windows".

#### Window replacement

#### Window 1 (Kitchen)



# Window 2 (Kitchen)



# Window 3 (Kitchen)



# Window 4 (guest bedroom)



# Windows 5-10 (Bay window living room)

|    | 65 | 20 20 2 | 0 20 70 | 20 20 20 20 | 65 |
|----|----|---------|---------|-------------|----|
|    |    |         |         |             |    |
|    |    |         |         |             |    |
| 10 |    |         |         |             |    |
|    |    |         |         |             |    |
| •  |    |         |         |             |    |

#### Window 11 (Child bedroom)



# French doors & windows 12-15 (Master bedroom)





1232 mm



#### Supporting technical drawings