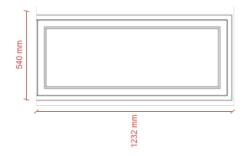

10 Lyndhurst Gardens, NW3 5NR.

NOTE: all the proposed windows and French doors are like for like vis-à-vis the existing ones, as shown in the file "03-10LGF5-Pictures current windows".

#### Window replacement

#### Window 1 (Kitchen)



# Window 2 (Kitchen)



# Window 3 (Kitchen)



# Window 4 (guest bedroom)



# Windows 5-10 (Bay window living room)

|    | 65 | 20 20 2 | 0 20 70 | 20 20 20 20 | 65 |
|----|----|---------|---------|-------------|----|
|    |    |         |         |             |    |
|    |    |         |         |             |    |
| 10 |    |         |         |             |    |
|    |    |         |         |             |    |
| •  |    |         |         |             |    |

#### Window 11 (Child bedroom)



# French doors & windows 12-15 (Master bedroom)





1232 mm



#### Supporting technical drawings