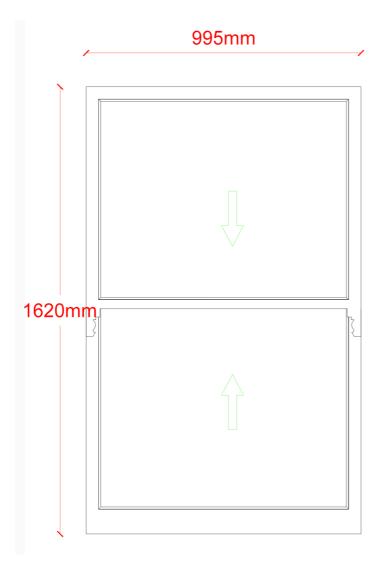

#### PROJECT: Window and French door replacement DOCUMENT: Drawings for existing and proposed windows DATE: 8 November 2017

To accompany the application for listed building consent for the replacement of windows and French doors to be done at Flat 5, 10 Lyndhurst Gardens, NW3 5NR.

NOTE: all the proposed windows and French doors are like for like vis-à-vis the existing ones, as shown in the file "03-10LGF5-Pictures current windows".

#### Window replacement

#### Window 1 (Kitchen)



# Window 2 (Kitchen)



# Window 3 (Kitchen)



# Window 4 (guest bedroom)



# Windows 5-10 (Bay window living room)

|    | 65 | 20 20 2 | 0 20 70 | 20 20 20 20 | 65 |
|----|----|---------|---------|-------------|----|
|    |    |         |         |             |    |
|    |    |         |         |             |    |
| 10 |    |         |         |             |    |
|    |    |         |         |             |    |
| •  |    |         |         |             |    |

#### Window 11 (Child bedroom)



# French doors & windows 12-15 (Master bedroom)





1232 mm



#### Supporting technical drawings