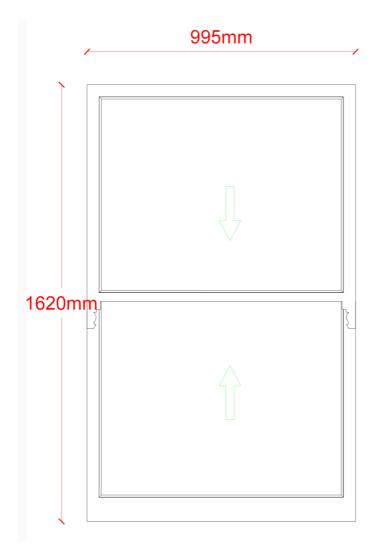

#### PROJECT: Window and French door replacement DOCUMENT: Drawings for existing and proposed windows DATE: 8 November 2017

To accompany the application for listed building consent for the replacement of windows and French doors to be done at Flat 5, 10 Lyndhurst Gardens, NW3 5NR.

NOTE: all the proposed windows and French doors are like for like vis-à-vis the existing ones, as shown in the file "03-10LGF5-Pictures current windows".

#### Window replacement

#### Window 1 (Kitchen)



# Window 2 (Kitchen)



# Window 3 (Kitchen)



# Window 4 (guest bedroom)



# Windows 5-10 (Bay window living room)

|    | 65 | 20 20 2 | 0 20 70 | 20 20 20 20 | 65 |
|----|----|---------|---------|-------------|----|
|    |    |         |         |             |    |
|    |    |         |         |             |    |
| 10 |    |         |         |             |    |
|    |    |         |         |             |    |
| •  |    |         |         |             |    |

#### Window 11 (Child bedroom)



# French doors & windows 12-15 (Master bedroom)





1232 mm



#### Supporting technical drawings