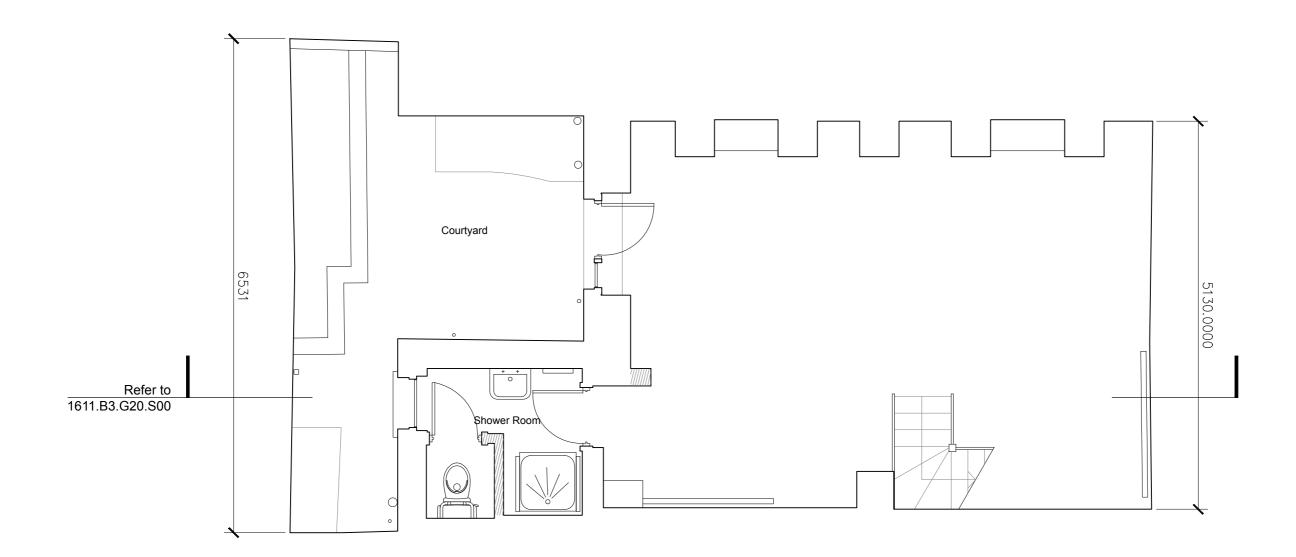

## Basement Floor Plan (Scale 1:50)

Residential use under application, ref:2016/4347/P

To be demolished

| Rev<br>A<br>B | Description  Revised w  Amended                                                                                                                                                     | here clouded | Ву | Chk | DD.MM.YY<br>30.04.18 | XXX<br>KM | XXX<br>DG | Project:              | 1611gac<br>79 Gloucester Avenue |     |
|---------------|-------------------------------------------------------------------------------------------------------------------------------------------------------------------------------------|--------------|----|-----|----------------------|-----------|-----------|-----------------------|---------------------------------|-----|
|               |                                                                                                                                                                                     |              |    |     |                      |           |           | Subject:              | Existing                        |     |
| 1             | Use figured dimensions only                                                                                                                                                         |              |    |     |                      |           |           | _                     | Basement Floor Plan             |     |
| 2             | Do not scale from this drawing                                                                                                                                                      |              |    |     |                      |           |           | Scale:                | 1:50 @A3                        |     |
| 3             | All dimensions to be checked on site and the Architect to be<br>informed of any discrepancies before construction commences                                                         |              |    |     |                      |           |           | <b>Date:</b> 13.09.17 |                                 |     |
| 4             | All references to drawings refer to current revision of that drawing                                                                                                                |              |    |     |                      |           |           |                       | 13.09.17                        |     |
| 5             | Structural and services information shown is indicative only. Refer to consultants' drawings for details and setting out                                                            |              |    |     |                      |           |           | Project               | Drawing                         | Rev |
| 6             | All work and materials to be in accordance with current applicable<br>statutory legislation and to comply with all relevent codes of<br>practice and British and European standards |              |    |     |                      |           |           | 1611.B3.G20.P01       |                                 | В   |