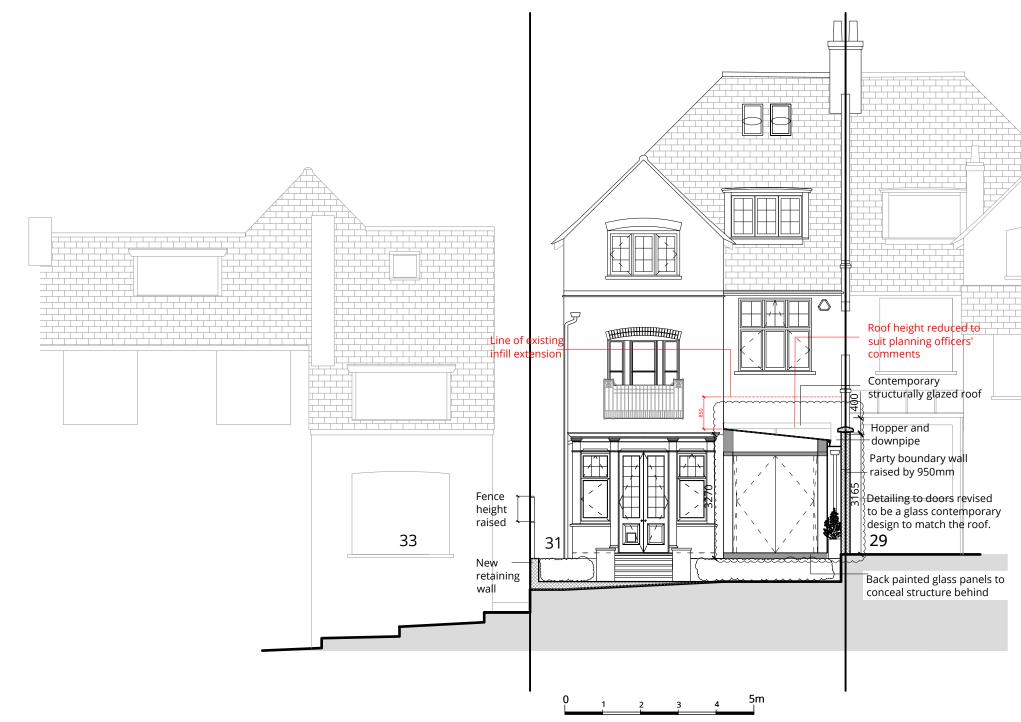

Date

First issue. Revised to suit Planning Officer's comments Detailing to doors revised to be a glass 18.04.18

Roof height reduced to suit planning officers' 01.05.18

 B
 Detailing to doors revised to be a glass contemporary design to match the roof.
 08.04.18

 C
 Roof pitch reduced to suit planning officers' comments
 27.04.18

Rev.Description0First issue.

comments

А

D

A B

С

D

comments Roof height reduced to suit planning officers' 01.05.18 comments

## Rev. Description Rev. Description Date

PROPOSED REAR ELEVATION