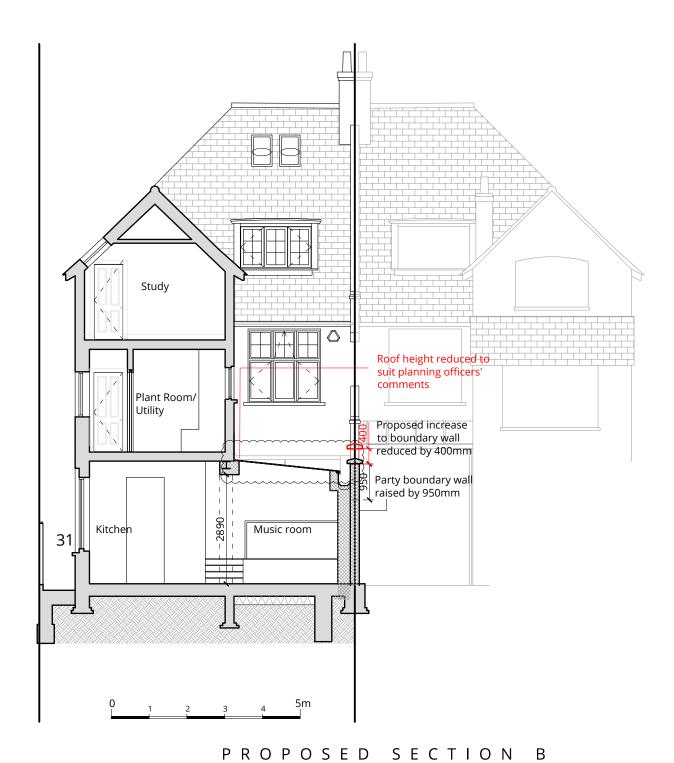

|      |







WOLFF **A**RCHITECTS

## PROPOSED SECTION A









London 16 Lambton Place Notting Hill London W11 2SH T +44 (0)20 7229 3125

Oxford Chandos Yard 83 Bicester Road Long Crendon HP18 9EE T +44 (0)1844 203310 W www.wolffarchitects.co.uk E info@wolffarchitects.co.uk

This drawing is protected under Copyright and at no time should any portion be reproduced or copied without the permission of the Architect (Design Copyright Act 1968) It must not be used for purposes other than that for which it is provided. It is supplied without liability for any errors or omissions. All dimensions to be checked on site.

Date

First issue. Revised to suit Planning Officer's comments Detailing to doors revised to be a glass 18.04.18

Roof height reduced to suit planning officers' 01.05.18

 B
 Detailing to doors revised to be a glass contemporary design t