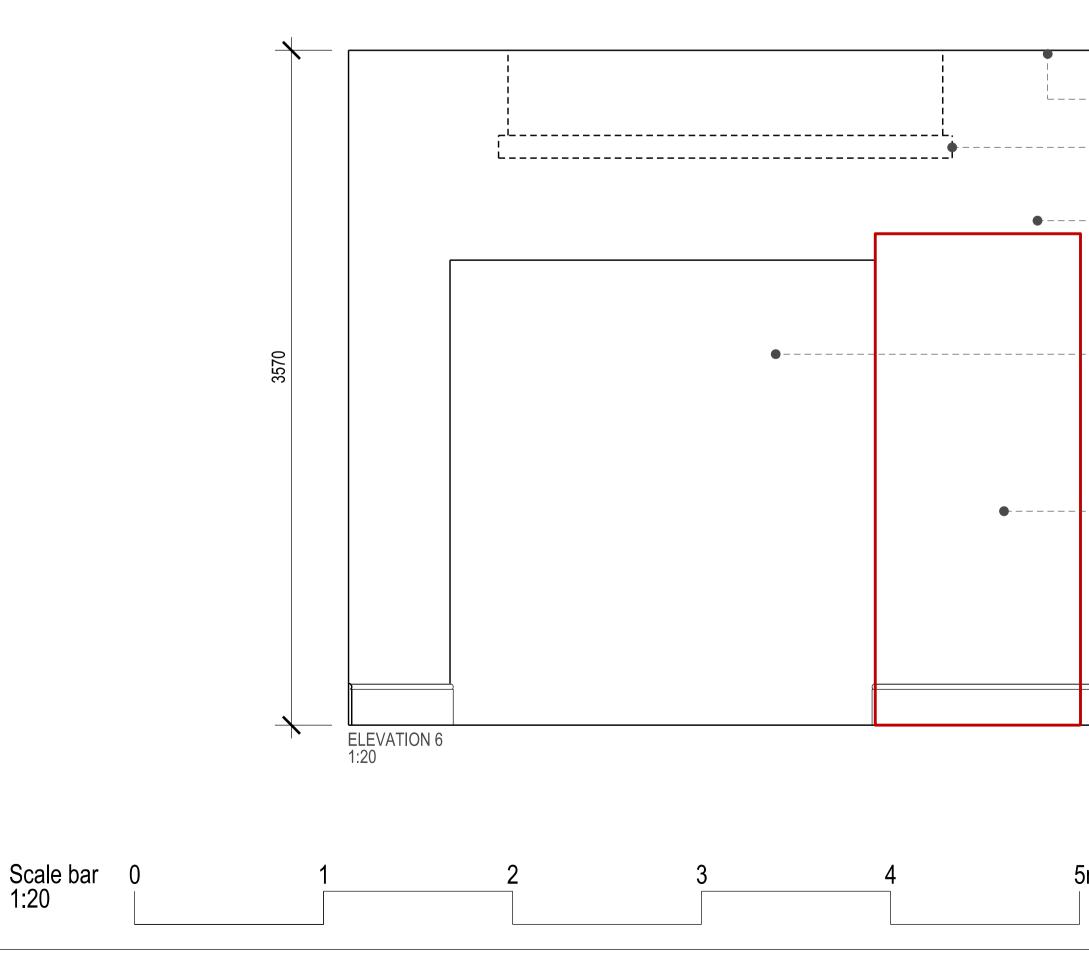

stud.

plasterwork.

DOORS upgrade tbd.

JOINERY

-Ceilings to be repaired where required and redecorated Refer to drawing (35)AP003

Outline of new suspended ceiling

Indicative layout for suspended lighting.
Refer to reflected ceiling plans (35 series drawings) for further details
Lighting specification TBD

• - - - - - - - - - All walls to be redecorated with matt emulsion paint. Colour to be agreed.

New window to replace existing metal framed crittall window. Design to match adjacent sash windows. Refer to window schedule and detail (31)AD001

- New wall lighting: Astro Rio 325 7172

- - - - - - Localised plaster repair

New recessed electrical socket outlets. Allow for routing cabling within plasterboard and any resultant repair works.

---- Existing skirting in good condition to be retained and redecorated in eggshell paint finish