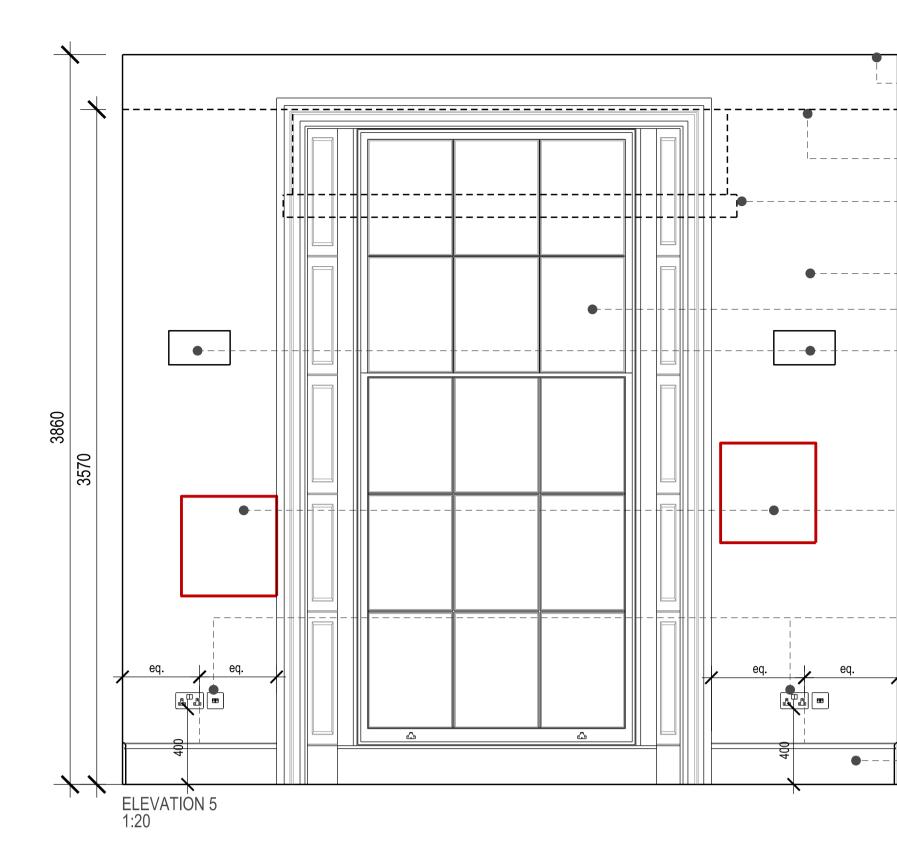

stud.

plasterwork.

DOORS upgrade tbd.

JOINERY

-Ceilings to be repaired where required and redecorated Refer to drawing (35)AP003

Outline of new suspended ceiling

Indicative layout for suspended lighting.
Refer to reflected ceiling plans (35 series drawings) for further details
Lighting specification TBD

• - - - - - - - - - All walls to be redecorated with matt emulsion paint. Colour to be agreed.

New window to replace existing metal framed crittall window. Design to match adjacent sash windows. Refer to window schedule and detail (31)AD001

- New wall lighting: Astro Rio 325 7172

- - - - - - Localised plaster repair

New recessed electrical socket outlets. Allow for routing cabling within plasterboard and any resultant repair works.

---- Existing skirting in good condition to be retained and redecorated in eggshell paint finish