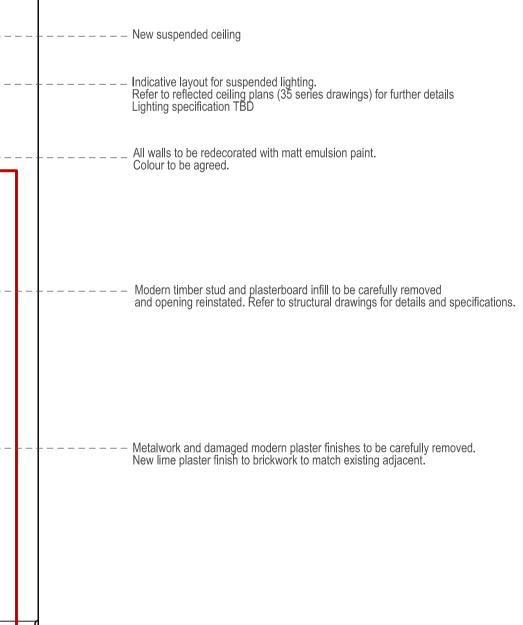

stud.

plasterwork.

DOORS upgrade tbd.

JOINERY

-Ceilings to be repaired where required and redecorated Refer to drawing (35)AP003

Outline of new suspended ceiling

Indicative layout for suspended lighting.
Refer to reflected ceiling plans (35 series drawings) for further details
Lighting specification TBD

• - - - - - - - - - All walls to be redecorated with matt emulsion paint. Colour to be agreed.

New window to replace existing metal framed crittall window. Design to match adjacent sash windows. Refer to window schedule and detail (31)AD001

- New wall lighting: Astro Rio 325 7172

- - - - - - Localised plaster repair

New recessed electrical socket outlets. Allow for routing cabling within plasterboard and any resultant repair works.

---- Existing skirting in good condition to be retained and redecorated in eggshell paint finish