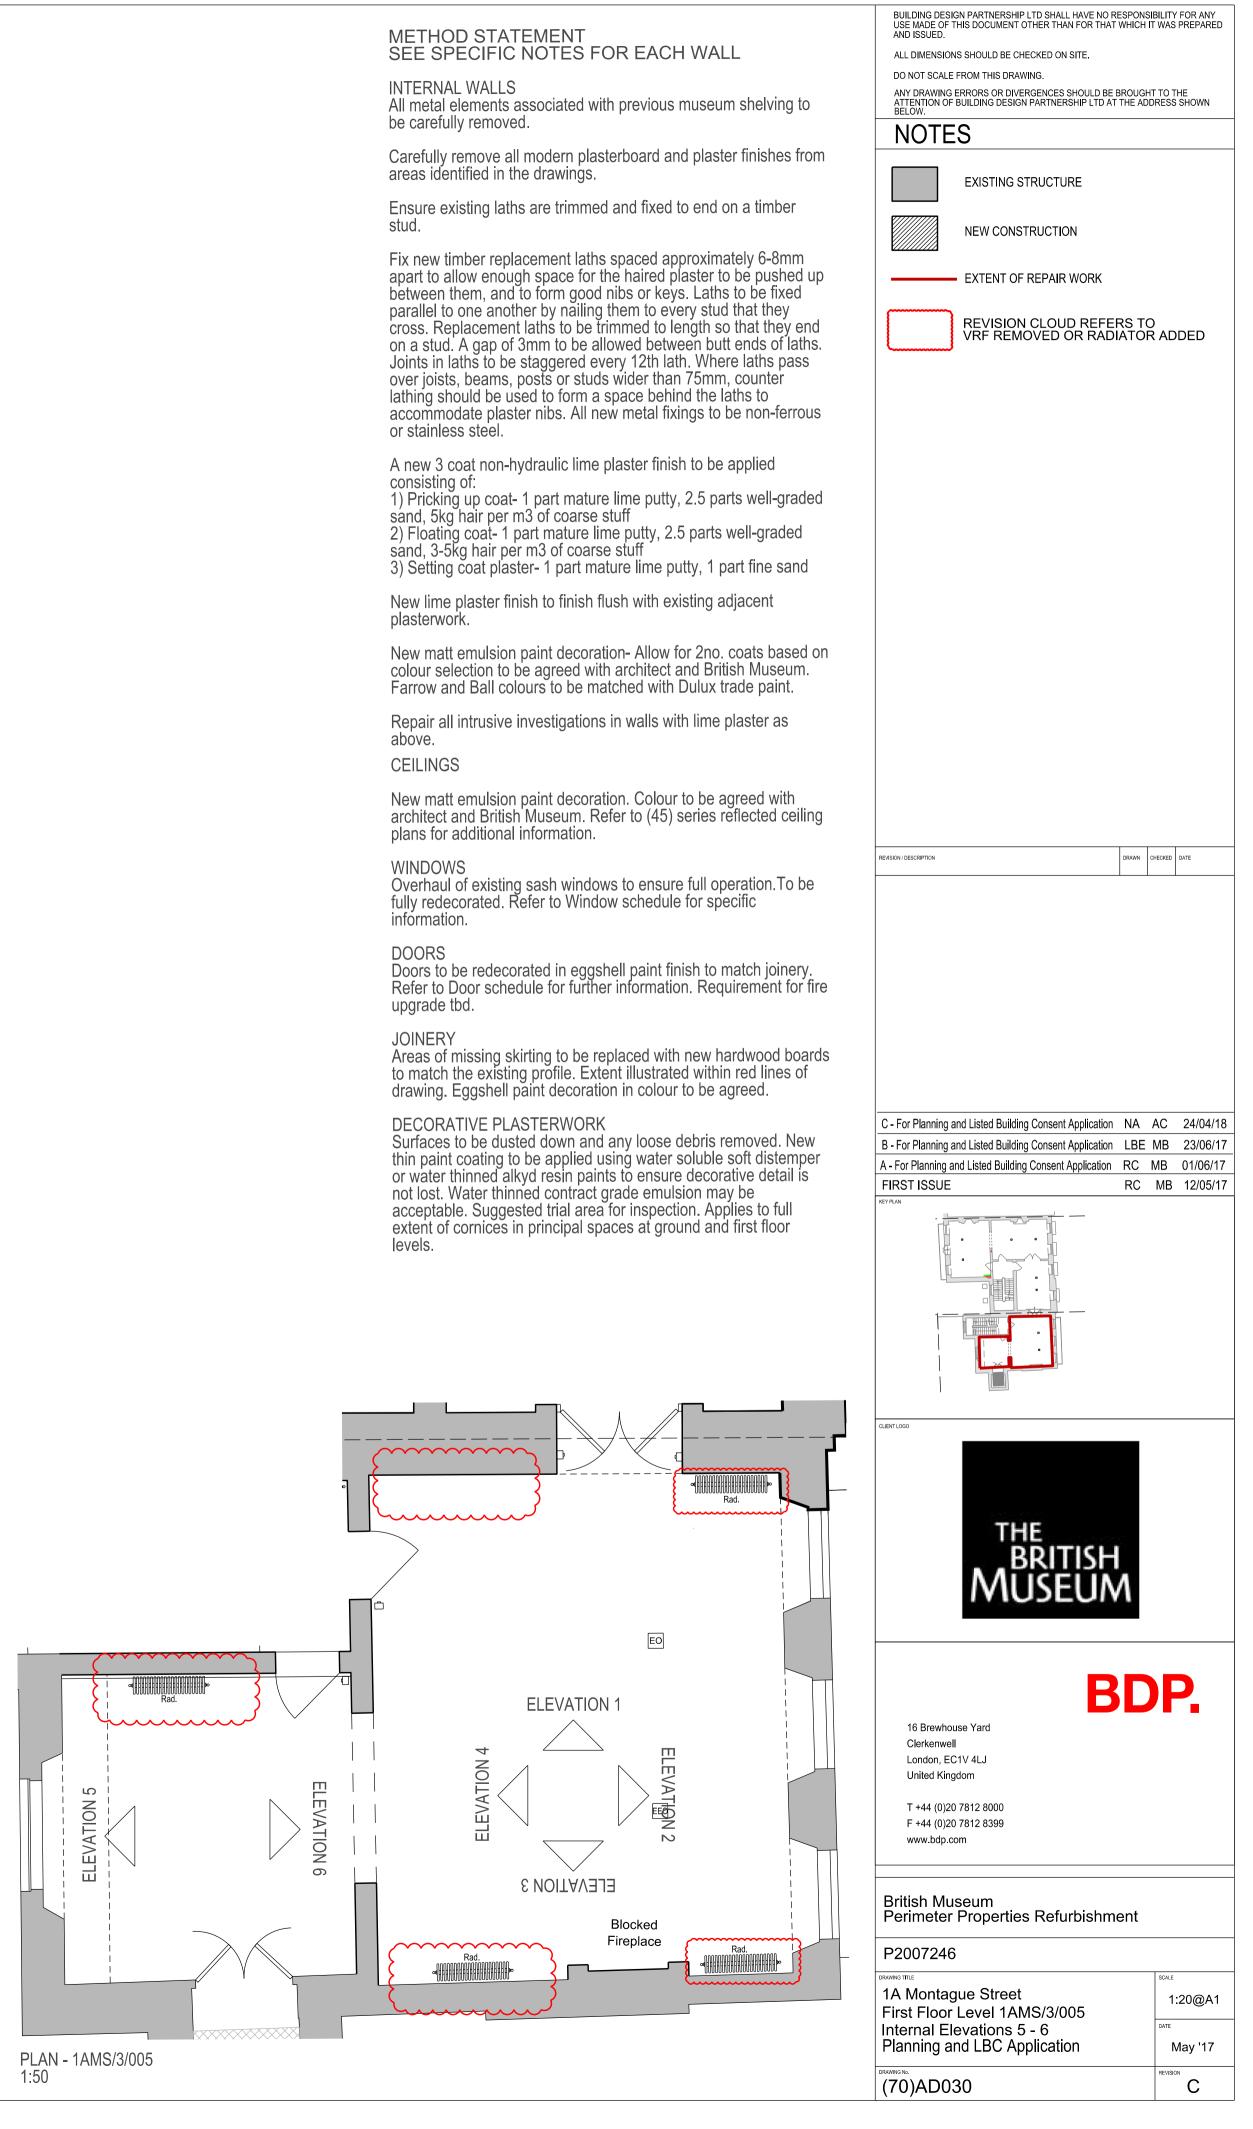

stud.

plasterwork.

DOORS upgrade tbd.

JOINERY

-Ceilings to be repaired where required and redecorated Refer to drawing (35)AP003

Outline of new suspended ceiling

Indicative layout for suspended lighting.
Refer to reflected ceiling plans (35 series drawings) for further details
Lighting specification TBD

• - - - - - - - - - All walls to be redecorated with matt emulsion paint. Colour to be agreed.

New window to replace existing metal framed crittall window. Design to match adjacent sash windows. Refer to window schedule and detail (31)AD001

- New wall lighting: Astro Rio 325 7172

- - - - - - Localised plaster repair

New recessed electrical socket outlets. Allow for routing cabling within plasterboard and any resultant repair works.

---- Existing skirting in good condition to be retained and redecorated in eggshell paint finish