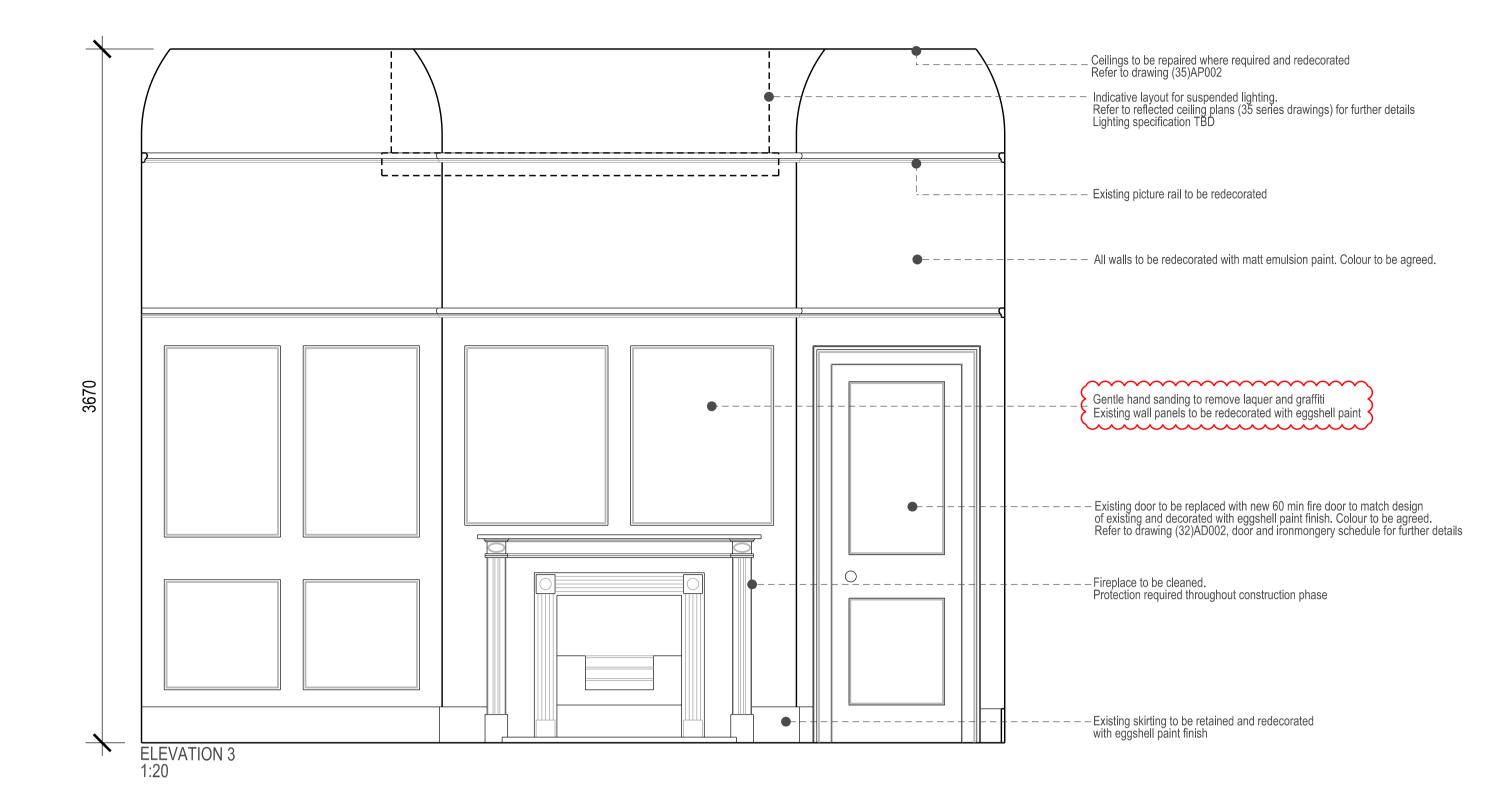

plasterwork.

information.

upgrade tbd.

Ceilings to be repaired where required and redecorated Refer to drawing (35)AP002 \_ \_ \_ \_ \_ Indicative layout for suspended lighting.
Refer to reflected ceiling plans (35 series drawings) for further details
Lighting specification TBD \_ \_ \_ \_ \_ \_ ---- Existing picture rail to be redecorated

---- All walls to be redecorated with matt emulsion paint. Colour to be agreed.

- - - - - - Localised lime plaster repair

Gentle hand sanding to remove laquer and graffiti Existing wall panels to be redecorated with eggshell paint 

Existing skirting to be retained and redecorated with eggshell paint finish