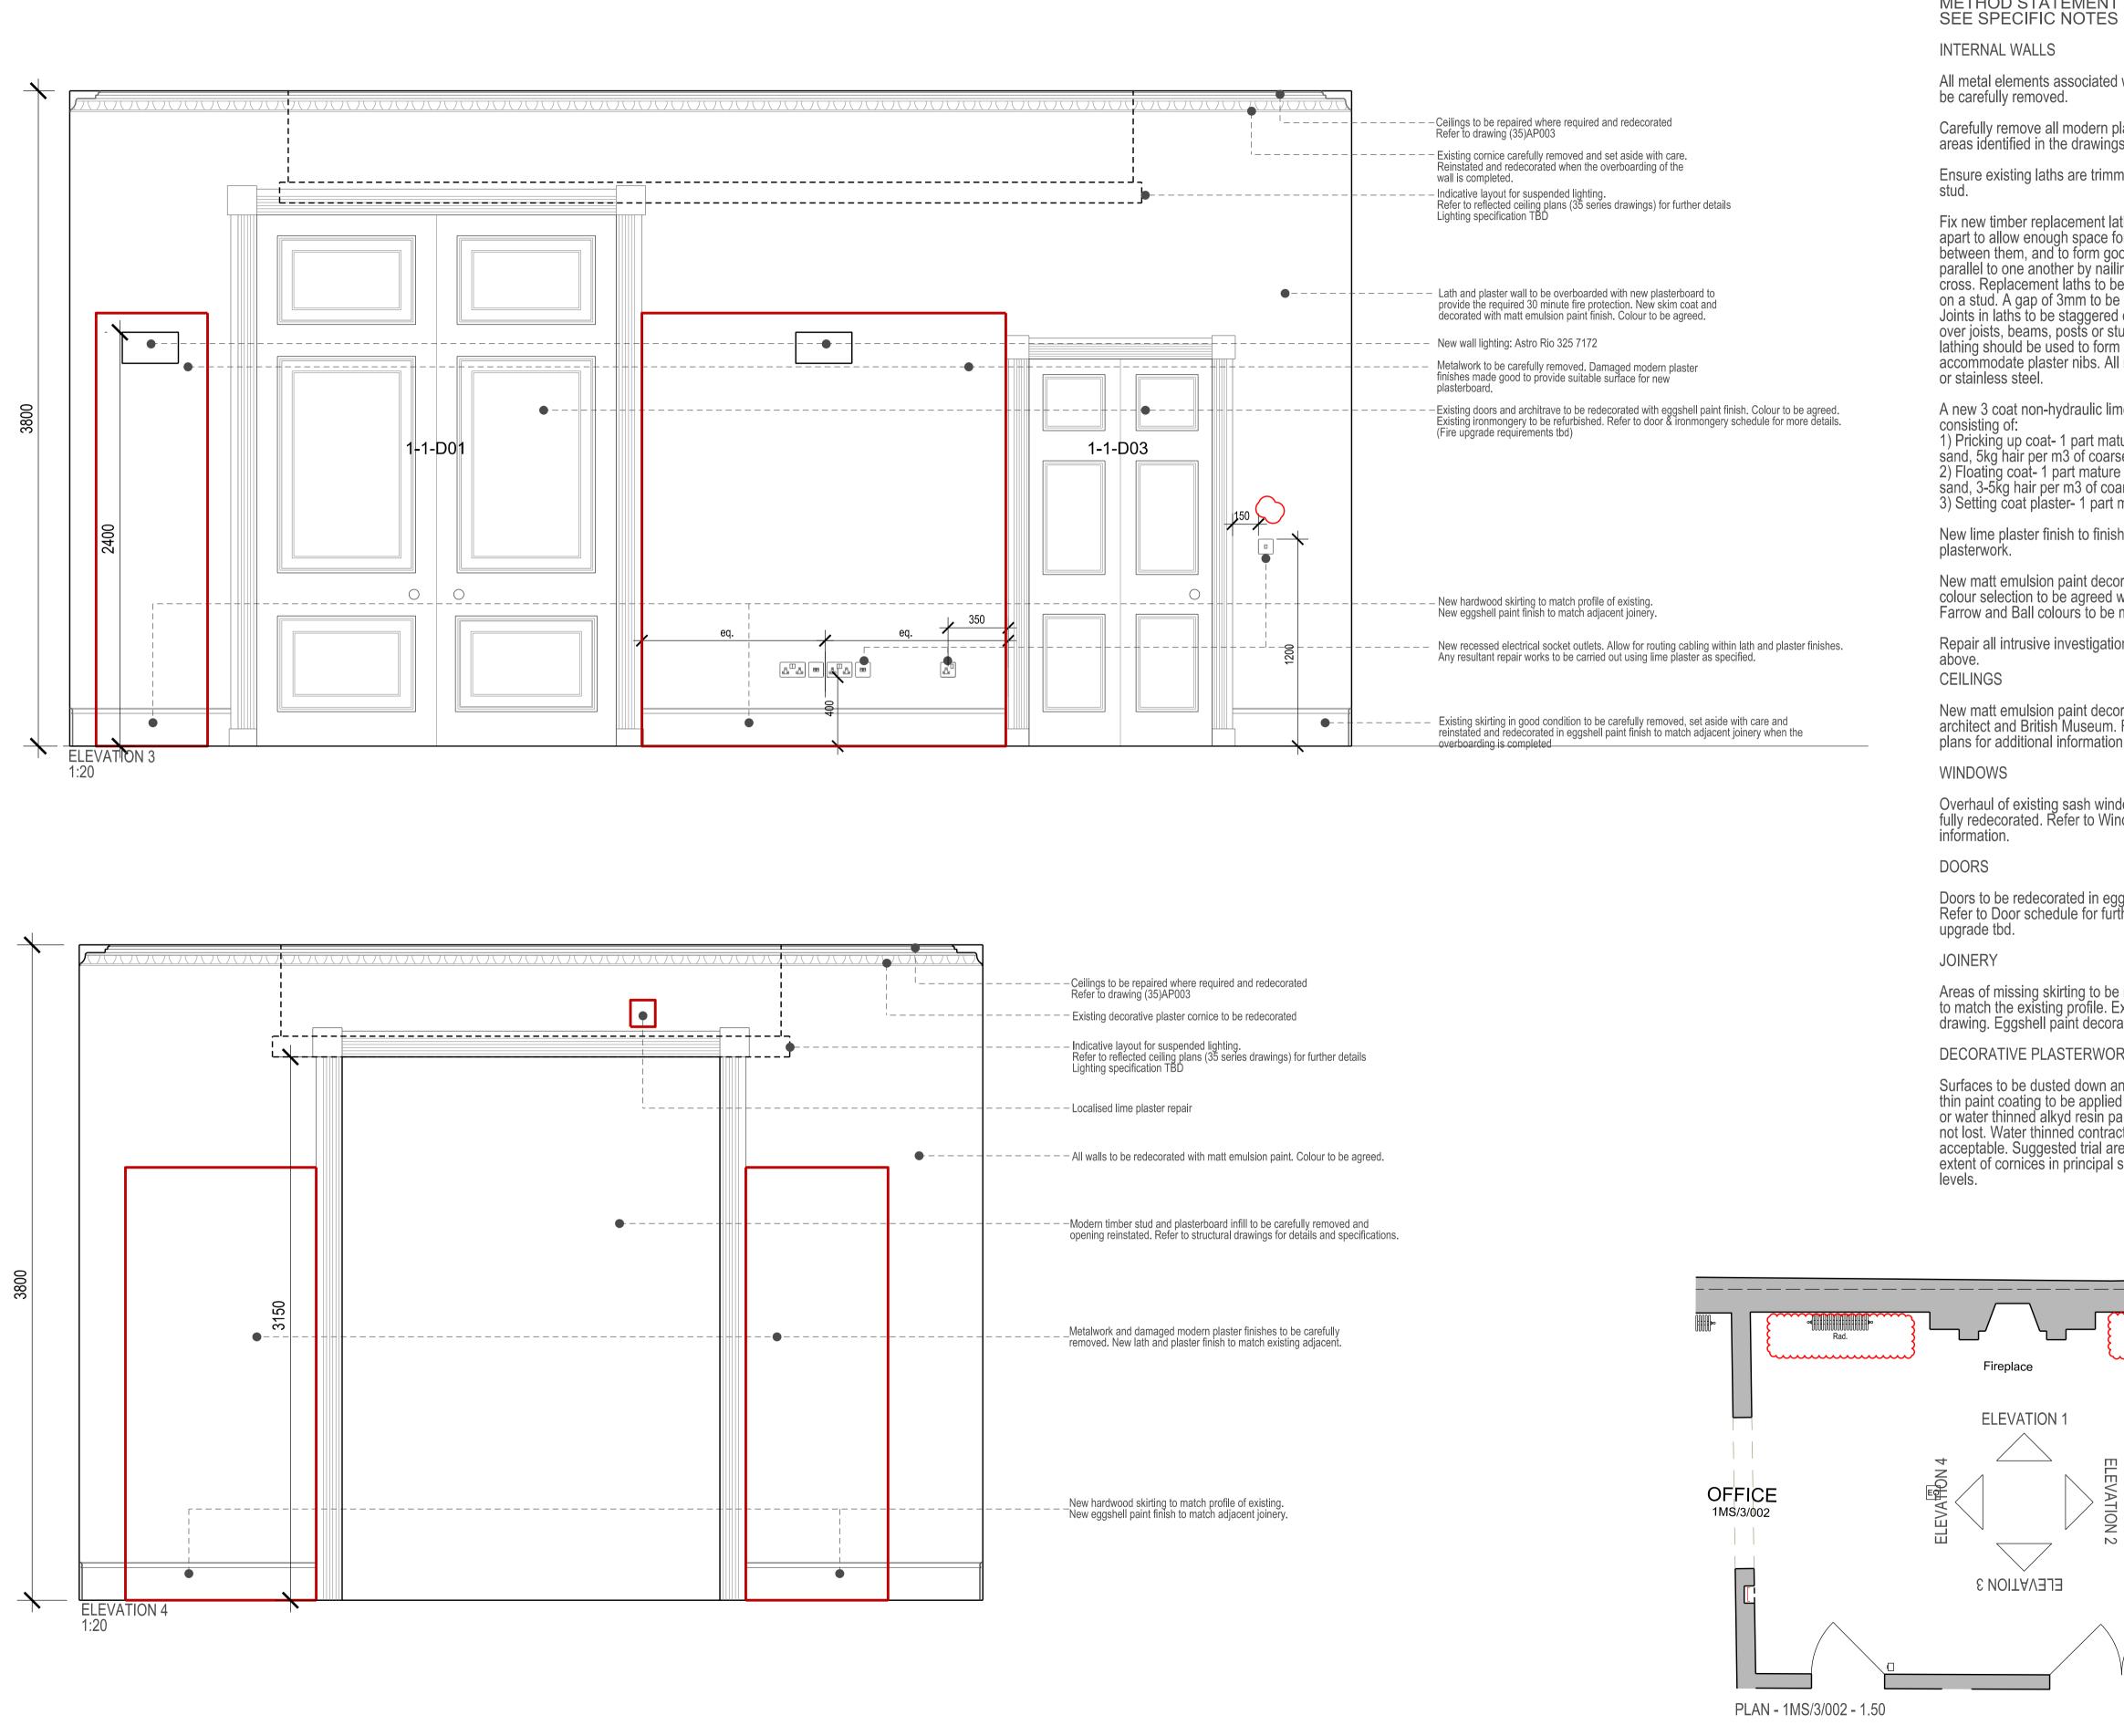

## METHOD STATEMENT SEE SPECIFIC NOTES

All metal elements associated

areas identified in the drawing

apart to allow enough space for between them, and to form go parallel to one another by naili cross. Replacement laths to be Joints in laths to be staggered over joists, beams, posts or st lathing should be used to form accommodate plaster nibs. All

A new 3 coat non-hydraulic lin 1) Pricking up coat- 1 part mat sánd, 5kg hair per m3 of coars 2) Floating coat- 1 part mature sand, 3-5kg hair per m3 of coa

New lime plaster finish to finish

colour selection to be agreed Farrow and Ball colours to be

New matt emulsion paint deco architect and British Museum. plans for additional information

fully redecorated. Refer to Win

Scale bar

1:20

| EXISTING STRUCTURE  EVALUATE  Plasterboard and plaster finishes from ss.  med and fixed to end on a timber  this spaced approximately 6-8mm this spaced approximately 6-8mm they end must be berget to be pushed up to of his or keys. Laths to be fixed in the they end to length so that they end to length so the non-ferrous me plaster finish to be applied ture lime putty, 2.5 parts well-graded arse stiff finish to start as pration. Colour to be agreed with Refer to (45) series reflected ceiling n.  C -Er Penning ard Listel Building Corsent Applicaton N.  C -For Penning ard Listel Building Corsent Applicaton N.  C -For Penning ard Listel Building Corsent Applicaton N.  C -For Penning ard Listel Building Corsent Applicaton N.  C -For Penning ard Listel Building Corsent Applicaton N.  C -For Penning ard Listel Building Corsent Applicaton N.  C -For Penning ard Listel Building Corsent Applicaton N.  C -For Penning ard Listel Building Corsent Applicaton N.  C -For Penning ard Listel Building Corsent Applicaton N.  C -For Penning ard Listel Building Corsent Applicaton N.  C -For Penning ard Listel Building Corsent Applicaton N.  C -For Penning ard Listel Building Corsent Applicaton N.  C -For Penning ard Listel Building Corsent Applicaton N.  C -For Penning ard Listel Building Corsent Applicaton N.  C -For Penning ard Listel Building Corsent Applicaton N.  C -For Penning ard Listel Bui |                                                                                                                                                                                                                                                                                                            | BUILDING DESIGN PARTNERSHIP LTD SHALL HAVE NO RESPONSIBILITY FOR ANY<br>USE MADE OF THIS DOCUMENT OTHER THAN FOR THAT WHICH IT WAS PREPARED<br>AND ISSUED.                   |
|-------------------------------------------------------------------------------------------------------------------------------------------------------------------------------------------------------------------------------------------------------------------------------------------------------------------------------------------------------------------------------------------------------------------------------------------------------------------------------------------------------------------------------------------------------------------------------------------------------------------------------------------------------------------------------------------------------------------------------------------------------------------------------------------------------------------------------------------------------------------------------------------------------------------------------------------------------------------------------------------------------------------------------------------------------------------------------------------------------------------------------------------------------------------------------------------------------------------------------------------------------------------------------------------------------------------------------------------------------------------------------------------------------------------------------------------------------------------------------------------------------------------------------------------------------------------------------------------------------------------------------------------------------------------------------------------------------------------------------------------------------------------------------------------------------------------------------------------------------------------------------------------------------------------------------------------------------------------------------------------------------------------------------------------------------------------------------------------------------------------------------|------------------------------------------------------------------------------------------------------------------------------------------------------------------------------------------------------------------------------------------------------------------------------------------------------------|------------------------------------------------------------------------------------------------------------------------------------------------------------------------------|
| We have been subscription in the set of the second and plaster finishes from as the scaned approximately 6-6mm or the hale plaster to be public to be public of the second and plaster to be public of the second and plaster in the scaned approximately 6-6mm or the hale plaster to be public of the second and plaster in the second approximately 6-6mm counter as a subscription in the second approximately 6-6mm counter as a subscription in the second approximately 6-6mm counter as a subscription in the second approximately 6-6mm counter as a subscription in the second approximately 6-6mm counter as a subscription in the second approximately 6-6mm counter as a subscription in the second approximately 6-6mm counter as a subscription in the second approximately 6-6mm counter as a subscription in the second approximately 6-6mm counter as a subscription in the second approximately 6-6mm counter as a subscription. Colour to be agreed with method with Dubit second principle approximately 6-6mm counter as a subscription. Colour to be agreed with method with Dubit second principle approximately 6-6mm counter as a subscription. Colour to be agreed with method with Dubit second principle approximately 6-6mm respective.         reglead with new hardwood boards subscription. Colour to be agreed.       Immune interval int                                                                  | FOR EACH WALL                                                                                                                                                                                                                                                                                              | DO NOT SCALE FROM THIS DRAWING.<br>ANY DRAWING ERRORS OR DIVERGENCES SHOULD BE BROUGHT TO THE<br>ATTENTION OF BUILDING DESIGN PARTNERSHIP LTD AT THE ADDRESS SHOWN<br>BELOW. |
| Additional and plaster finishes from some and fixed to end on a timber       Image: Construction in the some and approximately 6.6mm on the head object to be objected up of the key and digited basers to be objected up of the key and digited basers to be objected up of the key and digited basers to be objected up of the key and digited basers to be objected up of the key and digited basers to be objected up of the key and digited basers to be objected up of the key and the key and digited basers to be objected up of the key and the key a                                        | l with previous museum shelving to                                                                                                                                                                                                                                                                         |                                                                                                                                                                              |
| A function       EVEN OF REMAIN YOW            EVEN OF REMAIN YOW        EVEN OF REMAIN YOW             EVEN OF REMAIN YOUR        EVEN OF REMAIN YOUR             The hand plaster to be preduced        EVEN OF REMAIN YOUR             Even You        Space School             The hand        EVEN OF REMAIN YOUR             The hand        Space School             The method        Space School                                                                                                                                                                                                                                                                                                                                                                                                                                                                                                                                                                                                                                                                                                                                                                                                                                                                                                                                                                                                                                                                                                                                             | •                                                                                                                                                                                                                                                                                                          |                                                                                                                                                                              |
| A       Sm         4       Sm                                                                                                                                                                                                                                                                                                                                                                                                                                                                                                                                                                                                                                                                                                                                                                                                                                                                                                                                                                                                                                                                                                                                                                                                                                                                                                                                                                                                                                                                                                                                                                                                                                                                                                                                                                                                                                                                                                                                                                                                                                                                                                 | ,                                                                                                                                                                                                                                                                                                          |                                                                                                                                                                              |
|                                                                                                                                                                                                                                                                                                                                                                                                                                                                                                                                                                                                                                                                                                                                                                                                                                                                                                                                                                                                                                                                                                                                                                                                                                                                                                                                                                                                                                                                                                                                                                                                                                                                                                                                                                                                                                                                                                                                                                                                                                                                                                                               | or the haired plaster to be pushed up<br>ood nibs or keys. Laths to be fixed<br>ing them to every stud that they<br>be trimmed to length so that they end<br>allowed between butt ends of laths.<br>I every 12th lath. Where laths pass<br>tuds wider than 75mm, counter<br>in a space behind the laths to | REVISION CLOUD REFERS TO                                                                                                                                                     |
| 4       5m         4       5m                                                                                                                                                                                                                                                                                                                                                                                                                                                                                                                                                                                                                                                                                                                                                                                                                                                                                                                                                                                                                                                                                                                                                                                                                                                                                                                                                                                                                                                                                                                                                                                                                                                                                                                                                                                                                                                                                                                                                                                                                                                                                                 | ne plaster finish to be applied                                                                                                                                                                                                                                                                            |                                                                                                                                                                              |
| attain - Allow for 2nd, coals based on with architect and British Maseum, matched with Dulux trade paint, and in architect and British Maseum, matched with Dulux trade paint, and in walls with lime plaster as         oration. Colour to be agreed with Refer to (45) series reflected ceiling, n.         dows to ensure full operation. To be not we checkle for specific series reflected ceiling, n.         gshell paint finish to match joinery, their information. Requirement for free to not we schedule for specific series reflected ceiling and indigues (series Aplacia): NA_AC_260418         replaced with new hardwood boards check in the agreed.         RK         m d any loose debris removed. New Using water soluble soft distempter alians to ensure full corrarte details and subjecteres detains. Rec. MB_1202017         RK         m d any loose debris removed. New Using water soluble soft distempter alians to ensure full corrarte details and subjecteres detains. Rec. MB_1202017         RK         m d any loose debris removed. New Using water soluble soft distempter alians to ensure full due to a solution. They be not all space site ground and first floor         First First Event         RK         M d any loose debris removed. New Using water soluble soft distempter alians to ensure full corrarte details and the corrarte details and the corrarte details. General contract details and the corrarte details and the corrare details and the c                                                                                                                                                                                                                                                                                                                                                                                 | se stuff<br>e lime putty, 2.5 parts well-graded<br>arse stuff<br>mature lime putty, 1 part fine sand                                                                                                                                                                                                       |                                                                                                                                                                              |
| 4       Sm         4       Sm                                                                                                                                                                                                                                                                                                                                                                                                                                                                                                                                                                                                                                                                                                                                                                                                                                                                                                                                                                                                                                                                                                                                                                                                                                                                                                                                                                                                                                                                                                                                                                                                                                                                                                                                                                                                                                                                                                                                                                                                                                                                                                 |                                                                                                                                                                                                                                                                                                            |                                                                                                                                                                              |
| A source of the series of the | with architect and British Museum.                                                                                                                                                                                                                                                                         |                                                                                                                                                                              |
| Refer to (45) series reflected ceiling         n.         dows to ensure full operation. To be         dows schedule for specific         gshell paint finish to match joinery.         ther information. Requirement for fire         e replaced with new hardwood boards         statin illustrated within red lines of         ation in colour to be agreed.         RK         and any loose debris removed. New         dusing water soluble soft distemper         anist to ensure decorative defails is         ct grade emulsion may be         et for inspecific         RK         model of inspecific bound and first floor         If Bransform Yand         If Bransform Y                                                                                                                                                                                                                                                                                                                                                                                                                                                                                                                                                                                                                                                                                                                                                                                                                                                                                                                                                                             | ons in walls with lime plaster as                                                                                                                                                                                                                                                                          |                                                                                                                                                                              |
| dows to ensure full operation. To be dow schedule for specific         gshell paint finish to match joinery, ther information. Requirement for fire         ereplaced with new hardwood boards stateri litestrated within red lines of attorn in colour to be agreed.         RK         and any loose debris removed. New dusing water soluble soft distemporation may be earlor inspectial deschards consert Application LEE MB -2308/17         First Bistic ensure decorative dealls is earlor inspectial bist on sure decorative dealls is earlor inspectial bist of ull spaces at ground and first floor         Image: the first operation of the first floor         Image: the first operation ope                                                                                                                                                                                                                                                                                                                                                                                                           | Refer to (45) series reflected ceiling                                                                                                                                                                                                                                                                     | REVISION / DESCRIPTION DRAWN CHECKED DATE                                                                                                                                    |
| 4       Sm         4       Sm                                                                                                                                                                                                                                                                                                                                                                                                                                                                                                                                                                                                                                                                                                                                                                                                                                                                                                                                                                                                                                                                                                                                                                                                                                                                                                                                                                                                                                                                                                                                                                                                                                                                                                                                                                                                                                                                                                                                                                                                                                                                                                 |                                                                                                                                                                                                                                                                                                            |                                                                                                                                                                              |
| C - for Planing and Linke Building Consent Application NA AC 2404/18 B - For Planing and Linke Building Consent Application NA AC 2404/18 B - For Planing and Linke Building Consent Application NA AC 2404/18 B - For Planing and Linke Building Consent Application NA AC 2404/18 B - For Planing and Linke Building Consent Application NA AC 2404/18 B - For Planing and Linke Building Consent Application NA AC 2404/18 B - For Planing and Linke Building Consent Application NA AC 2404/18 B - For Planing and Linke Building Consent Application NA AC 2404/18 B - For Planing and Linke Building Consent Application NA AC 2404/18 B - For Planing and Linke Building Consent Application NA AC 2404/18 B - For Planing and Linke Building Consent Application NA AC 2404/18 B - For Planing and Linke Building Consent Application NA AC 2404/18 B - For Planing and Linke Building Consent Application NA AC 2404/18 B - For Planing and Linke Building Consent Application NA AC 2404/18 B - For Planing and Linke Building Consent Application NA AC 2404/18 B - For Planing and Linke Building Consent Application NA AC 2404/18 B - For Planing and Linke Building Consent Application NA AC 2404/18 B - For Planing and Linke Building Consent Application NA AC 2404/18 B - For Planing and Linke Building Consent Application NA AC 2404/18 B - For Planing and Linke Building Consent Application NA AC 2404/18 B - For Planing and Linke Building Consent Application NA AC 2404/18 B - For Planing and Linke Building Consent Application NA AC 2404/18 B - For Planing and Linke Building Consent Application NA AC 2404/18 B - For Planing and Linke Building Consent Application NA AC 2404/18 B - For Planing and Linke Building Consent Application NA AC 2404/18 B - For Planing and Linke Building Consent Application NA AC 2404/18 B - For Planing and Linke Building Consent Application NA AC 2404/                                                                                                                                                                                          | dows to ensure full operation.To be<br>ndow schedule for specific                                                                                                                                                                                                                                          |                                                                                                                                                                              |
| 4       5m         4       5m                                                                                                                                                                                                                                                                                                                                                                                                                                                                                                                                                                                                                                                                                                                                                                                                                                                                                                                                                                                                                                                                                                                                                                                                                                                                                                                                                                                                                                                                                                                                                                                                                                                                                                                                                                                                                                                                                                                                                                                                                                                                                                 | gshell paint finish to match joinery.<br>ther information. Requirement for fire                                                                                                                                                                                                                            |                                                                                                                                                                              |
| 4       5m         4       5m                                                                                                                                                                                                                                                                                                                                                                                                                                                                                                                                                                                                                                                                                                                                                                                                                                                                                                                                                                                                                                                                                                                                                                                                                                                                                                                                                                                                                                                                                                                                                                                                                                                                                                                                                                                                                                                                                                                                                                                                                                                                                                 | Extent illustrated within red lines of ation in colour to be agreed.                                                                                                                                                                                                                                       | B - For Planning and Listed Building Consent ApplicationLBEMB23/06/17A - For Planning and Listed Building Consent ApplicationRCMB01/06/17FIRST ISSUERCMB12/05/17             |
| Model       THE       THE         Model       The       The <t< td=""><td>and any loose debris removed. New<br/>d using water soluble soft distemper<br/>aints to ensure decorative detail is<br/>ct grade emulsion may be<br/>rea for inspection. Applies to full<br/>spaces at ground and first floor</td><td></td></t<>                                                                                                                                                                                                                                                                                                                                                                                                                                                                                                                                                                                                                                                                                                                                                                                                                                                                                                                                                    | and any loose debris removed. New<br>d using water soluble soft distemper<br>aints to ensure decorative detail is<br>ct grade emulsion may be<br>rea for inspection. Applies to full<br>spaces at ground and first floor                                                                                   |                                                                                                                                                                              |
| 16 Brewhouse Yard         Clerkenwell         London, EC1V 4LJ         United Kingdom         T +44 (0)20 7812 8000         F +44 (0)20 7812 8399         www.bdp.com         British Museum         Perimeter Properties Refurbishment         P2007246         Image: Street         1 Montague Street         First Floor Level 1MS/3/002         Internal Elevation 3 - 4         Planning and LBC Application         Way '17                                                                                                                                                                                                                                                                                                                                                                                                                                                                                                                                                                                                                                                                                                                                                                                                                                                                                                                                                                                                                                                                                                                                                                                                                                                                                                                                                                                                                                                                                                                                                                                                                                                                                            |                                                                                                                                                                                                                                                                                                            |                                                                                                                                                                              |
| 4     5m       4     5m         Www.bdp.com         British Museum       Perimeter Properties Refurbishment         P2007246         Downwo ImLet       1 Montague Street       First Floor Level 1MS/3/002       Internal Elevation 3 - 4       Planning and LBC Application         May '17                                                                                                                                                                                                                                                                                                                                                                                                                                                                                                                                                                                                                                                                                                                                                                                                                                                                                                                                                                                                                                                                                                                                                                                                                                                                                                                                                                                                                                                                                                                                                                                                                                                                                                                                                                                                                                 |                                                                                                                                                                                                                                                                                                            | 16 Brewhouse Yard<br>Clerkenwell<br>London, EC1V 4LJ<br>United Kingdom<br>T +44 (0)20 7812 8000                                                                              |
| 4     5m       P2007246       Internal Elevation 3 - 4       Planning and LBC Application       Internal Elevation 3 - 4                                                                                                                                                                                                                                                                                                                                                                                                                                                                                                                                                                                                                                                                                                                                                                                                                                                                                                                                                                                                                                                                                                                                                                                                                                                                                                                                                                                                                                                                                                                                                                                                                                                                                                                                                                                                                                                                                                                                                                                                      |                                                                                                                                                                                                                                                                                                            | www.bdp.com<br>British Museum                                                                                                                                                |
| 4 5m<br>I Montague Street<br>First Floor Level 1MS/3/002<br>Internal Elevation 3 - 4<br>Planning and LBC Application<br>DRAWING NO.<br>REVISION                                                                                                                                                                                                                                                                                                                                                                                                                                                                                                                                                                                                                                                                                                                                                                                                                                                                                                                                                                                                                                                                                                                                                                                                                                                                                                                                                                                                                                                                                                                                                                                                                                                                                                                                                                                                                                                                                                                                                                               |                                                                                                                                                                                                                                                                                                            |                                                                                                                                                                              |
| DRAWING No. REVISION                                                                                                                                                                                                                                                                                                                                                                                                                                                                                                                                                                                                                                                                                                                                                                                                                                                                                                                                                                                                                                                                                                                                                                                                                                                                                                                                                                                                                                                                                                                                                                                                                                                                                                                                                                                                                                                                                                                                                                                                                                                                                                          | 5m                                                                                                                                                                                                                                                                                                         | 1 Montague Street1:20@A1First Floor Level 1MS/3/002Internal Elevation 3 - 4                                                                                                  |
|                                                                                                                                                                                                                                                                                                                                                                                                                                                                                                                                                                                                                                                                                                                                                                                                                                                                                                                                                                                                                                                                                                                                                                                                                                                                                                                                                                                                                                                                                                                                                                                                                                                                                                                                                                                                                                                                                                                                                                                                                                                                                                                               |                                                                                                                                                                                                                                                                                                            | DRAWING No. REVISION                                                                                                                                                         |