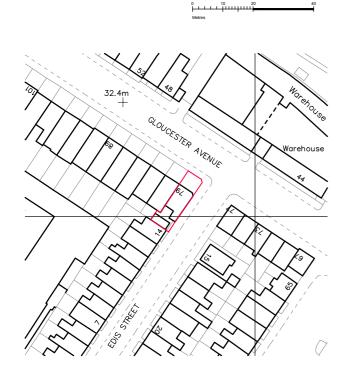

Studio 10, Babel Studios 82 Southwark Bridge Rd. London SE1 0AS www.ape-ad.co.uk

020 7401 3229

| DD.MM.YY<br>12.01.18 | XXX<br>KM | XXX<br>DG | Project: | 1611gac<br>79 Gloucester Avenue |     |
|----------------------|-----------|-----------|----------|---------------------------------|-----|
|                      |           |           | Subject: | Location and Block Plan         |     |
|                      |           |           | Scale:   | 1:1250/500 @A3                  |     |
| ces<br>awing         |           |           | Date:    | 27.01.17                        |     |
| Refer                |           |           | Project  | Drawing                         | Rev |
| icable               |           |           | 1611     | .B3. <b>G10</b> .P00            | В   |