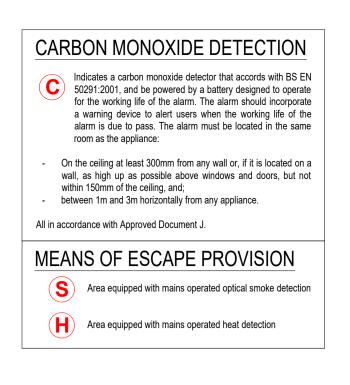

**GROUND FLOOR** 

## BASEMENT FLOOR



## FIRST FLOOR

## SECOND FLOOR



1m

2m



NOTES. DO NOT SCALE OFF THIS DRAWING

CHECK ALL DIMESIONS ON SITE BEFORE ANY WORK IS COMMENCED.

ALL GOODS MATERIALS AND WORKMANSHIP MUST CONFORM WITH CURRENT BUILDING REGULATIONS, BRITISH STANDARDS AND CODES OF PRACTICE.

R.I.B.A BASIC SERVICES GIVEN/ NOT GIVEN.

COPYRIGHT OF THIS DRAWING IS RETAINED BY GOULD AND COMPANY LTD. AND IT MUST NOT BE REPRODUCED WITHOUT WRITTEN CONSENT.



## THIRD FLOOR

| 3m 4m 5m |                                                        | 02.17<br>WING NO. |                                                            | 0 A1                        | CHECKED BY. | DL        |
|----------|--------------------------------------------------------|-------------------|------------------------------------------------------------|-----------------------------|--------