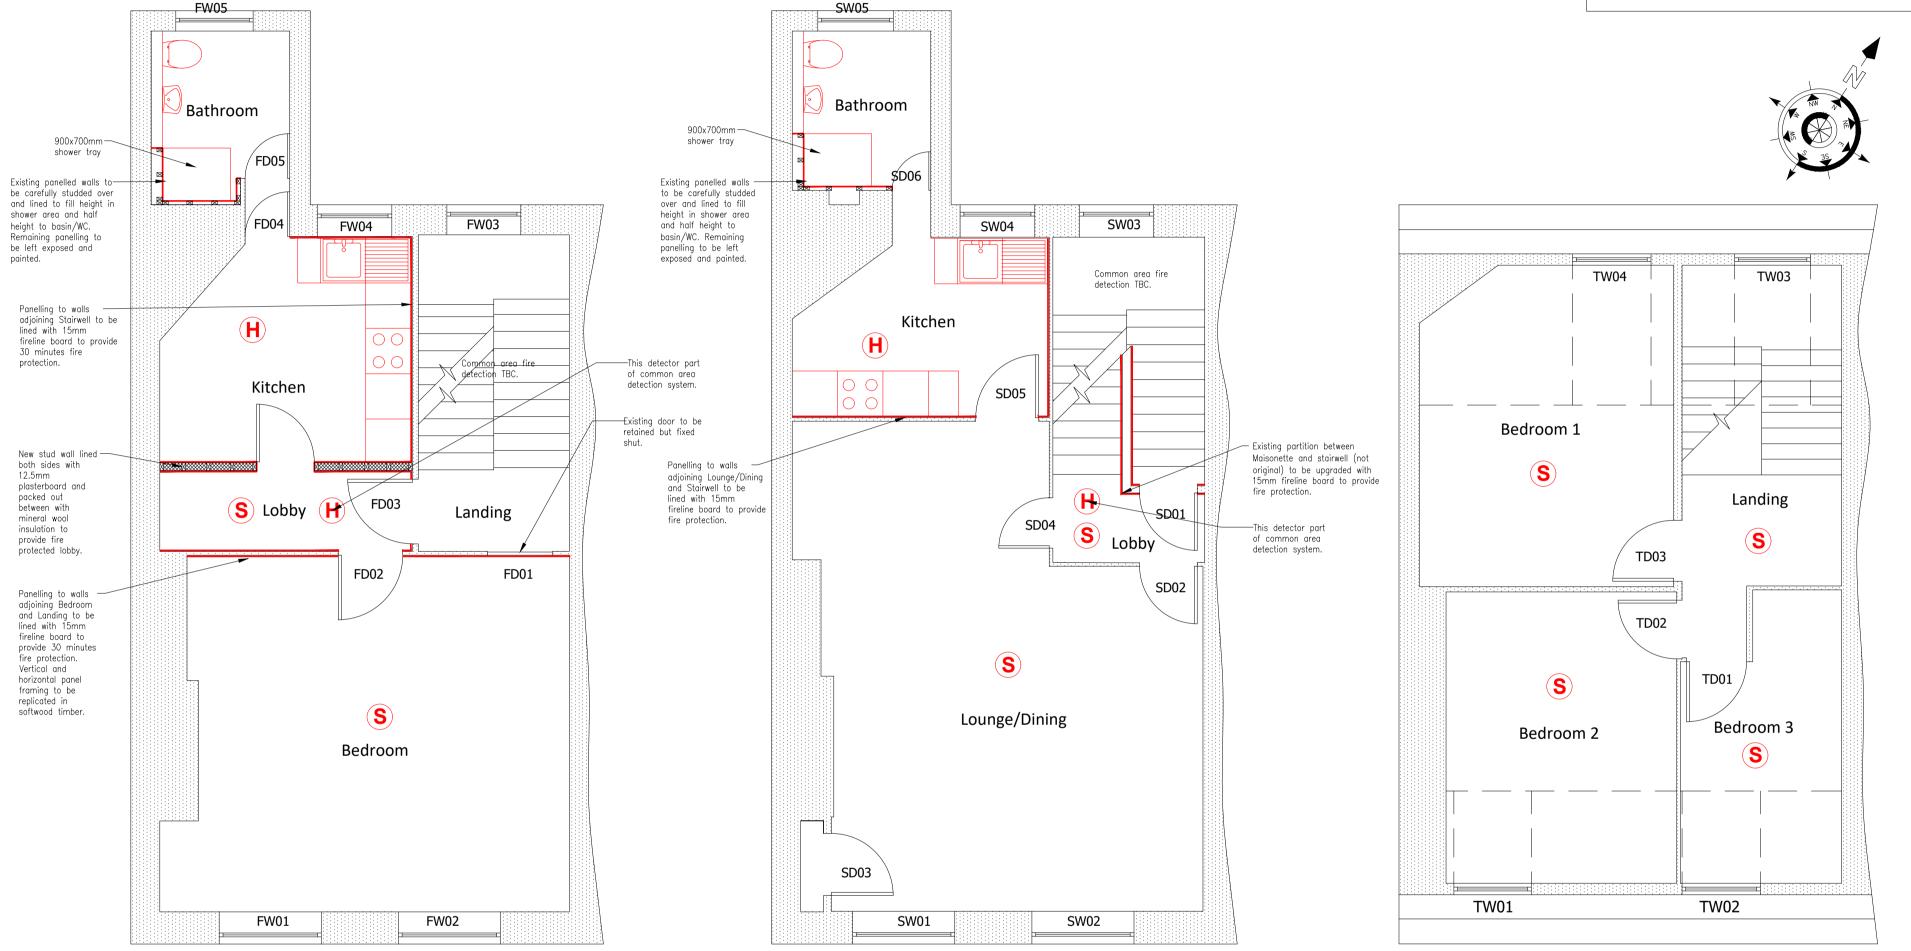

## FIRST FLOOR

## SECOND FLOOR

1m

2m

NOTES. DO NOT SCALE OFF THIS DRAWING

CHECK ALL DIMESIONS ON SITE BEFORE ANY WORK IS COMMENCED.

ALL GOODS MATERIALS AND WORKMANSHIP MUST CONFORM WITH CURRENT BUILDING REGULATIONS, BRITISH STANDARDS AND CODES OF PRACTICE.

## THIRD FLOOR

| 3m 4m 5m |                                                        | 02.17<br>WING NO. |                                                            | 0 A1                        | CHECKED BY. | DL        |
|----------|--------------------------------------------------------|-------------------|------------------------------------------------------------|-----------------------------|-------------|-----------|
| [        | Floor Plans As Proposed   DATE. SCALE.   DRAWN BY. AMD |                   |                                                            |                             |             |           |
|          | DRAWING.                                               |                   |                                                            |                             |             |           |
|          | 51 Great Ormond Street                                 |                   |                                                            |                             |             |           |
| [        | PROJECT.                                               |                   |                                                            |                             |             |           |
|          | CLIENT.<br>Great Ormond Street Hospital                |                   |                                                            |                             |             |           |
|          | G                                                      |                   | PADDOO<br>HAYWAI<br>WEST S<br>RH16 1H<br>(01444)<br>hh@gou | HE<br>452604<br>Ildco.co.uk |             | ırs.co.uk |
|          | REV.                                                   | DATE.             | BY.                                                        | AMENDME                     | ENT.        |           |
|          | -                                                      | -                 | -                                                          | -                           |             |           |