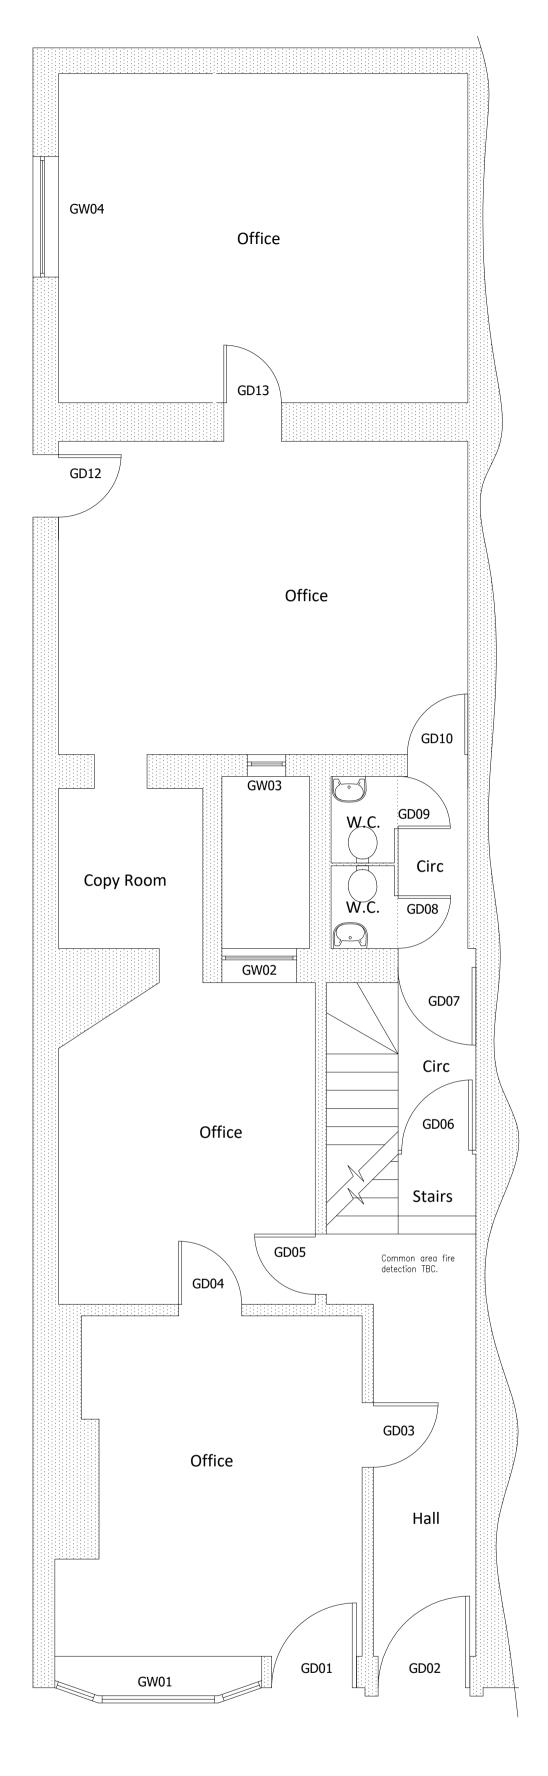

**GROUND FLOOR** 

## BASEMENT FLOOR



## FIRST FLOOR

## SECOND FLOOR



1m

2m



NOTES. DO NOT SCALE OFF THIS DRAWING

CHECK ALL DIMESIONS ON SITE BEFORE ANY WORK IS COMMENCED.

ALL GOODS MATERIALS AND WORKMANSHIP MUST CONFORM WITH CURRENT BUILDING REGULATIONS, BRITISH STANDARDS AND CODES OF PRACTICE.

R.I.B.A BASIC SERVICES GIVEN/ NOT GIVEN.

COPYRIGHT OF THIS DRAWING IS RETAINED BY GOULD AND COMPANY LTD. AND IT MUST NOT BE REPRODUCED WITHOUT WRITTEN CONSENT.



## THIRD FLOOR

| 3m 4m 5m |                                                        | 02.17<br>WING NO. |                                                            | 0 A1                        | CHECKED BY. | DL        |
|----------|--------------------------------------------------------|-------------------|--------------