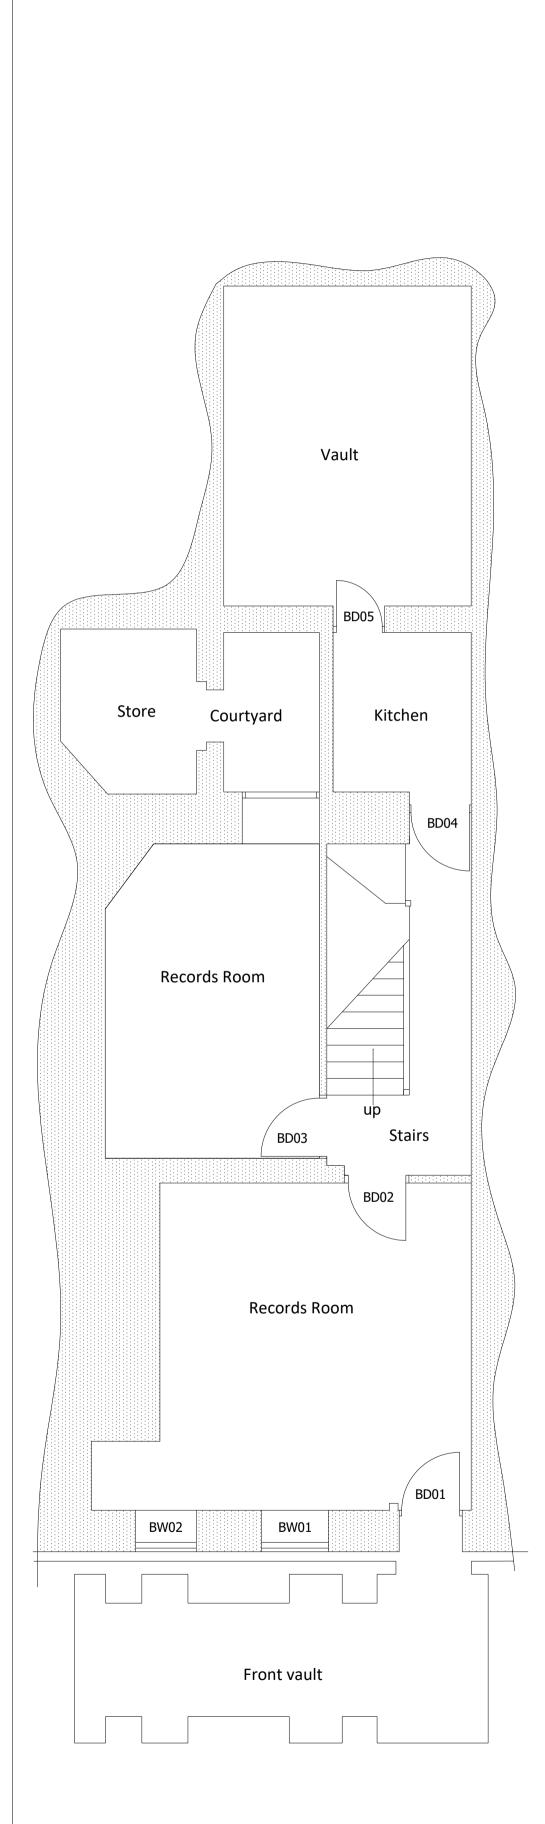

**GROUND FLOOR** 

## BASEMENT FLOOR



## FIRST FLOOR

## SECOND FLOOR



1m

2m



NOTES. DO NOT SCALE OFF THIS DRAWING

CHECK ALL DIMESIONS ON SITE BEFORE ANY WORK IS COMMENCED.

ALL GOODS MATERIALS AND WORKMANSHIP MUST CONFORM WITH CURRENT BUILDING REGULATIONS, BRITISH STANDARDS AND CODES OF PRACTICE.

R.I.B.A BASIC SERVICES GIVEN/ NOT GIVEN.

COPYRIGHT OF THIS DRAWING IS RETAINED BY GOULD AND COMPANY LTD. AND IT MUST NOT BE REPRODUCED WITHOUT WRITTEN CONSENT.



## THIRD FLOOR

| 3m 4m 5m |                                                        | 02.17<br>WING NO. |                                                            | 0 A1                        | CHECKED BY. | DL        |
|----------|--------------------------------------------------------|-------------------|------------