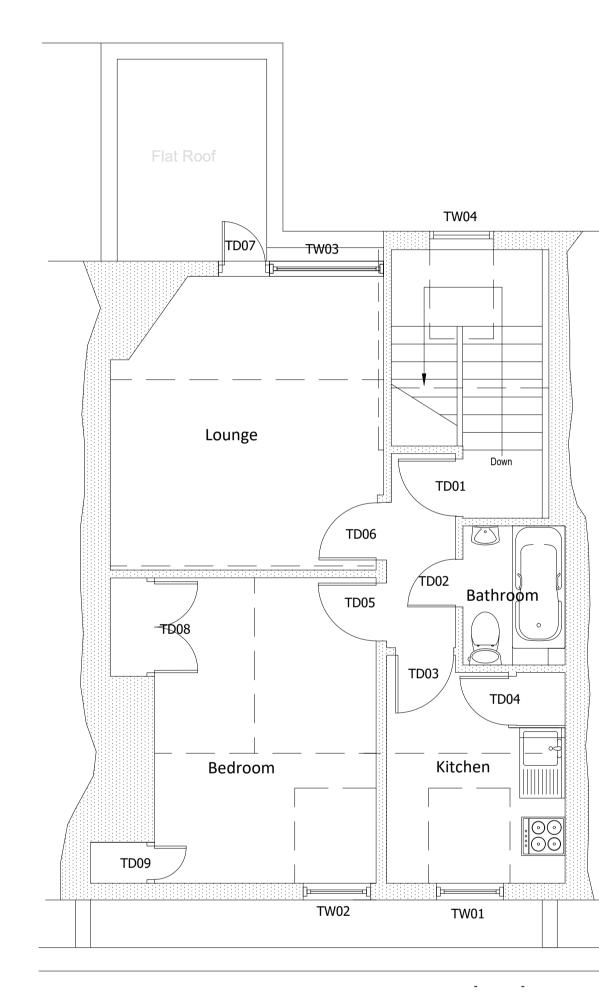

THIRD FLOOR

CLIENT.
Great Ormond Street Hospital

PROJECT.

NOTES.

PRACTICE.

GIVEN.

DO NOT SCALE OFF THIS DRAWING

ANY WORK IS COMMENCED.

WITHOUT WRITTEN CONSENT.

RETAINED BY GOULD AND COMPANY LTD. AND IT MUST NOT BE REPRODUCED

45 Great Ormond Street

DRAWING.

Floor Plans As Existing

DATE. 15.02.17

DRAWN BY. AMD 1:50 A1 CHECKED BY. DL

DRAWING NO. H4857.0.EX001