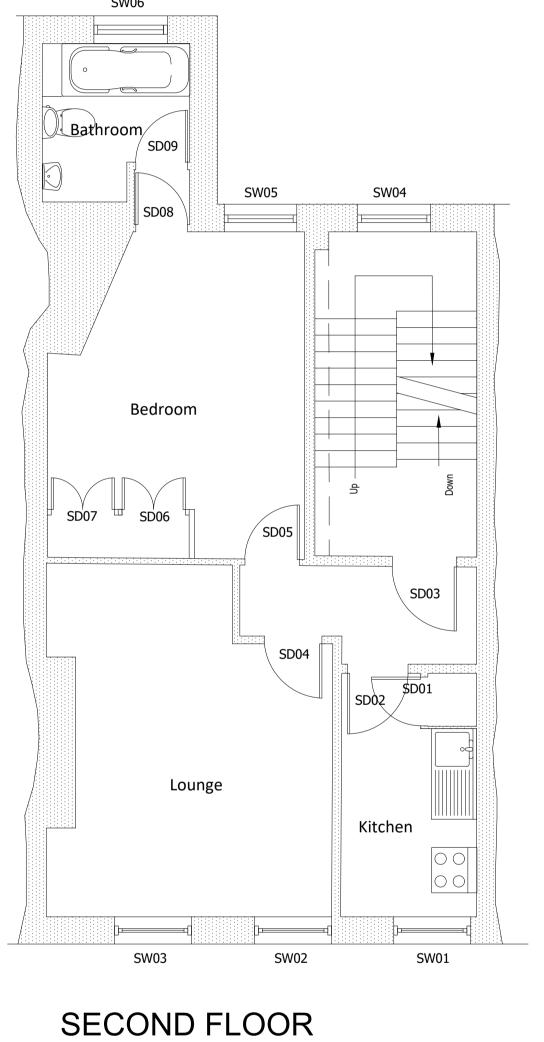

WITHOUT WRITTEN CONSENT.

RETAINED BY GOULD AND COMPANY LTD. AND IT MUST NOT BE REPRODUCED

45 Great Ormond Street

DRAWING.

Floor Plans As Existing

DATE. 15.02.17

DRAWN BY. AMD 1:50 A1 CHECKED BY. DL

DRAWING NO. H4857.0.EX001