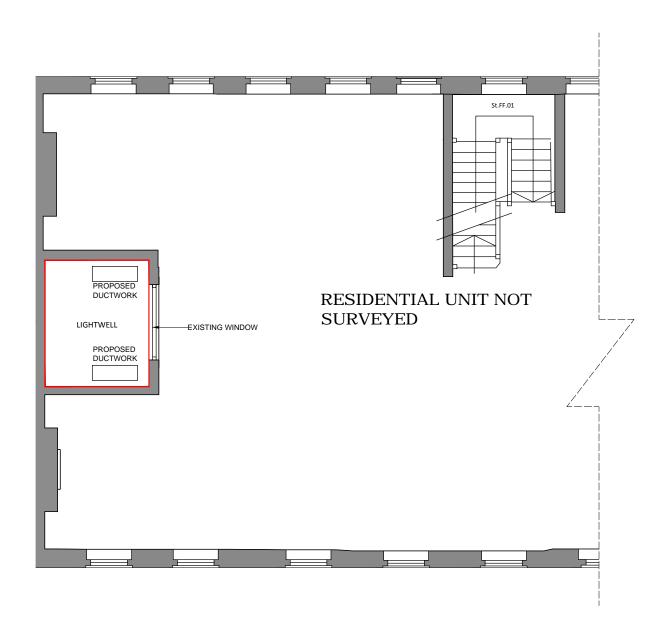

| PLANNING |                                            |  |  |  |
|----------|--------------------------------------------|--|--|--|
| Job      | CORNERSTONE BARRISTERS<br>ADDITIONAL WORKS |  |  |  |
| Drwg     | PROPOSED THIRD FLOOR<br>GA PLAN            |  |  |  |
| No.      | CRNST-CA-00-03-DR-A-2101                   |  |  |  |
| Scale    | 1:100 @ A3                                 |  |  |  |
| Date     | 18-04-2018                                 |  |  |  |
|          | CHAPMAN ARCHITECTS                         |  |  |  |