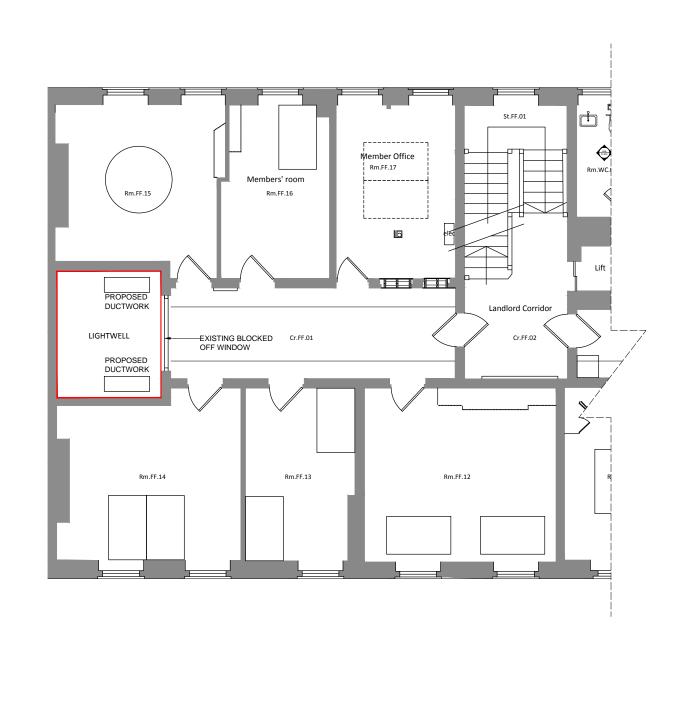

| PLANNING |                                            |  |  |  |  |
|----------|--------------------------------------------|--|--|--|--|
| Job      | CORNERSTONE BARRISTERS<br>ADDITIONAL WORKS |  |  |  |  |
| Drwg     | PROPOSED FIRST FLOOR<br>GA PLAN            |  |  |  |  |
| No.      | CRNST-CA-00-01-DR-A-2001                   |  |  |  |  |
| Scale    | 1:100 @ A3                                 |  |  |  |  |
| Date     | 18-04-2018                                 |  |  |  |  |
|          | CHAPMAN ARCHITECTS                         |  |  |  |  |