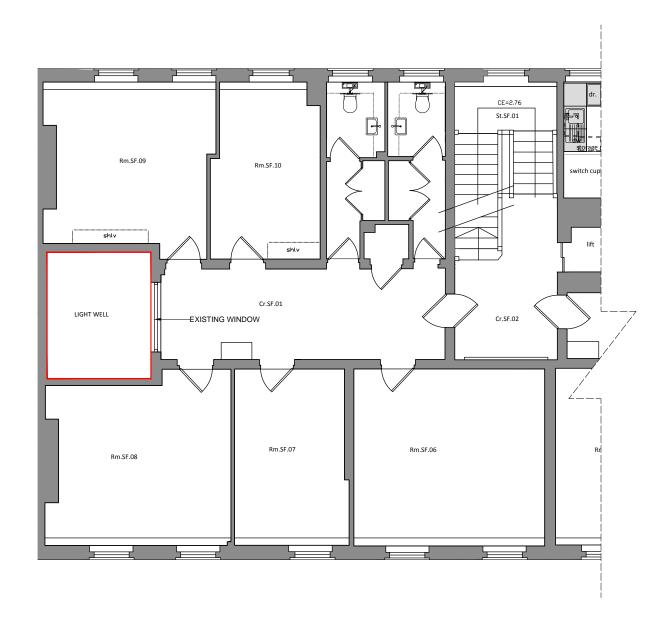

| PLANNING |                                            |  |  |  |
|----------|--------------------------------------------|--|--|--|
| Job      | CORNERSTONE BARRISTERS<br>ADDITIONAL WORKS |  |  |  |
| Drwg     | EXISTING SECOND FLOOR<br>GA PLAN           |  |  |  |
| No.      | CRNST-CA-00-02-DR-A-2101                   |  |  |  |
| Scale    | 1:100 @ A3                                 |  |  |  |
| Date     | 18-04-2018                                 |  |  |  |