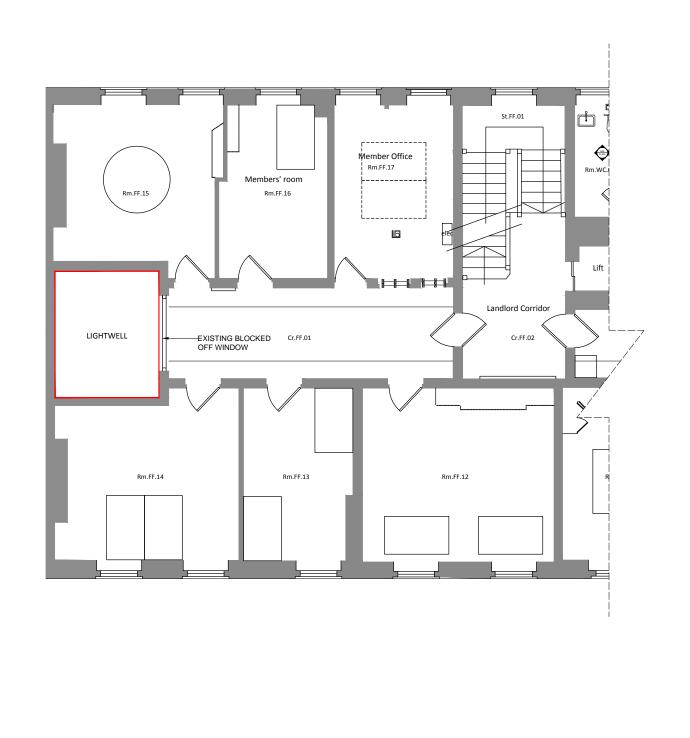

| PLANNING           |                                            |  |  |  |
|--------------------|--------------------------------------------|--|--|--|
| Job                | CORNERSTONE BARRISTERS<br>ADDITIONAL WORKS |  |  |  |
| Drwg               | EXISTING FIRST FLOOR<br>GA PLAN            |  |  |  |
| No.                | CRNST-CA-00-01-DR-A-2101                   |  |  |  |
| Scale              | 1:100 @ A3                                 |  |  |  |
| Date               | 18-04-2018                                 |  |  |  |
| CHAPMAN ARCHITECTS |                                            |  |  |  |