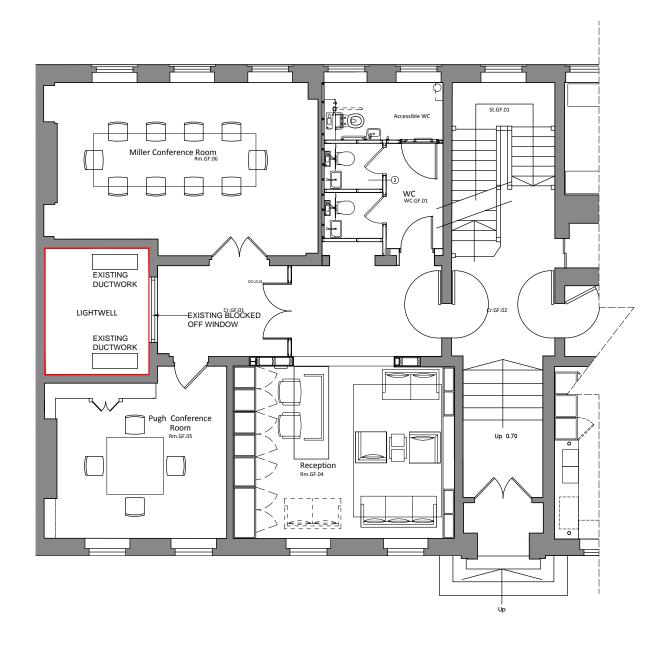

| Job   | CORNERSTONE BARRISTERS<br>ADDITIONAL WORKS |  |  |
|-------|--------------------------------------------|--|--|
| Drwg  | EXISTING GROUND FLOOR<br>GA PLAN           |  |  |
| No.   | CRNST-CA-00-GF-DR-A-21                     |  |  |
| Scale | 1:100 @ A3                                 |  |  |
| Date  | 18-04-2018                                 |  |  |