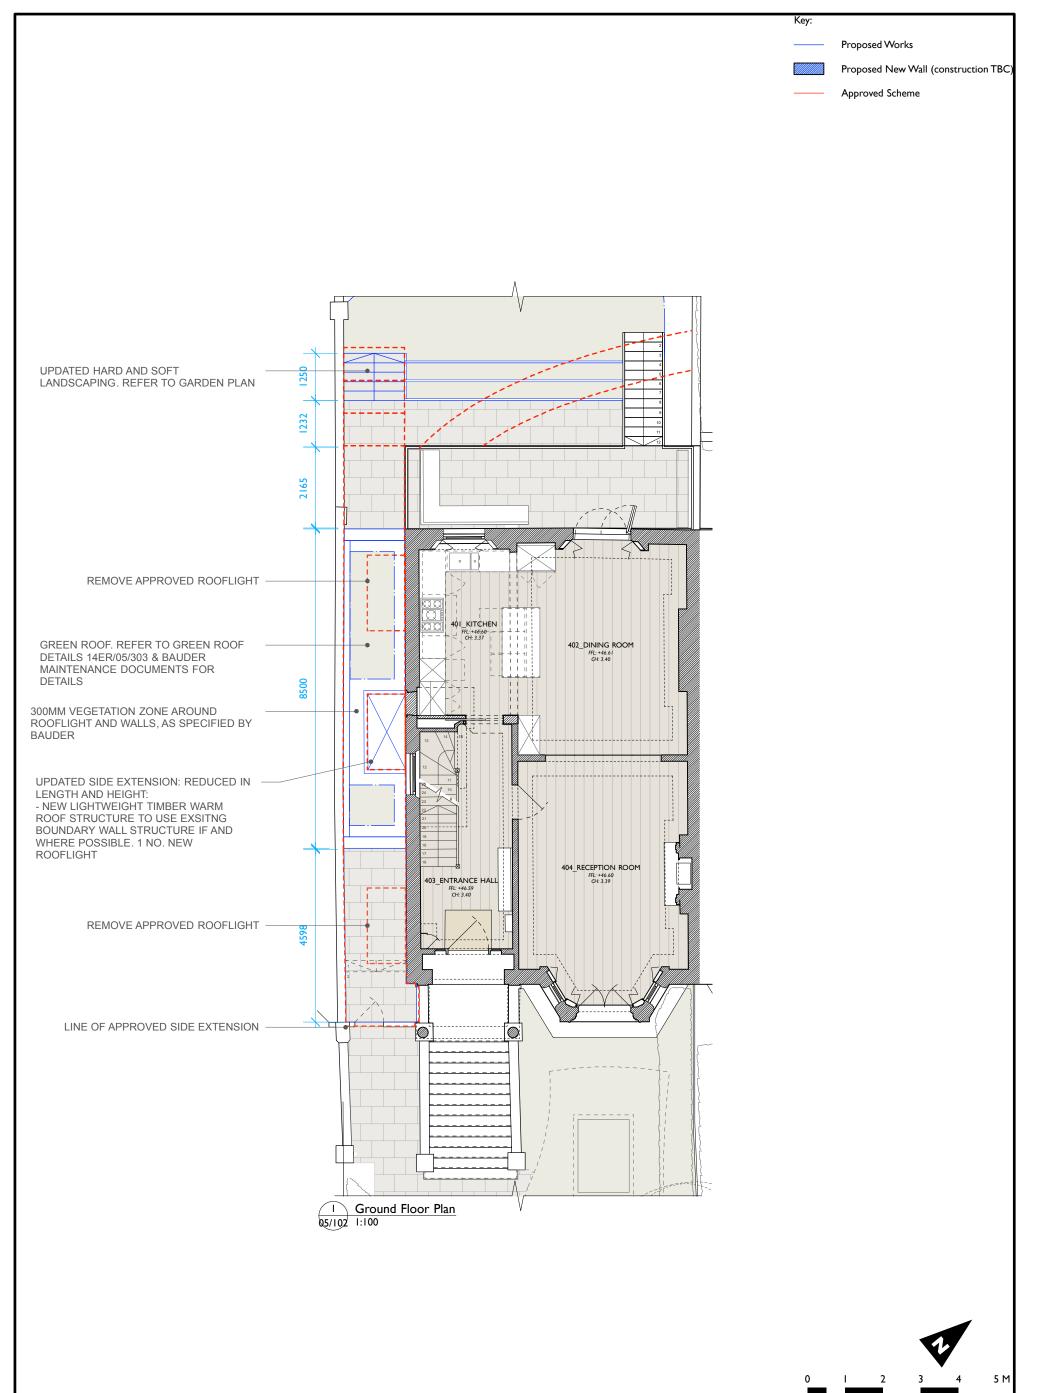

| ULANOWSKI | Robert & Frances Leeming | Ground Floor Plan - Proposed | D                      | This drawing is the copyright of Ulanowski Ltd. and may not be copied, altered or reproduced in anyway or passed to a third party without written authority. All dimensions are subject to site survey and site verification. Do not scale. |
|-----------|--------------------------|------------------------------|------------------------|---------------------------------------------------------------------------------------------------------------------------------------------------------------------------------------------------------------------------------------------|
|           | 14 Eton Road             | 05/102                       | I:100 @ A3 / I:50 @ A1 |                                                                                                                                                                                                                                             |