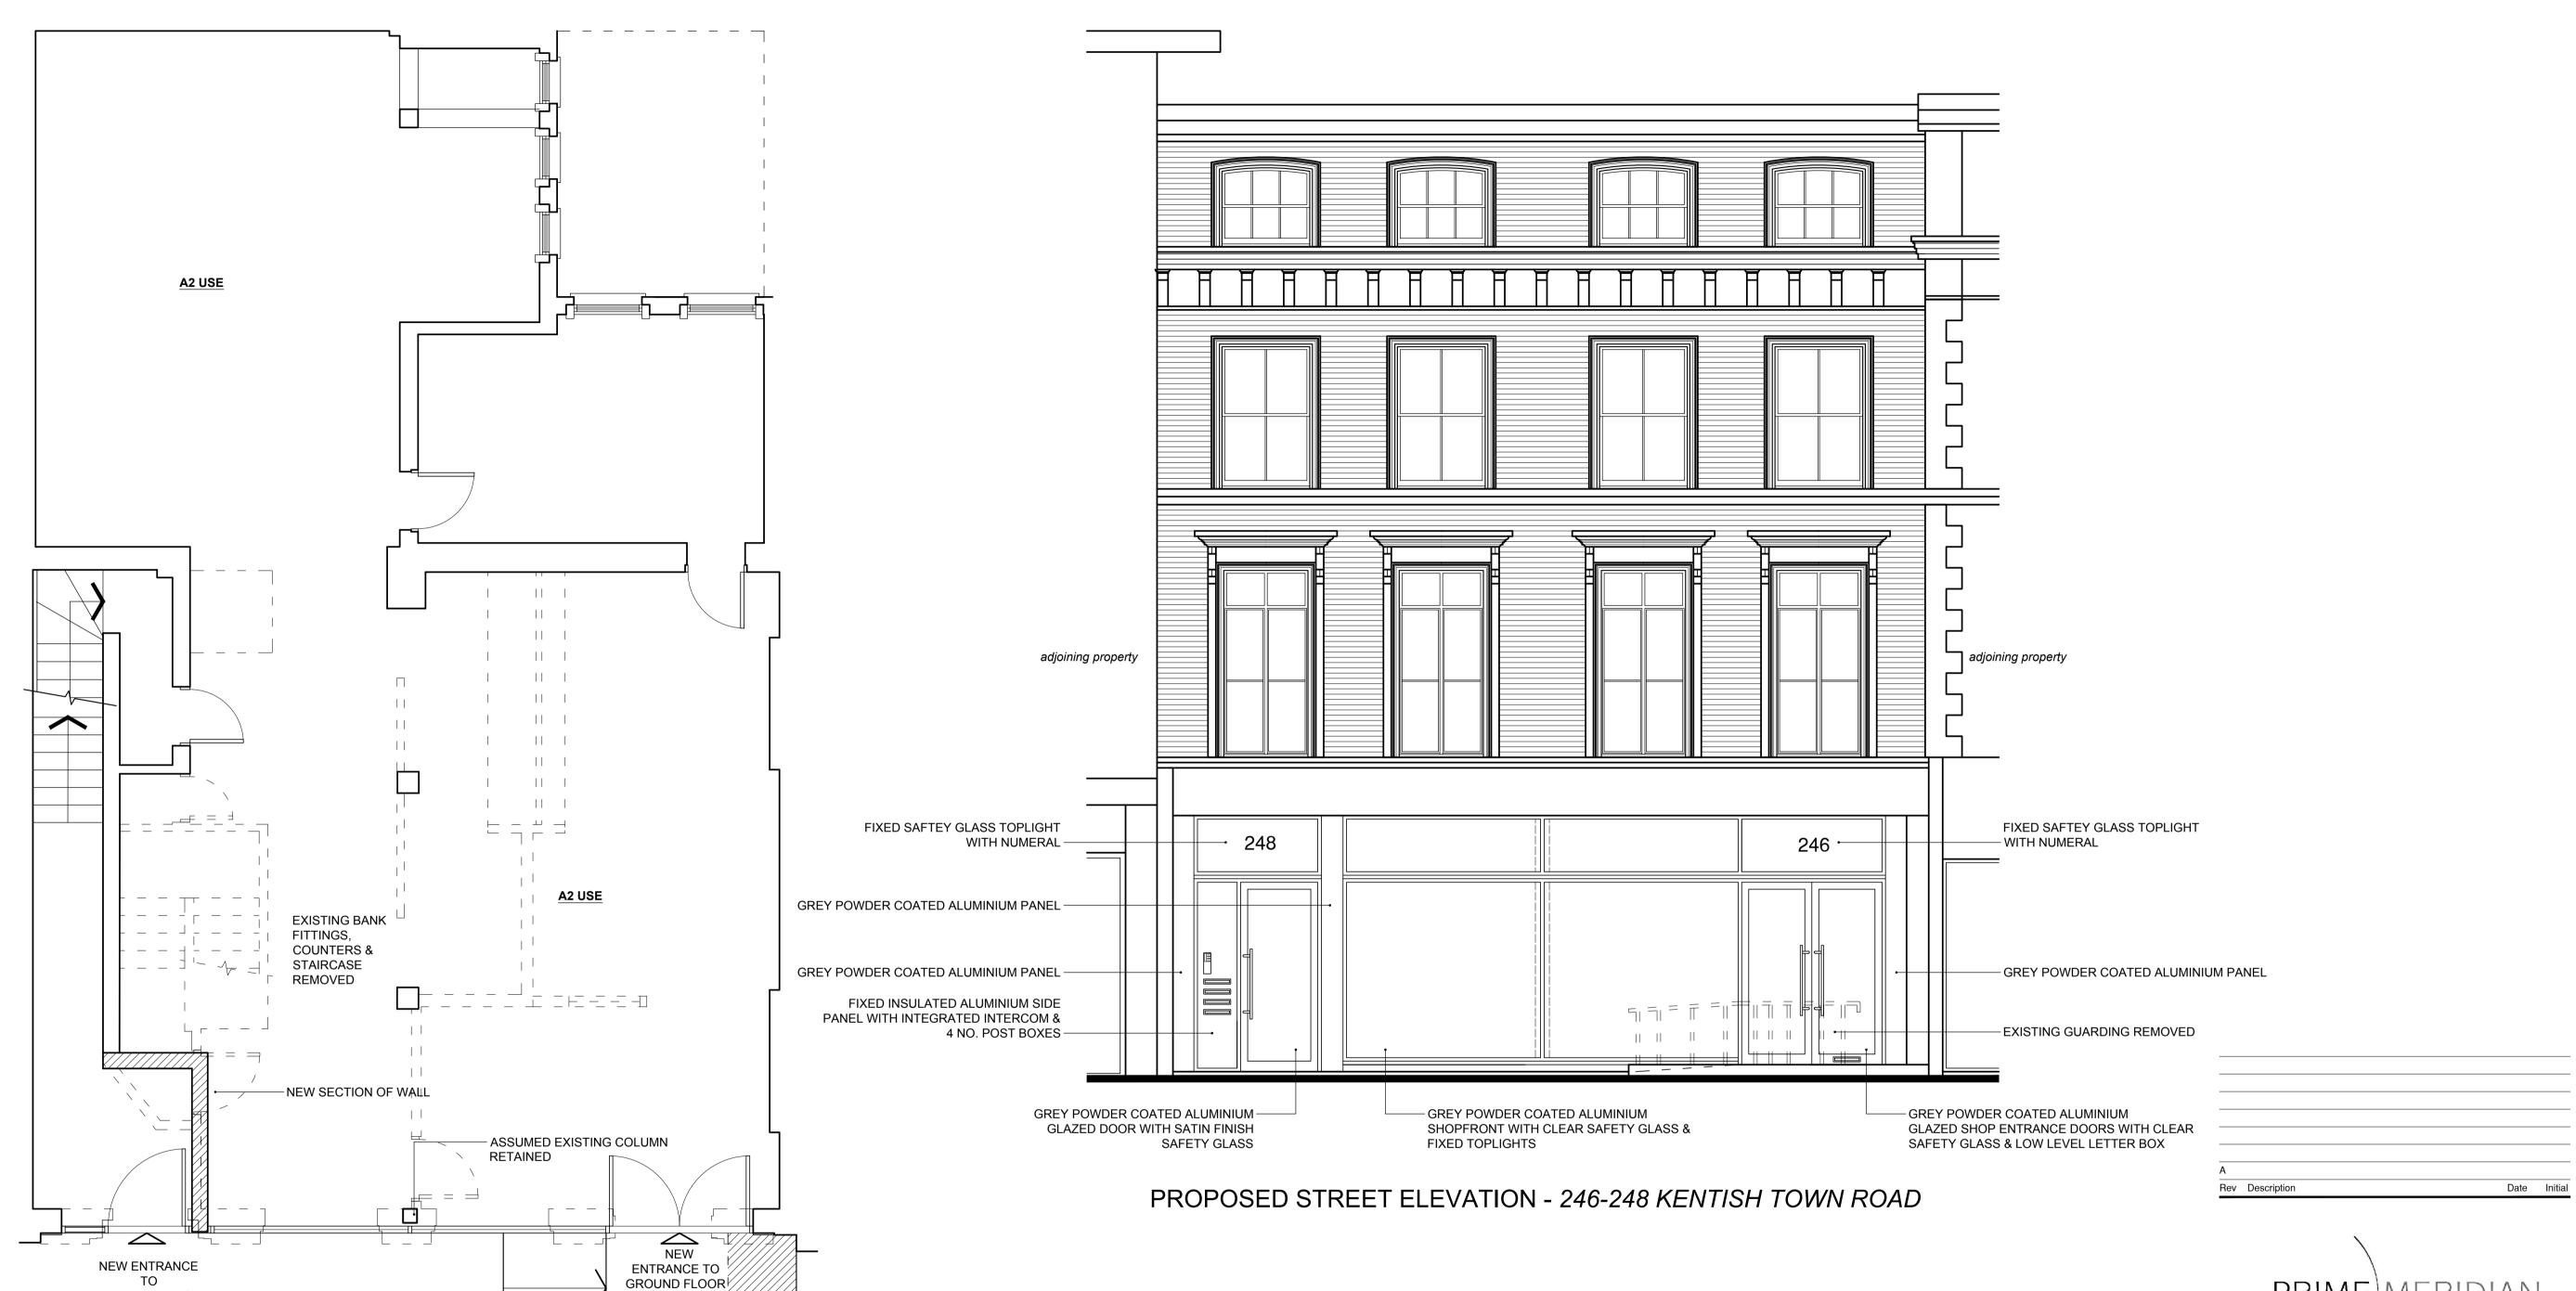

## PROPOSED GROUND FLOOR PLAN

UNIT

EXISTING RAMP RETAINED

STEP UP

- EXISTING LANDING EXTENDED

**UPPER PARTS** 

Second Floor T 020 7494 3522 The Priory, Draycott Rd 26A Ganton Street F 020 7494 3533 Shepton Mallet Somerset BA4 5HS info@prime-meridian.co.uk

PROPOSED PLAN & **STREET ELEVATION -**SHOPFRONT

**Date:** 16-04-2018 Drawn: DB 417.22/PLA02