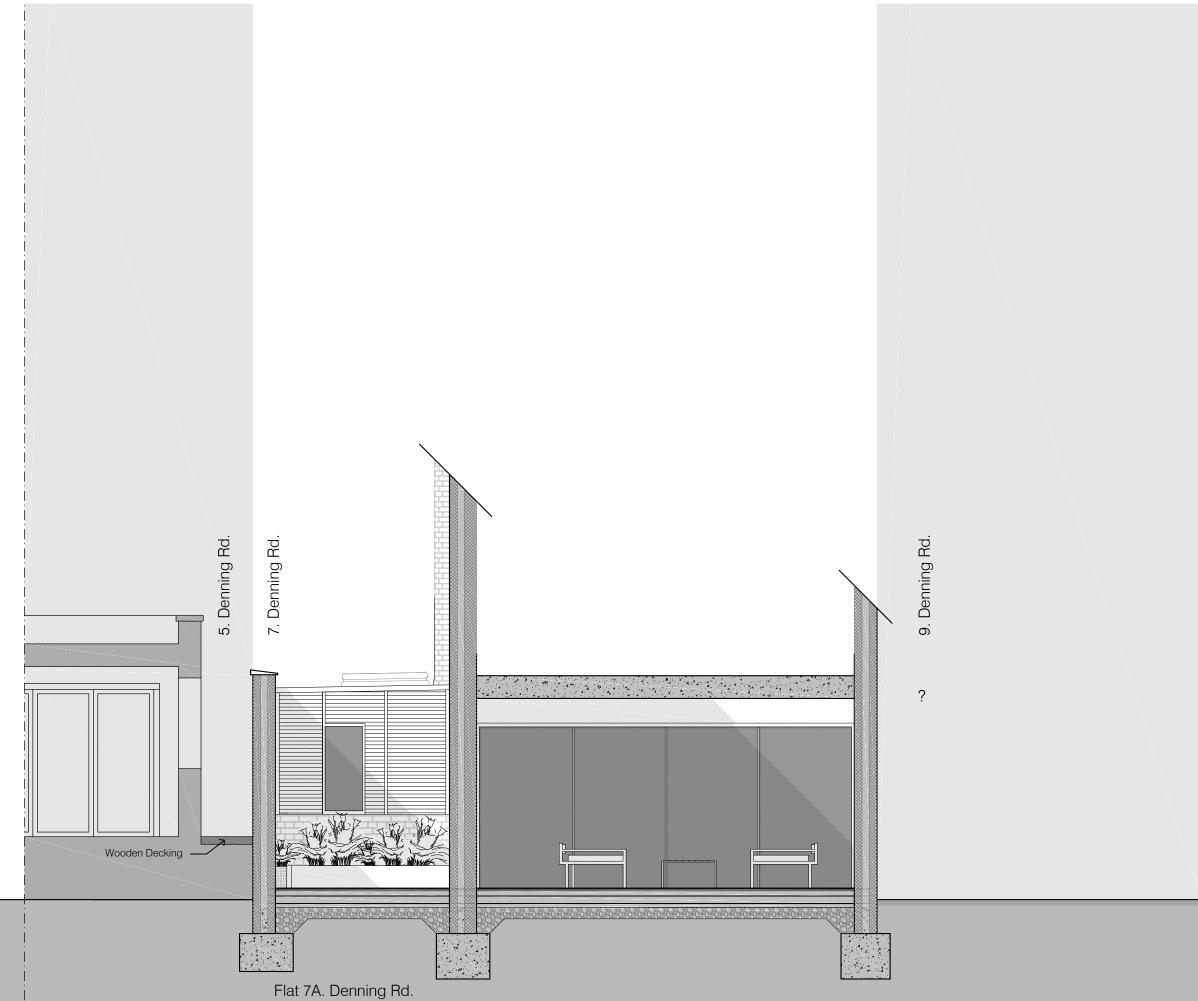

### **Nick** Farnell Architects

Proposed Section B-B

SCALE: 1:100

| 0   | 1   | 2 | (   | 3 4 | 4 5 |
|-----|-----|---|-----|-----|-----|
| 0.5 | . 1 | 5 | 2.5 |     |     |

| В    |                 | Front door amended<br>Annotation amended<br>Drawing title amended |  |  |
|------|-----------------|-------------------------------------------------------------------|--|--|
| Α    | ASR 02.12.2013  | Entrance amended                                                  |  |  |
| Rev: | Initials & Date | Modifications                                                     |  |  |

# Planning Application Project Title:

Flat 7A Denning Rd. Hampstead London NW3 1ST

Client:

Ms. Ann Mc Govern

Drawing Title:

Proposed Section B-B

Drawing No:

# 4022-GA-011-B

Date: 18/09/2013

Scale: 1:100 @ A3