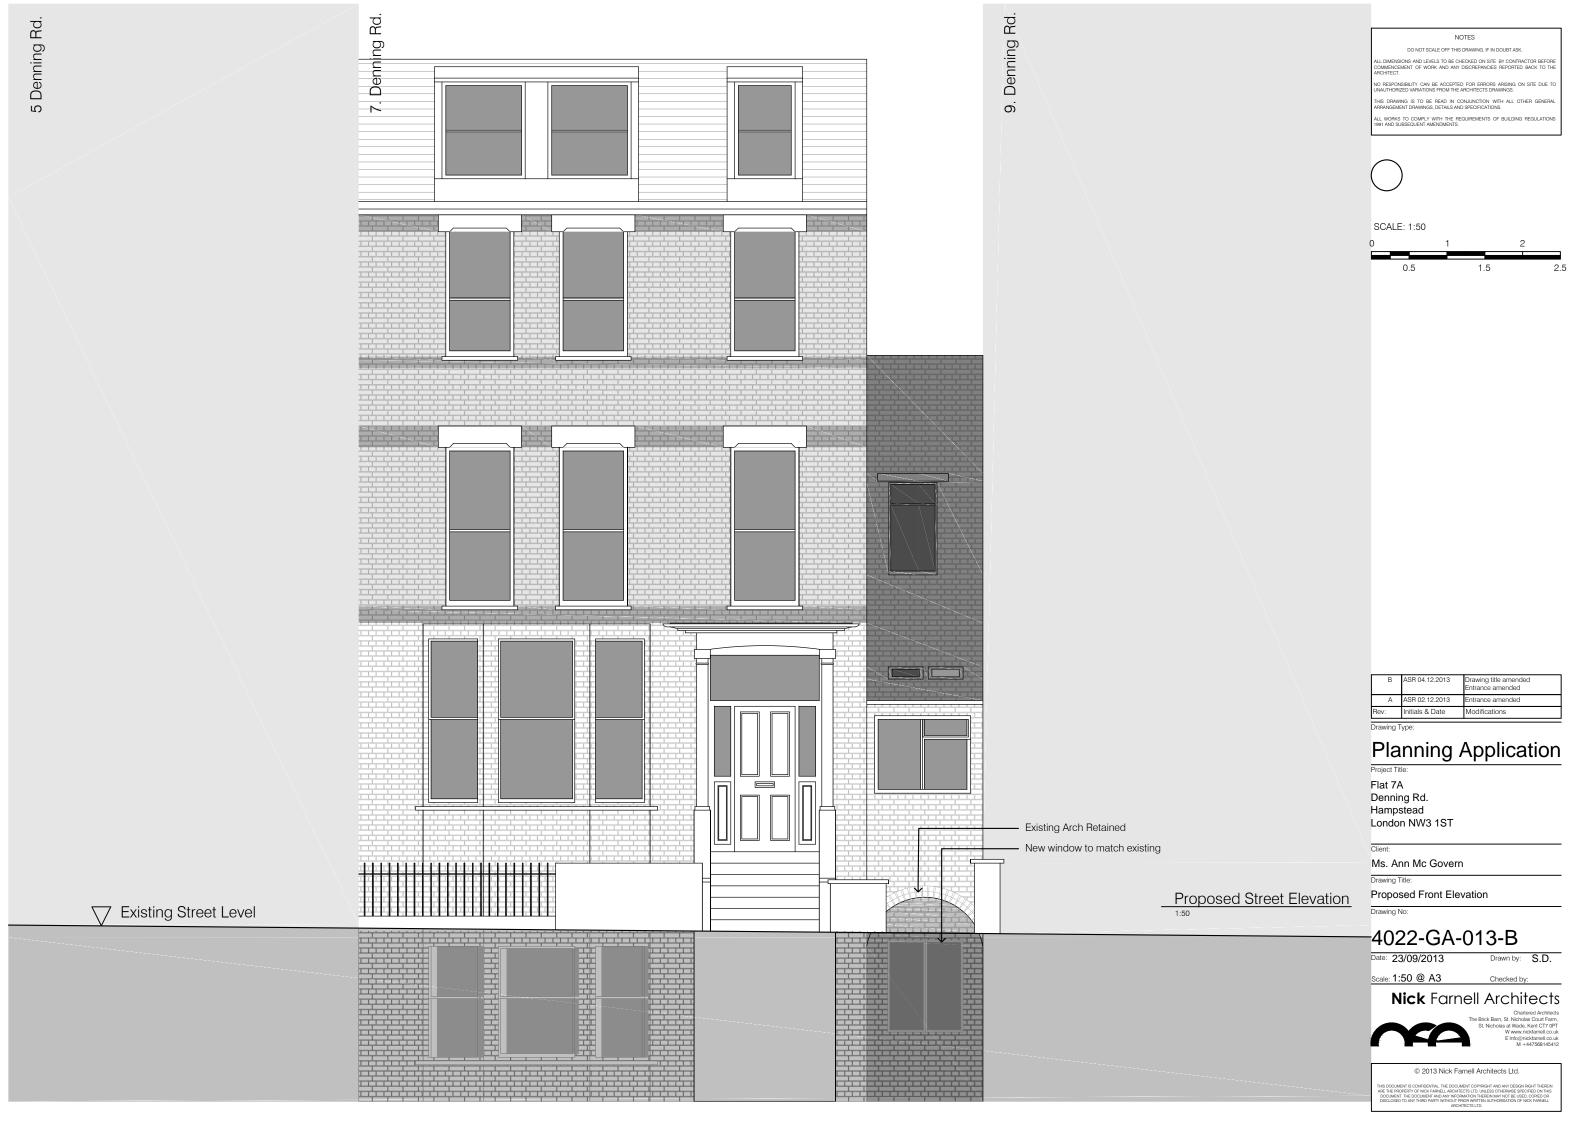

| С                | ASR 04.12.2013  | Drawing title amended        |
|------------------|-----------------|------------------------------|
| B ASR 02.12.2013 |                 | Elevation 5 Denning Rd Added |
| Α                | CG 01.10.2013   | Drawing title amended        |
| Rev:             | Initials & Date | Modifications                |

# Planning Application Project Title:

Flat 7A Denning Rd.

Hampstead London NW3 1ST

Ms. Ann Mc Govern

Drawing Title:

Existing Rear Elevation

Drawing No:

### **Nick** Farnell Architects

9. Denning Rd.

NOTES

| В    |                 | Drawing title amended<br>Anotation amended                |
|------|-----------------|-----------------------------------------------------------|
| А    |                 | Elevation 5 Denning Rd Added<br>Party wall height reduced |
| Rev: | Initials & Date | Modifications                                             |

# Planning Application Project Title:

Flat 7A Denning Rd. Hampstead London NW3 1ST

Ms. Ann Mc Govern

Drawing Title:

Proposed Elevation V2

Drawing No: