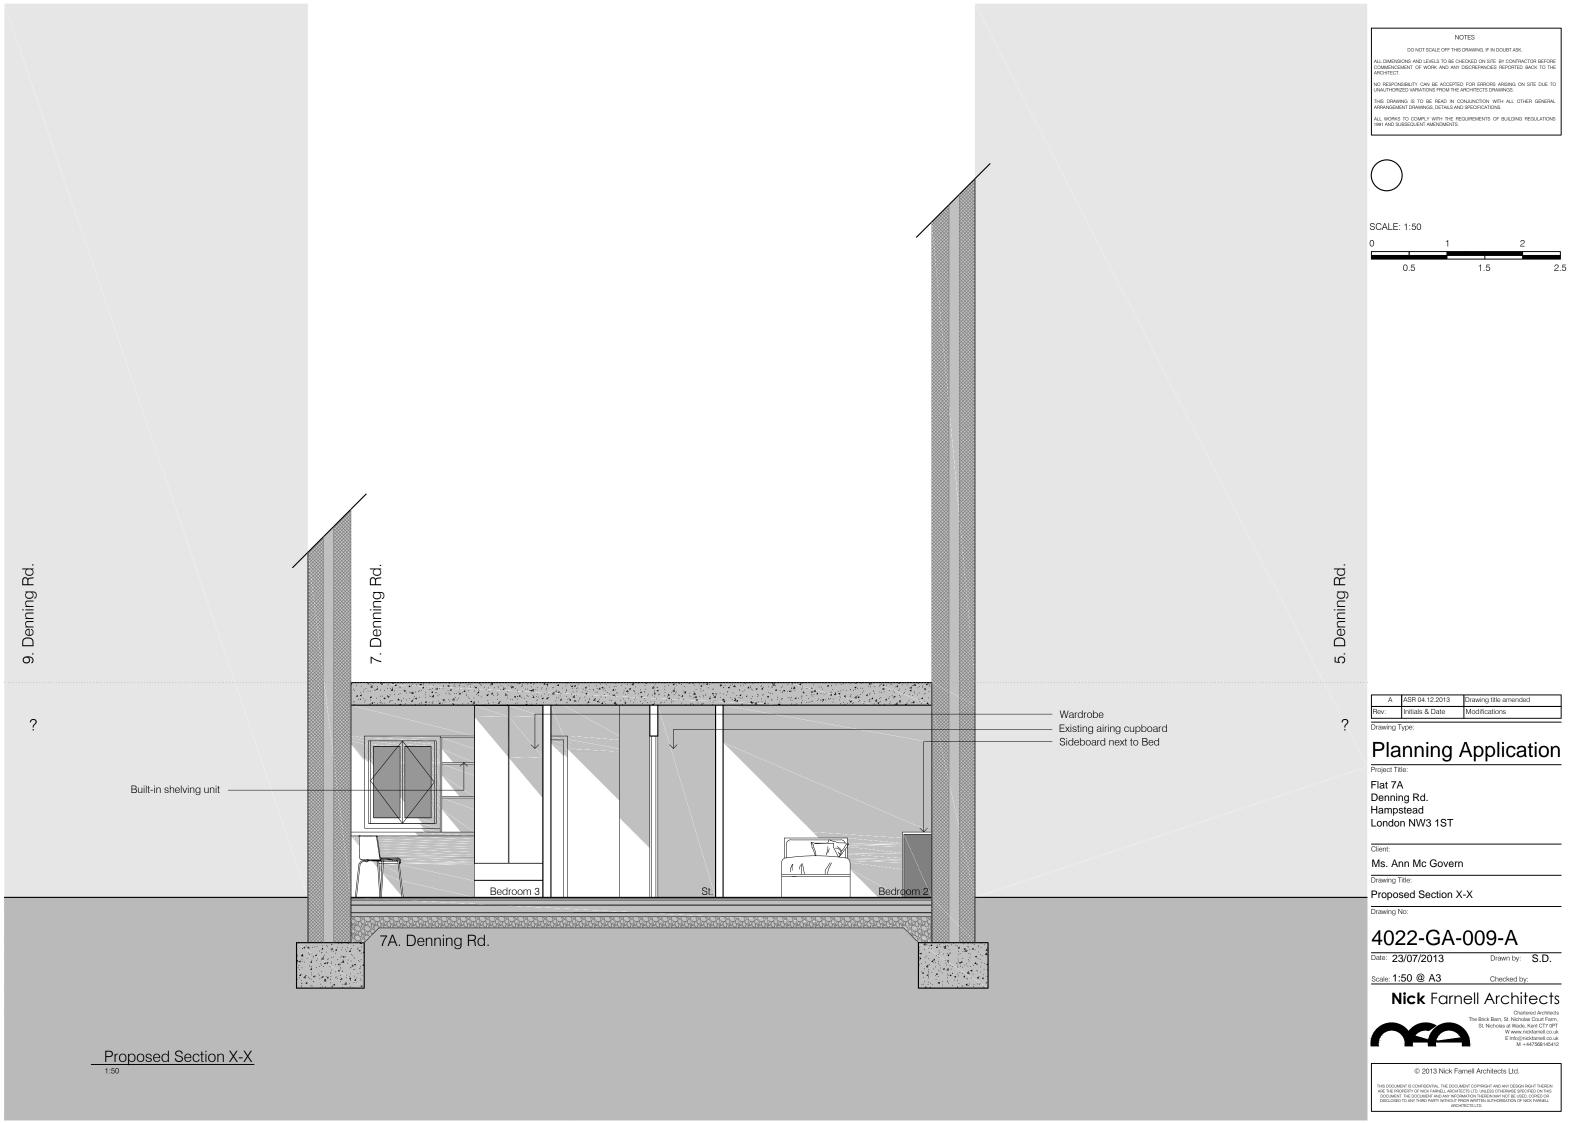

# Planning Application Project Title:

Flat 7A Denning Rd. Hampstead London NW3 1ST

Client:

Ms. Ann Mc Govern

Drawing Title:

Proposed Section A-A

Drawing No:

## 4022-GA-008-B

Date: 23/07/2013

Scale: 1:50 @ A3