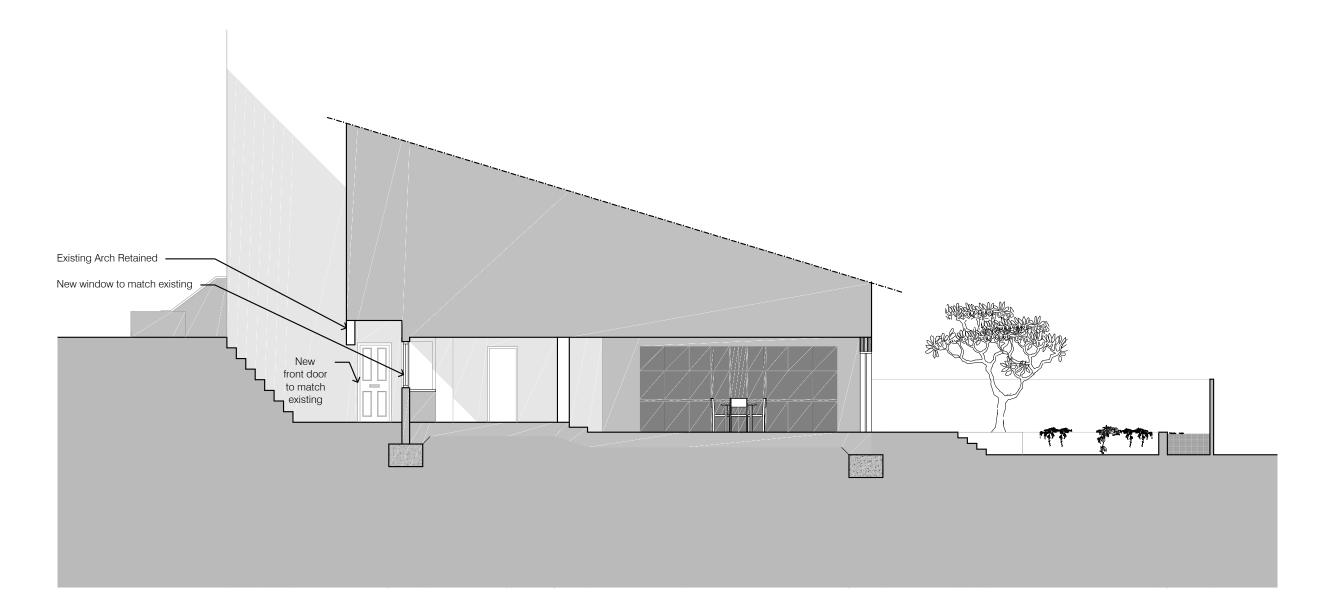

# Planning Application Project Title:

Flat 7A Denning Rd. Hampstead London NW3 1ST

Client:

Ms. Ann Mc Govern

Drawing Title:

Proposed Front Door

Drawing No:

# 4022-GA-016

Date: 04/12/2013

Scale: 1:50 @ A3

Checked by: