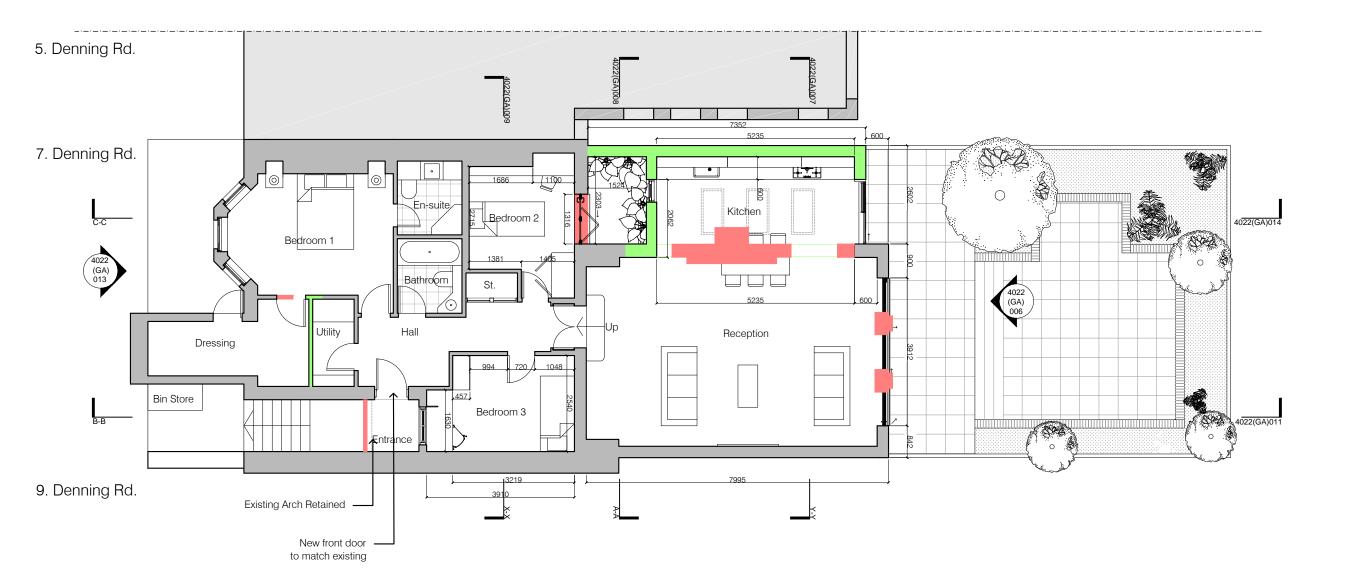

### **Nick** Farnell Architects

Existing Rear Elevation

1:50

Demolition Drawing

1:100

# Planning Application Project Title:

Flat 7A Denning Rd. Hampstead London NW3 1ST

Client:

Ms. Ann Mc Govern

Drawing Title:

**Demolition Drawing** 

Drawing No:

### 4022-GA-004-B

Date: 27/08/2013

Scale: 1:100 @ A3