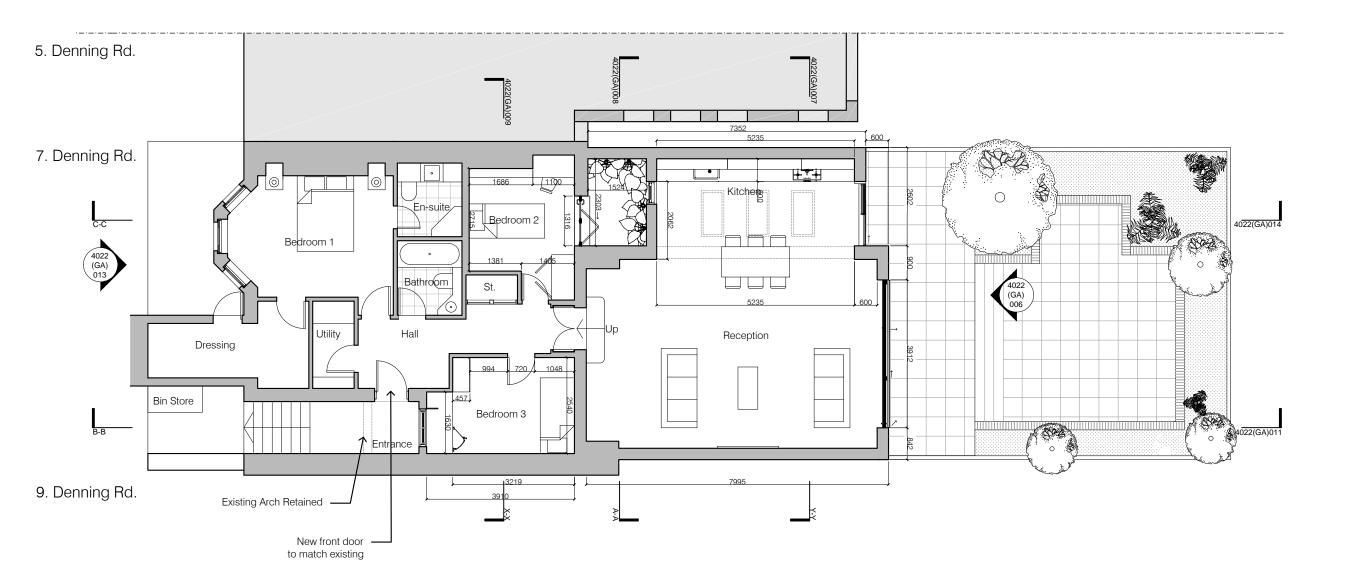

# Planning Application Project Title:

Flat 7A Denning Rd. Hampstead London NW3 1ST

Client:

Ms. Ann Mc Govern

Drawing Title:

Proposed Basement Plan

Drawing No:

# Planning Application Project Title:

Flat 7A Denning Rd. Hampstead London NW3 1ST

Ms. Ann Mc Govern

Drawing Title:

Proposed Elevation V2

Drawing No:

# Planning Application Project Title:

Flat 7A Denning Rd. Hampstead London NW3 1ST

Client:

Ms. Ann Mc Govern

Drawing Title:

Proposed Section C-C

Drawing No:

# Planning Application Project Title:

Flat 7A Denning Rd. Hampstead London NW3 1ST

Client:

Ms. Ann Mc Govern

Drawing Title:

Proposed Front Door

Drawing No: