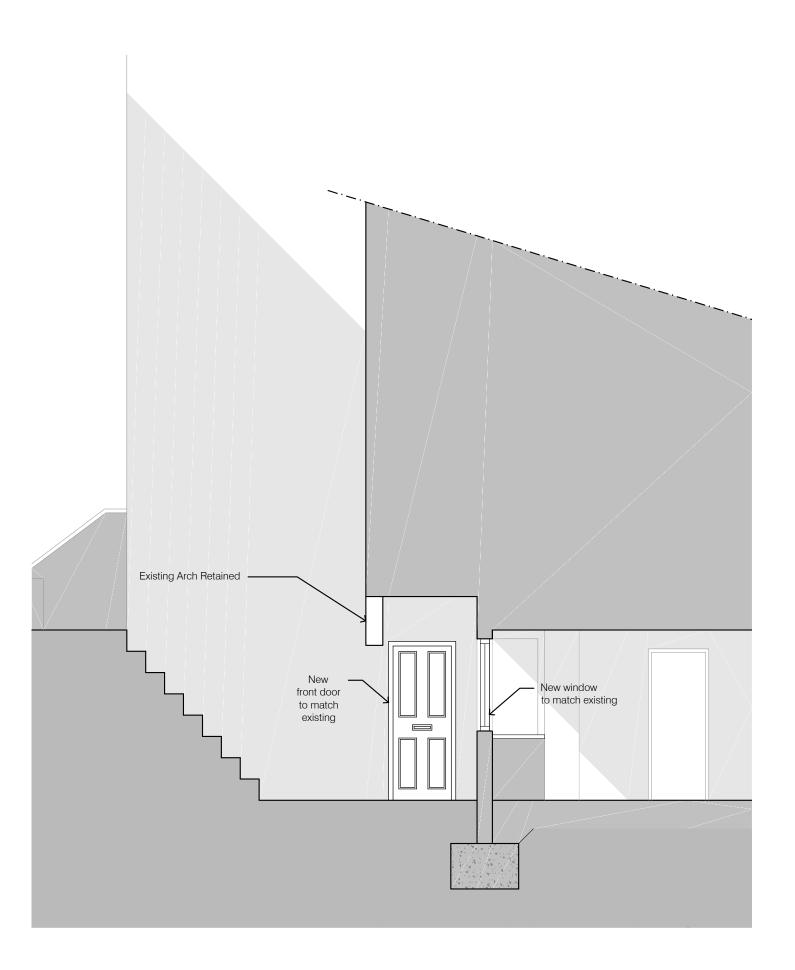

# 4022-GA-014-B

Date: 30/09/2013

Scale: 1:100 @ A3 Checked by:

**Nick** Farnell Architects

Proposed Site Plan
1:200

Proposed Front Door

1:50

SCALE: 1:100

# Planning Application Project Title:

Flat 7A Denning Rd. Hampstead London NW3 1ST

Client:

Ms. Ann Mc Govern

Drawing Title:

Proposed Front Door

Drawing No: