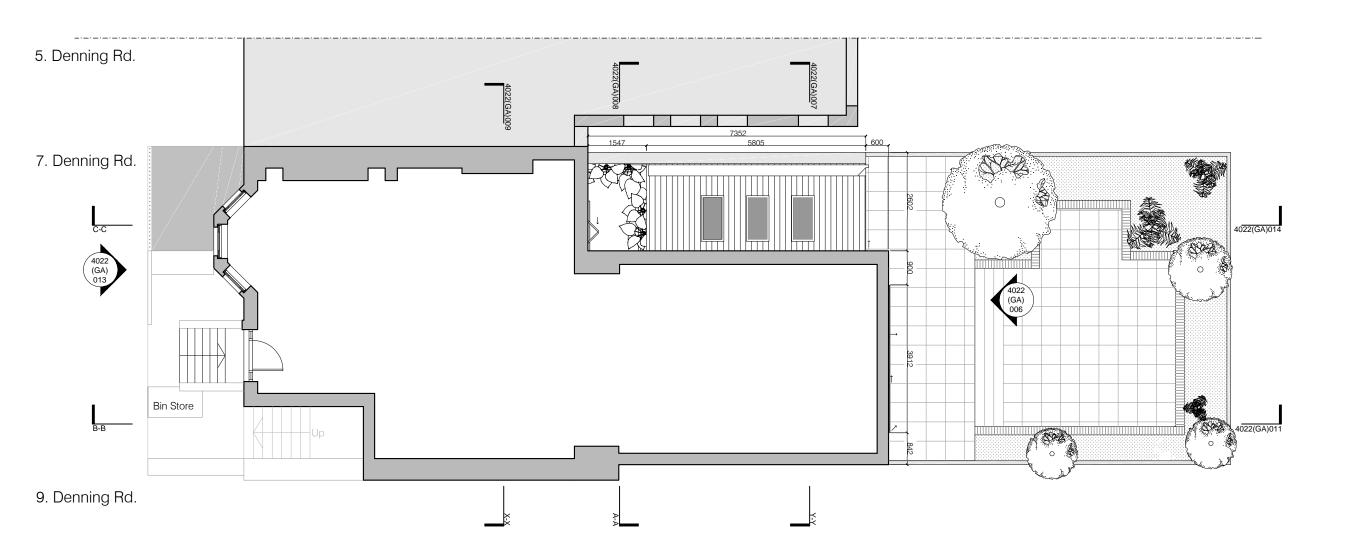

# Planning Application Project Title:

Flat 7A Denning Rd. Hampstead London NW3 1ST

Client:

Ms. Ann Mc Govern

Drawing Title:

Proposed Section C-C

Drawing No:

# 4022-GA-014-B

Date: 30/09/2013

Scale: 1:100 @ A3 Checked by:

**Nick** Farnell Architects

Proposed Site Plan
1:200

Proposed Front Door

1:50

SCALE: 1:100