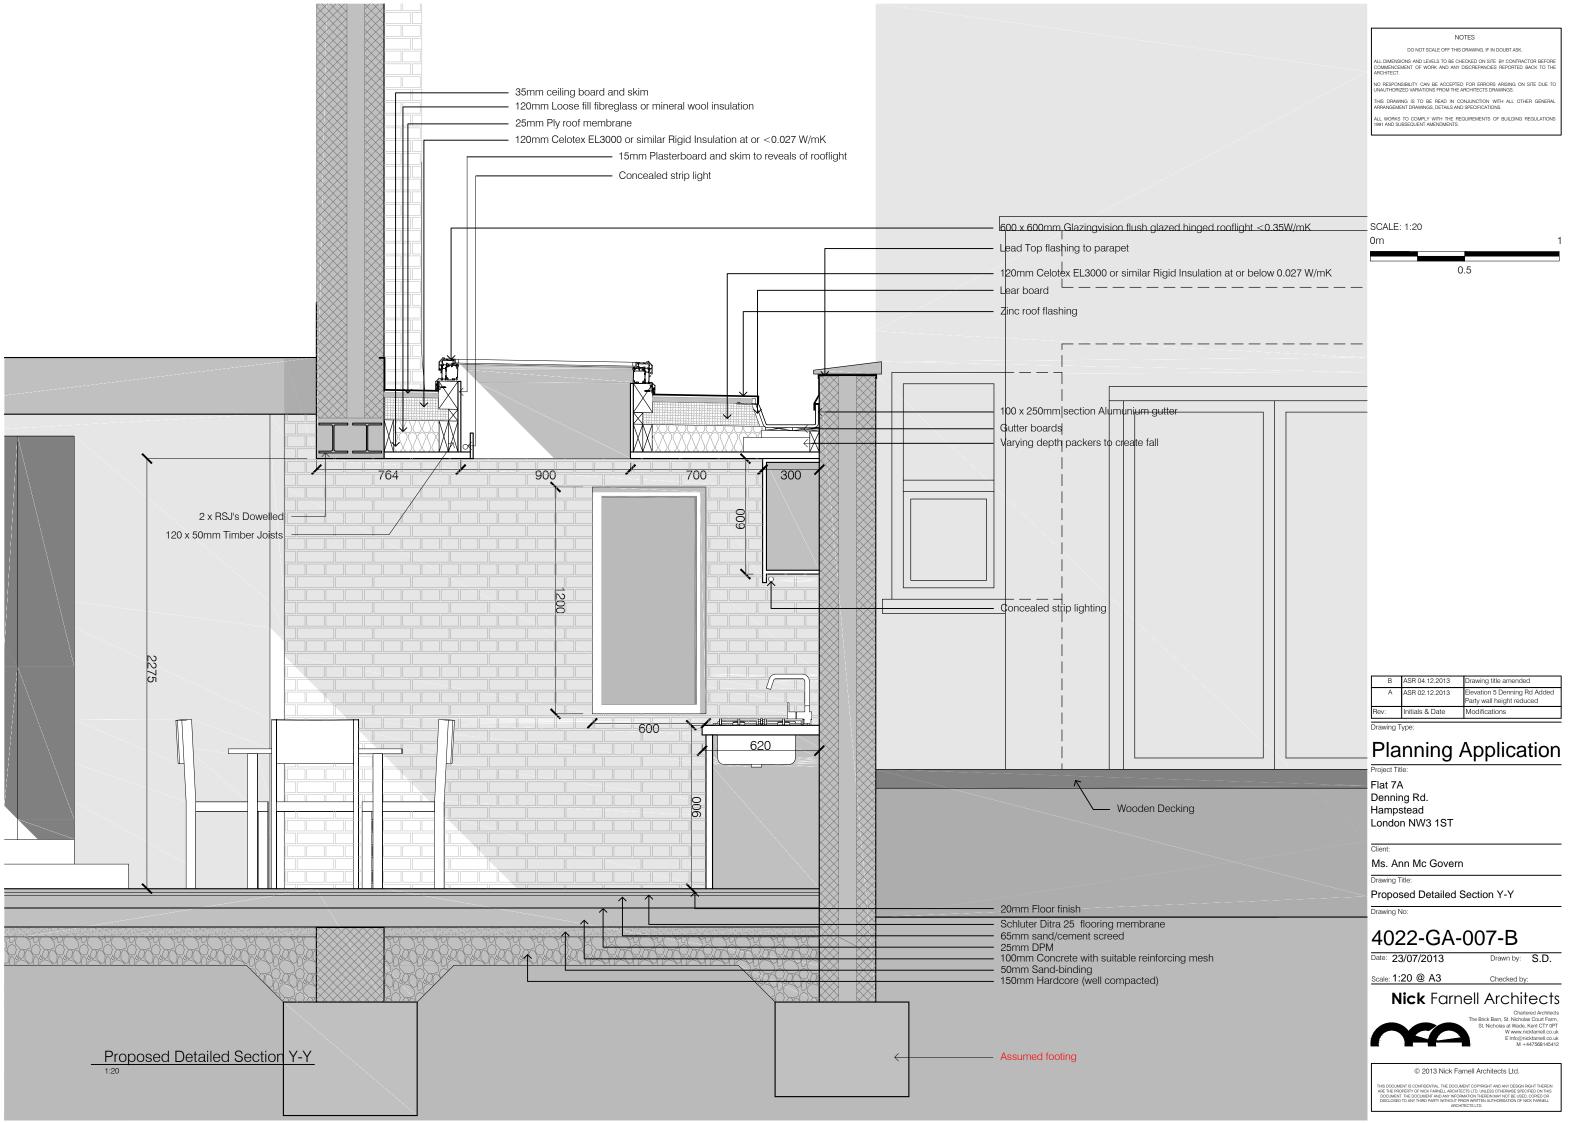

# Planning Application Project Title:

Flat 7A Denning Rd. Hampstead London NW3 1ST

Ms. Ann Mc Govern

Drawing Title:

Proposed Elevation V2

Drawing No:

### 4022-GA-006-B

Date: 23/07/2013

Scale: 1:50 @ A3

#### **Nick** Farnell Architects

© 2013 Nick Farnell Architects Ltd.

Proposed Rear Elevation
1:50

SCALE: 1:50

|    |    | 1 | 2 | 2 |
|----|----|---|---|---|
|    |    |   |   |   |
| 0. | .5 |   |   |   |