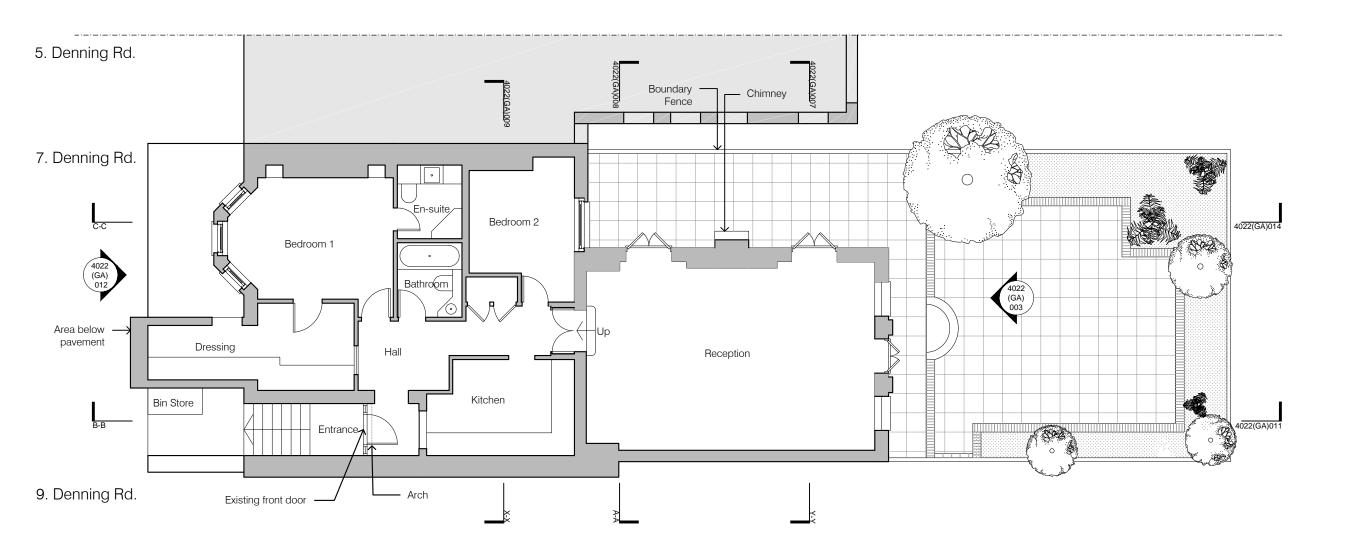

Existing Plan
1:100

# Planning Application

Proje

Flat 7A Denning Rd. Hampstead London NW3 1ST

Client:

Ms. Ann Mc Govern

Drawing Title:

Existing Plan

Drawing No:

## 4022-GA-002-C

Date: 23/07/2013

Drawn by: S

Scale: 1:100 @ A3

Chacked by: