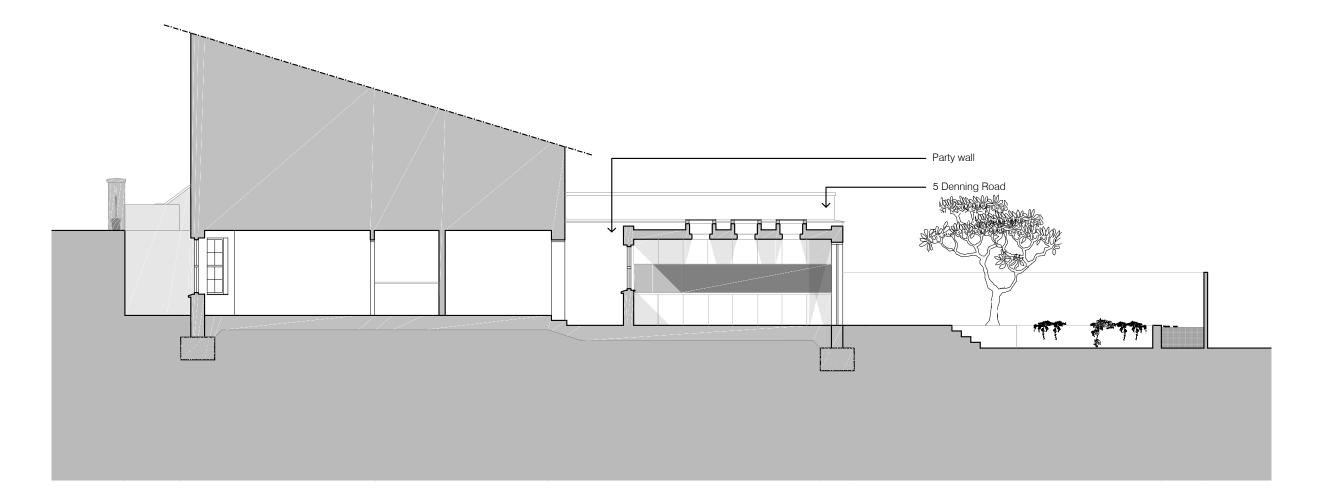

# Planning Application Project Title:

Flat 7A Denning Rd. Hampstead London NW3 1ST

Client:

Ms. Ann Mc Govern

Drawing Title:

Proposed Section A-A

Drawing No:

### **Nick** Farnell Architects

Proposed Section B-B

SCALE: 1:100

| 0   | 1   | 2 | (   | 3 4 | 4 5 |
|-----|-----|---|-----|-----|-----|
| 0.5 | . 1 | 5 | 2.5 |     |     |

| В    |                 | Front door amended<br>Annotation amended<br>Drawing title amended |  |  |
|------|-----------------|-------------------------------------------------------------------|--|--|
| Α    | ASR 02.12.2013  | Entrance amended                                                  |  |  |
| Rev: | Initials & Date | Modifications                                                     |  |  |

# Planning Application Project Title:

Flat 7A Denning Rd. Hampstead London NW3 1ST

Client:

Ms. Ann Mc Govern

Drawing Title:

Proposed Section B-B

Drawing No: