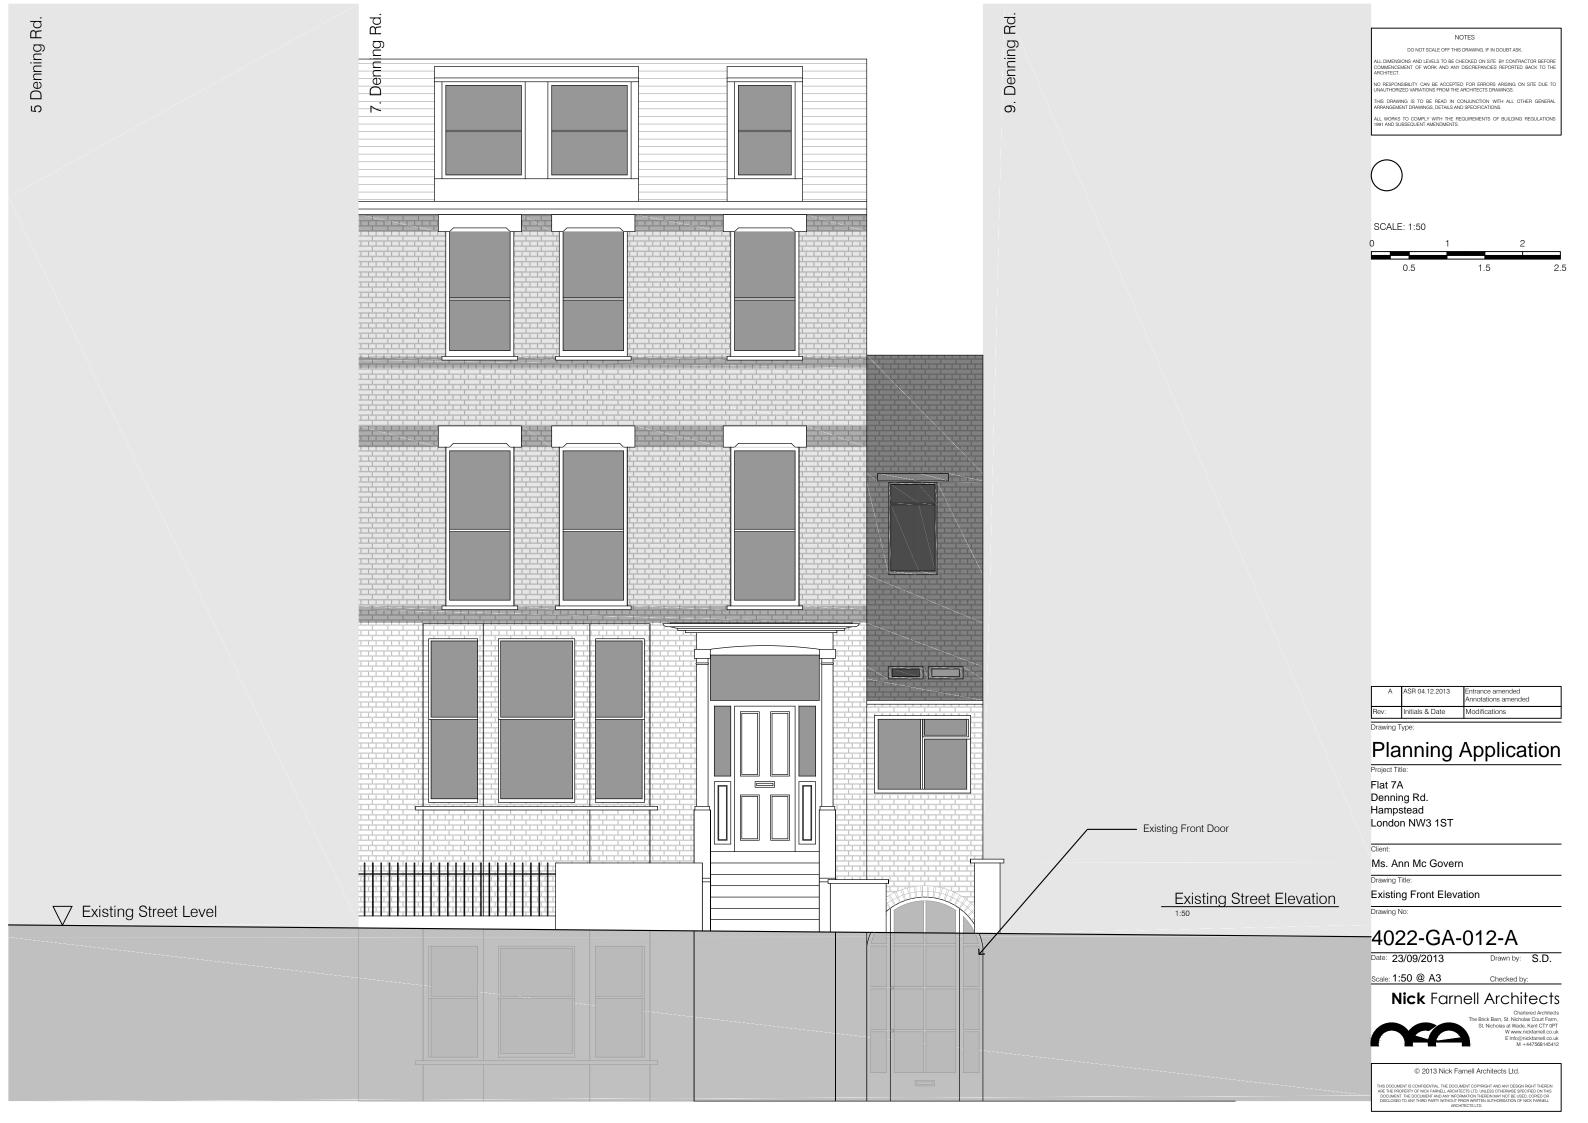

# Planning Application Project Title:

Flat 7A Denning Rd.

Hampstead London NW3 1ST

Ms. Ann Mc Govern

Drawing Title:

Existing Rear Elevation

Drawing No:

# 4022-GA-003-C

Date: 23/07/2013 Drawn by: S.D.

Scale: 1:50 @ A3

### **Nick** Farnell Architects

Existing Rear Elevation

1:50

Demolition Drawing

1:100