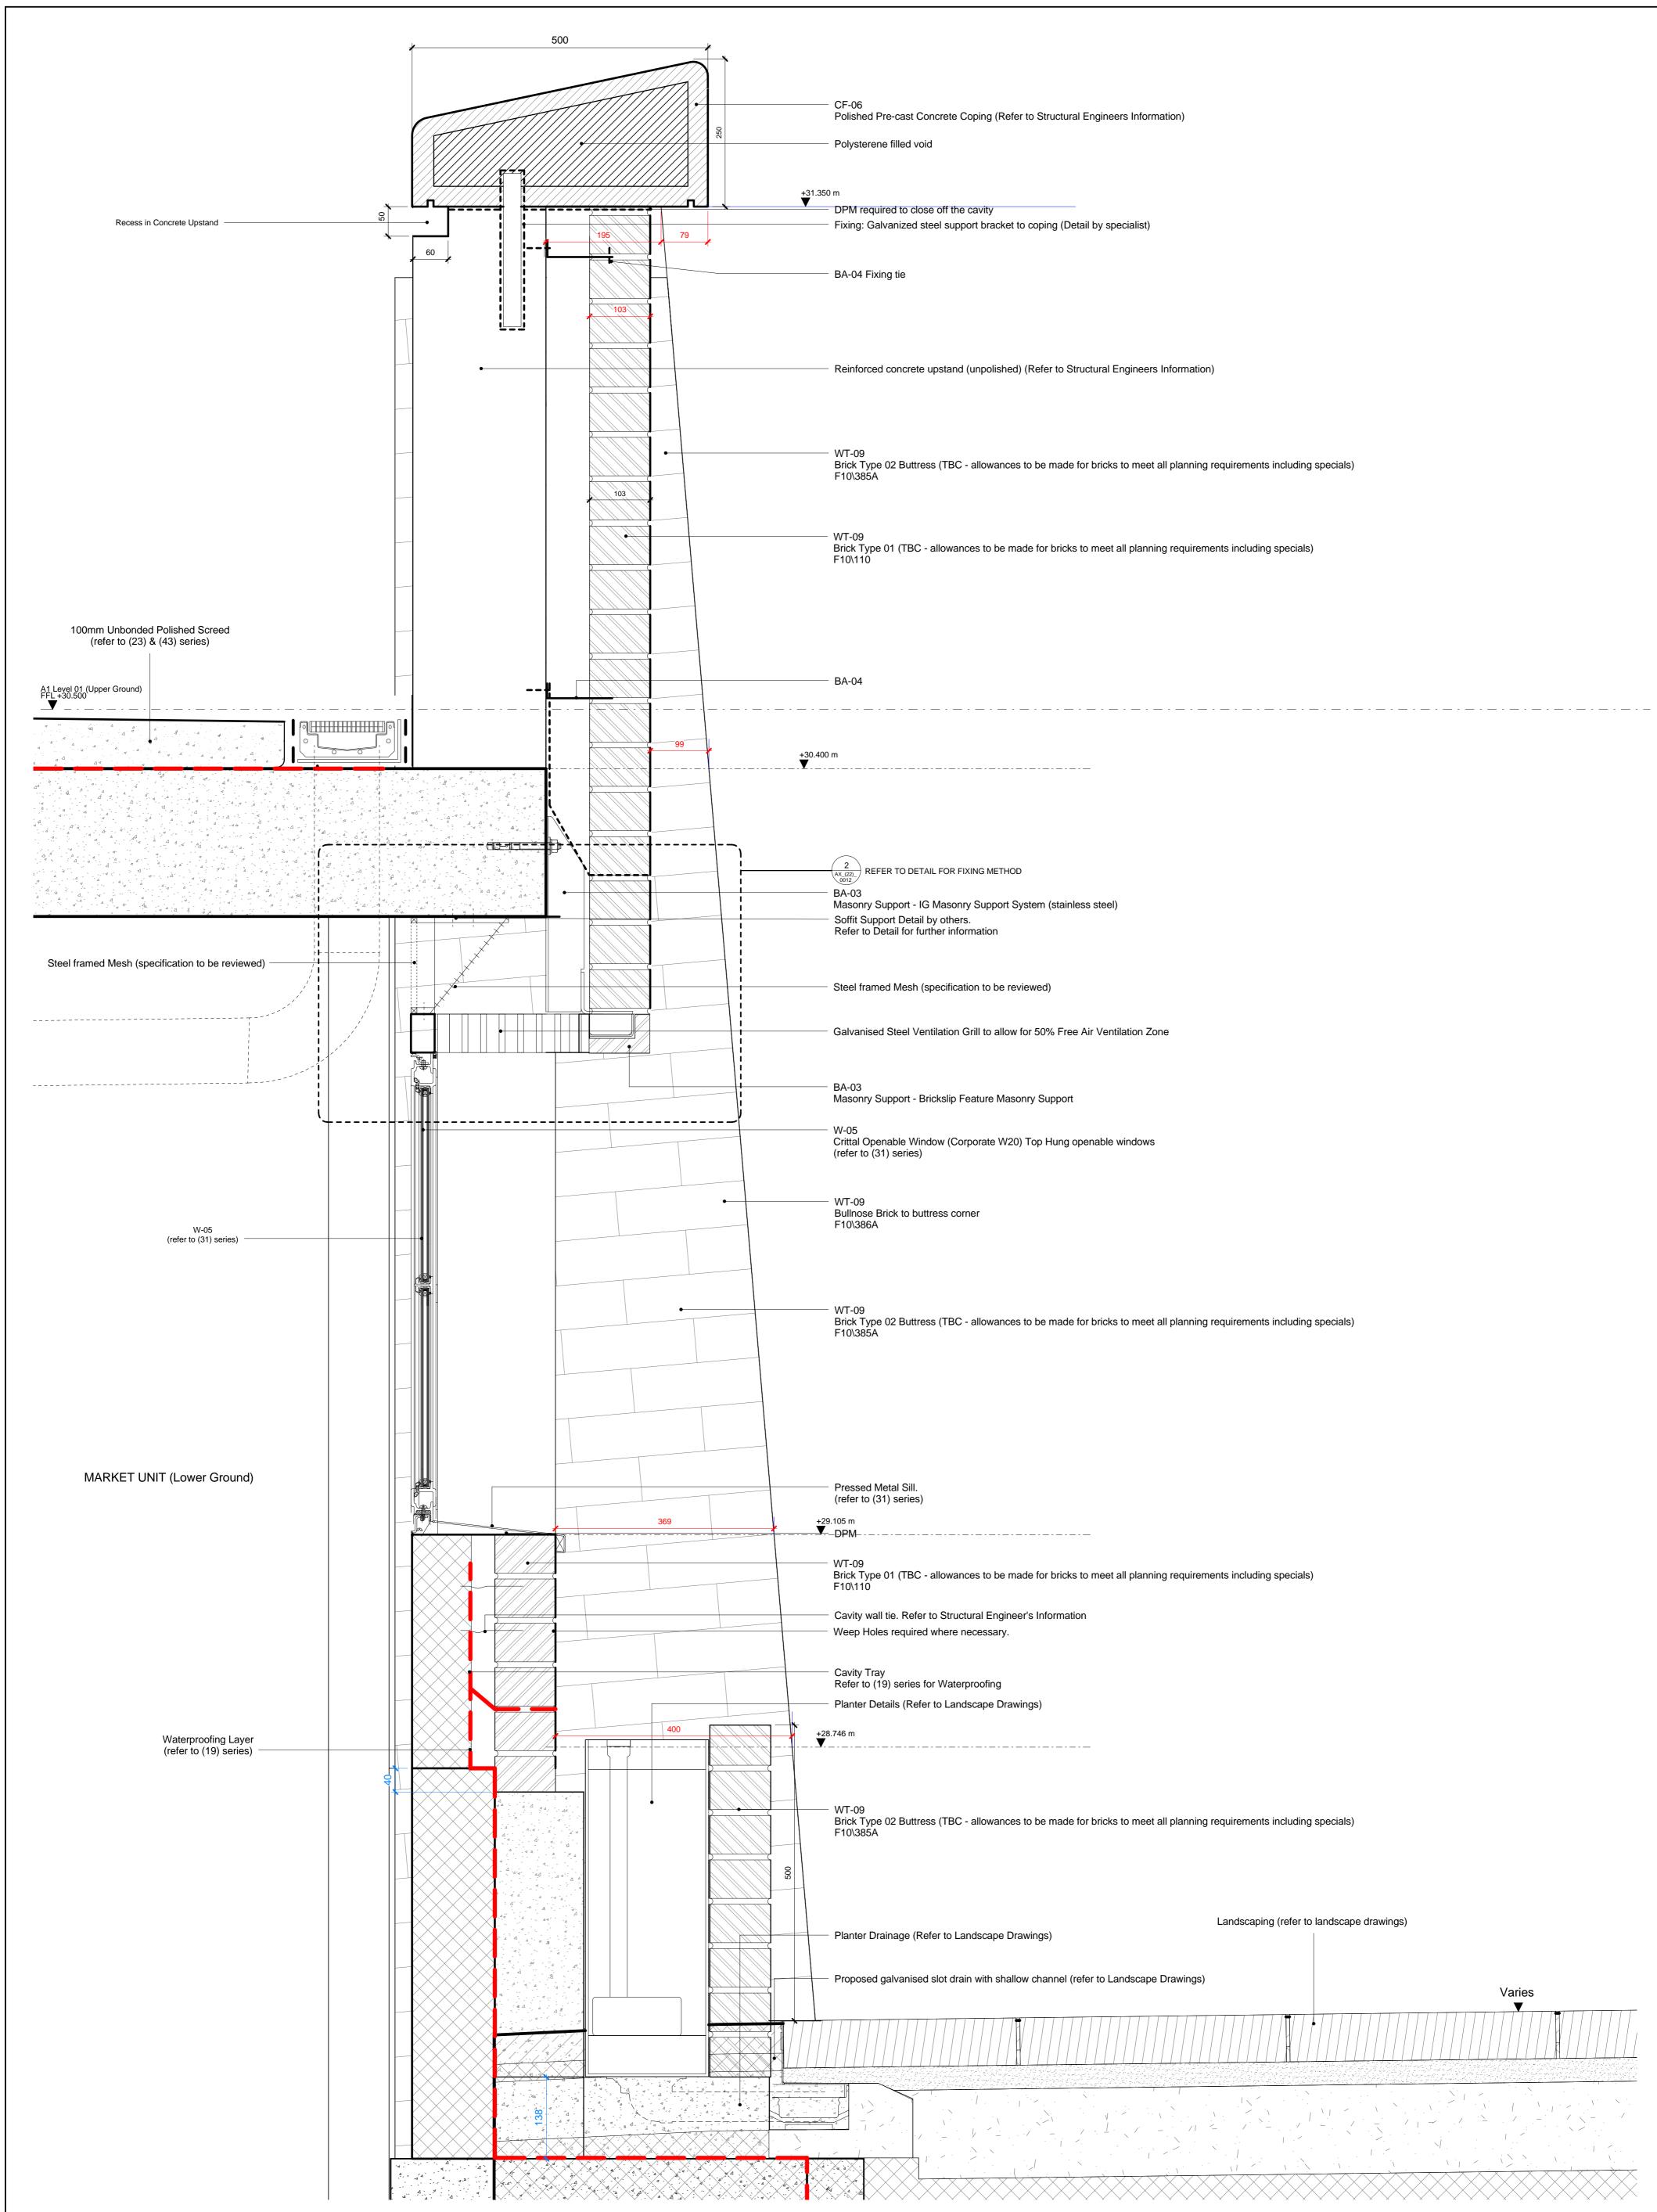

| REFER TO TECHNICAL REFERENCE SHEET FOR                                                                     | REV DATE DESCRIPTION                                                                                                                                                                                     | CONSULTANTS           |                     | NOTE                                                                                         |   |                                                 | ALLFORD HALL MONAGHAN MORRIS          |                                                          |          |
|------------------------------------------------------------------------------------------------------------|----------------------------------------------------------------------------------------------------------------------------------------------------------------------------------------------------------|-----------------------|---------------------|----------------------------------------------------------------------------------------------|---|-------------------------------------------------|---------------------------------------|----------------------------------------------------------|----------|
| SPECIFICATION CLAUSES<br>DOCUMENT REFERENCE: 14045_A_TRS                                                   | O01         18/11/16         For Construction         F01         28/06/16         Stage F - For Coordination           F02         14/10/16         Stage F - For Coordination         For Coordination | CLIENT:               | Stanley Sidings     | <ol> <li>Do not scale from this drawing.</li> <li>All dimensions to be checked on</li> </ol> |   | HAWLEY BOAD                                     | ARCHITECTS Ltd                        |                                                          |          |
| KEY                                                                                                        |                                                                                                                                                                                                          | CONTRACTOR:           | Mace Group          | site by the contractor and such dimensions to be his responsibility.                         |   |                                                 | 5-23 OLD STREET,<br>TEL 020 7251 5261 | LONDON, EC1V 9HL<br>FAX 020 7251 5123 WEB WWW.AHMM.CO.UK |          |
| Refer to (00) series for GA's<br>Refer to (05) series for Cores                                            |                                                                                                                                                                                                          | STRUCTURAL ENGINEER:  | Walsh Group         | 3. Report all drawing errors, omissions and discrepancies to the architect.                  |   |                                                 | job title                             |                                                          |          |
| Refer to (20) series for Slab setting out<br>Refer to (21) 3 series for Second Floor Glazing               |                                                                                                                                                                                                          | MECHANICAL ENGINEER:  | AECOM               | 4. This document may be issued in an                                                         | 3 |                                                 | CAMDEN LO                             | CK VILLAGE                                               |          |
| Refer to (21)_4 series for Terracotta Screen<br>Refer to (21)_6 series for Third Floor Glazing             |                                                                                                                                                                                                          | COST CONSULTANT:      | Gardiner & Theobald | uncontrolled CAD format to enable<br>others to use it as background                          |   | VERTING AND | drawing title / location              | n                                                        |          |
| Refer to (24) series for Stairs                                                                            |                                                                                                                                                                                                          | PROJECT MANAGER:      | Gardiner & Theobald | information to make alterations<br>and/or additions. In that instance                        |   |                                                 | i v                                   | etails - Section 1-5                                     |          |
| Refer to (31) series for Windows and Louvres<br>Refer to (32) series for Doors                             |                                                                                                                                                                                                          | ACOUSTIC CONSULTANT:  | Arup                | the file will be accompanied by a<br>PDF version. It is for those making                     |   |                                                 |                                       |                                                          |          |
| Refer to (40) series for Concrete Scope                                                                    | Site Boundary                                                                                                                                                                                            | TRANSPORT CONSULTANT: | Arup                | such alterations and additions to ensure that they make use of current                       |   |                                                 | drawn by checked                      |                                                          |          |
| REFER TO SUB-CONTRACTOR INFORMATION                                                                        |                                                                                                                                                                                                          | PLANNING CONSULTANT:  | Gerald Eve          | <ul> <li>background information.</li> <li>AHMM Ltd accepts no liability for</li> </ul>       |   |                                                 | MP FG                                 | 1:5@A1;1:10@A3 For Constr                                | ruction  |
| Performance Requirements: Refer to Specification                                                           | ALL DIMENSIONS TO BE CHECKED AND SET OUT ON SITE.                                                                                                                                                        | LANDSCAPE ARCHITECT:  | Fabrik              | any such alterations or additions to                                                         |   |                                                 | project                               | building class drawing number                            | revision |
| NOTES                                                                                                      | REFER TO AX_(21)_2001 for SECTION DETAIL REFERENCES.                                                                                                                                                     | CDM CO-ORDINATOR:     | Gardiner & Theobald | the background information or arising out of changes to background                           |   |                                                 | 14045                                 | AX_(21)_ 2030                                            | C01      |
| All windows to be inward opening to comply with Access and Maintenance Strategy. Refer to 14045_A_V_RP002. | REFER TO AX_(21)_2020/2021/2030/2032 FOR CANAL WALL DETAILS.                                                                                                                                             |                       |                     | information which occur prior to alterations of additions being made.                        |   |                                                 | 14043                                 | AA_(21)_ 2030                                            |          |