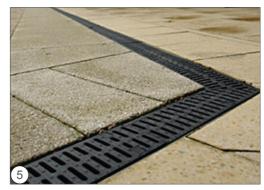

## Key

- 1 Granite clad steps with galvanised steel handrailings and granite corduroy paving to top and bottom of steps. Granite to match Paving Type 6 (Crystal black colour)
- 2 Granite clad wall with integrated timber seating with backrest and armrests. Granite to match paving type 6 (Kobra colour)
- 3 Galvanised steel raised planter with integrated timber seating with armrests
- 4 Proposed tree
- 5 Channel drain
- 6 Granite upstand to form planters
- 7 Granite clad features steps with clay paver treads and cropped granite paving to top of steps

Illustrative images of galvanised steel planter with timber seating

Channel drain with cast iron heels safe grating

Brick to feature steps treads Supplier: Ketley Brick

Product: Patterned Staffordshire Blue Pavers