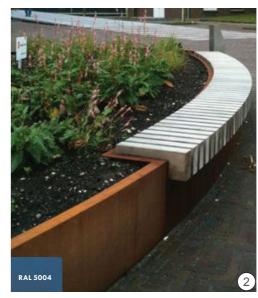

#### **PRECEDENT IMAGES**

Raised metal planter with integrated timber seating Supplier: Kinley Product: Perimeta planterline Finish: Powder coated Colour: Ral 5004 'Black Blue'

Stainless steel demarcation studs