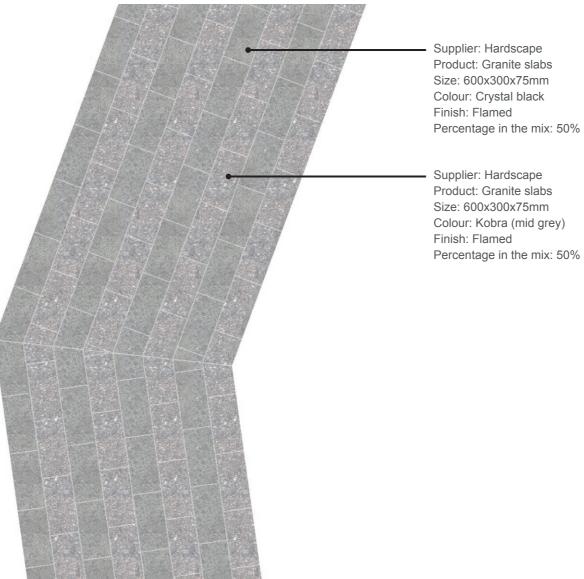

#### PAVING TYPE 6 TYPICAL PATTERN

#### **PAVING TYPE 6 SWATCHES**

Supplier: Hardscape Product: Granite Colour: Kobra Finish: Flamed

Supplier: Hardscape Product: Granite Colour: Crystal Black Finish: Flamed