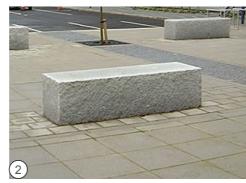

#### PRECEDENT IMAGES

Granite seating with polished top and split sides

Granite to seating Supplier: Hardscape Product: Granite Colour: Kobra Finish: Polished / split

Power and data pop-up units

Tree grill
Supplier: Greenblue
Product: Castle
Finish: Galvanised steel