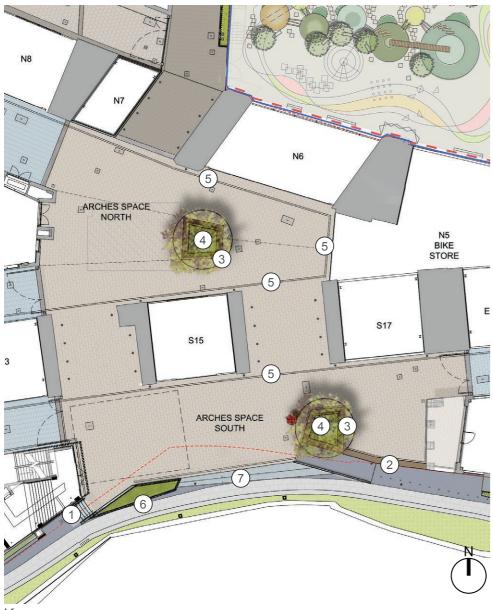

#### **LOCATION PLAN**

## Key

- 1 Paving type 6: 600x300x75mm Granite slab paving laid in a stretcher course in a banding pattern. Finish: Flamed
- 2 Paving type 6b: 600x300x75mm Granite slab paving laid in a stretcher course in a banding pattern. Finish: cropped, paving installed to top of feature steps
- 3 Paving type 3: 200x100x65mm Staffordshire blue diamond chequered clay pavers laid in a stretcher course