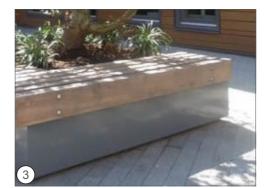

Illustrative images of galvanised steel planter with timber seating

Channel drain with cast iron heels safe grating

Brick to feature steps treads Supplier: Ketley Brick

Product: Patterned Staffordshire Blue Pavers