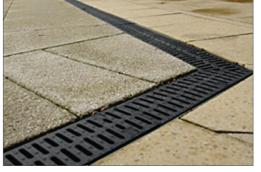

Illustrative images of galvanised steel planter with timber seating

Channel drain with cast iron heels safe grating

Brick to feature steps treads Supplier: Ketley Brick

Product: Patterned Staffordshire Blue Pavers

Tree guard
Supplier: Greenblue
Product: Derwent
Finish: Powder coated
Colour: RAL 9005 'Jet Black' matt

Channel drain with cast iron heels safe grating

#### MATERIAL SWATCHES

Supplier: Hardscape Product: Granite Colour: Kobra

Supplier: Hardscape Product: Granite Colour: Crystal Black

Channel drain with cast iron heels safe grating