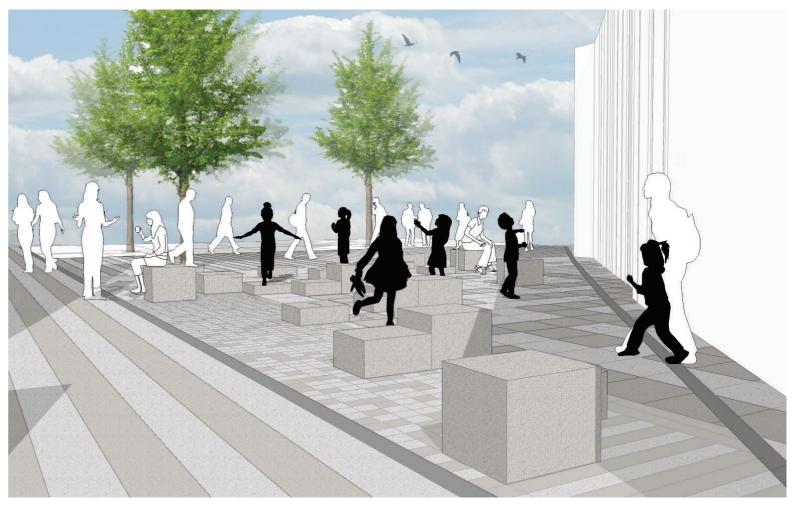

bond with mixed colours (50% Kobra and 50% Crystal black). Finish: natural split top
- 2 Paving type 13: 600x600x75mm Granite slab paving laid in a stack bond
- Finish: Flamed with etched playful patterns; Colour: Kobra (mid grey)

  3 Paving type 13b: 600x600x75mm Granite slab paving laid in a stack bond Finish: Natural split top with etched playful patterns; Colour: Crystal Black

  4 Play equipment 5 (b-d): 600x600x375 / 600x600x200mm Granite stepping stones
- Finish: Natural split top with etched playful patterns; Colour: Kobra (mid grey) / Crystal black
  5 Seating type 7/7b: 600x600x450mm / 618x618x450mm Solid granite seating
- Finish: Flamed top with natural split sides; Colour: Kobra (mid grey)
- 6 Channel drains

#### ILLUSTRATIVE SKETCH DEPICTING SPATIAL CHARACTER OF PLAY SPACE



#### MATERIAL SWATCHES



Supplier: Hardscape Product: Granite Colour: Kobra



Supplier: Hardscape Product: Granite Colour: Crystal Black



Channel drain with cast iron heels safe grating

# **REGENT'S CANAL TOWPATH - PAVING PALETTE**

#### LOCATION PLAN



#### **PAVING TYPE 3 SWATCH**



Supplier: Ketley Brick Product: Patterned Staffordshire Blue Pavers

#### PAVING TYPE 3B SWATCH



Supplier: Ketley Brick Product: Plain Staffordshire Blue Pavers

#### Key

- 1 Existing concrete slabs to National Grid HV cable trench retained
- 2 Paving type 3: 200x100x65mm Staffordshire blue diamond chequered clay pavers laid in a stretcher course.
- 3 Paving type 3b: 200x100x65mm Staffordshire plain blue clay pavers laid in a stretcher course

## 2.5.1

## **REGENT'S CANAL TOWPATH - EXTERNAL FURNI