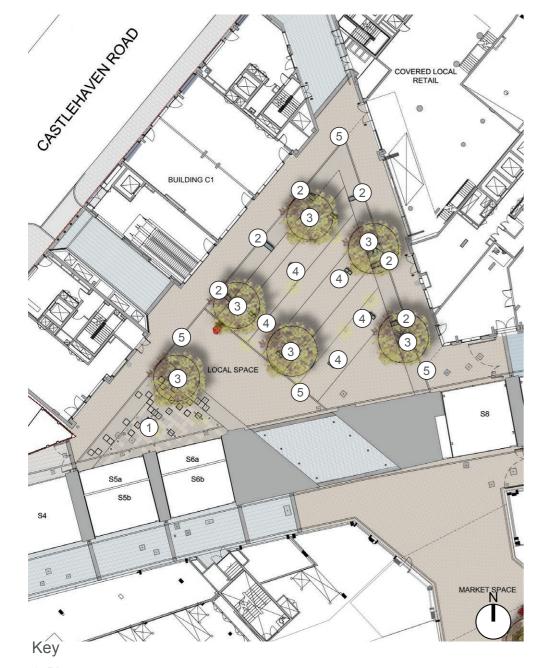

# **LOCATION PLAN** COVERED LOCAL BUILDING C1

- 1 Paving type 6: 600x300x75mm Granite slab paving laid in a stretcher course in a banding pattern. Finish: Flamed
- 2 Paving type 7: 150x150x75mm Granite cube paving laid in a stack bond with mixed colours. Finish: natural split top

#### **LOCATION PLAN**

- 1 Play area
- 2 Granite seating (Kobra colour)
- 3 Galvanised steel tree grille with inset granite paving and tree guard
- 4 Power and data pop-up units with inset granite paving
- 5 Channel drain