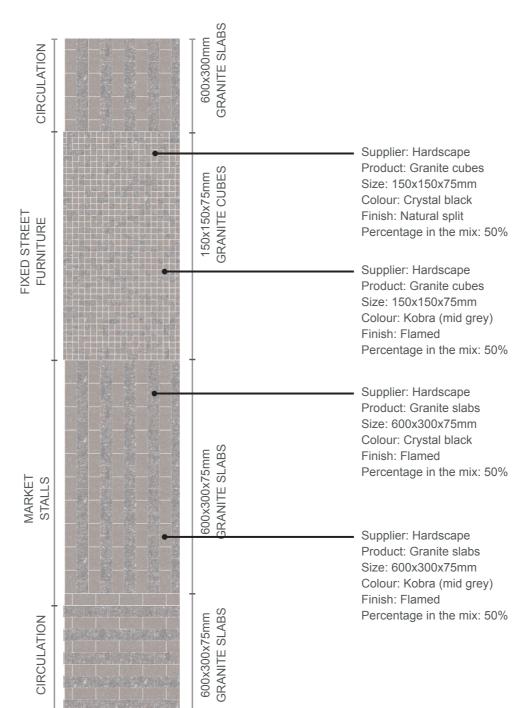

# **LOCATION PLAN** COVERED LOCAL BUILDING C1

- 1 Paving type 6: 600x300x75mm Granite slab paving laid in a stretcher course in a banding pattern. Finish: Flamed
- 2 Paving type 7: 150x150x75mm Granite cube paving laid in a stack bond with mixed colours. Finish: natural split top