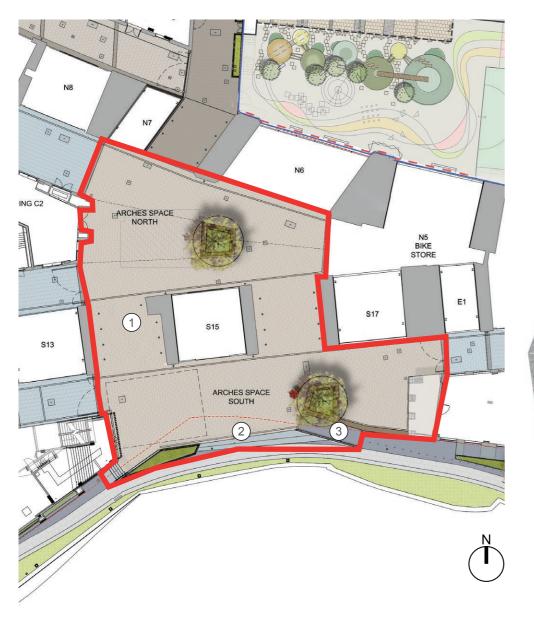

#### **LOCATION PLAN**

## Key

- 1 Paving type 6: 600x300x75mm Granite slab paving laid in a stretcher course in a banding pattern. Finish: Flamed
- 2 Paving type 6b: 600x300x75mm Granite slab paving laid in a stretcher course in a banding pattern. Finish: cropped, paving installed to top of feature steps
- 3 Paving type 3: 200x100x65mm Staffordshire blue diamond chequered clay pavers laid in a stretcher course