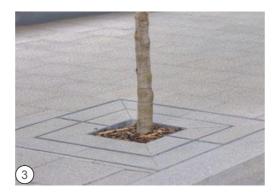

## Key

- 1 Granite clad steps with galvanised steel handrailings and granite corduroy paving to top and bottom of steps. Granite to match Paving Type 6 (Crystal black colour)
- 2 Granite clad wall with integrated timber seating with backrest and armrests. Granite to match paving type 6 (Kobra colour)
- 3 Galvanised steel raised planter with integrated timber seating with armrests
- 4 Proposed tree
- 5 Channel drain
- 6 Granite upstand to form planters
- 7 Granite clad features steps with clay paver treads and cropped granite paving to top of steps