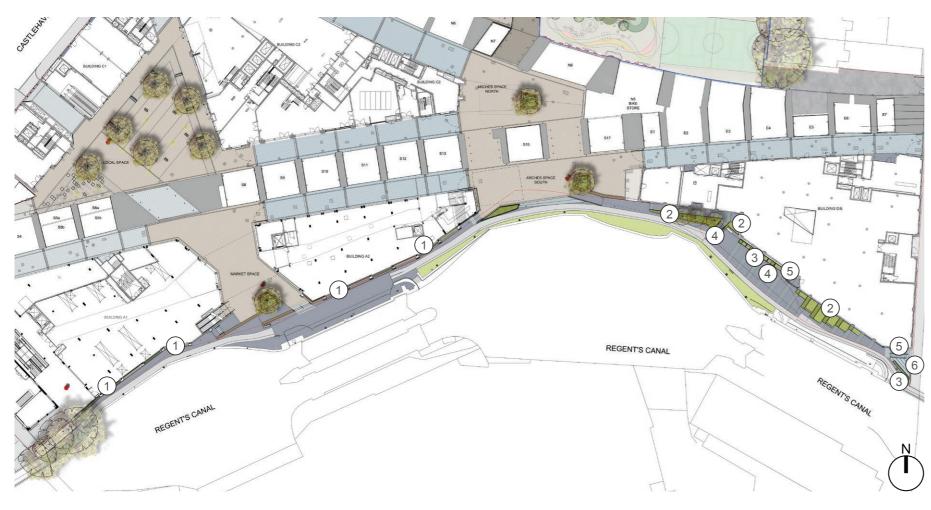

#### **LOCATION PLAN**

## Key

- 1 Integrated brick clad planter / seating to building elevation
- 2 Raised metal planter system with integrated timber seating
- 3 Freestanding metal planters
  - (Planters installed above National Grid joint bay, subject to agreement with National Grid)
- 4 Stainless steel demarcation studs to define extents of National Grid joint bay, installed flush with adjacent paving
- 5 Granite clad steps with galvanised steel handrailings and granite corduroy paving to top and bottom of steps. Granite to match Paving Type 6 (Kobra / Crystal black colour)
- 6 Granite clad seating steps. Granite to match Paving Type 6 (Kobra colour)