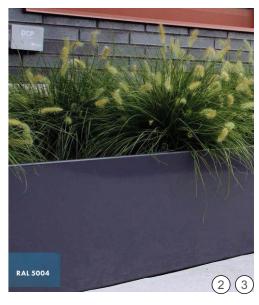

#### **PRECEDENT IMAGES**

Raised metal planter with integrated timber seating Supplier: Kinley Product: Perimeta planterline Finish: Powder coated Colour: Ral 5004 'Black Blue'

Stainless steel demarcation studs

(Corten steel finish shown)

Granite cladding to steps Supplier: Hardscape Product: Granite Colour: Kobra Finish: Flamed

Freestanding metal planter Supplier: Europlanter Product: Bespoke metal planter Finish: Powder coated Colour: Ral 5004 'Black Blue'