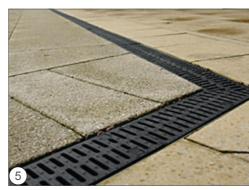

Illustrative images of galvanised steel planter with timber seating

Channel drain with cast iron heels safe grating

Brick to feature steps treads Supplier: Ketley Brick

Product: Patterned Staffordshire Blue Pavers

Tree guard
Supplier: Greenblue
Product: Derwent
Finish: Powder coated
Colour: RAL 9005 'Jet Black' matt

Channel drain with cast iron heels safe grating