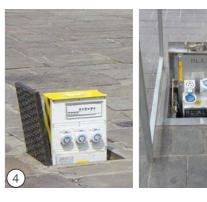

#### **LOCATION PLAN**

- 1 Play area
- 2 Granite seating (Kobra colour)
- 3 Galvanised steel tree grille with inset granite paving and tree guard
- 4 Power and data pop-up units with inset granite paving
- 5 Channel drain