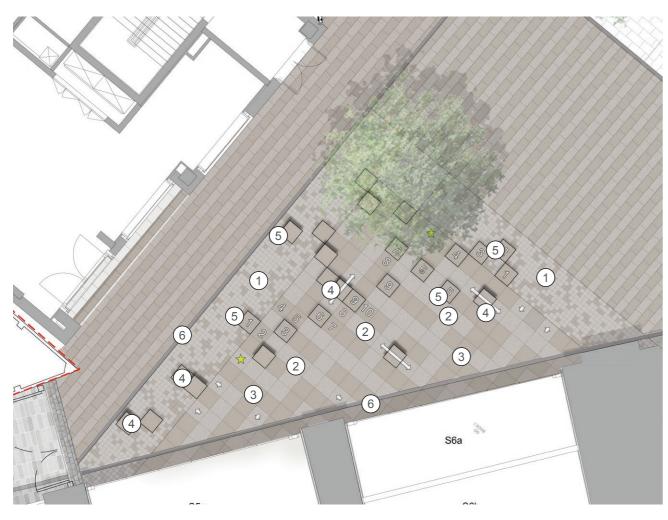

## Key

- 1 Paving type 7: 150x150x75mm Granite cube paving laid in a stack bond with mixed colours (50% Kobra and 50% Crystal black). Finish: natural split top
- 2 Paving type 13: 600x600x75mm Granite slab paving laid in a stack bond
- Finish: Flamed with etched playful patterns; Colour: Kobra (mid grey)

  3 Paving type 13b: 600x600x75mm Granite slab paving laid in a stack bond Finish: Natural split top with etched playful patterns; Colour: Crystal Black

  4 Play equipment 5 (b-d): 600x600x375 / 600x600x200mm Granite stepping stones
- Finish: Natural split top with etched playful patterns; Colour: Kobra (mid grey) / Crystal black
  5 Seating type 7/7b: 600x600x450mm / 618x618x450mm Solid granite seating
- Finish: Flamed top with natural split sides; Colour: Kobra (mid grey)
- 6 Channel drains