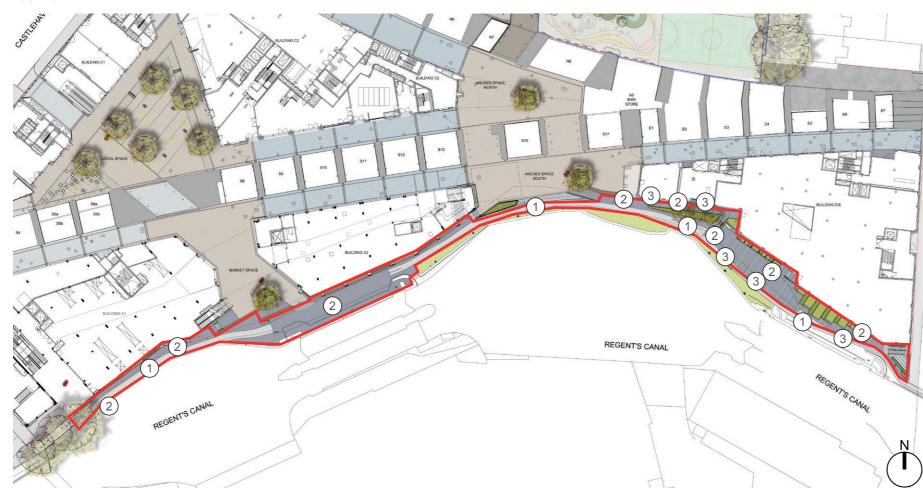

# **REGENT'S CANAL TOWPATH - PAVING PALETTE**

#### LOCATION PLAN

#### Key

- 1 Existing concrete slabs to National Grid HV cable trench retained
- 2 Paving type 3: 200x100x65mm Staffordshire blue diamond chequered clay pavers laid in a stretcher course.
- 3 Paving type 3b: 200x100x65mm Staffordshire plain blue clay pavers laid in a stretcher course