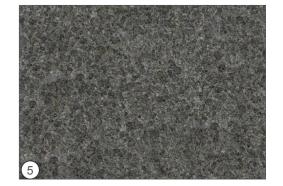

#### **PAVING TYPE 6 SWATCHES**

Supplier: Hardscape Product: Granite Colour: Kobra Finish: Flamed

Supplier: Hardscape Product: Granite Colour: Crystal Black Finish: Flamed