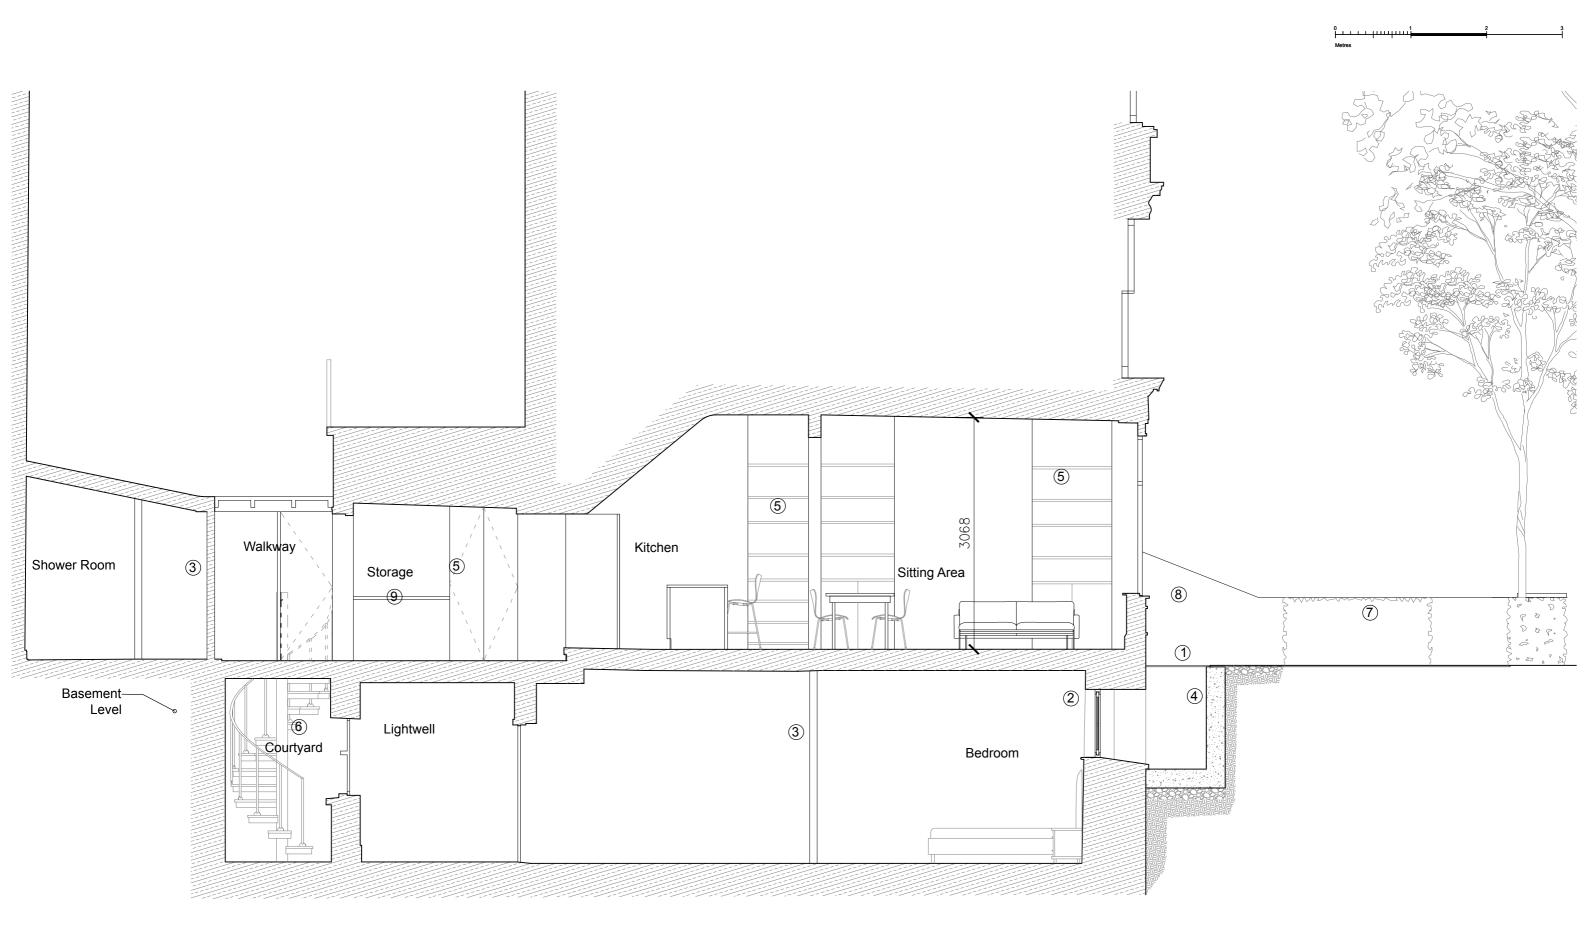

Studio 10, Babel Studios 82 Southwark Bridge Rd. London SE1 0AS www.ape-ad.co.uk

020 7401 3229

Section AA (Scale 1:50 @A3)

## Key

- 1. Lightwell to basement with painted metal grille
- 2. New window
- 3. New timber stud wall partitioning 4. Reinforced concrete retaining walls
- Built in storage
  New spiral staircase to courtyard
- 7. Low level planting
- 8. Existing tree
- 9. Neighboring wall