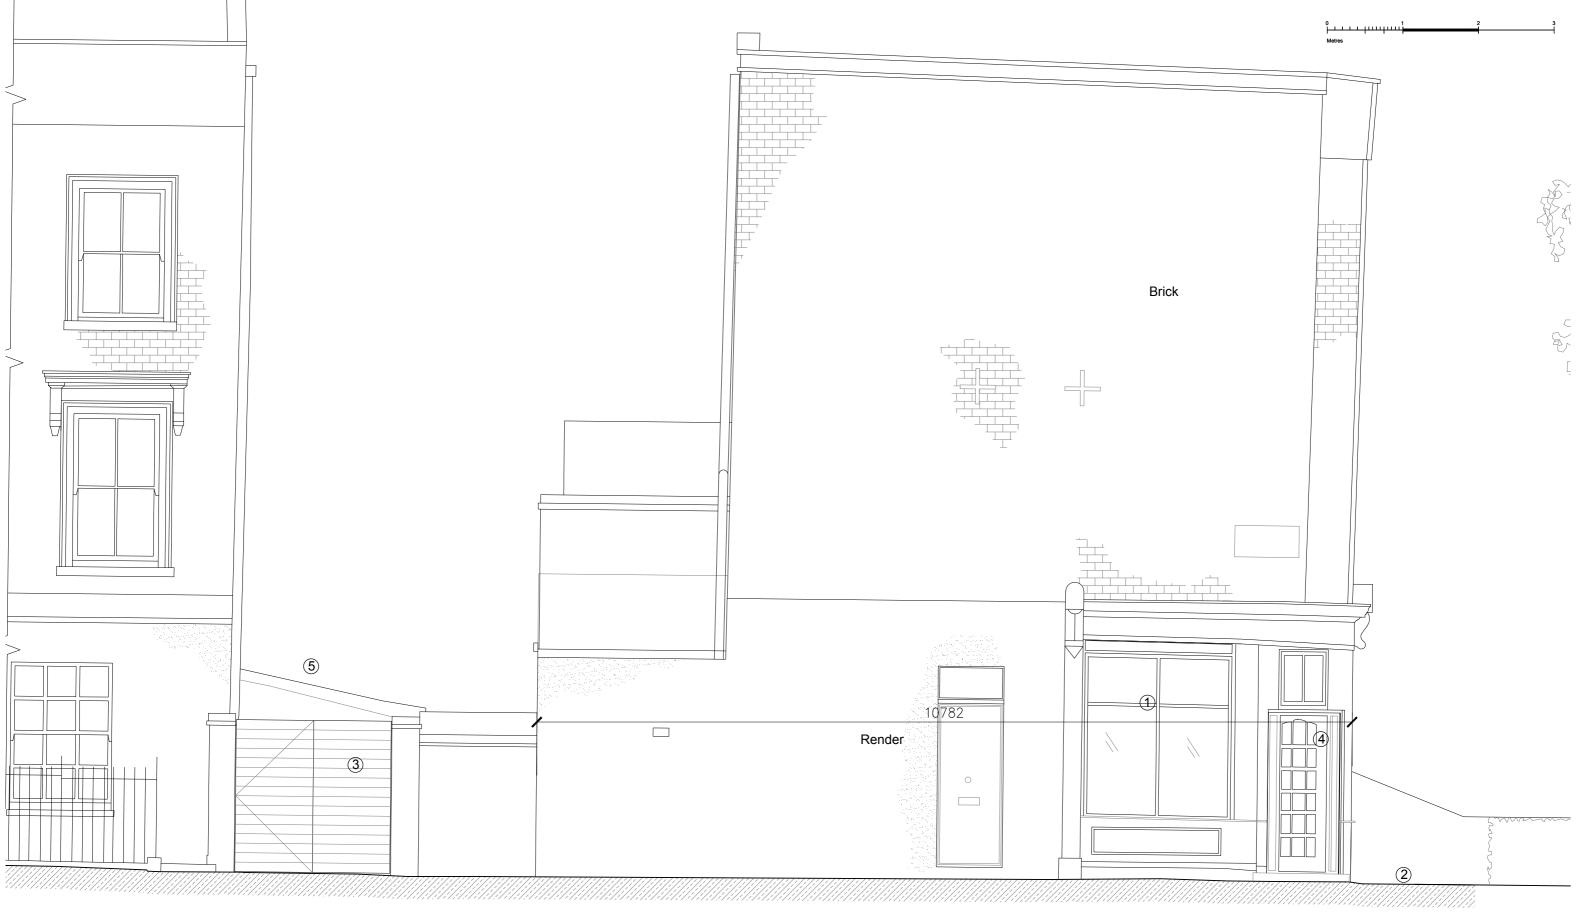

## Side Elevation (Scale 1:50 @A3)

## Key

- New obscured double glazing to shopfront
  Lightwell to basement with painted metal grille
  New timber cad fence with emergency escape gate

- New front door
  Corrugated roof replaced

|     | Rev | Description Date By Chk                                                                                                                                                             |          | XXX | XXX | Project:        | 1611<br>79 Gloucester Avenue |     |
|-----|-----|-------------------------------------------------------------------------------------------------------------------------------------------------------------------------------------|----------|-----|-----|-----------------|------------------------------|-----|
| ate | Α   | Revised where clouded                                                                                                                                                               | DD.MM.YY |     |     |                 |                              |     |
|     | В   | Amendment to front garden                                                                                                                                                           | 06.04.18 | KM  | DG  |                 | 79 Gloucestel Avenue         |     |
|     |     |                                                                                                                                                                                     |          |     |     | Subject:        | Proposed<br>Side Elevation   |     |
|     | 1   | Use figured dimensions only                                                                                                                                                         |          |     |     | Scale: 1:50 @A3 |                              |     |
| atc | 2   | Do not scale from this drawing                                                                                                                                                      |          |     |     |                 | 1:50 @A3                     |     |
|     | 3   | All dimensions to be checked on site and the Architect to be<br>informed of any discrepancies before construction commences                                                         |          |     |     | Date:           | 13.04.17                     |     |
|     | 4   | All references to drawings refer to current revision of that drawing                                                                                                                |          |     |     |                 |                              |     |
|     | 5   | Structural and services information shown is indicative only. Refer to consultants' drawings for details and setting out                                                            |          |     |     | Project         | Drawing                      | Rev |
|     | 6   | All work and materials to be in accordance with current applicable<br>statutory legislation and to comply with all relevent codes of<br>practice and British and European standards |          |     |     | 1611.B5.G20.E02 |                              | В   |