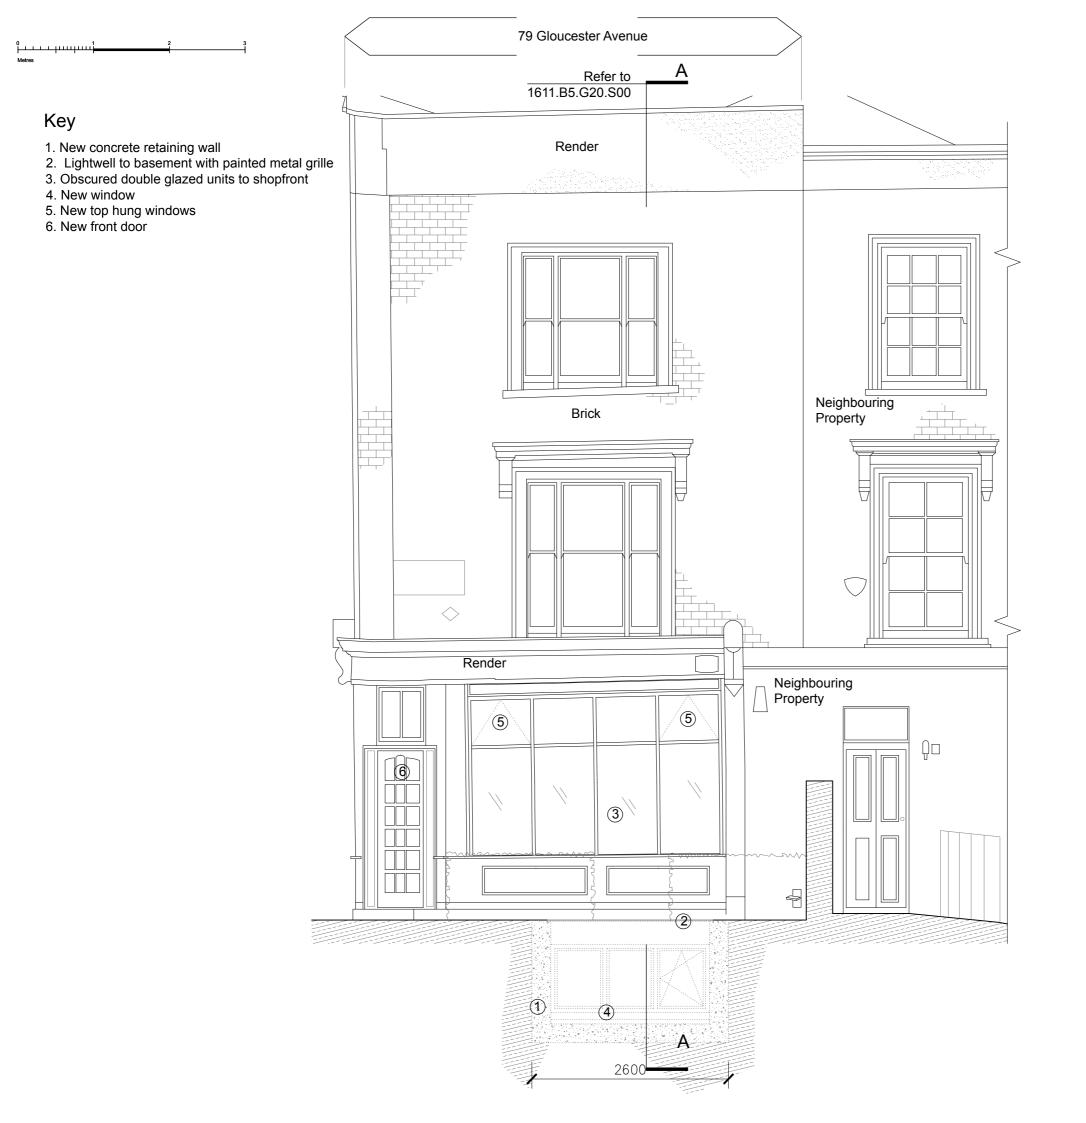

## Front Elevation (Scale 1:50 @A3)

| Rev | Description           | Date     | Ву  | Chk |
|-----|-----------------------|----------|-----|-----|
| А   | Revised where clouded | DD.MM.YY | XXX | ххх |
| В   | Issued for planning   | 29.03.18 | КM  | DG  |

- 1 Use figured dimensions only
- 2 Do not scale from this drawing
- All dimensions to be checked on site and the Architect to be informed of any discrepancies before construction commence
- 4 All references to drawings refer to current revision of that drawing 5 Structural and services information shown is indicative only. Refer to consultants' drawings for details and setting out
- 6 All work and materials to be in accordance with current applicable statutory legislation and to comply with all relevent codes of practice and British and European standards

Project: 1611gac 79 Gloucester Avenue Proposed Front Elevation Subject: 1:50 @A3 Scale: 13.04.17 Date: Drawing Rev Project 1611.B5G20E00В