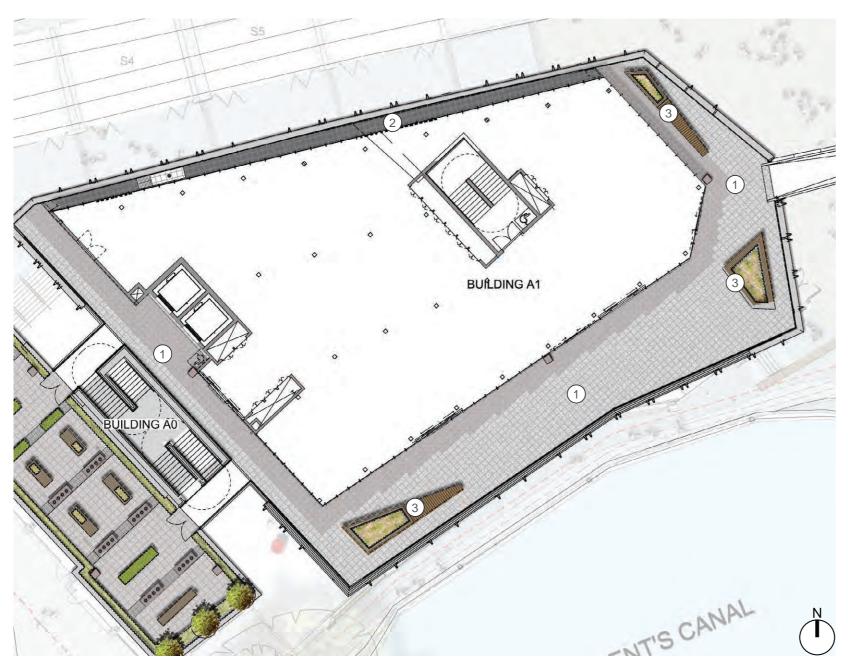

# **BUILDING A1 TERRACE**

# LOCATION PLAN

# Key

- 1 Paving Type 20 400x400x50mm Conservation textured concrete paving Colour: Silver Grey
- 2 Paving Type 21 400x400x50mm Conservation textured concrete paving Colour: Charcoal
- 3 Timber seating / planters with galvanised steel frame and armrests