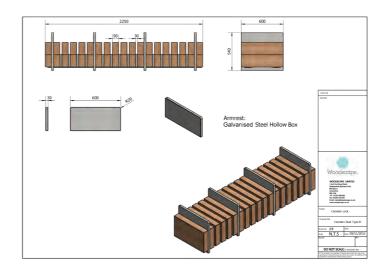

Bespoke timber seating Supplier: Woodscape

Product: TerraPave textured concrete paving

Colour: Florento textured

Size: 400x400x50mm / 400x400x80mm

Bespoke timber seating Supplier: Woodscape

# Key

- 1 Paving Type 20 400x400x50mm Conservation textured concrete paving Colour: Silver Grey
- 2 Paving Type 21 400x400x50mm Conservation textured concrete paving Colour: Charcoal
- 3 Timber seating / planters with galvanised steel frame and armrests