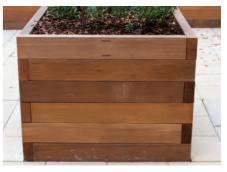

Bespoke timber seating Supplier: Woodscape

# Key

- 1 Paving Type 20 400x400x50mm Conservation textured concrete paving Colour: Silver Grey
- 2 Paving Type 21 400x400x50mm Conservation textured concrete paving Colour: Charcoal
- 3 Timber seating / planters with galvanised steel frame and armrests