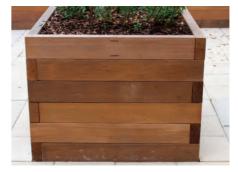

# PRECEDENT IMAGES

Paving type 24 Supplier: CED

Product: Yorkstone paving

Colour: Buff

Finish: Diamond sawn Size: 600x600x50mm

Timber screen Supplier: Woodscape

Product: Bespoke timber screen

Modular timber planter Supplier: Woodscape

Product: Modular timber planter system

Granite gravel Supplier: CED Product: Granite gravel

Colour: Silver grey Size: 20mm grade