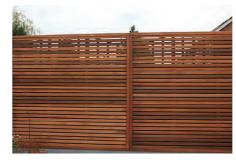

# PRECEDENT IMAGES

Paving type 24 Supplier: CED

Product: Yorkstone paving

Colour: Buff

Finish: Diamond sawn Size: 600x600x50mm

Timber screen Supplier: Woodscape

Product: Bespoke timber screen

Modular timber planter Supplier: Woodscape

Product: Modular timber planter system

Granite gravel Supplier: CED Product: Granite gravel

Colour: Silver grey Size: 20mm grade