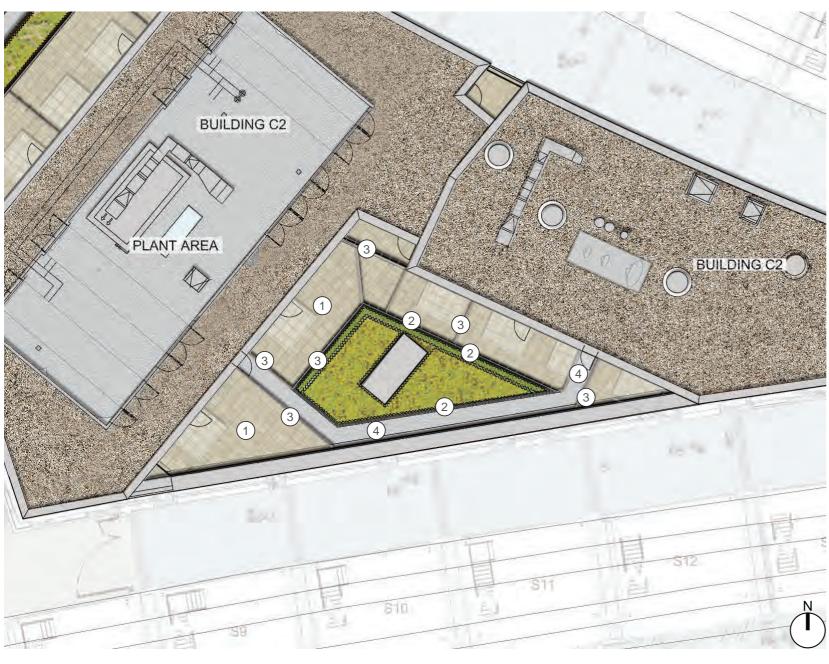

# **BUILDING C2 TERRACE**

## LOCATION PLAN

# Key

- 1 Paving Type 24: 600x600x50mm Sandstone paving installed on pedestal support system. Finish: Diamond Sawn; Colour: Buff
- 2 580mm Ht (above paving level) bespoke FSC Certified freestanding timber planter system
- 3 1.2m Ht (from FFL) FSC certified timber screen
- 4 20mm grade granite chippings