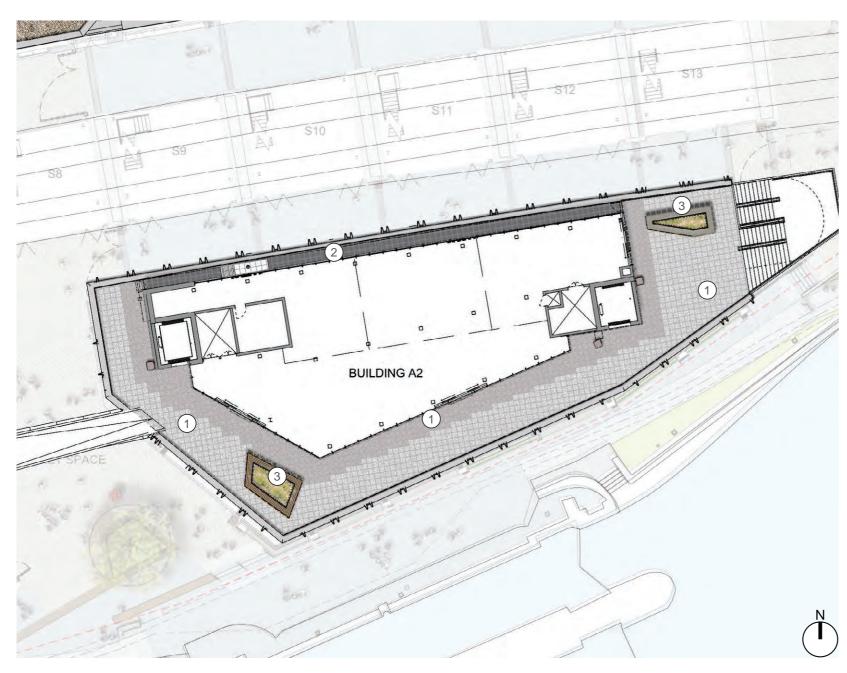

# **BUILDING A2 TERRACE**

## **LOCATION PLAN**

# Key

- 1 Paving Type 20 400x400x50mm Conservation textured concrete paving Colour: Silver Grey
- 2 Paving Type 21 400x400x50mm Conservation textured concrete paving Colour: Charcoal
- 3 Timber seating / planters with galvanised steel frame and armrests