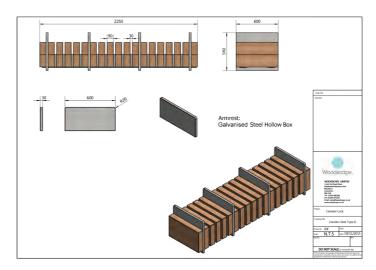

# **BUILDING A1 TERRACE**

# LOCATION PLAN



# PRECEDENT IMAGES



Paving type 20 Supplier: Acheson + Glover Product: TerraPave textured concrete paving

Colour: Rimini textured Size: 400x400x50mm / 400x400x80mm



Paving type 21 Supplier: Acheson + Glover Product: TerraPave textured concrete paving Colour: Florento textured Size: 400x400x50mm / 400x400x80mm



Bespoke timber seating Supplier: Woodscape

# Key

- 1 Paving Type 20 400x400x50mm Conservation textured concrete paving Colour: Silver Grey
- 2 Paving Type 21 400x400x50mm Conservation textured concrete paving Colour: Charcoal
- 3 Timber seating / planters with galvanised steel frame and armrests

# 4.3

# **BUILDING A2 TERRACE**

## **LOCATION PLAN**



# PRECEDENT IMAGES



Paving type 20 Supplier: Acheson + Glover Product: TerraPave textured concrete paving Colour: Rimini textured

Size: 400x400x50mm / 400x400x80mm



Paving type 21 Supplier: Acheson + Glover

Product: TerraPave textured concrete paving

Colour: Florento textured

Size: 400x400x50mm / 400x400x80mm



Bespoke timber seating Supplier: Woodscape

# Key

- 1 Paving Type 20 400x400x50mm Conservation textured concrete pavi