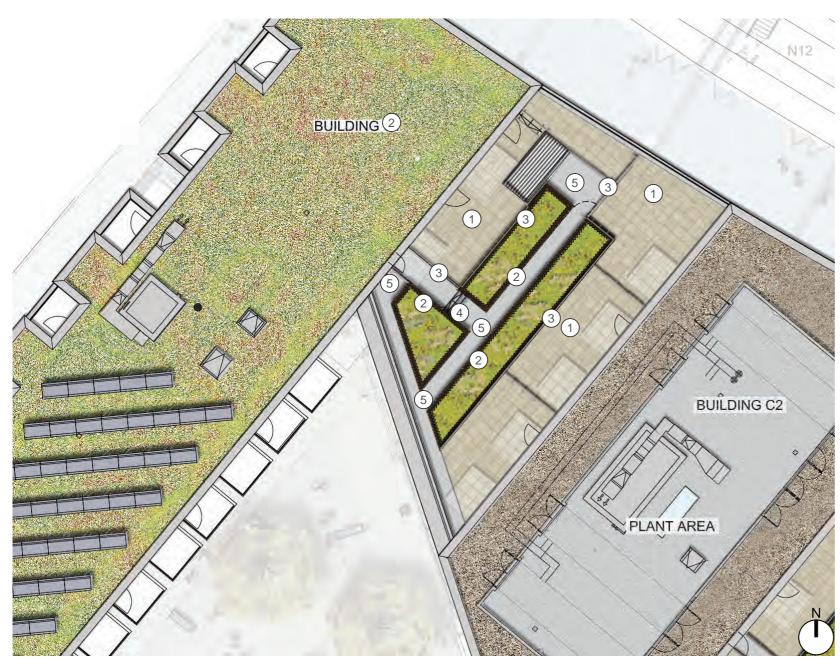

# **BUILDING C2 TERRACE**

## LOCATION PLAN

# Key

- 1 Paving Type 24: 600x600x50mm Sandstone paving installed on pedestal support system. Finish: Diamond Sawn; Colour: Buff
- 2 580mm Ht (above paving level) bespoke FSC Certified freestanding timber planter system
- 3 1.2m Ht (from FFL) FSC certified timber screen
- 4 20mm grade granite chippings