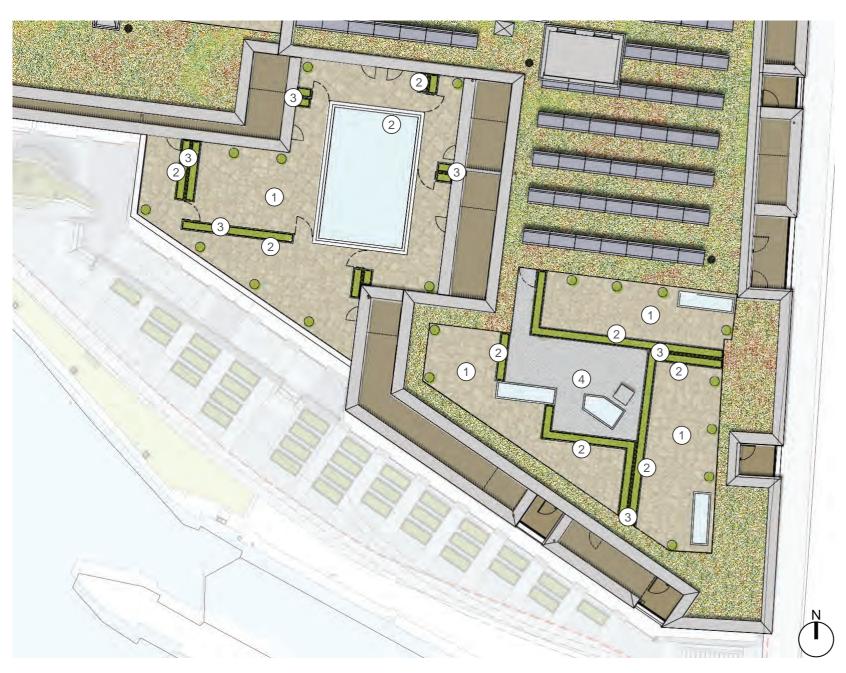

# **BUILDING C1 TERRACE**

# LOCATION PLAN

# Key

- 1 Paving Type 24: 600x600x50mm Sandstone paving installed on pedestal support system. Finish: Diamond Sawn; Colour: Buff
- 2 580mm Ht (above paving level) bespoke FSC Certified freestanding timber planter system
- 3 1.2m Ht (from FFL) FSC certified timber screen
- 4 Granite clad steps, colour: silver grey
- 5 20mm grade granite chippings