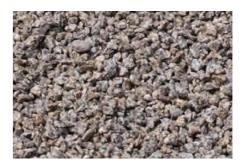

# Key

- 1 Paving Type 24: 600x600x50mm Sandstone paving installed on pedestal support system. Finish: Diamond Sawn; Colour: Buff
- 2 580mm Ht (above paving level) bespoke FSC Certified freestanding timber planter system
- 3 1.2m Ht (from FFL) FSC certified timber screen
- 4 Granite clad steps, colour: silver grey
- 5 20mm grade granite chippings

Product: Modular timber planter system

Granite gravel Supplier: CED Product: Granite gravel

Colour: Silver grey Size: 20mm grade

# Key

- 1 Paving Type 24: 600x600x50mm Sandstone paving installed on pedestal support system. Finish: Diamond Sawn; Colour: Buff
- 2 580mm Ht (above paving level) bespoke FSC Certified freestanding timber planter system
- 3 1.2m Ht (from FFL) FSC certified timber screen
- 4 20mm grade granite chippings