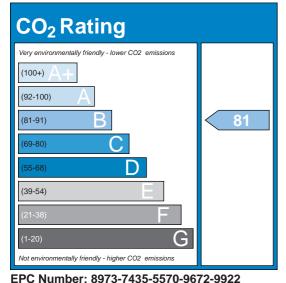

Further detailed information regarding The Code for Sustainable Homes can be found at: www.gov.uk/government/publications/code-for-sustainable-homes-technical-guidance

The CO2 rating is a measure of a home's Carbon Dioxide (CO2) emissions. This rating is shown on your Energy Performance Certificate as the Environmental Impact Rating. This Certificate is available from the seller, and also includes information on how you can improve the home's performance.

The Code measures the sustainability of a home as a complete package, and takes into account other aspects of energy use as well as wider sustainability issues, such as water and waste.

The CO2/Environmental Impact Rating is shown here for information only and does not form part of The Code for Sustainable Homes. Neither Stroma Certification nor the assessment organisation is responsible for the accuracy of this number.